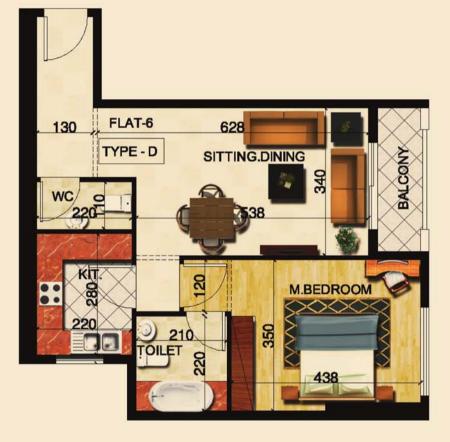

### Unit Type D MASHRABIA Residence

### **1 BEDROOMS** Total Area: 880.54 Sq.ft