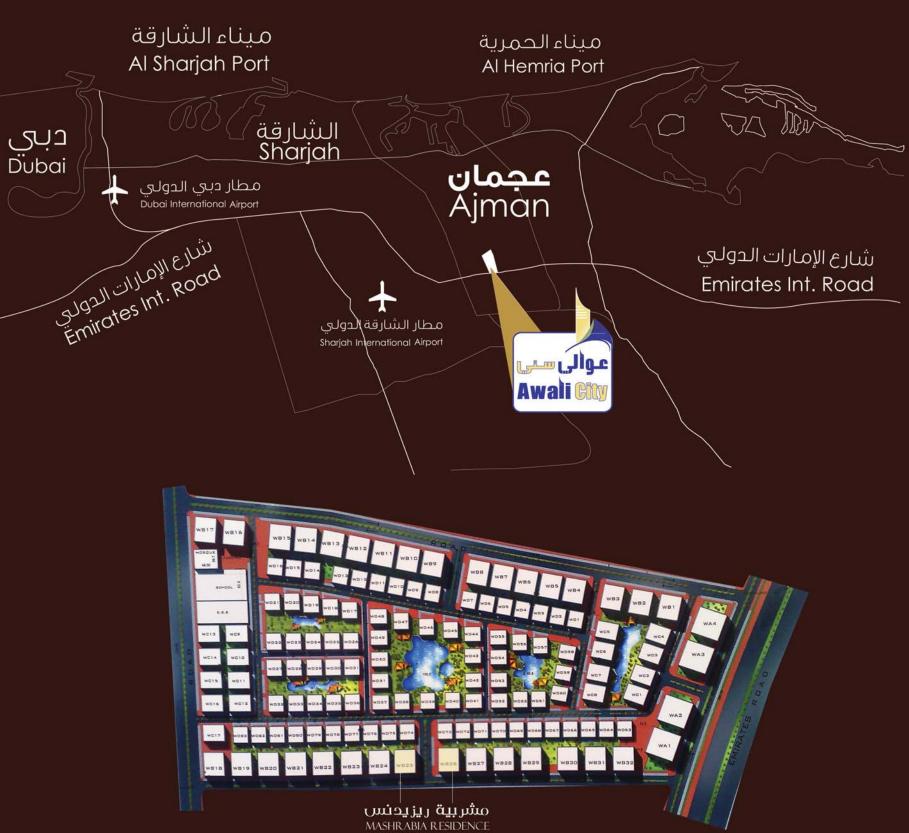

# LOCATION :

Mashrabia Residence is a jewel in the heart of one of the United Arab Emirates' most vibrant mixed use developments, the Awali City. Conveniently located on the Emirates Road in the Emirate of Ajman, the Towers are just a short distance away from three major airports, including Dubai International Airport, Sharjah International Airport and the soon to be operational Ajman Airport. The metropolis of Dubai is just a 20 minute drive away.

# مشربیت ریزیدنس Mashrabia Residence