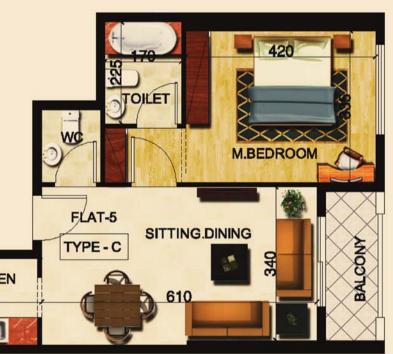

### Unit Type B MASHRABIA Residence

**1 BEDROOMS** Total Area: 842.11 Sq.ft

**1 BEDROOMS** Total Area: 760.89 Sq.ft

مشربیة ریزیدنس Mashrabia Residence