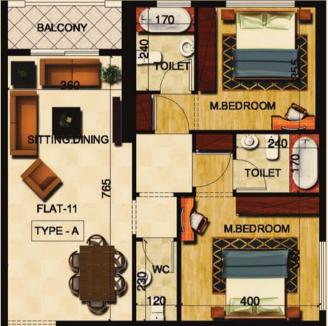

### Unit Type A MASHRABIA Residence

### 2 BEDROOMS Total Area: 1257.83 Sq.ft

مشربیة ریزیدنس Mashrabia Residence