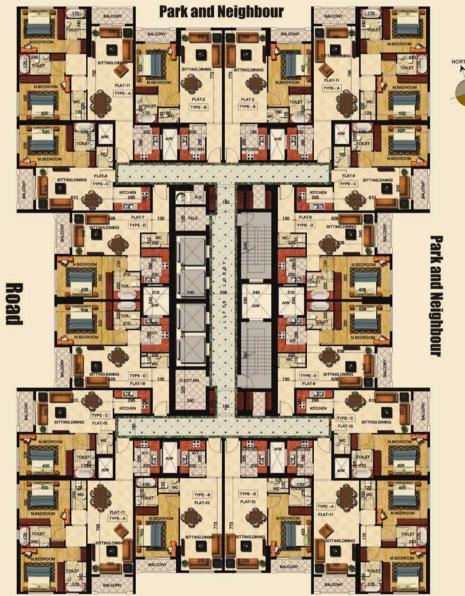

# Typical Floor Plans MASHRABIA Residence

### Unit Type A MASHRABIA Residence

### 2 BEDROOMS Total Area: 1257.83 Sq.ft

مشربیة ریزیدنس Mashrabia Residence

### Unit Type B MASHRABIA Residence

**1 BEDROOMS** Total Area: 842.11 Sq.ft

**1 BEDROOMS** Total Area: 760.89 Sq.ft

مشربیة ریزیدنس Mashrabia Residence

### Unit Type D MASHRABIA Residence

### **1 BEDROOMS** Total Area: 880.54 Sq.ft