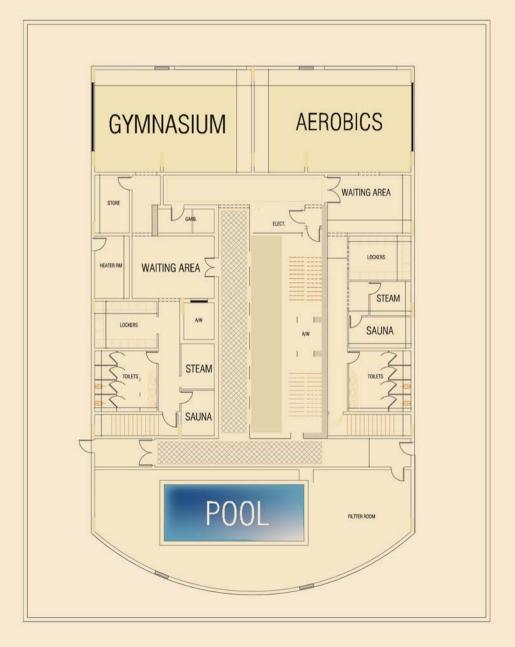

## SWIMMING POOL

Slip into the swimming pool at any time to escape from it all. Boasting fantastic views of the Awali City and the desert landscape beyond, the swimming pool at Mashrabia Residence is just one of the many facilities available to tenants. With a state-of-art temperature control system the water is always just right and a 24 hour filtering mechanism ensures the cleanliness. So whether you are enjoying the sun or taking the children for a mid-afternoon dip you are sure to enjoy your time.

# HEALTH CLUB

Do you want to improve your health and physique but can't find the time? The Health Club at Mashrabia Residence makes healthy living easy! With state-of-the-art equipment, everyone from the novice to the fitness enthusiast will find what they are looking for. Our large selection of machines means you never have to wait and with a sauna, Jacuzzi and steam room there is plenty of opportunity for relaxation.