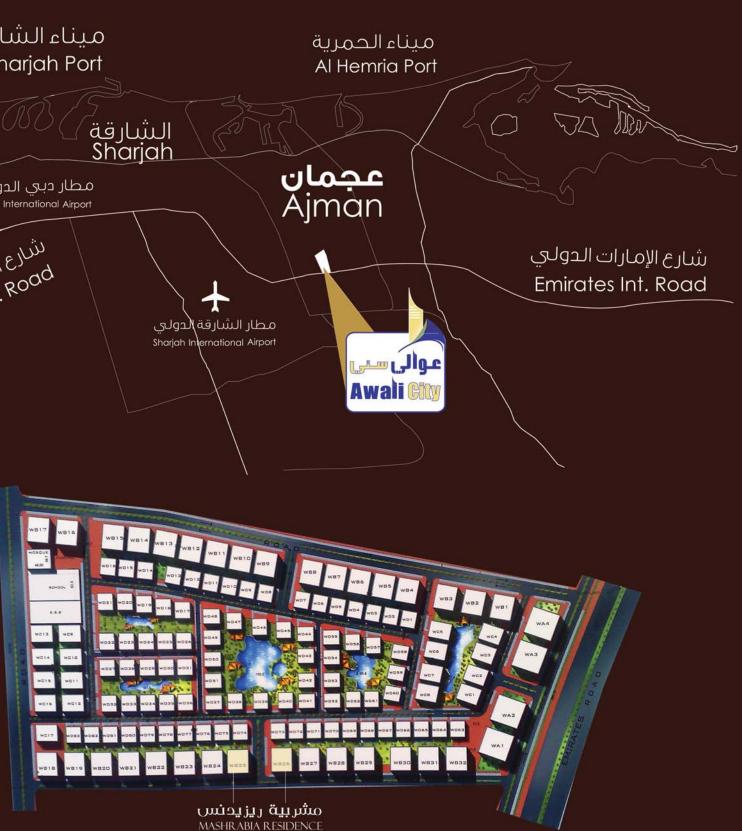

# LOCATION :

Mashrabia Residence is a jewel in the heart of one of the United Arab Emirates' most vibrant mixed use developments, the Awali City. Conveniently located on the Emirates Road in the Emirate of Ajman, the Towers are just a short distance away from three major airports, including Dubai International Airport, Sharjah International Airport and the soon to be operational Ajman Airport. The metropolis of Dubai is just a 20 minute drive away.

# مشربیت ریزیدنس Mashrabia Residence