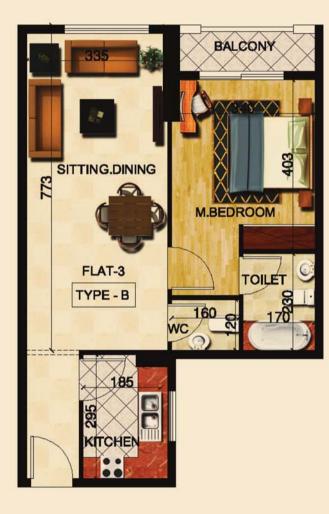

### Unit Type B MASHRABIA Residence

**1 BEDROOMS** Total Area: 842.11 Sq.ft

**1 BEDROOMS** Total Area: 760.89 Sq.ft

مشربیة ریزیدنس Mashrabia Residence