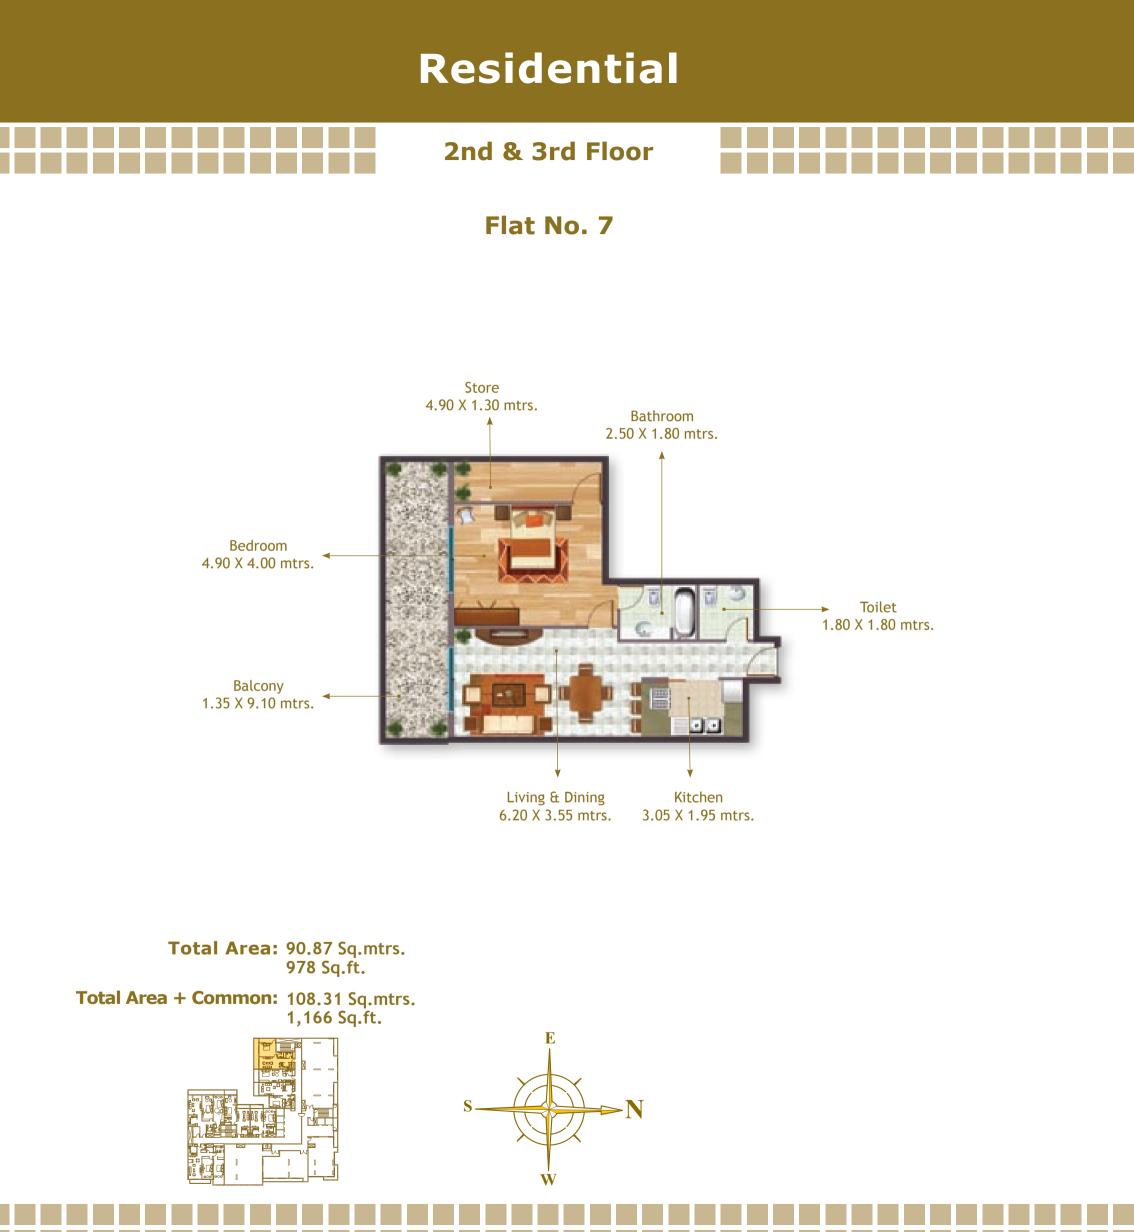

**Total Area:** 108.3 Sq.mtrs. 1,166 Sq.ft.

**Total Area + Common:** 129.08 Sq.mtrs. 1,389 Sq.ft.

2nd & 3rd Floor

#### **Total Area:** 90.87 Sq.mtrs. 978 Sq.ft.

**Total Area + Common:** 108.31 Sq.mtrs. 1,166 Sq.ft.

Total Area + Common: 124.58 Sq.mtrs. 1,341 Sq.ft.

4th to 9th Floor

Flat No. 9

Flat No. 10

4th to 9th Floor