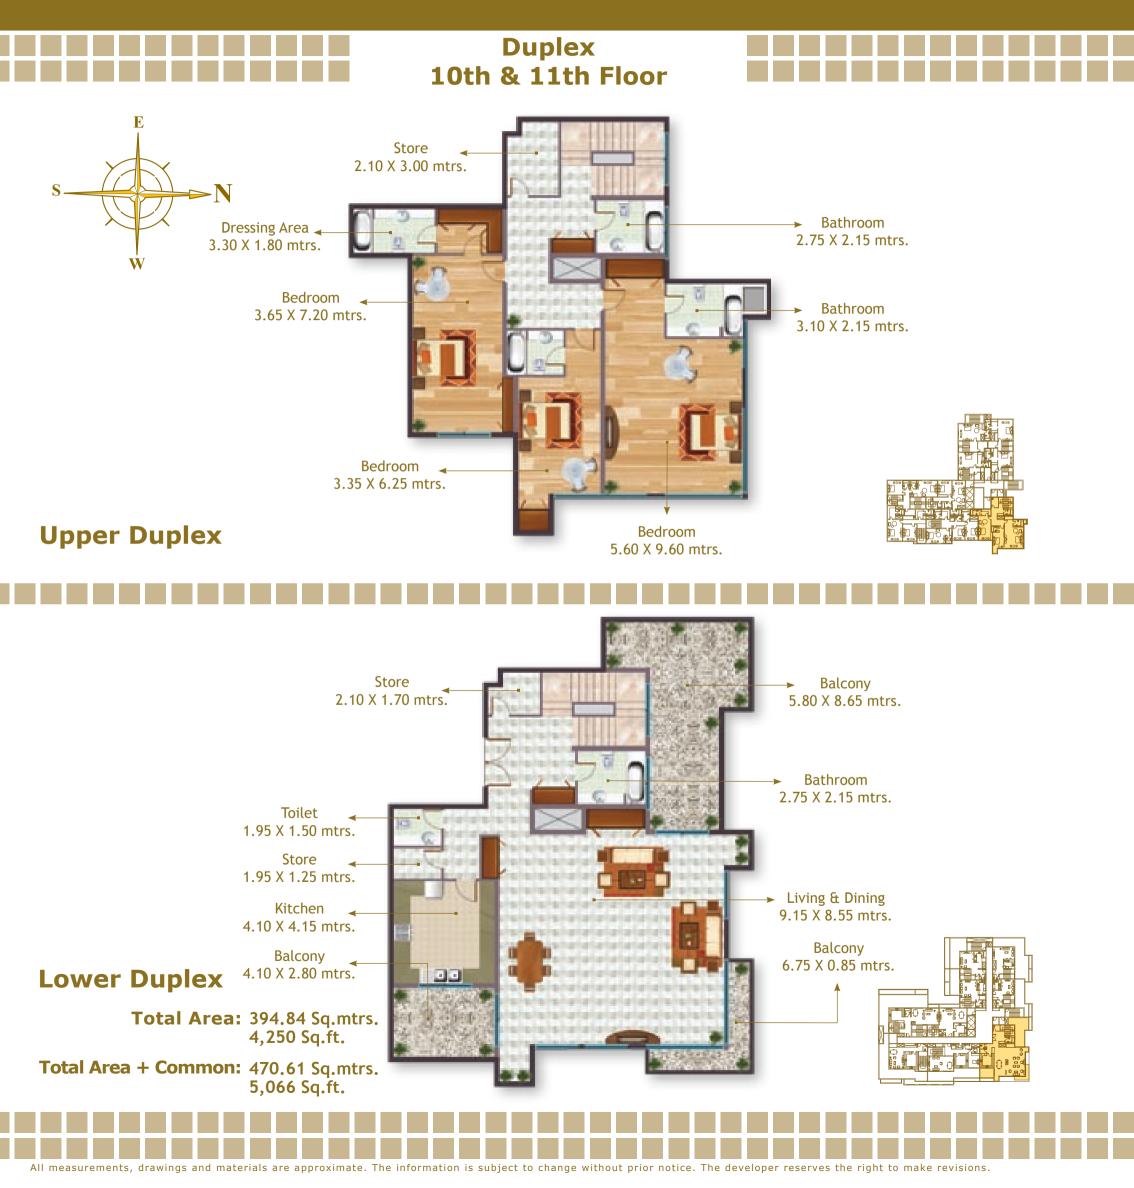

#### **Lower Duplex**

**Total Area:** 156.93 Sq.mtrs. 1,689 Sq.ft.

Total Area + Common: 187.04 Sq.mtrs. 2,013 Sq.ft.

Toilet
1.85 X 2.30 mtrs.

**STYLE HOME - Dubai office** 

Tel: +971 4 3455774 / +971 4 3456464 Fax: +971 4 3455770 P.O. Box 99545, Dubai, U.A.E. Al Wasel Road, Jumeirah 1, Villa No. 4, 183C Next to Al Gazal Mall, Opp. Al Moosa Medical Center