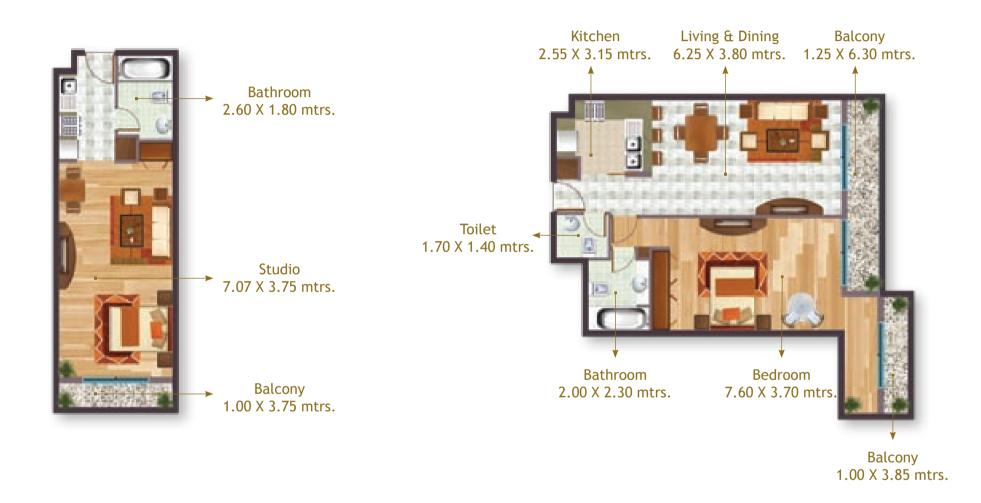

#### Offices

**1st Floor** 

Flat No. 1

#### Flat No. 2

**1st Floor** 

Flat No. 3

Flat No. 4

**Total Area:** 80.83 Sq.mtrs. 870 Sq.ft.

**Total Area + Common:** 96.34 Sq.mtrs. 1,037 Sq.ft.

E N

**Total Area:** 72.16 Sq.mtrs. 777 Sq.ft.