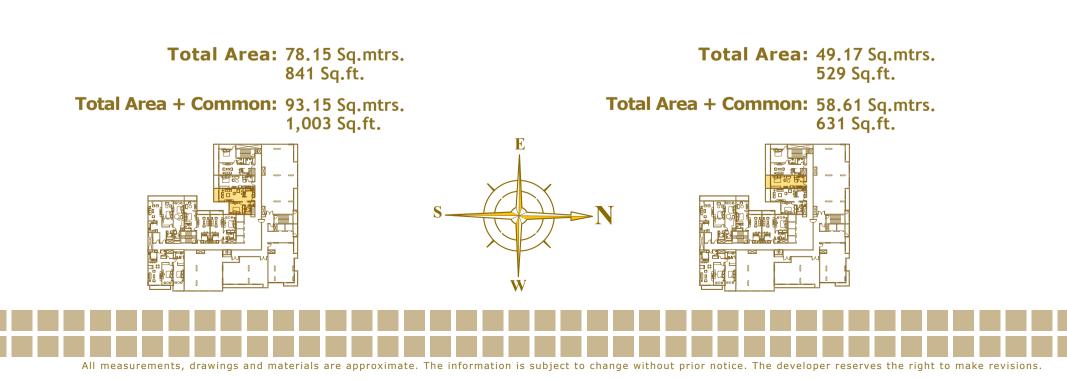

#### Flat No. 1

#### Flat No. 2

Total Area + Common: 90.36 Sq.mtrs. 973 Sq.ft.

Total Area + Common: 84.71 Sq.mtrs.

912 Sq.ft.

2nd & 3rd Floor

Flat No. 5

Flat No. 6