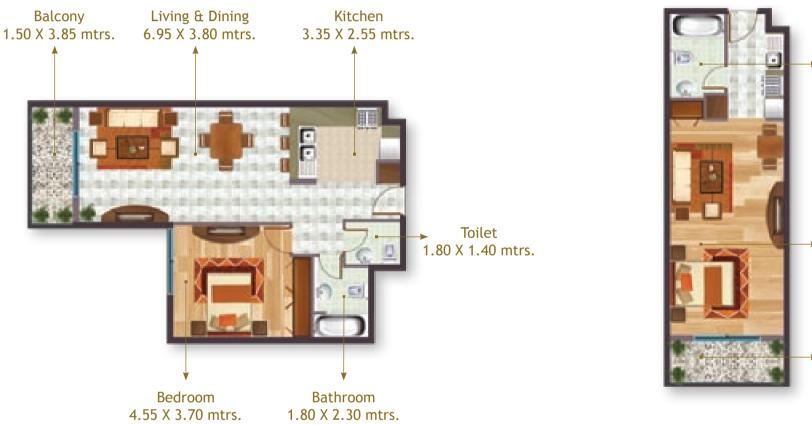

3rd Basement**



## **4th Basement**



**40 Parking Space** 







## **Ground Floor Plan**



#### Offices



#### Offices







**1st Floor** 



Flat No. 1

#### Flat No. 2





**1st Floor** 



Flat No. 3

Flat No. 4



**Total Area:** 80.83 Sq.mtrs. 870 Sq.ft.

**Total Area + Common:** 96.34 Sq.mtrs. 1,037 Sq.ft.



E N



**Total Area:** 72.16 Sq.mtrs. 777 Sq.ft.



**Total Area:** 108.3 Sq.mtrs. 1,166 Sq.ft.

**Total Area + Common:** 129.08 Sq.mtrs. 1,389 Sq.ft.





2nd & 3rd Floor



#### Flat No. 1

#### Flat No. 2





Total Area + Common: 90.36 Sq.mtrs. 973 Sq.ft.



Total Area + Common: 84.71 Sq.mtrs.

912 Sq.ft.



2nd & 3rd Floor



Flat No. 5

Flat No. 6







#### 4th to 9th Floor



#### Flat No. 1

#### Flat No. 2







4th to 9th Floor



Flat No. 5

Flat No. 6









#### **Total Area:** 90.87 Sq.mtrs. 978 Sq.ft.

**Total Area + Common:** 108.31 Sq.mtrs. 1,166 Sq.ft.



Total Area + Common: 124.58 Sq.mtrs. 1,341 Sq.ft.





4th to 9th Floor



Flat No. 9

Flat No. 10







4th to 9th Floor



#### Flat No. 12







4th to 9th Floor



Flat No. 14

Flat No. 15













Flat No. 11













# Four Bedroom Residential Flat No. 4













#### **Lower Duplex**

**Total Area:** 156.93 Sq.mtrs. 1,689 Sq.ft.

Total Area + Common: 187.04 Sq.mtrs. 2,013 Sq.ft.

Toilet
1.85 X 2.30 mtrs.



**STYLE HOME - Dubai office** 

Tel: +971 4 3455774 / +971 4 3456464 Fax: +971 4 3455770 P.O. Box 99545, Dubai, U.A.E. Al Wasel Road, Jumeirah 1, Villa No. 4, 183C Next to Al Gazal Mall, Opp. Al Moosa Medical Center



CONSULTANT



STYLE HOME - Sharjah