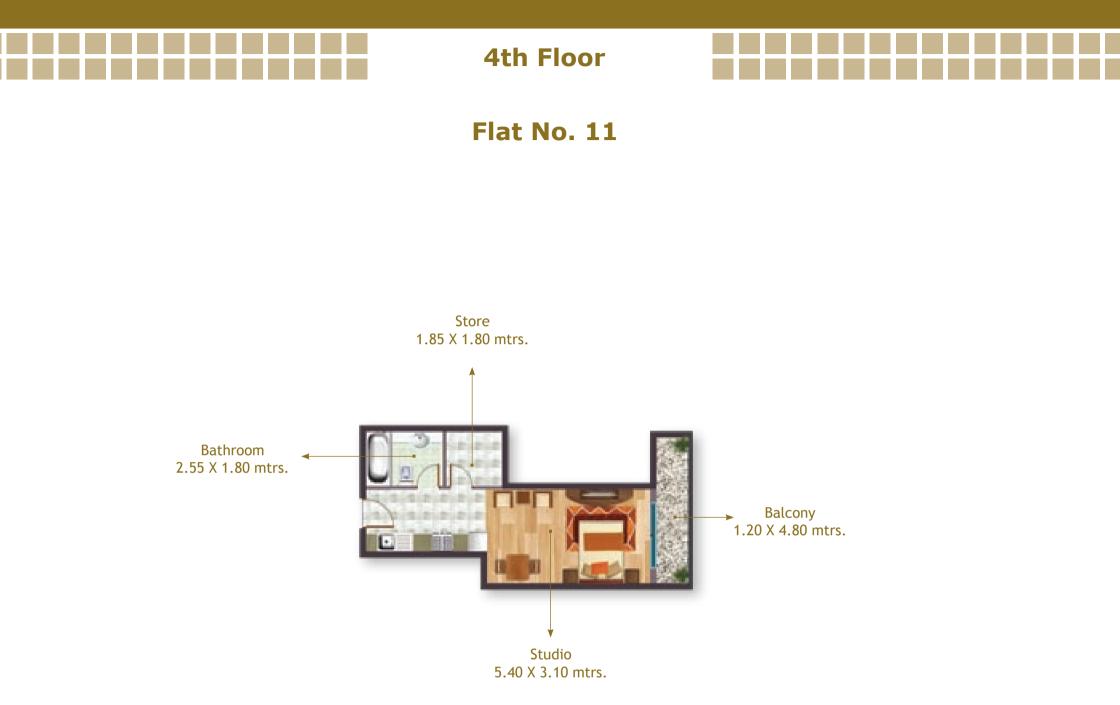

,037 Sq.ft.



E N



**Total Area:** 72.16 Sq.mtrs. 777 Sq.ft.



**Total Area:** 108.3 Sq.mtrs. 1,166 Sq.ft.

**Total Area + Common:** 129.08 Sq.mtrs. 1,389 Sq.ft.





2nd & 3rd Floor



#### Flat No. 1

#### Flat No. 2





Total Area + Common: 90.36 Sq.mtrs. 973 Sq.ft.



Total Area + Common: 84.71 Sq.mtrs.

912 Sq.ft.



2nd & 3rd Floor



Flat No. 5

Flat No. 6







#### 4th to 9th Floor



#### Flat No. 1

#### Flat No. 2







4th to 9th Floor



Flat No. 5

Flat No. 6









#### **Total Area:** 90.87 Sq.mtrs. 978 Sq.ft.

**Total Area + Common:** 108.31 Sq.mtrs. 1,166 Sq.ft.



Total Area + Common: 124.58 Sq.mtrs. 1,341 Sq.ft.





4th to 9th Floor



Flat No. 9

Flat No. 10







4th to 9th Floor



#### Flat No. 12







4th to 9th Floor



Flat No. 14

Flat No. 15













Flat No. 11













# Four Bedroom Residential Flat No. 4













#### **Lower Duplex**

**Total Area:** 156.93 Sq.mtrs. 1,689 Sq.ft.

Total Area + Common: 187.04 Sq.mtrs. 2,013 Sq.ft.

Toilet
1.85 X 2.30 mtrs.



**STYLE HOME - Dubai office** 

Tel: +971 4 3455774 / +971 4 3456464 Fax: +971 4 3455770 P.O. Box 99545, Dubai, U.A.E. Al Wasel Road, Jumeirah 1, Villa No. 4, 183C Next to Al Gazal Mall, Opp. Al Moosa Medical Center



CONSULTANT



STYLE HOME - Sharjah



DEVELOPER

Tel: +971 6 574 77 74, Fax: +971 6 574 77 33 P.O. Box: 62202, Sharjah, U.A.E. Khalid Lake, Corniche Street, Al Batha Tower, Office # 1706, 1707 Tel: +971 6 744 47 17, Fax: +971 6 744 47 69, Mobile: +971 50 291 36 29 E-mail: sales@mystylehome.com, www.mystylehome.com

**ESCROW AGENT:**