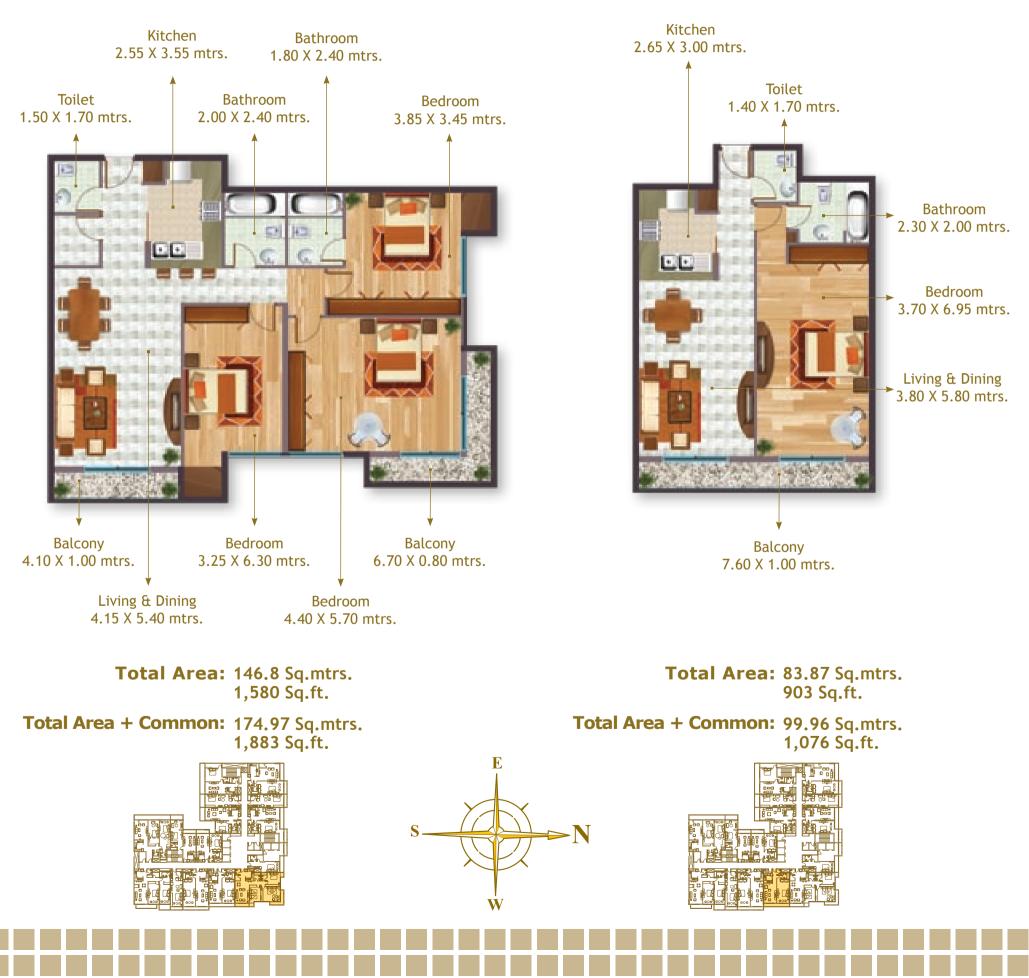

**Total Area:** 108.3 Sq.mtrs. 1,166 Sq.ft.

**Total Area + Common:** 129.08 Sq.mtrs. 1,389 Sq.ft.

2nd & 3rd Floor

#### Flat No. 2

Total Area + Common: 90.36 Sq.mtrs. 973 Sq.ft.

Total Area + Common: 84.71 Sq.mtrs.

912 Sq.ft.

2nd & 3rd Floor

Flat No. 5

Flat No. 6