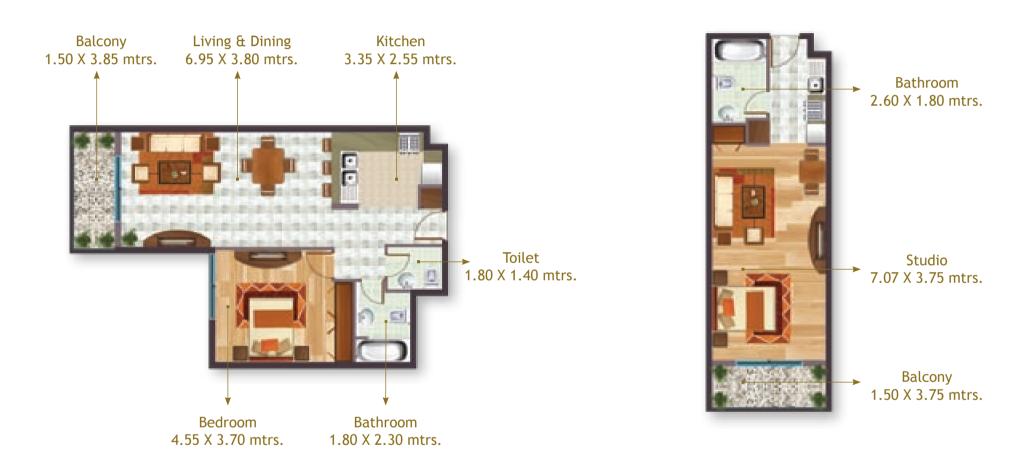

#### Flat No. 1

#### Flat No. 2

Total Area + Common: 90.36 Sq.mtrs. 973 Sq.ft.

Total Area + Common: 84.71 Sq.mtrs.

912 Sq.ft.

2nd & 3rd Floor

Flat No. 5

Flat No. 6