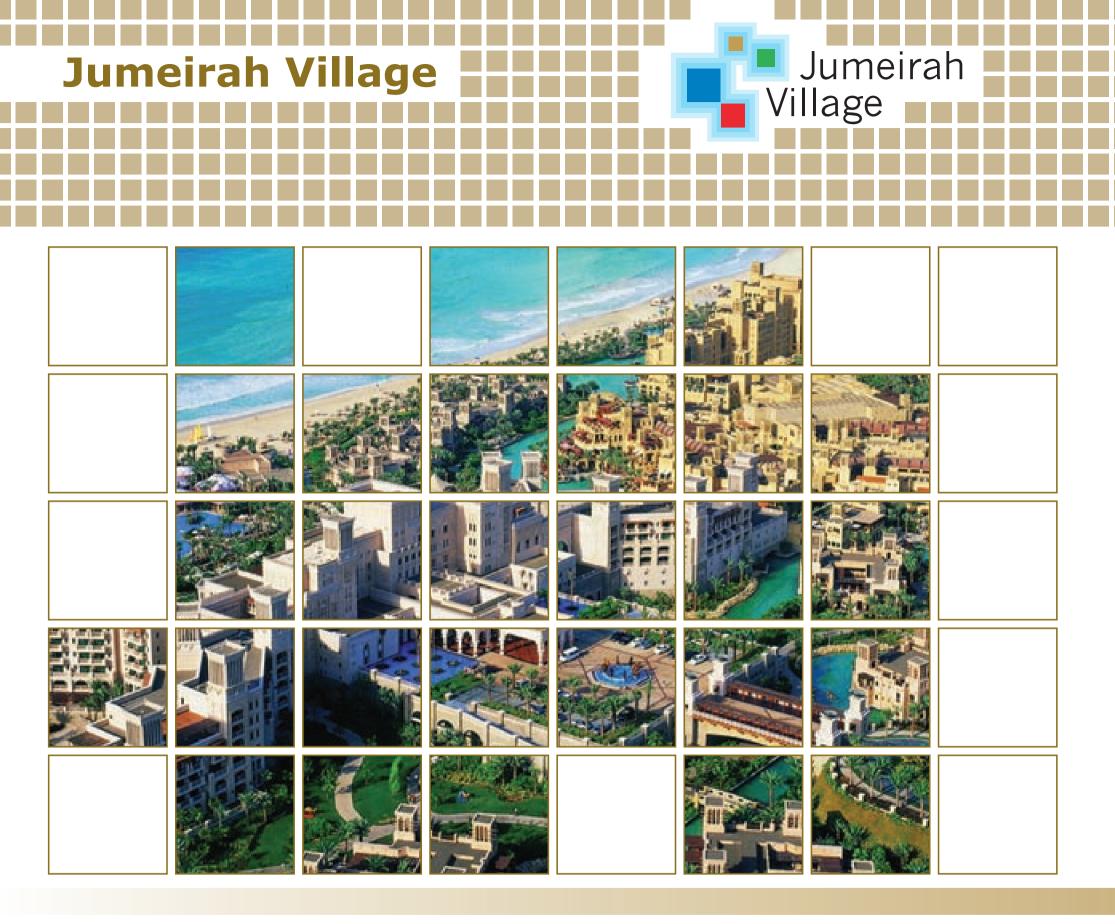

Sleek, sharp and futuristic architecture in practical landscaped surroundings incorporated into the buzzing and complete community lifestyle that is Jumeirah Village South. It encapsulates a unique combination of designer chic and the warmth of community living in the City of Dreams.

Jumeirah Village Dubai is a community designed to embody a vision of peace, harmony, health, and happiness. The radial layout allows neighborhoods and open spaces to occur in a vibrant, more natural and buzzing manner and embraces the symmetrical component of Islamic art. The mixed use is private and tranquil yet well connected residency is set amongst a traditional Arabian and Western architectural.

This design celebrates the importance of lush vegetation and water amongst the arid desert landscape, creating a stimulating community. Many of the public amenities found in Jumeirah Village include parks, sports fields, international schools, mosques, and more. These are strategically clustered in the green spaces to create accessible gathering places, reminiscent of the important historic oasis.

# Extra Ordinary Landmark

Jumeirah Village is located in an incredible and enviable location on the edge of the cities business hub, and within touching distance of the three main transportation routes. These include; Sheikh Zayed Road, Emirates Road and Al Khail Road, which consequently, benefits from the express underground metro system which links up to the vibrant, unique and European style tram network, encircling the Village streets. Jumeirah Village is ideally and strategically placed next to the largest international airport in the world, radically increasing commerce prospects.