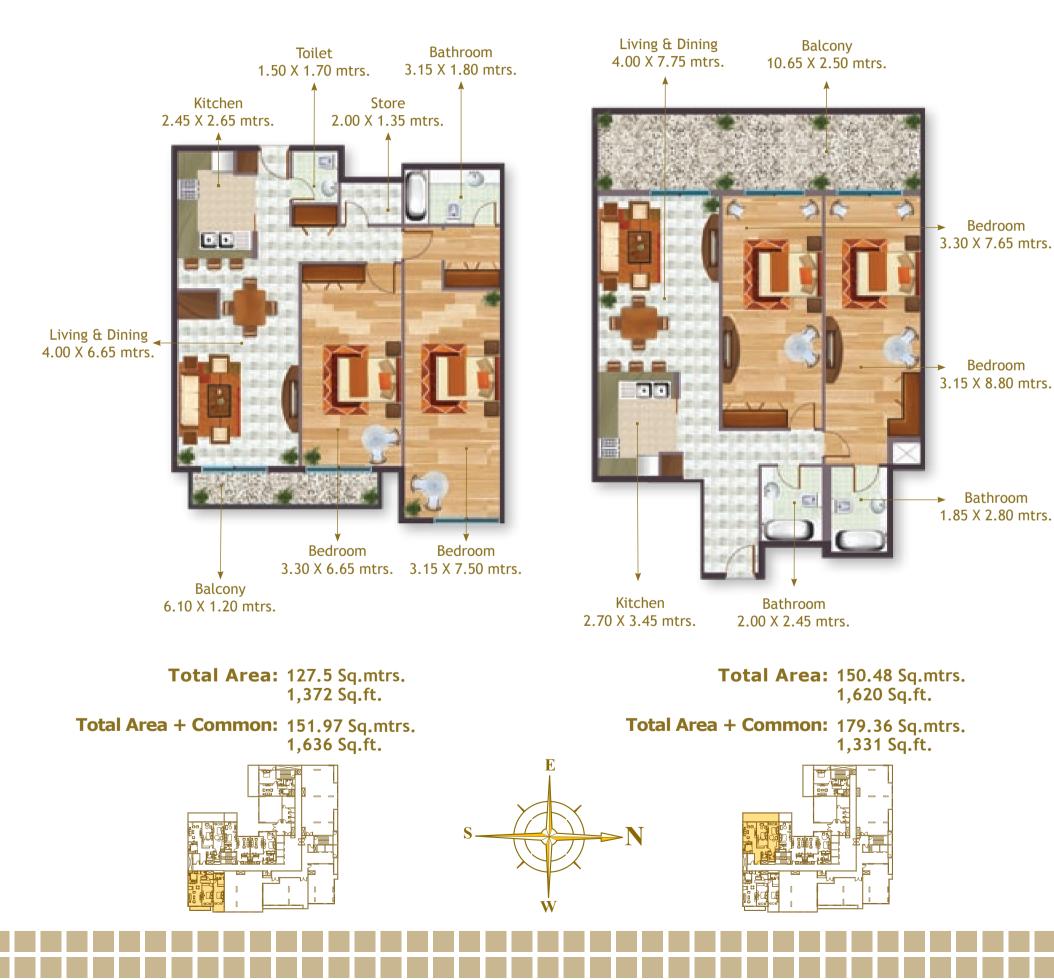

#### Flat No. 1

#### Flat No. 2

Total Area + Common: 90.36 Sq.mtrs. 973 Sq.ft.

Total Area + Common: 84.71 Sq.mtrs.

912 Sq.ft.

2nd & 3rd Floor

Flat No. 5

Flat No. 6

#### **Total Area:** 90.87 Sq.mtrs. 978 Sq.ft.

**Total Area + Common:** 108.31 Sq.mtrs. 1,166 Sq.ft.

Total Area + Common: 124.58 Sq.mtrs. 1,341 Sq.ft.

4th to 9th Floor

Flat No. 9

Flat No. 10

4th to 9th Floor