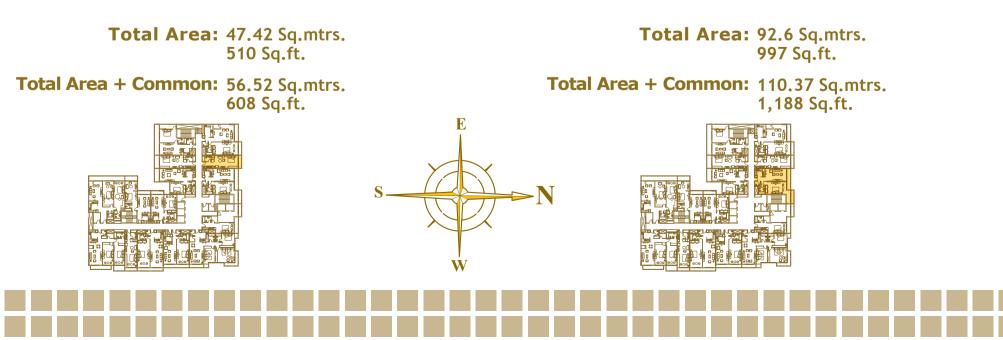

#### Flat No. 2

**1st Floor** 

Flat No. 3

Flat No. 4

**Total Area:** 80.83 Sq.mtrs. 870 Sq.ft.

**Total Area + Common:** 96.34 Sq.mtrs. 1,037 Sq.ft.

E N

**Total Area:** 72.16 Sq.mtrs. 777 Sq.ft.

**Total Area:** 108.3 Sq.mtrs. 1,166 Sq.ft.

**Total Area + Common:** 129.08 Sq.mtrs. 1,389 Sq.ft.

2nd & 3rd Floor