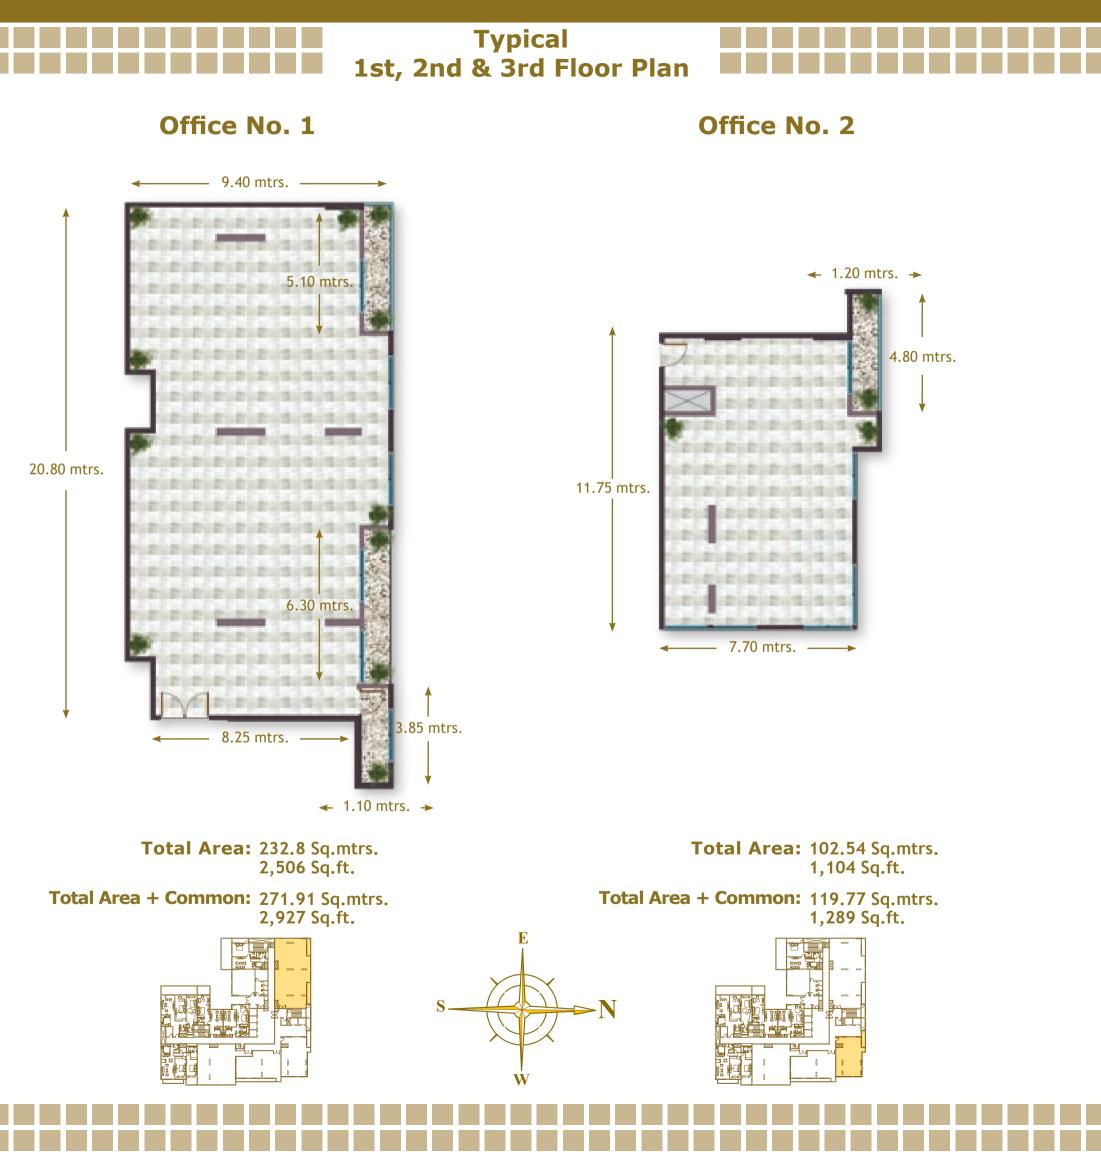

ccessible gathering places, reminiscent of the important historic oasis.

# Extra Ordinary Landmark



Jumeirah Village is located in an incredible and enviable location on the edge of the cities business hub, and within touching distance of the three main transportation routes. These include; Sheikh Zayed Road, Emirates Road and Al Khail Road, which consequently, benefits from the express underground metro system which links up to the vibrant, unique and European style tram network, encircling the Village streets. Jumeirah Village is ideally and strategically placed next to the largest international airport in the world, radically increasing commerce prospects.





## **1st to 3rd Basement**



## **4th Basement**



**40 Parking Space** 







## **Ground Floor Plan**



#### Offices



#### Offices







**1st Floor** 



Flat No. 1

#### Flat No. 2





**1st Floor** 



Flat No. 3

Flat No. 4



**Total Area:** 80.83 Sq.mtrs. 870 Sq.ft.

**Total Area + Common:** 96.34 Sq.mtrs. 1,037 Sq.ft.



E N



**Total Area:** 72.16 Sq.mtrs. 777 Sq.ft.



**Total Area:** 108.3 Sq.mtrs. 1,166 Sq.ft.

**Total Area + Common:** 129.08 Sq.mtrs. 1,389 Sq.ft.





2nd & 3rd Floor



#### Flat No. 1

#### Flat No. 2





Total Area + Common: 90.36 Sq.mtrs. 973 Sq.ft.



Total Area + Common: 84.71 Sq.mtrs.

912 Sq.ft.



2nd & 3rd Floor



Flat No. 5

Flat No. 6







#### 4th to 9th Floor



#### Flat No. 1

#### Flat No. 2







4th to 9th Floor



Flat No. 5

Flat No. 6









#### **Total Area:** 90.87 Sq.mtrs. 978 Sq.ft.

**Total Area + Common:** 108.31 Sq.mtrs. 1,166 Sq.ft.