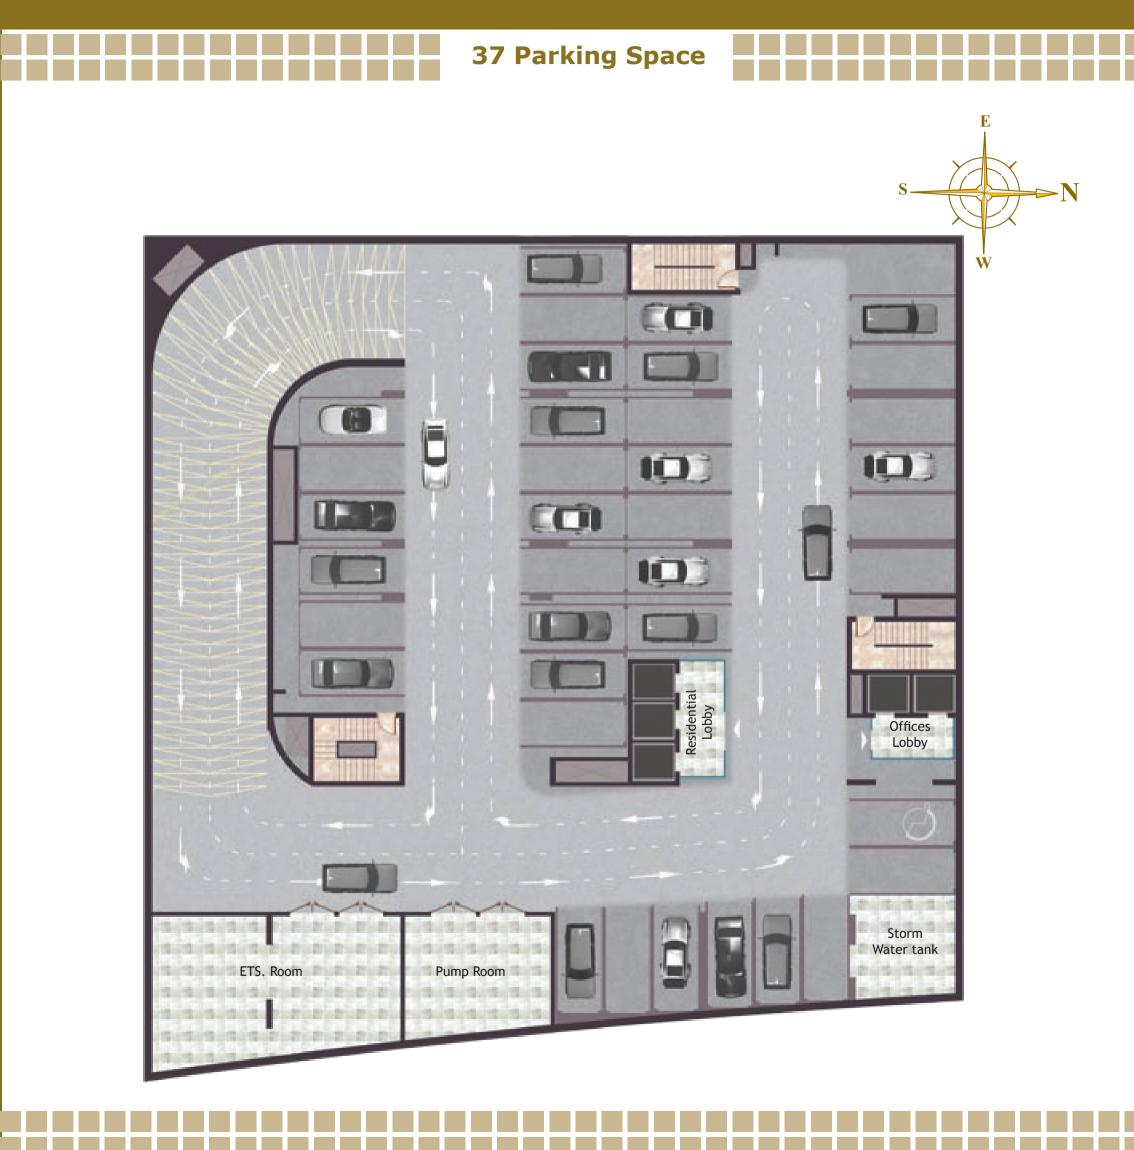

al schools, mosques, and more. These are strategically clustered in the green spaces to create accessible gathering places, reminiscent of the important historic oasis.

# Extra Ordinary Landmark



Jumeirah Village is located in an incredible and enviable location on the edge of the cities business hub, and within touching distance of the three main transportation routes. These include; Sheikh Zayed Road, Emirates Road and Al Khail Road, which consequently, benefits from the express underground metro system which links up to the vibrant, unique and European style tram network, encircling the Village streets. Jumeirah Village is ideally and strategically placed next to the largest international airport in the world, radically increasing commerce prospects.





## **1st to 3rd Basement**



## **4th Basement**



**40 Parking Space** 







## **Ground Floor Plan**



#### Offices



#### Offices







**1st Floor** 



Flat No. 1

#### Flat No. 2





**1st Floor** 



Flat No. 3

Flat No. 4



**Total Area:** 80.83 Sq.mtrs. 870 Sq.ft.

**Total Area + Common:** 96.34 Sq.mtrs. 1,037 Sq.ft.



E N



**Total Area:** 72.16 Sq.mtrs. 777 Sq.ft.



**Total Area:** 108.3 Sq.mtrs. 1,166 Sq.ft.

**Total Area + Common:** 129.08 Sq.mtrs. 1,389 Sq.ft.





2nd & 3rd Floor



#### Flat No. 1

#### Flat No. 2





Total Area + Common: 90.36 Sq.mtrs. 973 Sq.ft.



Total Area + Common: 84.71 Sq.mtrs.

912 Sq.ft.



2nd & 3rd Floor



Flat No. 5

Flat No. 6







#### 4th to 9th Floor



#### Flat No. 1

#### Flat No. 2







4th to 9th Floor



Flat No. 5

Flat No. 6









#### **T