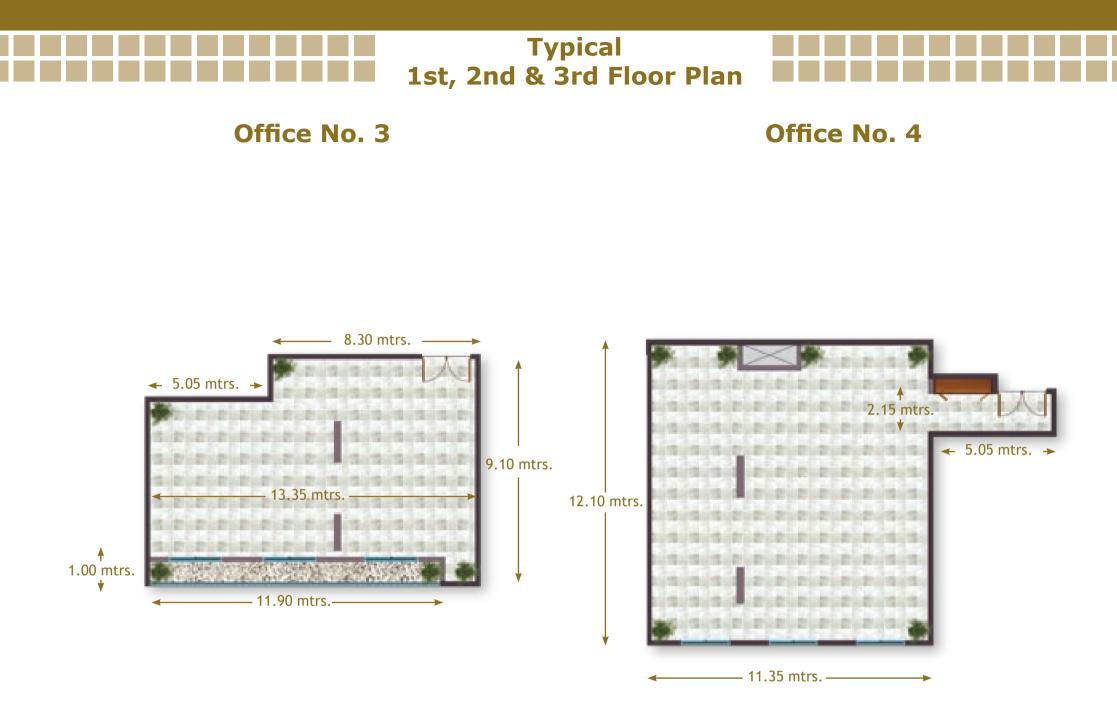

ing places, reminiscent of the important historic oasis.

# Extra Ordinary Landmark



Jumeirah Village is located in an incredible and enviable location on the edge of the cities business hub, and within touching distance of the three main transportation routes. These include; Sheikh Zayed Road, Emirates Road and Al Khail Road, which consequently, benefits from the express underground metro system which links up to the vibrant, unique and European style tram network, encircling the Village streets. Jumeirah Village is ideally and strategically placed next to the largest international airport in the world, radically increasing commerce prospects.





## **1st to 3rd Basement**



## **4th Basement**



**40 Parking Space** 







## **Ground Floor Plan**



#### Offices



#### Offices







**1st Floor** 



Flat No. 1

#### Flat No. 2





**1st Floor** 



Flat No. 3

Flat No. 4



**Total Area:** 80.83 Sq.mtrs. 870 Sq.ft.

**Total Area + Common:** 96.34 Sq.mtrs. 1,037 Sq.ft.



E N



**Total Area:** 72.16 Sq.mtrs. 777 Sq.ft.



**Total Area:** 108.3 Sq.mtrs. 1,166 Sq.ft.

**Total Area + Common:** 129.08 Sq.mtrs. 1,389 Sq.ft.





2nd & 3rd Floor



#### Flat No. 1

#### Flat No. 2





Total Area + Common: 90.36 Sq.mtrs. 973 Sq.ft.



Total Area + Common: 84.71 Sq.mtrs.

912 Sq.ft.



2nd & 3rd Floor



Flat No. 5

Flat No. 6







#### 4th to 9th Floor



#### Flat No. 1

#### Flat No. 2







4th to 9th Floor



Flat No. 5

Flat No. 6









#### **Total Area:** 90.87 Sq.mtrs. 978 Sq.ft.

**Total Area + Common:** 108.31 Sq.mtrs. 1,166 Sq.ft.



Total Area + Co