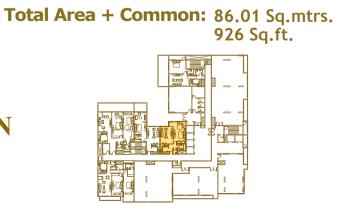

**Total Area:** 108.3 Sq.mtrs. 1,166 Sq.ft.

**Total Area + Common:** 129.08 Sq.mtrs. 1,389 Sq.ft.

2nd & 3rd Floor