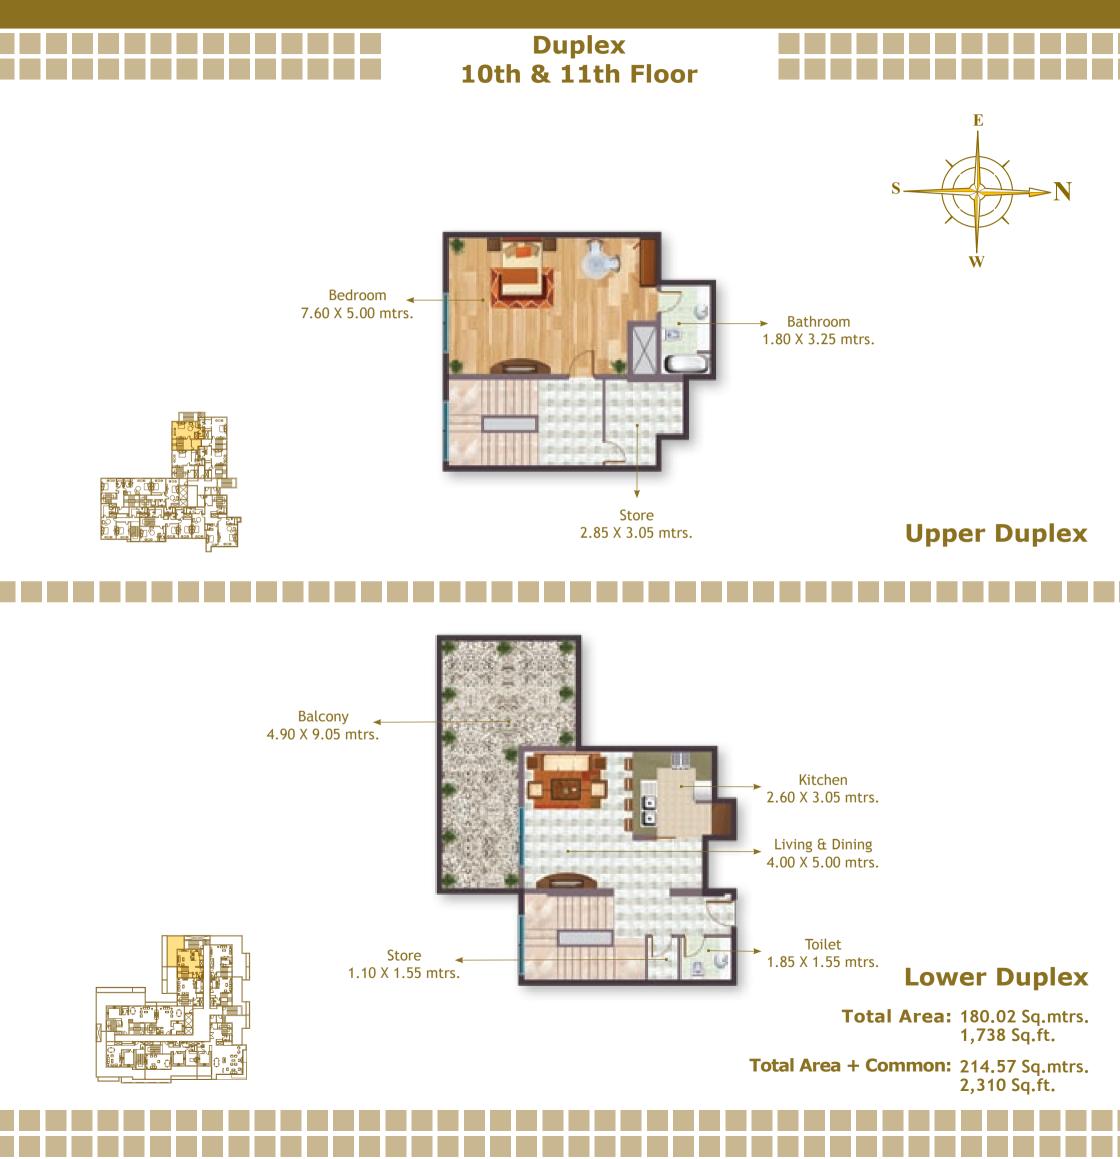

#### **Lower Duplex**

**Total Area:** 156.93 Sq.mtrs. 1,689 Sq.ft.

Total Area + Common: 187.04 Sq.mtrs. 2,013 Sq.ft.

Toilet
1.85 X 2.30 mtrs.

**STYLE HOME - Dubai office** 

Tel: +971 4 3455774 / +971 4 3456464 Fax: +971 4 3455770 P.O. Box 99545, Dubai, U.A.E. Al Wasel Road, Jumeirah 1, Villa No. 4, 183C Next to Al Gazal Mall, Opp. Al Moosa Medical Center