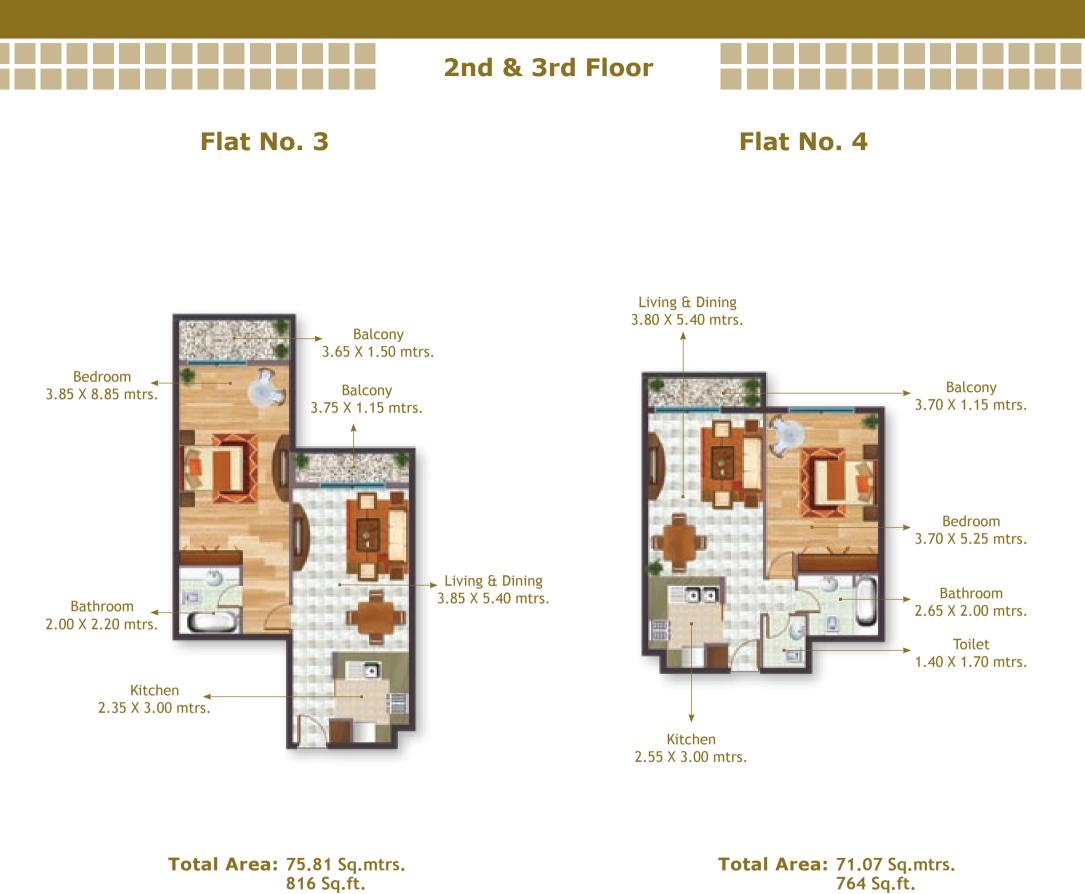

#### Flat No. 2

**1st Floor** 

Flat No. 3

Flat No. 4

**Total Area:** 80.83 Sq.mtrs. 870 Sq.ft.

**Total Area + Common:** 96.34 Sq.mtrs. 1,037 Sq.ft.

E N

**Total Area:** 72.16 Sq.mtrs. 777 Sq.ft.

**Total Area:** 108.3 Sq.mtrs. 1,166 Sq.ft.

**Total Area + Common:** 129.08 Sq.mtrs. 1,389 Sq.ft.

2nd & 3rd Floor