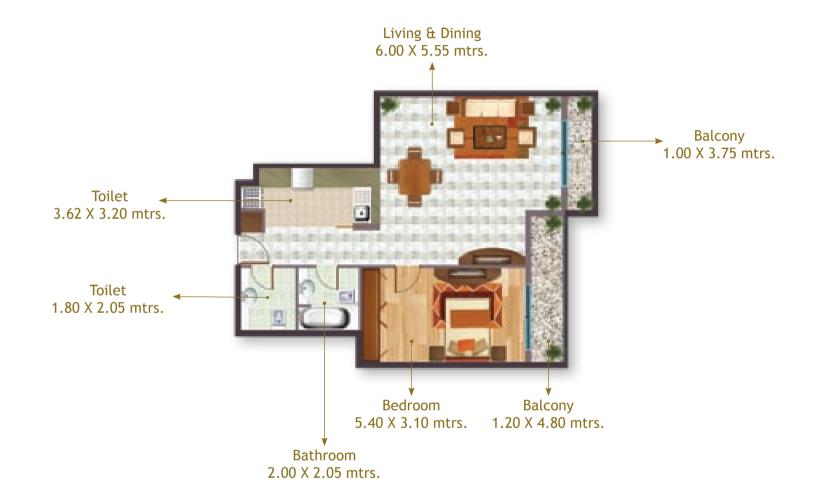

**Total Area:** 72.16 Sq.mtrs. 777 Sq.ft.



**Total Area:** 108.3 Sq.mtrs. 1,166 Sq.ft.

**Total Area + Common:** 129.08 Sq.mtrs. 1,389 Sq.ft.





2nd & 3rd Floor



#### Flat No. 1

#### Flat No. 2





Total Area + Common: 90.36 Sq.mtrs. 973 Sq.ft.



Total Area + Common: 84.71 Sq.mtrs.

912 Sq.ft.



2nd & 3rd Floor



Flat No. 5

Flat No. 6







#### 4th to 9th Floor



#### Flat No. 1

#### Flat No. 2







4th to 9th Floor



Flat No. 5

Flat No. 6









#### **Total Area:** 90.87 Sq.mtrs. 978 Sq.ft.

**Total Area + Common:** 108.31 Sq.mtrs. 1,166 Sq.ft.



Total Area + Common: 124.58 Sq.mtrs. 1,341 Sq.ft.





4th to 9th Floor



Flat No. 9

Flat No. 10







4th to 9th Floor



#### Flat No. 12







4th to 9th Floor



Flat No. 14

Flat No. 15













Flat No. 11













# Four Bedroom Residential Flat No. 4













#### **Lower Duplex**

**Total Area:** 156.93 Sq.mtrs. 1,689 Sq.ft.

Total Area + Common: 187.04 Sq.mtrs. 2,013 Sq.ft.

Toilet
1.85 X 2.30 mtrs.



**STYLE HOME - Dubai office** 

Tel: +971 4 3455774 / +971 4 3456464 Fax: +971 4 3455770 P.O. Box 99545, Dubai, U.A.E. Al Wasel Road, Jumeirah 1, Villa No. 4, 183C Next to Al Gazal Mall, Opp. Al Moosa Medical Center



CONSULTANT



STYLE HOME - Sharjah



DEVELOPER

Tel: +971 6 574 77 74, Fax: +971 6 574 77 33 P.O. Box: 62202, Sharjah, U.A.E. Khalid Lake, Corniche Street, Al Batha Tower, Office # 1706, 1707 Tel: +971 6 744 47 17, Fax: +971 6 744 47 69, Mobile: +971 50 291 36 29 E-mail: sales@mystylehome.com, www.mystylehome.com

**ESCROW AGENT:**