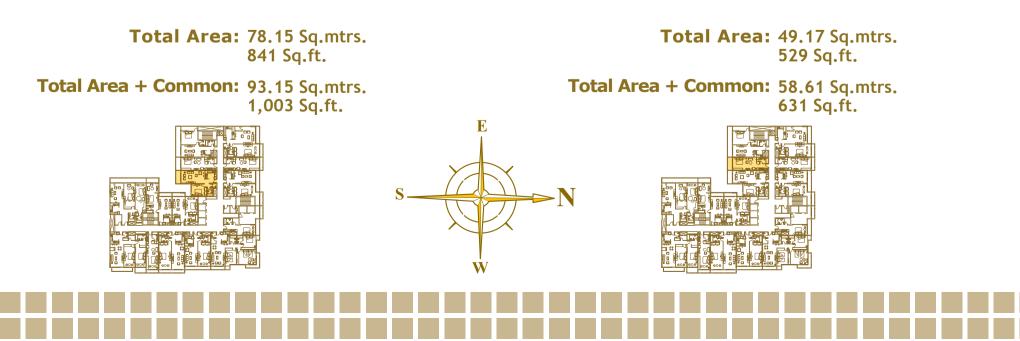

#### Flat No. 2

Total Area + Common: 90.36 Sq.mtrs. 973 Sq.ft.

Total Area + Common: 84.71 Sq.mtrs.

912 Sq.ft.

2nd & 3rd Floor

Flat No. 5

Flat No. 6