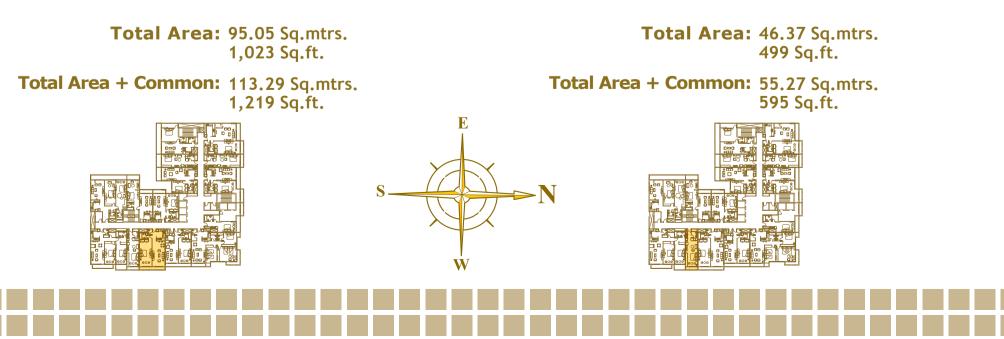

1,037 Sq.ft.



E N



**Total Area:** 72.16 Sq.mtrs. 777 Sq.ft.



**Total Area:** 108.3 Sq.mtrs. 1,166 Sq.ft.

**Total Area + Common:** 129.08 Sq.mtrs. 1,389 Sq.ft.





2nd & 3rd Floor



#### Flat No. 1

#### Flat No. 2





Total Area + Common: 90.36 Sq.mtrs. 973 Sq.ft.



Total Area + Common: 84.71 Sq.mtrs.

912 Sq.ft.



2nd & 3rd Floor



Flat No. 5

Flat No. 6







#### 4th to 9th Floor



#### Flat No. 1

#### Flat No. 2







4th to 9th Floor



Flat No. 5

Flat No. 6









#### **Total Area:** 90.87 Sq.mtrs. 978 Sq.ft.

**Total Area + Common:** 108.31 Sq.mtrs. 1,166 Sq.ft.



Total Area + Common: 124.58 Sq.mtrs. 1,341 Sq.ft.





4th to 9th Floor



Flat No. 9

Flat No. 10







4th to 9th Floor



#### Flat No. 12







4th to 9th Floor



Flat No. 14

Flat No. 15













Flat No. 11













# Four Bedroom Residential Flat No. 4













#### **Lower Duplex**

**Total Area:** 156.93 Sq.mtrs. 1,689 Sq.ft.

Total Area + Common: 187.04 Sq.mtrs. 2,013 Sq.ft.

Toilet
1.85 X 2.30 mtrs.



**STYLE HOME - Dubai office** 

Tel: +971 4 3455774 / +971 4 3456464 Fax: +971 4 3455770 P.O. Box 99545, Dubai, U.A.E. Al Wasel Road, Jumeirah 1, Villa No. 4, 183C Next to Al Gazal Mall, Opp. Al Moosa Medical Center



CONSULTANT



STYLE HOME - Sharjah



DEVELOPER

Tel: +971 6 574 77 74, Fax: +971 6 574 77 33 P.O. Box: 62202, Sharjah, U.A.E. Khalid Lake, Corniche Street, Al Batha Tower, Office # 1706, 1707 Tel: +971 6 744 47 17, Fax: +971 6 744 47 69, Mobile: +971 50 291 36 29 E-mail: sales@mystylehome.com, www.mystylehome.com

**ESCROW AGENT:**