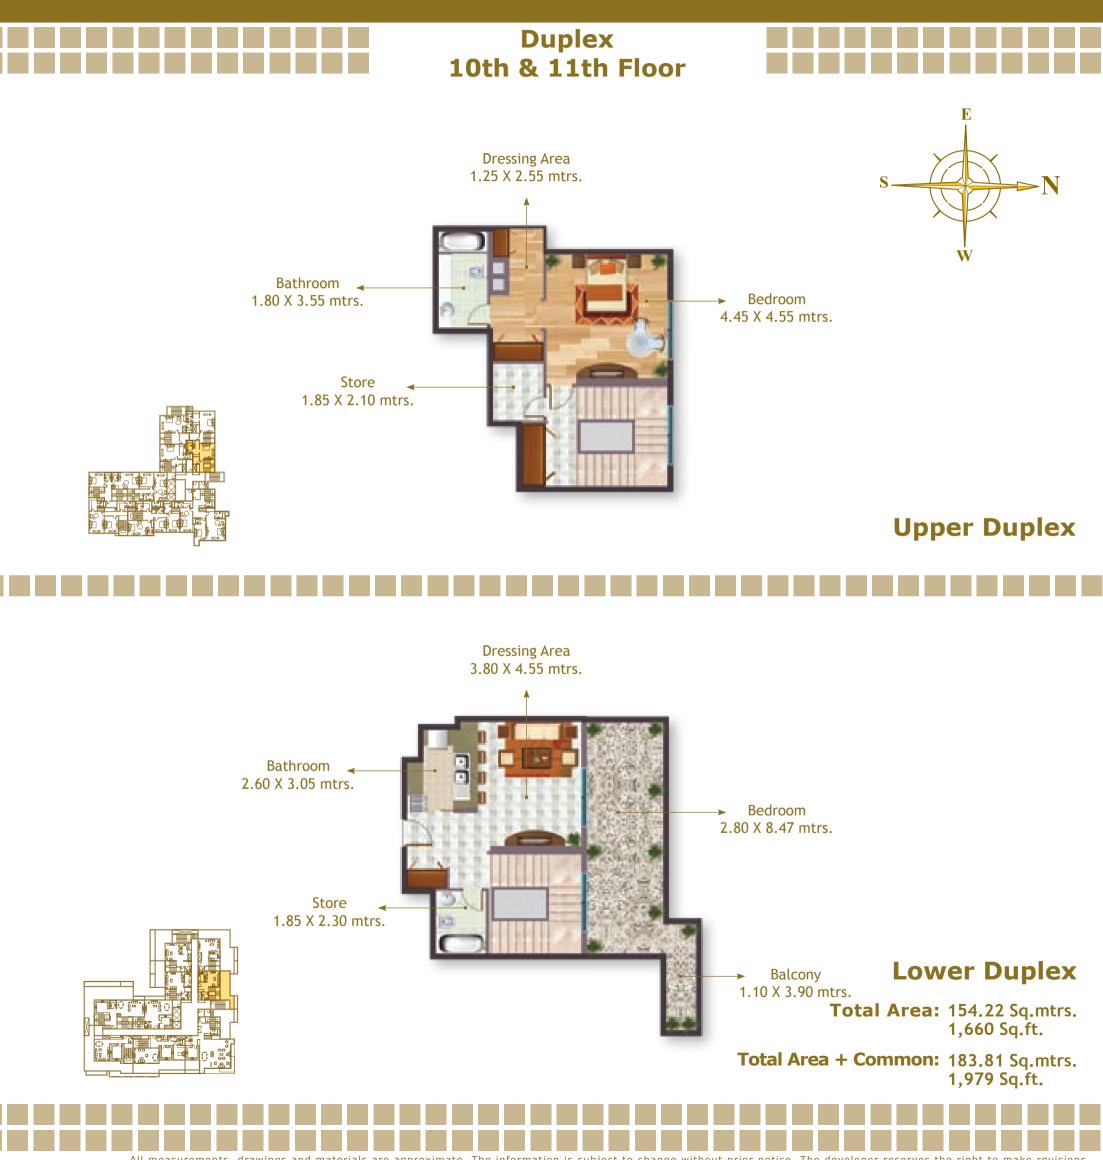

#### **Lower Duplex**

**Total Area:** 156.93 Sq.mtrs. 1,689 Sq.ft.

Total Area + Common: 187.04 Sq.mtrs. 2,013 Sq.ft.

Toilet
1.85 X 2.30 mtrs.

**STYLE HOME - Dubai office** 

Tel: +971 4 3455774 / +971 4 3456464 Fax: +971 4 3455770 P.O. Box 99545, Dubai, U.A.E. Al Wasel Road, Jumeirah 1, Villa No. 4, 183C Next to Al Gazal Mall, Opp. Al Moosa Medical Center