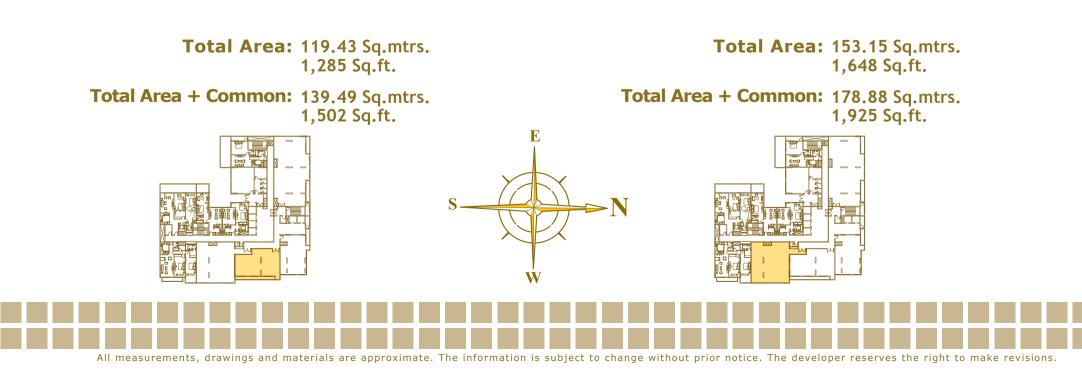

#### Flat No. 2

**1st Floor** 

Flat No. 3

Flat No. 4

**Total Area:** 80.83 Sq.mtrs. 870 Sq.ft.

**Total Area + Common:** 96.34 Sq.mtrs. 1,037 Sq.ft.

E N

**Total Area:** 72.16 Sq.mtrs. 777 Sq.ft.

**Total Area:** 108.3 Sq.mtrs. 1,166 Sq.ft.

**Total Area + Common:** 129.08 Sq.mtrs. 1,389 Sq.ft.

2nd & 3rd Floor