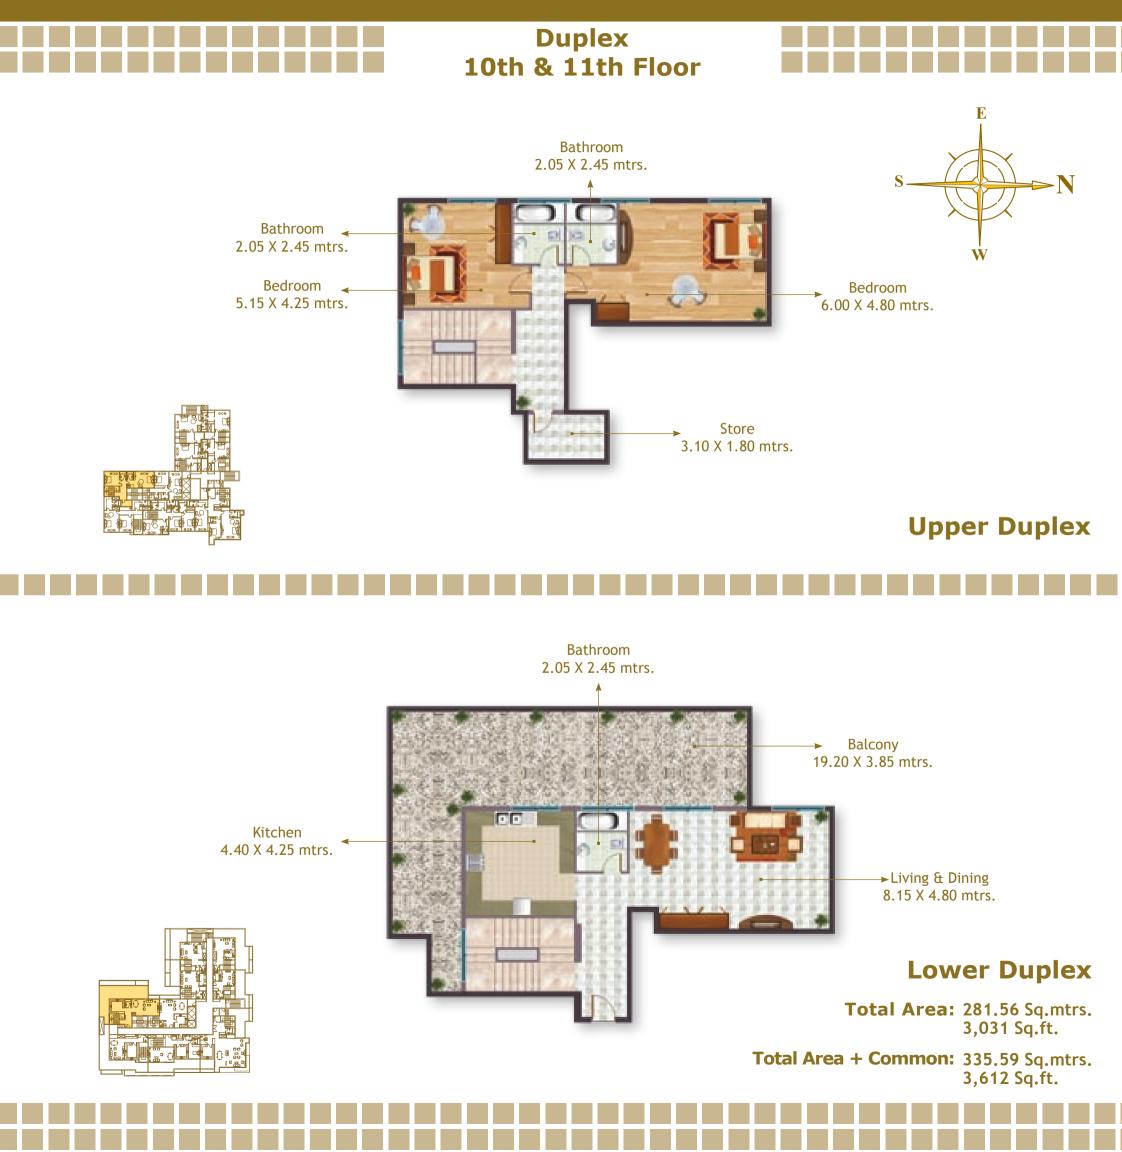

#### 4th to 9th Floor

#### **Lower Duplex**

**Total Area:** 156.93 Sq.mtrs. 1,689 Sq.ft.

Total Area + Common: 187.04 Sq.mtrs. 2,013 Sq.ft.

Toilet
1.85 X 2.30 mtrs.

**STYLE HOME - Dubai office** 

Tel: +971 4 3455774 / +971 4 3456464 Fax: +971 4 3455770 P.O. Box 99545, Dubai, U.A.E. Al Wasel Road, Jumeirah 1, Villa No. 4, 183C Next to Al Gazal Mall, Opp. Al Moosa Medical Center