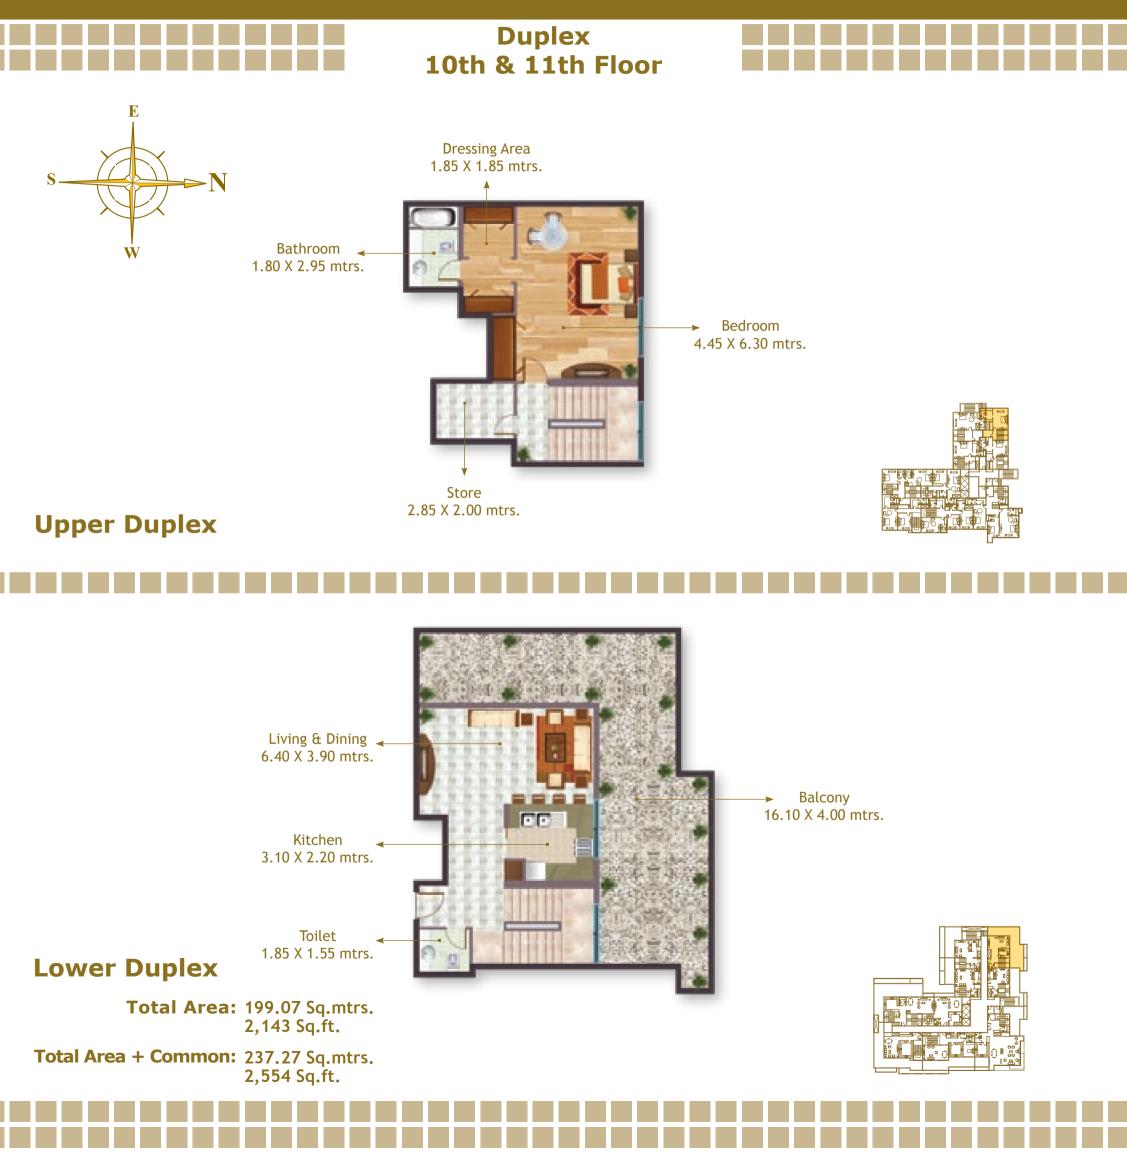

#### **Lower Duplex**

**Total Area:** 156.93 Sq.mtrs. 1,689 Sq.ft.

Total Area + Common: 187.04 Sq.mtrs. 2,013 Sq.ft.

Toilet
1.85 X 2.30 mtrs.

**STYLE HOME - Dubai office** 

Tel: +971 4 3455774 / +971 4 3456464 Fax: +971 4 3455770 P.O. Box 99545, Dubai, U.A.E. Al Wasel Road, Jumeirah 1, Villa No. 4, 183C Next to Al Gazal Mall, Opp. Al Moosa Medical Center