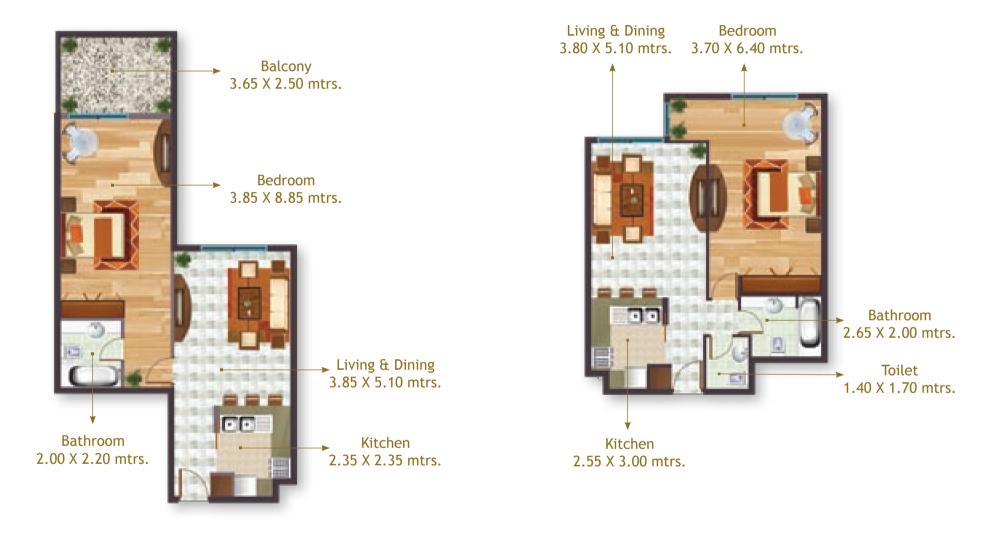

lage is located in an incredible and enviable location on the edge of the cities business hub, and within touching distance of the three main transportation routes. These include; Sheikh Zayed Road, Emirates Road and Al Khail Road, which consequently, benefits from the express underground metro system which links up to the vibrant, unique and European style tram network, encircling the Village streets. Jumeirah Village is ideally and strategically placed next to the largest international airport in the world, radically increasing commerce prospects.





## **1st to 3rd Basement**



## **4th Basement**



**40 Parking Space** 







## **Ground Floor Plan**



#### Offices



#### Offices







**1st Floor** 



Flat No. 1

#### Flat No. 2





**1st Floor** 



Flat No. 3

Flat No. 4



**Total Area:** 80.83 Sq.mtrs. 870 Sq.ft.

**Total Area + Common:** 96.34 Sq.mtrs. 1,037 Sq.ft.



E N



**Total Area:** 72.16 Sq.mtrs. 777 Sq.ft.



**Total Area:** 108.3 Sq.mtrs. 1,166 Sq.ft.

**Total Area + Common:** 129.08 Sq.mtrs. 1,389 Sq.ft.





2nd & 3rd Floor



#### Flat No. 1

#### Flat No. 2





Total Area + Common: 90.36 Sq.mtrs. 973 Sq.ft.



Total Area + Common: 84.71 Sq.mtrs.

912 Sq.ft.



2nd & 3rd Floor



Flat No. 5

Flat No. 6







#### 4th to 9th Floor



#### Flat No. 1

#### Flat No. 2







4th to 9th Floor



Flat No. 5

Flat No. 6









#### **Total Area:** 90.87 Sq.mtrs. 978 Sq.ft.

**Total Area + Common:** 108.31 Sq.mtrs. 1,166 Sq.ft.



Total Area + Common: 124.58 Sq.mtrs. 1,341 Sq.ft.





4th to 9th Floor



Flat No. 9

Flat No. 10







4th to 9