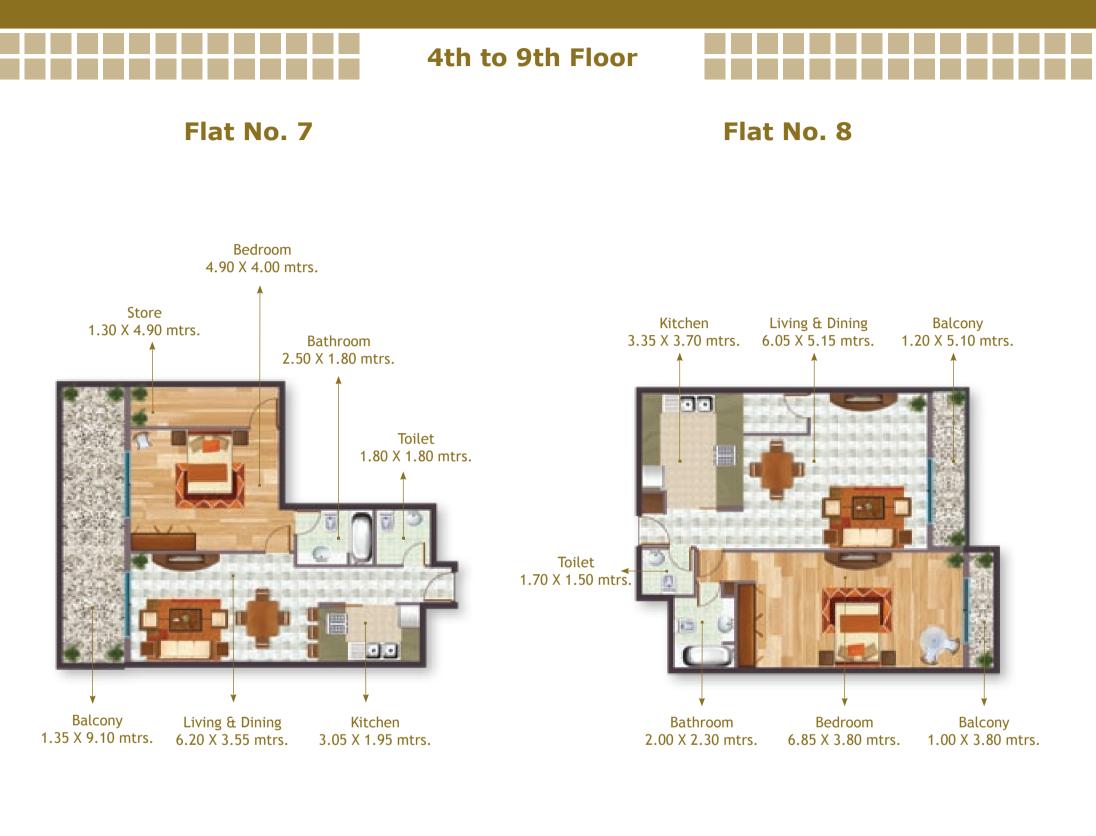

#### Flat No. 2

4th to 9th Floor

Flat No. 5

Flat No. 6

#### **Total Area:** 90.87 Sq.mtrs. 978 Sq.ft.

**Total Area + Common:** 108.31 Sq.mtrs. 1,166 Sq.ft.

Total Area + Common: 124.58 Sq.mtrs. 1,341 Sq.ft.

4th to 9th Floor

Flat No. 9

Flat No. 10

4th to 9th Floor