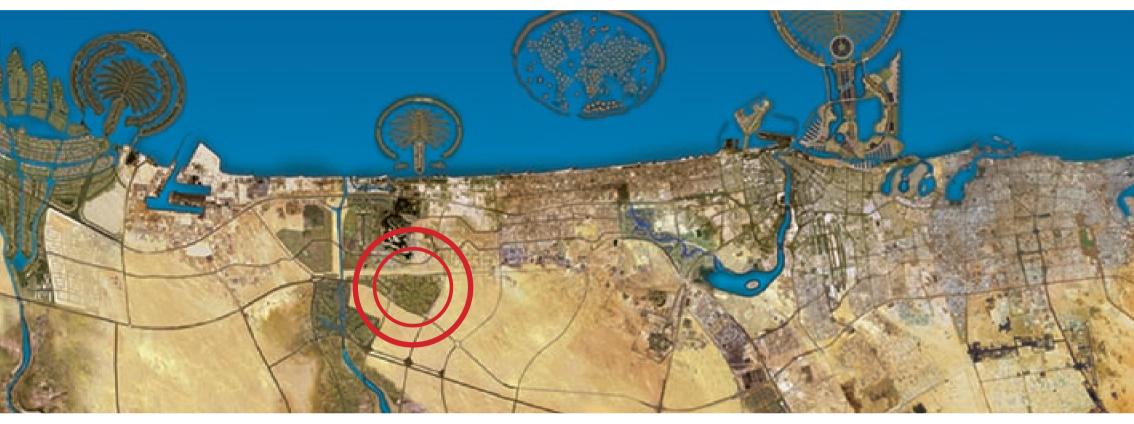

# Extra Ordinary Landmark

Jumeirah Village is located in an incredible and enviable location on the edge of the cities business hub, and within touching distance of the three main transportation routes. These include; Sheikh Zayed Road, Emirates Road and Al Khail Road, which consequently, benefits from the express underground metro system which links up to the vibrant, unique and European style tram network, encircling the Village streets. Jumeirah Village is ideally and strategically placed next to the largest international airport in the world, radically increasing commerce prospects.