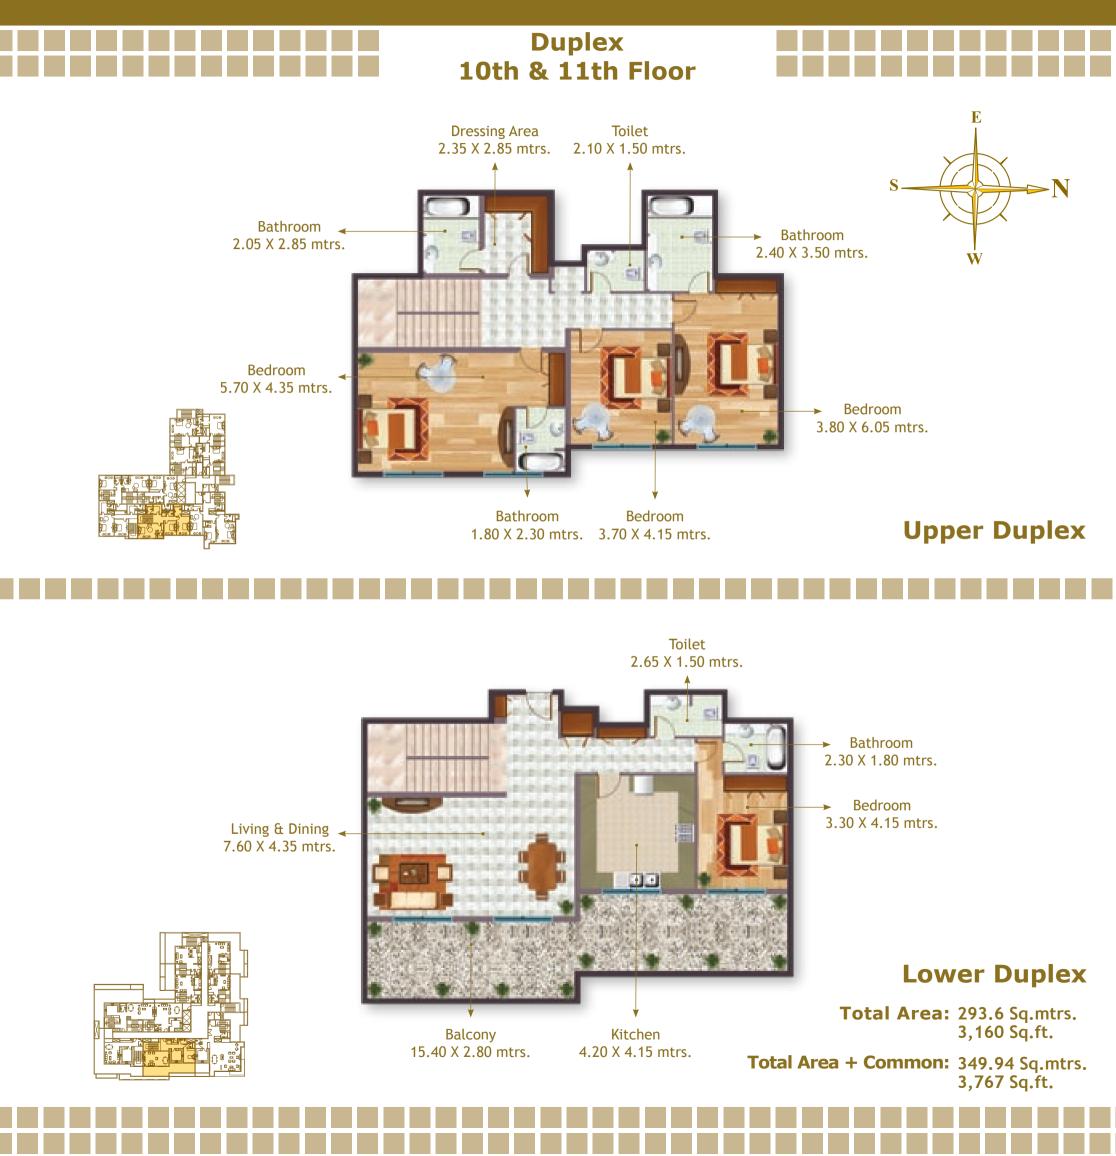

#### **Lower Duplex**

**Total Area:** 156.93 Sq.mtrs. 1,689 Sq.ft.

Total Area + Common: 187.04 Sq.mtrs. 2,013 Sq.ft.

Toilet
1.85 X 2.30 mtrs.

**STYLE HOME - Dubai office** 

Tel: +971 4 3455774 / +971 4 3456464 Fax: +971 4 3455770 P.O. Box 99545, Dubai, U.A.E. Al Wasel Road, Jumeirah 1, Villa No. 4, 183C Next to Al Gazal Mall, Opp. Al Moosa Medical Center