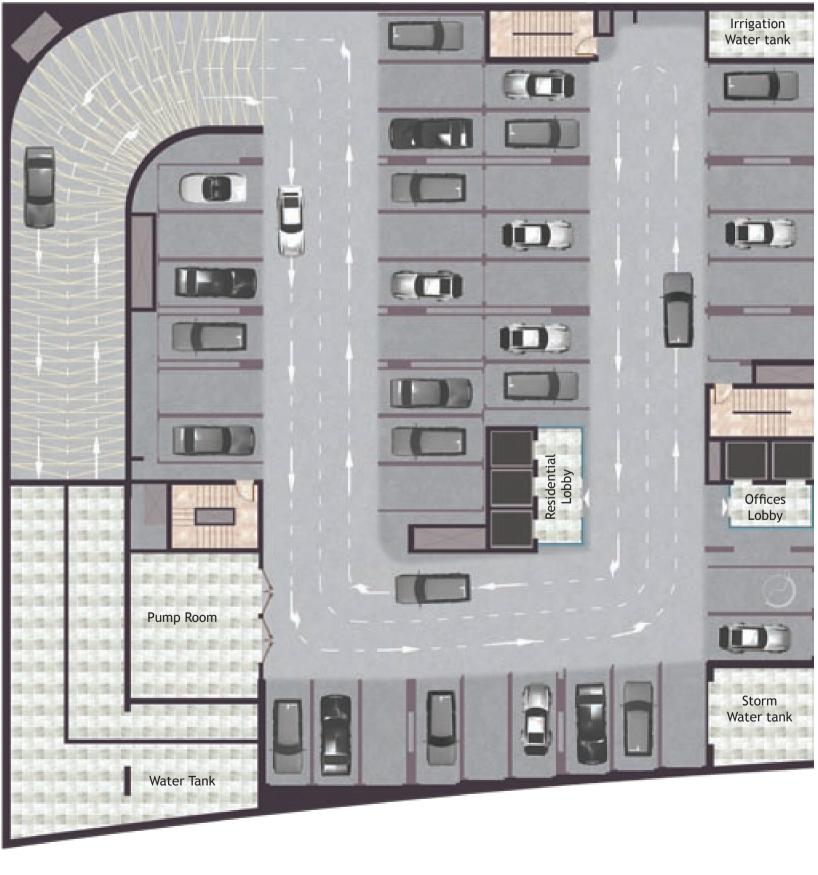

ly clustered in the green spaces to create accessible gathering places, reminiscent of the important historic oasis.

# Extra Ordinary Landmark



Jumeirah Village is located in an incredible and enviable location on the edge of the cities business hub, and within touching distance of the three main transportation routes. These include; Sheikh Zayed Road, Emirates Road and Al Khail Road, which consequently, benefits from the express underground metro system which links up to the vibrant, unique and European style tram network, encircling the Village streets. Jumeirah Village is ideally and strategically placed next to the largest international airport in the world, radically increasing commerce prospects.





## **1st to 3rd Basement**



## **4th Basement**



**40 Parking Space** 







## **Ground Floor Plan**



#### Offices



#### Offices







**1st Floor** 



Flat No. 1

#### Flat No. 2





**1st Floor** 



Flat No. 3

Flat No. 4



**Total Area:** 80.83 Sq.mtrs. 870 Sq.ft.

**Total Area + Common:** 96.34 Sq.mtrs. 1,037 Sq.ft.



E N



**Total Area:** 72.16 Sq.mtrs. 777 Sq.ft.



**Total Area:** 108.3 Sq.mtrs. 1,166 Sq.ft.

**Total Area + Common:** 129.08 Sq.mtrs. 1,389 Sq.ft.





2nd & 3rd Floor



#### Flat No. 1

#### Flat No. 2





Total Area + Common: 90.36 Sq.mtrs. 973 Sq.ft.



Total Area + Common: 84.71 Sq.mtrs.

912 Sq.ft.



2nd & 3rd Floor



Flat No. 5

Flat No. 6







#### 4th to 9th Floor



#### Flat No. 1

#### Flat No. 2







4th to 9th Floor



Flat No. 5

Flat No. 6









#### **Total Area:** 90.87 Sq.mtrs. 978 Sq.ft.

**Total Area