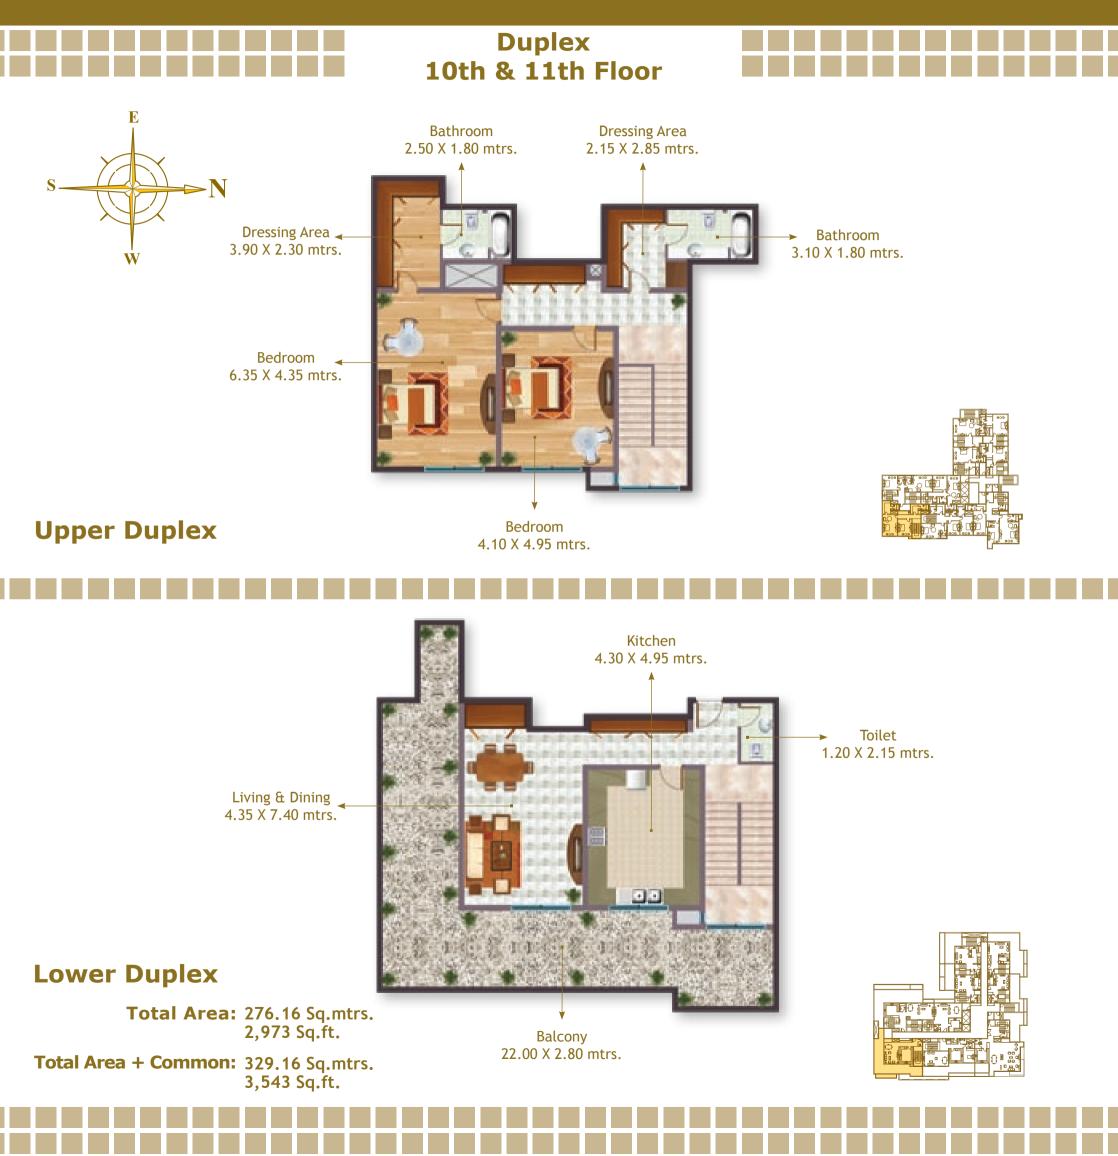

#### **Lower Duplex**

**Total Area:** 156.93 Sq.mtrs. 1,689 Sq.ft.

Total Area + Common: 187.04 Sq.mtrs. 2,013 Sq.ft.

Toilet
1.85 X 2.30 mtrs.

**STYLE HOME - Dubai office** 

Tel: +971 4 3455774 / +971 4 3456464 Fax: +971 4 3455770 P.O. Box 99545, Dubai, U.A.E. Al Wasel Road, Jumeirah 1, Villa No. 4, 183C Next to Al Gazal Mall, Opp. Al Moosa Medical Center