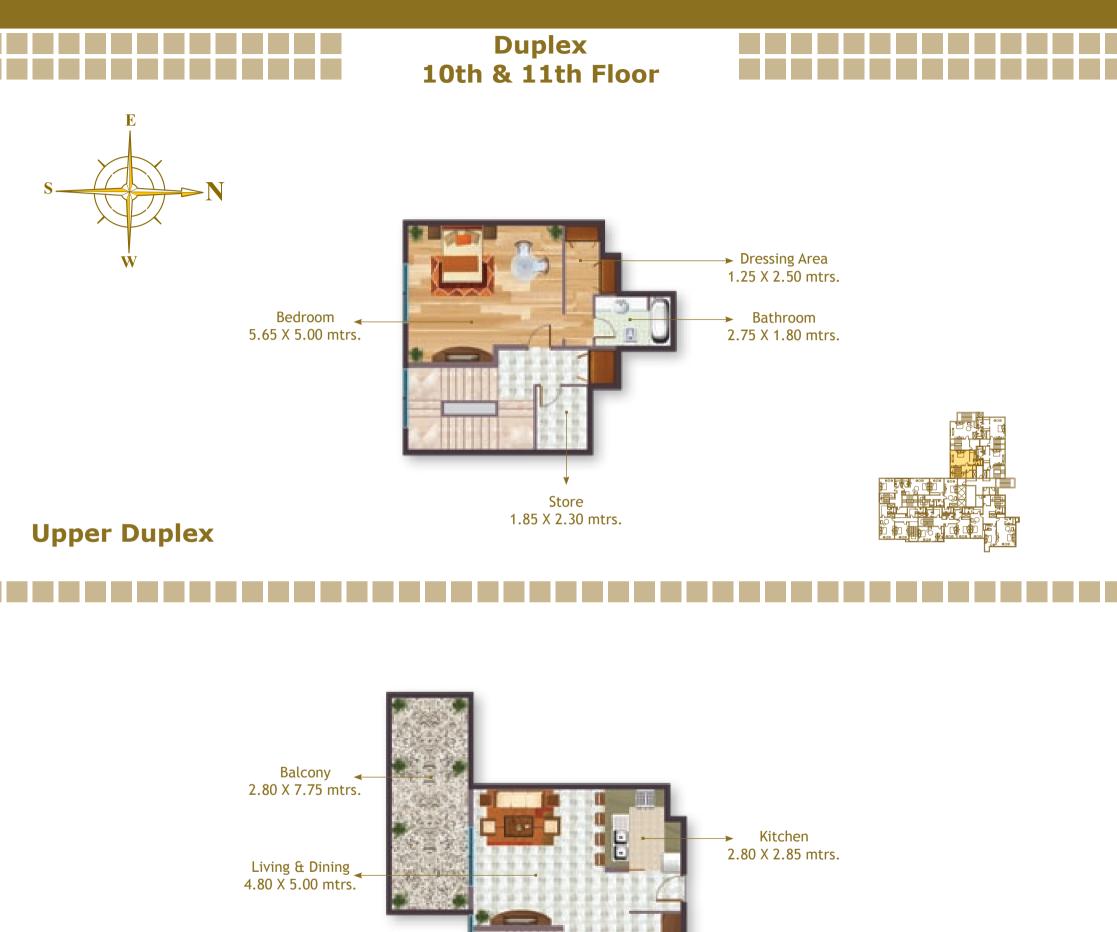

#### **Lower Duplex**

**Total Area:** 156.93 Sq.mtrs. 1,689 Sq.ft.

Total Area + Common: 187.04 Sq.mtrs. 2,013 Sq.ft.

Toilet
1.85 X 2.30 mtrs.

**STYLE HOME - Dubai office** 

Tel: +971 4 3455774 / +971 4 3456464 Fax: +971 4 3455770 P.O. Box 99545, Dubai, U.A.E. Al Wasel Road, Jumeirah 1, Villa No. 4, 183C Next to Al Gazal Mall, Opp. Al Moosa Medical Center