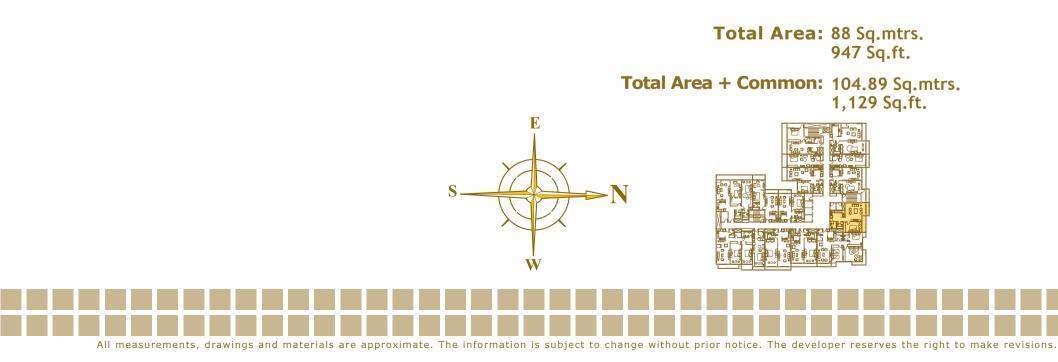

#### **Total Area:** 90.87 Sq.mtrs. 978 Sq.ft.

**Total Area + Common:** 108.31 Sq.mtrs. 1,166 Sq.ft.

Total Area + Common: 124.58 Sq.mtrs. 1,341 Sq.ft.

4th to 9th Floor

Flat No. 9

Flat No. 10

4th to 9th Floor