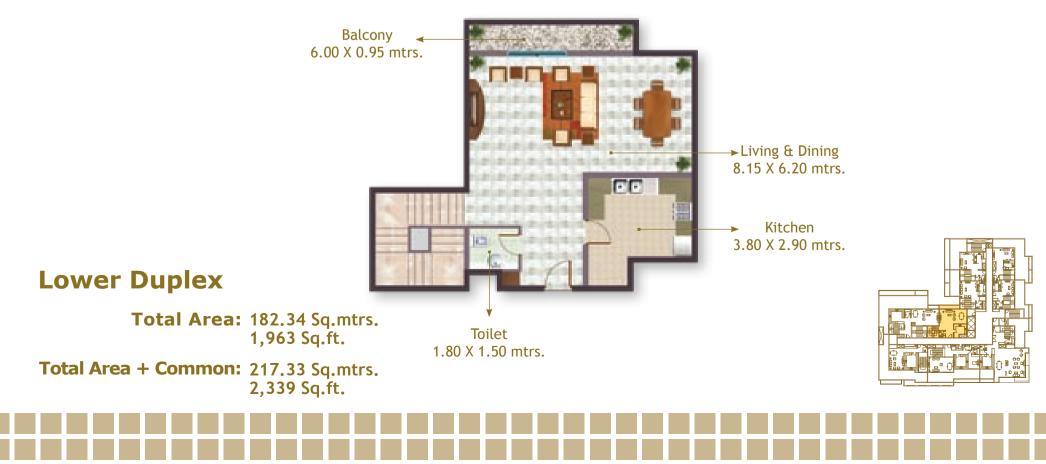

#### **Lower Duplex**

**Total Area:** 156.93 Sq.mtrs. 1,689 Sq.ft.

Total Area + Common: 187.04 Sq.mtrs. 2,013 Sq.ft.

Toilet
1.85 X 2.30 mtrs.

**STYLE HOME - Dubai office** 

Tel: +971 4 3455774 / +971 4 3456464 Fax: +971 4 3455770 P.O. Box 99545, Dubai, U.A.E. Al Wasel Road, Jumeirah 1, Villa No. 4, 183C Next to Al Gazal Mall, Opp. Al Moosa Medical Center