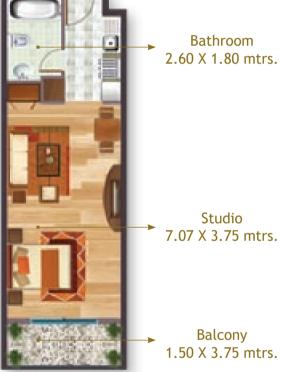

d Basement**



## **4th Basement**



**40 Parking Space** 







## **Ground Floor Plan**



#### Offices



#### Offices







**1st Floor** 



Flat No. 1

#### Flat No. 2





**1st Floor** 



Flat No. 3

Flat No. 4



**Total Area:** 80.83 Sq.mtrs. 870 Sq.ft.

**Total Area + Common:** 96.34 Sq.mtrs. 1,037 Sq.ft.



E N



**Total Area:** 72.16 Sq.mtrs. 777 Sq.ft.



**Total Area:** 108.3 Sq.mtrs. 1,166 Sq.ft.

**Total Area + Common:** 129.08 Sq.mtrs. 1,389 Sq.ft.





2nd & 3rd Floor



#### Flat No. 1

#### Flat No. 2





Total Area + Common: 90.36 Sq.mtrs. 973 Sq.ft.



Total Area + Common: 84.71 Sq.mtrs.

912 Sq.ft.



2nd & 3rd Floor



Flat No. 5

Flat No. 6







#### 4th to 9th Floor



#### Flat No. 1

#### Flat No. 2







4th to 9th Floor



Flat No. 5

Flat No. 6









#### **Total Area:** 90.87 Sq.mtrs. 978 Sq.ft.

**Total Area + Common:** 108.31 Sq.mtrs. 1,166 Sq.ft.



Total Area + Common: 124.58 Sq.mtrs. 1,341 Sq.ft.





4th to 9th Floor



Flat No. 9

Flat No. 10







4th to 9th Floor



#### Flat No. 12







4th to 9th Floor



Flat No. 14

Flat No. 15













Flat No. 11













# Four Bedroom Residential Flat No. 4













#### **Lower Duplex**

**Total Area:** 156.93 Sq.mtrs. 1,689 Sq.ft.

Total Area + Common: 187.04 Sq.mtrs. 2,013 Sq.ft.

Toilet
1.85 X 2.30 mtrs.



**STYLE HOME - Dubai office** 

Tel: +971 4 3455774 / +971 4 3456464 Fax: +971 4 3455770 P.O. Box 99545, Dubai, U.A.E. Al Wasel Road, Jumeirah 1, Villa No. 4, 183C Next to Al Gazal Mall, Opp. Al Moosa Medical Center



CONSULTANT



STYLE HOME - Sharjah