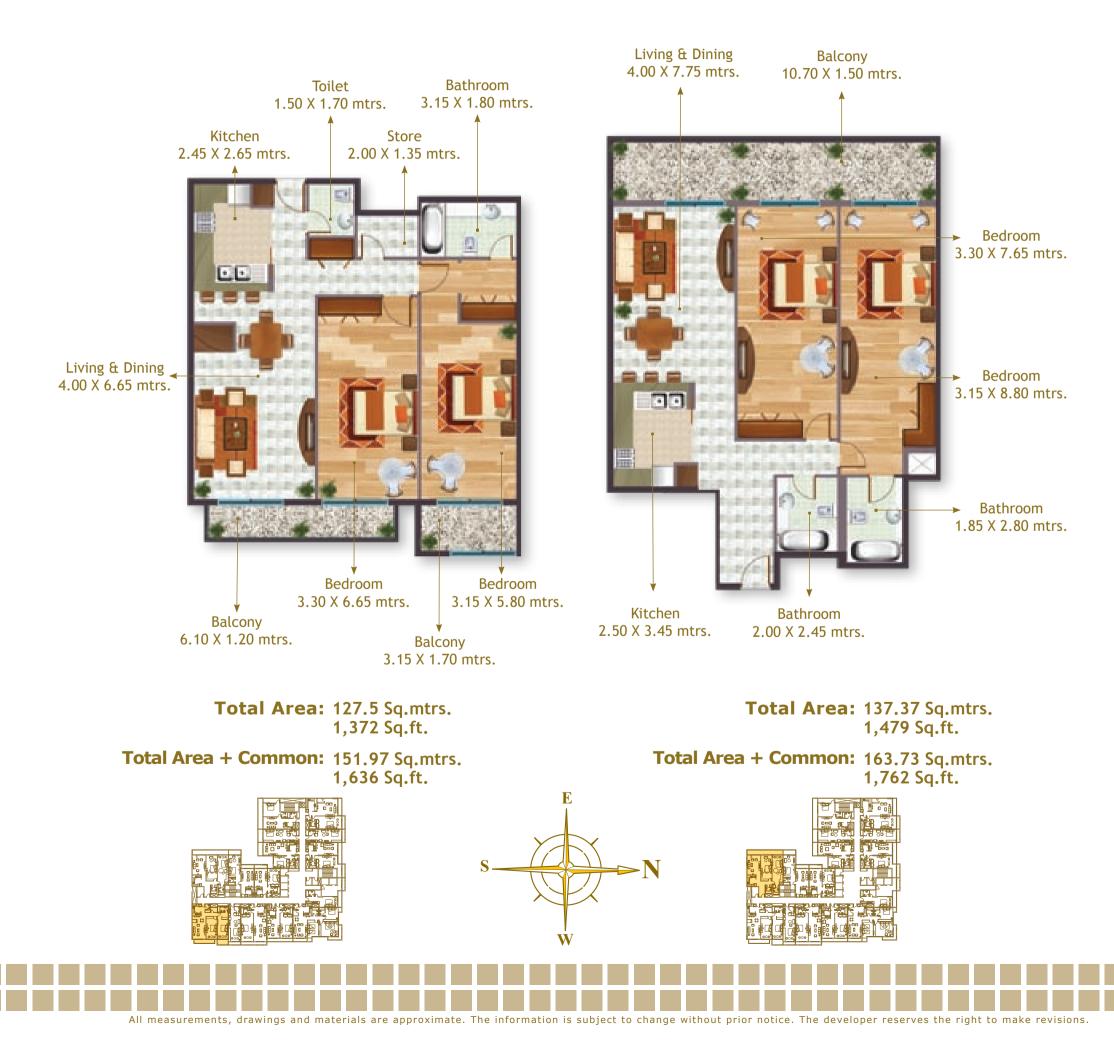

#### Flat No. 2

**1st Floor** 

Flat No. 3

Flat No. 4

**Total Area:** 80.83 Sq.mtrs. 870 Sq.ft.

**Total Area + Common:** 96.34 Sq.mtrs. 1,037 Sq.ft.

E N

**Total Area:** 72.16 Sq.mtrs. 777 Sq.ft.

#### Flat No. 2

Total Area + Common: 90.36 Sq.mtrs. 973 Sq.ft.

Total Area + Common: 84.71 Sq.mtrs.

912 Sq.ft.

2nd & 3rd Floor

Flat No. 5

Flat No. 6