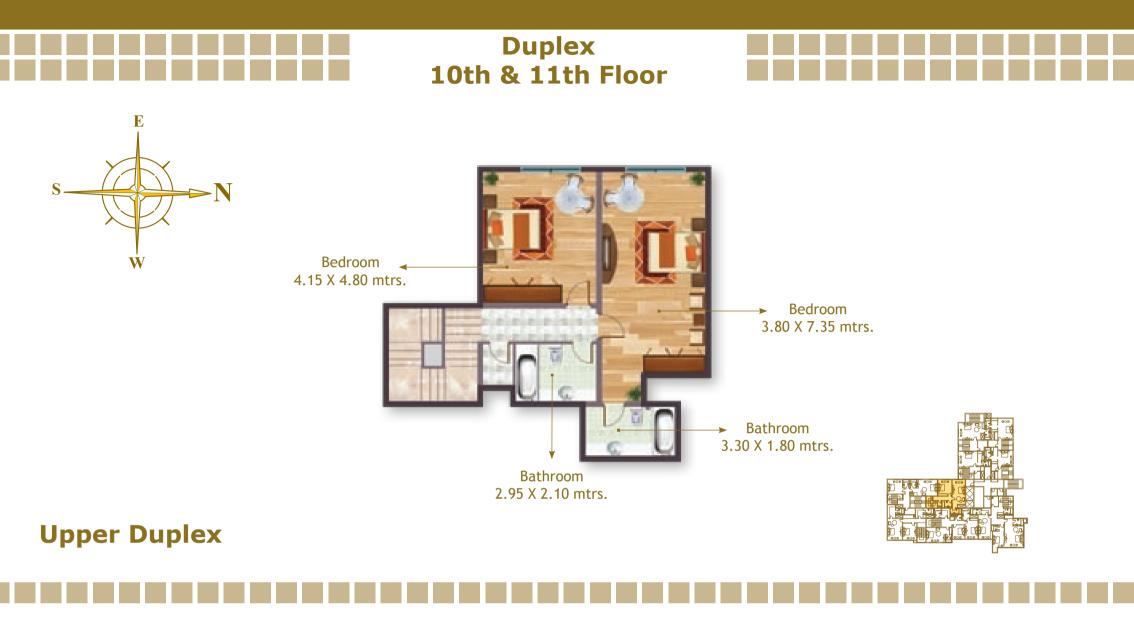

#### 4th to 9th Floor

#### Flat No. 1

#### Flat No. 2

4th to 9th Floor

Flat No. 5

Flat No. 6