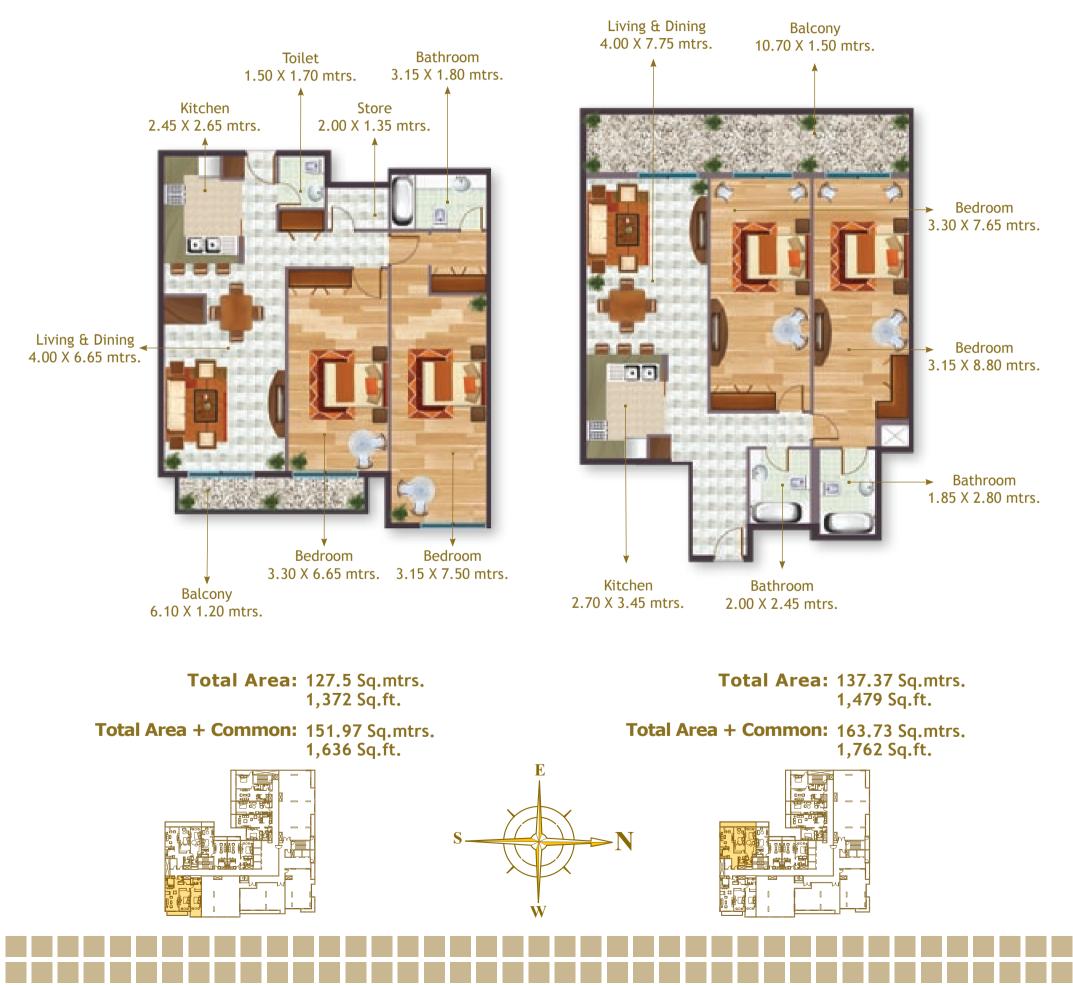

#### Flat No. 2

**1st Floor** 

Flat No. 3

Flat No. 4

**Total Area:** 80.83 Sq.mtrs. 870 Sq.ft.

**Total Area + Common:** 96.34 Sq.mtrs. 1,037 Sq.ft.

E N

**Total Area:** 72.16 Sq.mtrs. 777 Sq.ft.