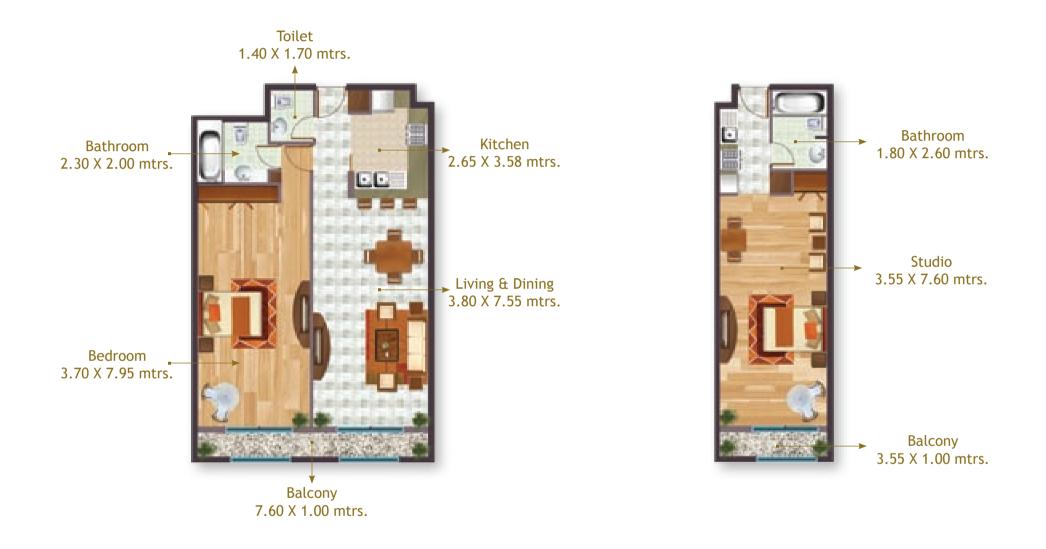

#### Flat No. 2

Total Area + Common: 90.36 Sq.mtrs. 973 Sq.ft.

Total Area + Common: 84.71 Sq.mtrs.

912 Sq.ft.

2nd & 3rd Floor

Flat No. 5

Flat No. 6