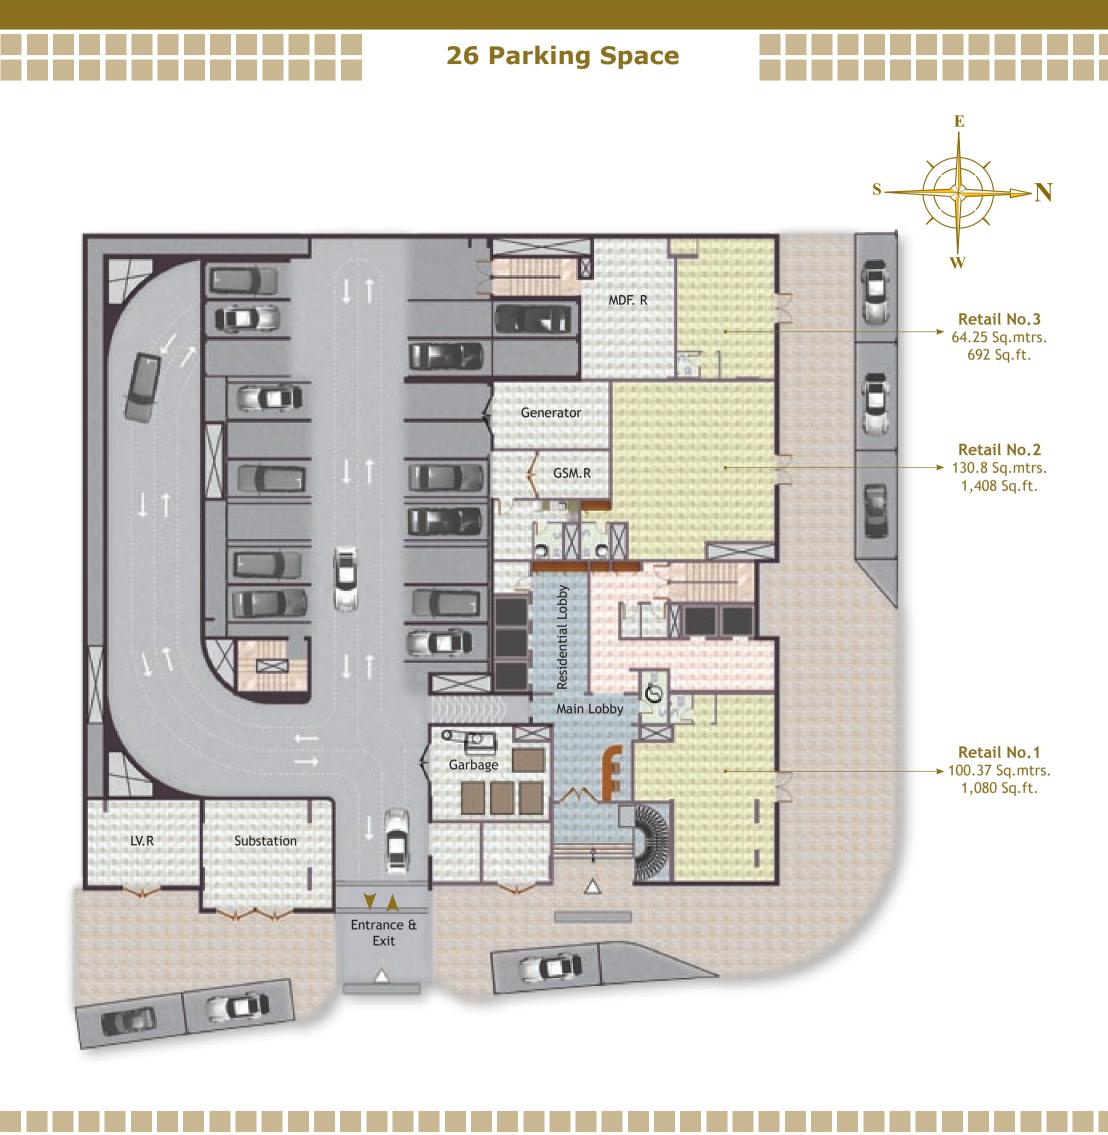

aces to create accessible gathering places, reminiscent of the important historic oasis.

# Extra Ordinary Landmark



Jumeirah Village is located in an incredible and enviable location on the edge of the cities business hub, and within touching distance of the three main transportation routes. These include; Sheikh Zayed Road, Emirates Road and Al Khail Road, which consequently, benefits from the express underground metro system which links up to the vibrant, unique and European style tram network, encircling the Village streets. Jumeirah Village is ideally and strategically placed next to the largest international airport in the world, radically increasing commerce prospects.





## **1st to 3rd Basement**



## **4th Basement**



**40 Parking Space** 







## **Ground Floor Plan**



#### Offices



#### Offices







**1st Floor** 



Flat No. 1

#### Flat No. 2





**1st Floor** 



Flat No. 3

Flat No. 4



**Total Area:** 80.83 Sq.mtrs. 870 Sq.ft.

**Total Area + Common:** 96.34 Sq.mtrs. 1,037 Sq.ft.



E N



**Total Area:** 72.16 Sq.mtrs. 777 Sq.ft.



**Total Area:** 108.3 Sq.mtrs. 1,166 Sq.ft.

**Total Area + Common:** 129.08 Sq.mtrs. 1,389 Sq.ft.





2nd & 3rd Floor



#### Flat No. 1

#### Flat No. 2





Total Area + Common: 90.36 Sq.mtrs. 973 Sq.ft.



Total Area + Common: 84.71 Sq.mtrs.

912 Sq.ft.



2nd & 3rd Floor



Flat No. 5

Flat No. 6







#### 4th to 9th Floor



#### Flat No. 1

#### Flat No. 2







4th to 9th Floor



Flat No. 5

Flat No. 6









#### **Total Area:** 90.87 Sq.mtrs. 978 Sq.ft.

**Total Area + Common:** 108.31 Sq.mtrs.