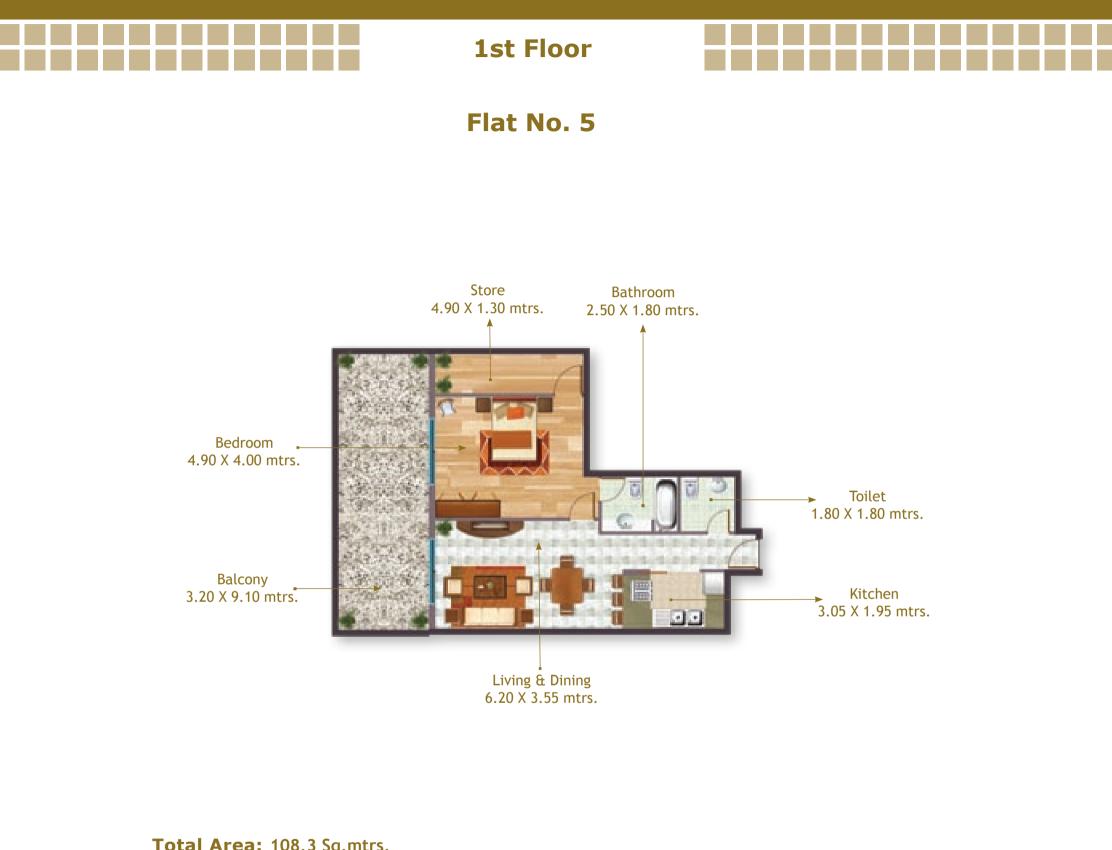

**Total Area:** 108.3 Sq.mtrs. 1,166 Sq.ft.

**Total Area + Common:** 129.08 Sq.mtrs. 1,389 Sq.ft.

2nd & 3rd Floor