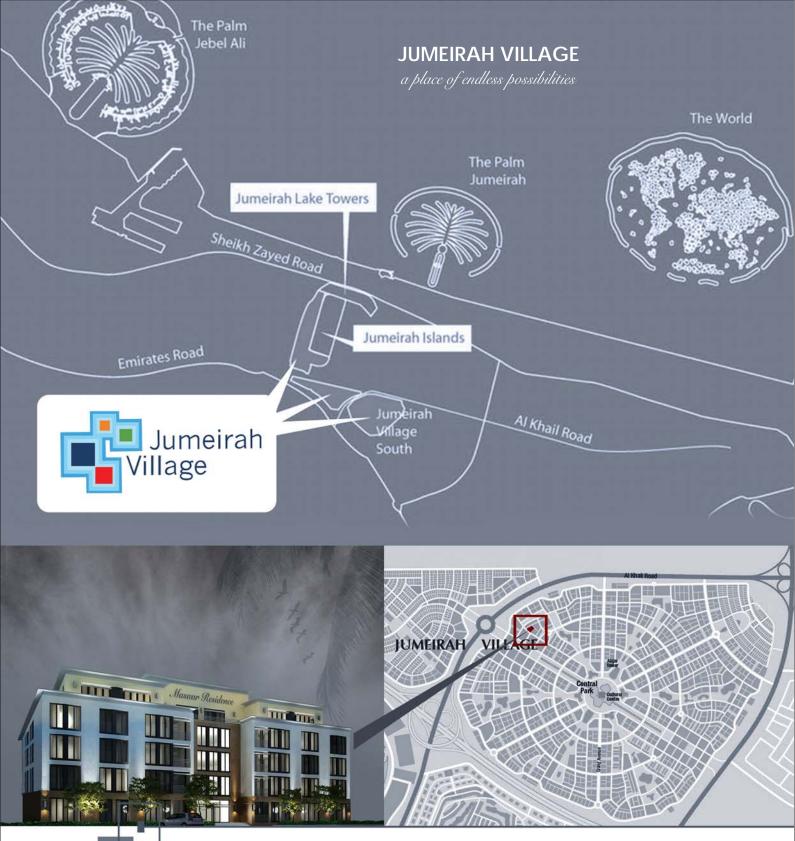

# a place of endless possibilities

Jumeirah village is located in the heart of Dubai s most exciting place to live-Jumeriah. Whether it s pristine beaches, exciting sports or unprecedented shopping and hospitality that redefine this destination, the fastest growing city in the world offers an incomparable quality of life.

With jumeirah village s ideal location, between Sheikh Zayed Road and Emirates Road, Dubai and everything on it offers is mere minutes away.

### JUMEIRAH VILLAGE

## location

Masaar Residence, is located in Jumeriah Village South Circle (JV), Dubai, on plot JVC 15 TMRP 004, contained of 1 basement, ground floor and 4 residential floors with total 97 flats of studio, one and two bedrooms.

The JV community is close vicinity to Dubai sports city, Arabian Ranches, Meadows, Jumeirah Islands, Golf Estate resort and Discovery gardens. JV is envisaged to be a very vibrant community that will cater to different lifestyles and tastes.