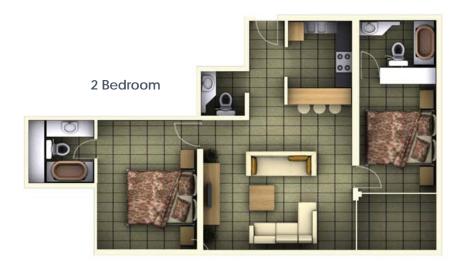

## Floor Plan

## location

Masaar Residence, is located in Jumeriah Village South Circle (JV), Dubai, on plot JVC 15 TMRP 004, contained of 1 basement, ground floor and 4 residential floors with total 97 flats of studio, one and two bedrooms.