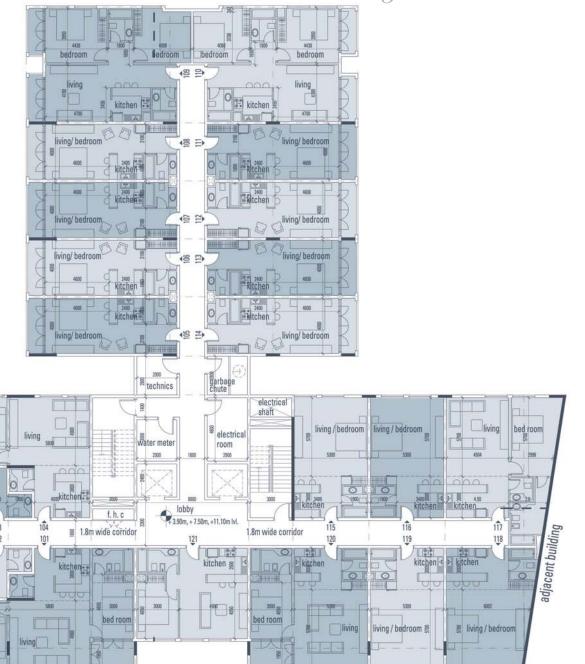

#### **GROUND FLOOR**

layout

TOTAL FLOOR AREA

SQ.M 3,110.13

SQ.FT 33,477.13

### 1st, 2nd, 3rd FLOOR

layout

#### TOTAL FLOOR AREA

SQ.M 1,603.73

SQ.FT 17,256.13

## Floor Plan

## location

Masaar Residence, is located in Jumeriah Village South Circle (JV), Dubai, on plot JVC 15 TMRP 004, contained of 1 basement, ground floor and 4 residential floors with total 97 flats of studio, one and two bedrooms.