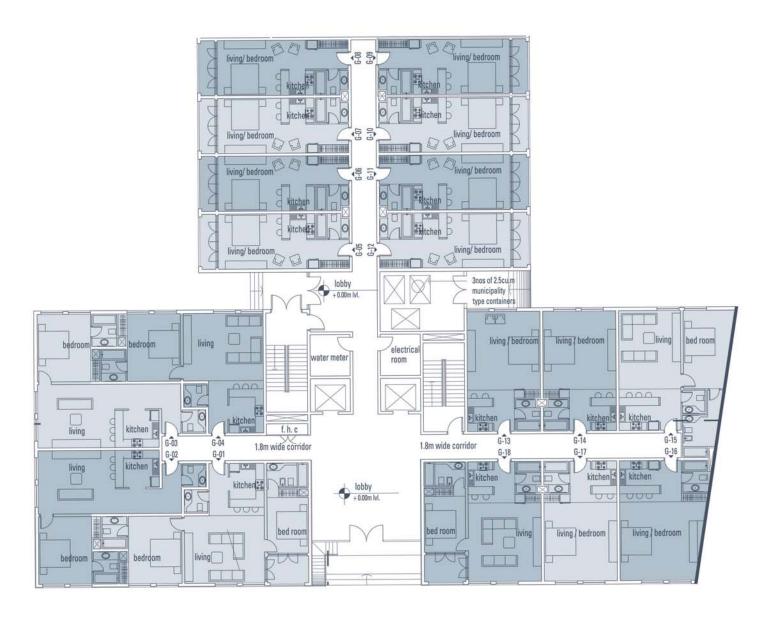

#### **GROUND FLOOR**

layout

TOTAL FLOOR AREA

SQ.M 3,110.13

SQ.FT 33,477.13

## Floor Plan