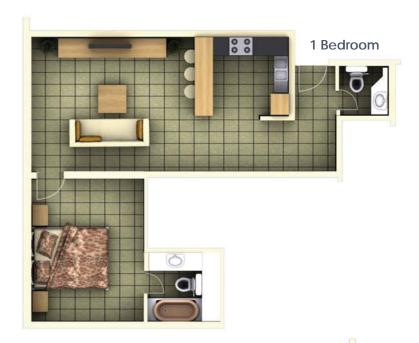

## Floor Plan

## location

Masaar Residence, is located in Jumeriah Village South Circle (JV), Dubai, on plot JVC 15 TMRP 004, contained of 1 basement, ground floor and 4 residential floors with total 97 flats of studio, one and two bedrooms.