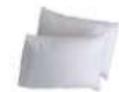

## 5. BEDDING & LINEN

|                                                      | 2 BR |             |      |
|------------------------------------------------------|------|-------------|------|
|                                                      | 1 BR | 2 BR DUPLEX | 3 BR |
| - 6 Feet Bed<br>(master bedroom)                     | 1    | 1           | 1    |
| <ul> <li>5 Feet Bed<br/>(typical bedroom)</li> </ul> | ÷    | 21          | 2    |
| - 6 Feet Duvet                                       | 1    | 1           | (1   |
| - 5 Feet Duvet                                       | Ψ.   | 31          | 2    |
| - Pillow - Micro fiber                               | 2    | 4           | 6    |
| - Pillow - Ball Fiber                                | 2    | 4           | 6    |

# MASTER

6 Feet Bed

6 Feet Duvet

Pillow - Micro Fiber Pillow - Ball Fiber x 2 x 2

Ramprix: Images are for reference only and may change as deemed appropriate.