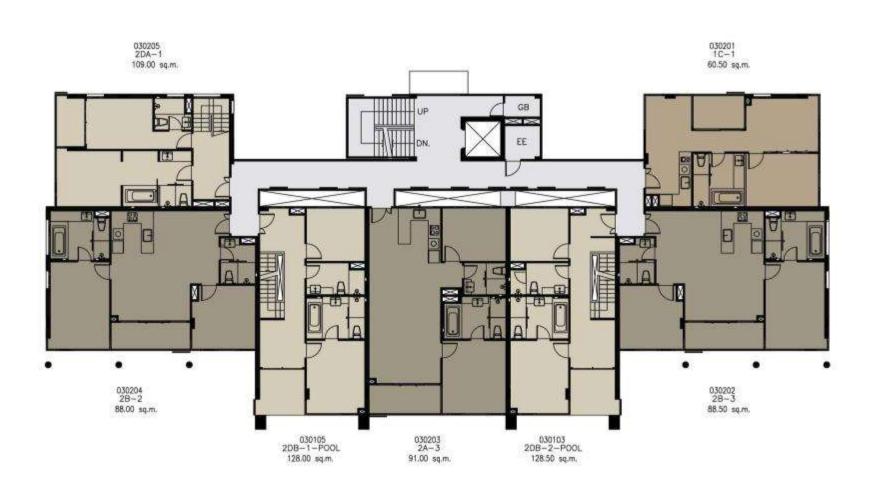

#### LEGEND:

- 1 LOBBY
- 2 LILY POND
- 3 LAP POOL
- 4 RELAXING POOL
- 5 MULTI-PURPOSE AREA
- 6 FITNESS WITH EQUIPMENT (BELOW)
- 7 BEACH FRONT POOL
- 8 KIDS POOL
- 9 PAVILION
- 10 SUN LOUNGE

# Building A

หมายเหตุ : ตำแหน่งและขนาดห้องชุด อาจปรับเปลี่ยนแปลงได้ตามความเหมาะสม โดยไม่กระทบต่อสาระสำคัญในการใช้งานและพักอาศัย

: ภาพและบรรยากาศจำลอง

Remark: The Layout and Area of the Unit may be changed as deemed appropriate,

but will not impact upon the use and dwelling.