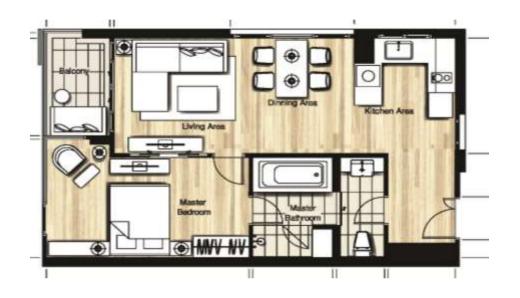

## **FURNITURE SET: 1 BEDROOM**

## LIVING AREA

Dinning Table

Dinning Chair x 4

Side Table x 2

Sofa 2 Seats

Ottoman

TV Cabinet

## MASTER BEDROOM

Coffe table

Bed

TV Cabinet

Night Table x 2

Closet

OUTDOOR TERRACE

Rismark: images are for reference unity and may change as deemed assurprists.