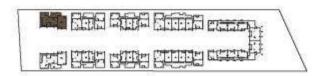

Land Area : 13-2-90 Rai (approximately 5.3 acres)

Project Type : 6, 3-storey buildings

: 2, 5-storey buildings

: 1, 5-storey building with 1 Basement Parking

Residential Units : 206 Units

Facilities : Swimming pools (3 zones) and kids pool

#### LEGEND:

- 1 LOBBY
- 2 LILY POND
- 3 LAP POOL
- 4 RELAXING POOL
- 5 MULTI-PURPOSE AREA
- 6 FITNESS WITH EQUIPMENT (BELOW)
- 7 BEACH FRONT POOL
- 8 KIDS POOL
- 9 PAVILION
- 10 SUN LOUNGE