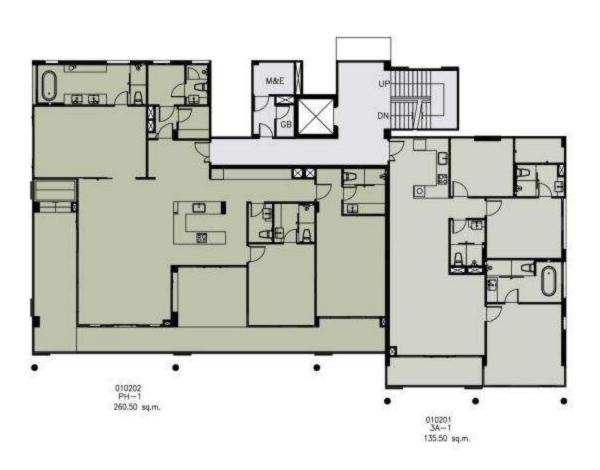

#### Building A

หมายเหตุ : ตำแหน่งและขนาดห้องชุด อาจปรับเปลี่ยนแปลงได้ตามความเหมาะสม โดยไม่กระทบต่อสาระสำคัญในการใช้งานและพักอาศัย

: ภาพและบรรยากาศจำลอง

Remark: The Layout and Area of the Unit may be changed as deemed appropriate, but will not impact upon the use and dwelling.

# Building A

หมายเหตุ : ตำแหน่งและขนาดห้องชุด อาจปรับเปลี่ยนแปลงได้ตามความเหมาะสม โดยไม่กระทบต่อสาระสำคัญในการใช้งานและพักอาศัย

: ภาพและบรรยากาศจำลอง

Remark: The Layout and Area of the Unit may be changed as deemed appropriate, but will not impact upon the use and dwelling.

3C

171.00 sqm

**PH** 260.50 sqm 263.00 sqm