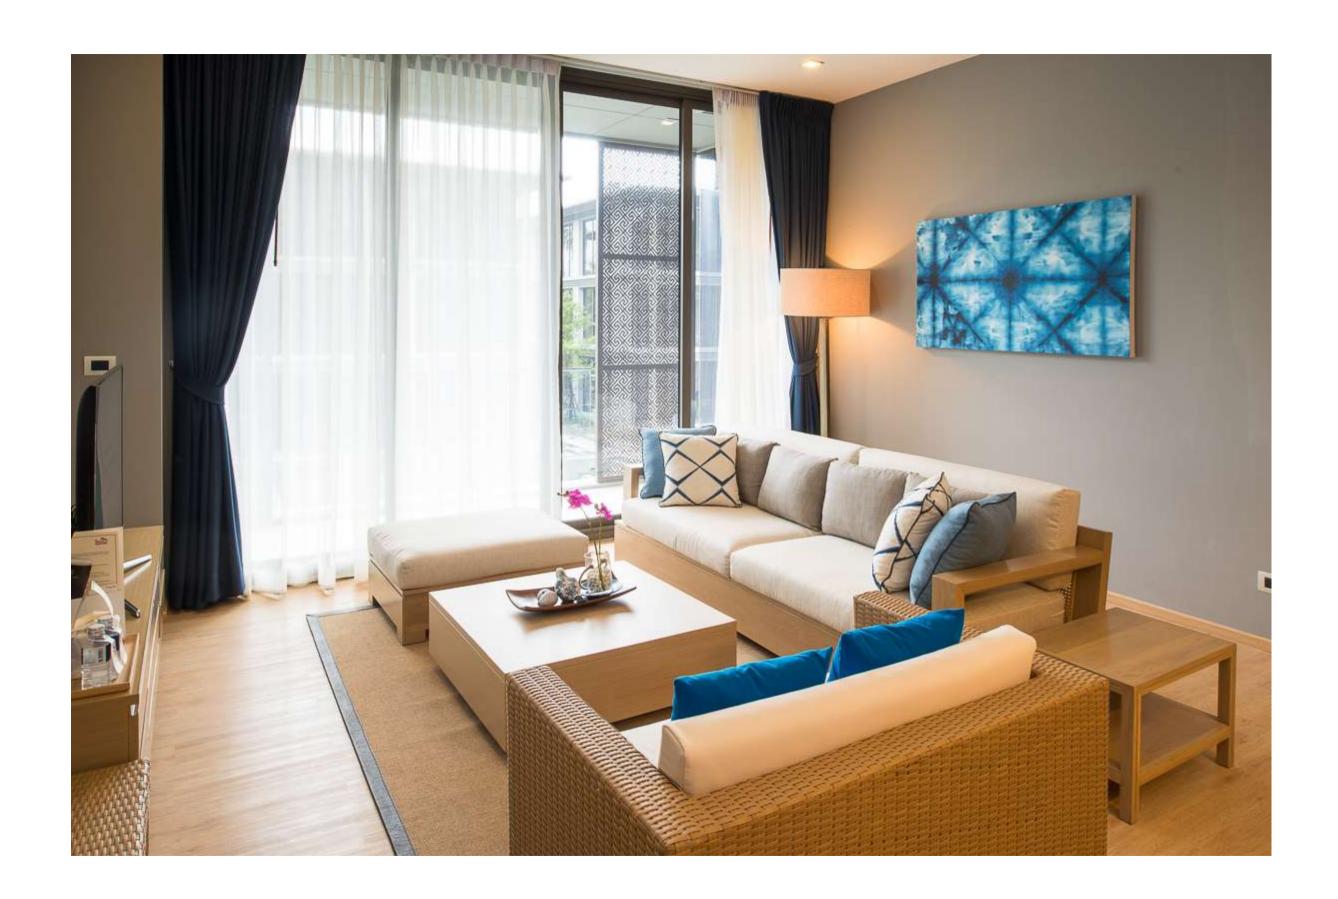

## **FURNITURE SET: 1 BEDROOM**

## LIVING AREA

Dinning Table

Dinning Chair x 4

Side Table x 2

Sofa 2 Seats

Ottoman

TV Cabinet