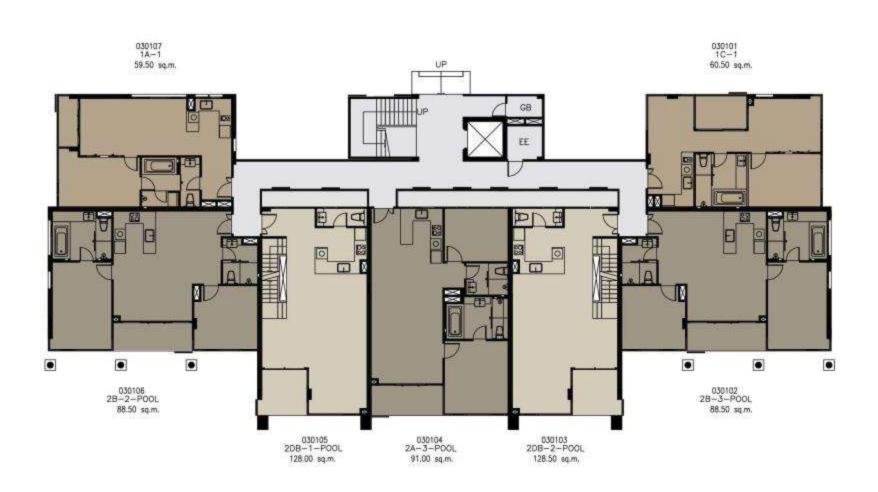

# Building A

หมายเหตุ : ตำแหน่งและขนาดห้องชุด อาจปรับเปลี่ยนแปลงได้ตามความเหมาะสม โดยไม่กระทบต่อสาระสำคัญในการใช้งานและพักอาศัย

: ภาพและบรรยากาศจำลอง

Remark: The Layout and Area of the Unit may be changed as deemed appropriate,

but will not impact upon the use and dwelling.

**1A** 

59.50 sqm 62.50 sqm 65.00 sqm

1B

70.00 sqm 71.50 sqm

1C

60.50 sqm 63.50 sqm

# 2A

90.50 sqm 91.00 sqm 93.00 sqm 95.50 sqm 95.00 sqm 96.00 sqm

# **2B**

88.00 sqm 88.50 sqm 93.00 sqm 94.50 sqm 95.00 sqm 98.00 sqm 98.50 sqm

**2C** 87.00 sqm

**2E** 

98.50 sqm 99.50 sqm 2F

91.00 sqm 91.50 sqm 92.00 sqm

**2G** 

79.00 sqm 79.50 sqm **2H** 