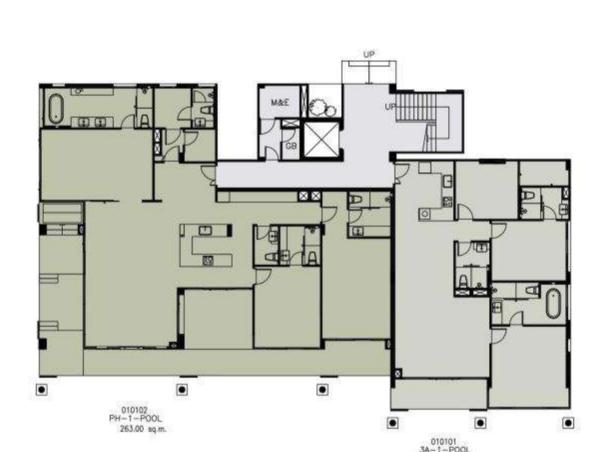

# Building A

หมายเหตุ : ตำแหน่งและขนาดห้องชุด อาจปรับเปลี่ยนแปลงได้ตามความเหมาะสม โดยไม่กระทบต่อสาระสำคัญในการใช้งานและพักอาศัย

: ภาพและบรรยากาศจำลอง

Remark: The Layout and Area of the Unit may be changed as deemed appropriate,

but will not impact upon the use and dwelling.

3C

171.00 sqm

**PH** 260.50 sqm 263.00 sqm