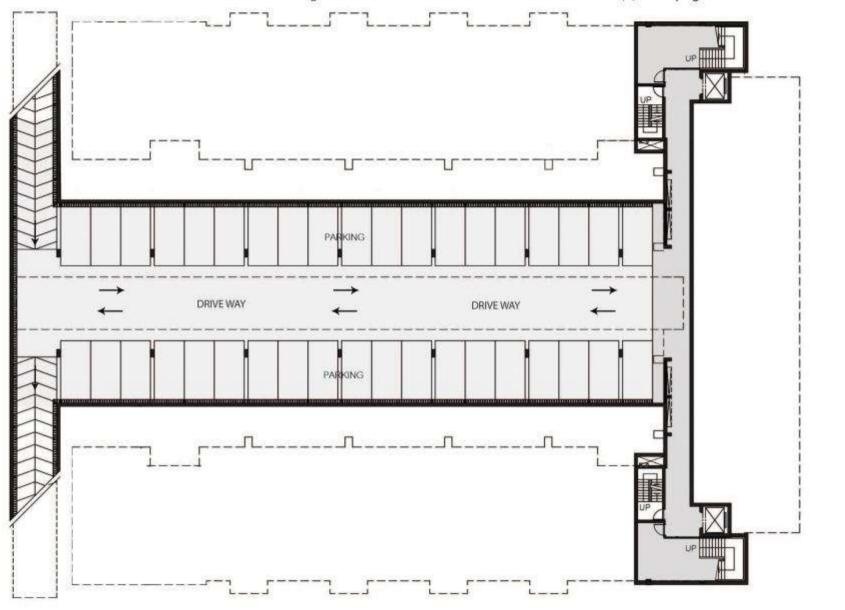

: 24-hour CCTV

: Parking Space for 107 Cars (51.94%)

Construction Period: 1 Oct 2013 – 1 April 2015 (21 Months)

Annual Common Fee: 85 THB/sqm/month (paid annually in advance)

Sinking Fund : 500 THB/sqm (one-time payment)