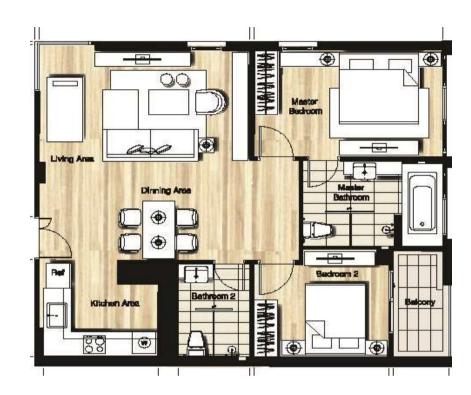

3 BEDROOM

MASTER Floor Plan

#### LEGEND:

- 1 LOBBY
- 2 LILY POND
- 3 LAP POOL
- 4 RELAXING POOL
- 5 MULTI-PURPOSE AREA
- 6 FITNESS WITH EQUIPMENT (BELOW)
- 7 BEACH FRONT POOL
- 8 KIDS POOL
- 9 PAVILION
- 10 SUN LOUNGE

# Building A

หมายเหตุ : ตำแหน่งและขนาดห้องชุด อาจปรับเปลี่ยนแปลงได้ตามความเหมาะสม โดยไม่กระทบต่อสาระสำคัญในการใช้งานและพักอาศัย

: ภาพและบรรยากาศจำลอง

Remark: The Layout and Area of the Unit may be changed as deemed appropriate,

but will not impact upon the use and dwelling.