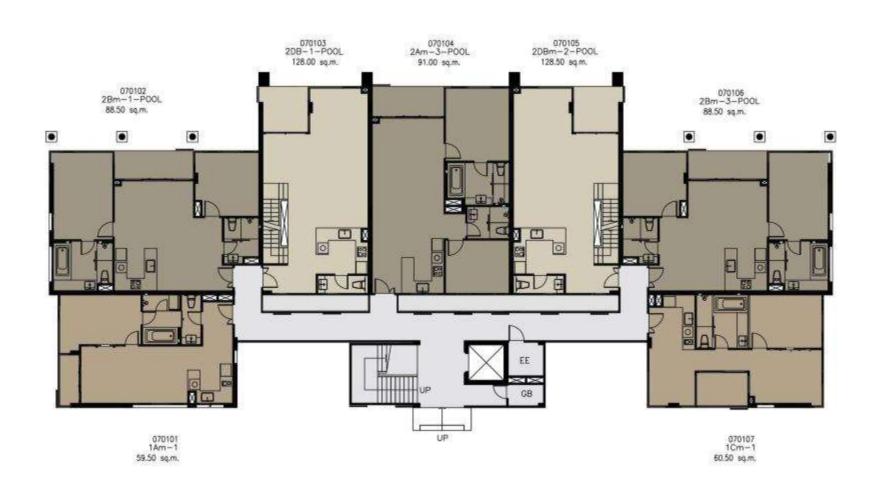

# Building A

หมายเหตุ : ตำแหน่งและขนาดห้องชุด อาจปรับเปลี่ยนแปลงได้ตามความเหมาะสม โดยไม่กระทบต่อสาระสำคัญในการใช้งานและพักอาศัย

: ภาพและบรรยากาศจำลอง

Remark: The Layout and Area of the Unit may be changed as deemed appropriate,

but will not impact upon the use and dwelling.