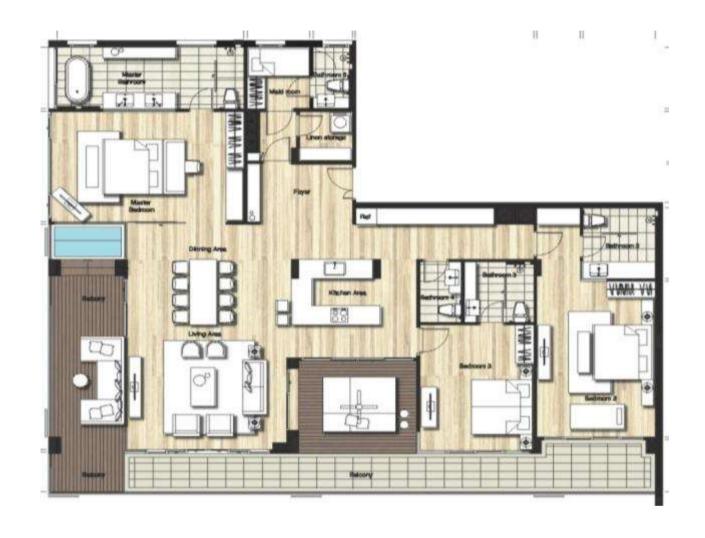

3 BEDROOM

MASTER Floor Plan

#### LEGEND:

- 1 LOBBY
- 2 LILY POND
- 3 LAP POOL
- 4 RELAXING POOL
- 5 MULTI-PURPOSE AREA
- 6 FITNESS WITH EQUIPMENT (BELOW)
- 7 BEACH FRONT POOL
- 8 KIDS POOL
- 9 PAVILION
- 10 SUN LOUNGE

# Building A

หมายเหตุ : ตำแหน่งและขนาดห้องชุด อาจปรับเปลี่ยนแปลงได้ตามความเหมาะสม โดยไม่กระทบต่อสาระสำคัญในการใช้งานและพักอาศัย

: ภาพและบรรยากาศจำลอง

Remark: The Layout and Area of the Unit may be changed as deemed appropriate,

but will not impact upon the use and dwelling.