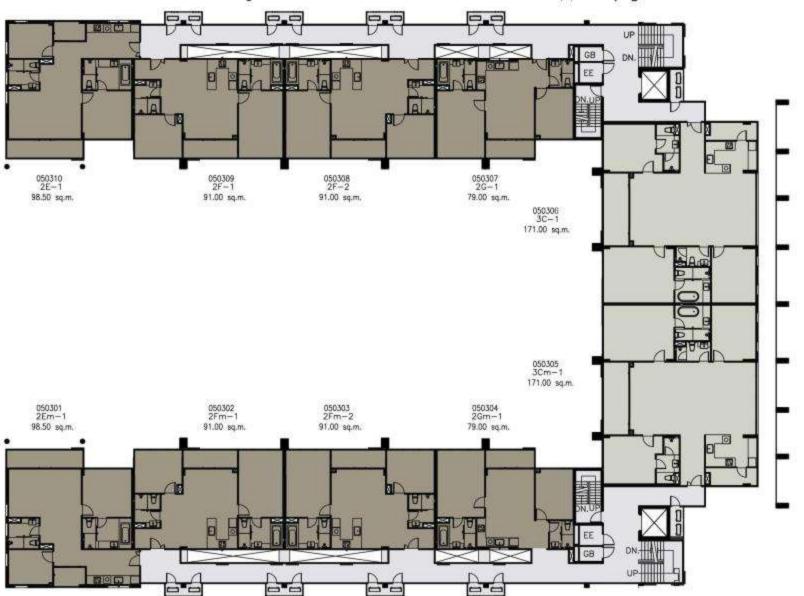

# Building C

หมายเหตุ : ตำแหน่งและขนาดห้องชุด อาจปรับเปลี่ยนแปลงได้ตามความเหมาะสม โดยไม่กระทบต่อสาระสำคัญในการใช้งานและพักอาศัย

: ภาพและบรรยากาศจำลอง

Remark: The Layout and Area of the Unit may be changed as deemed appropriate,

# Building C

หมายเหตุ : ตำแหน่งและขนาดห้องชุด อาจปรับเปลี่ยนแปลงได้ตามความเหมาะสม โดยไม่กระทบต่อสาระสำคัญในการใช้งานและพักอาศัย

: ภาพและบรรยากาศจำลอง

Remark: The Layout and Area of the Unit may be changed as deemed appropriate, but will not impact upon the use and dwelling.

## Building C

หมายเหตุ : ตำแหน่งและขนาดห้องชุด อาจปรับเปลี่ยนแปลงได้ตามความเหมาะสม โดยไม่กระทบต่อสาระสำคัญในการใช้งานและพักอาศัย

: ภาพและบรรยากาศจำลอง

Remark: The Layout and Area of the Unit may be changed as deemed appropriate,

but will not impact upon the use and dwelling.