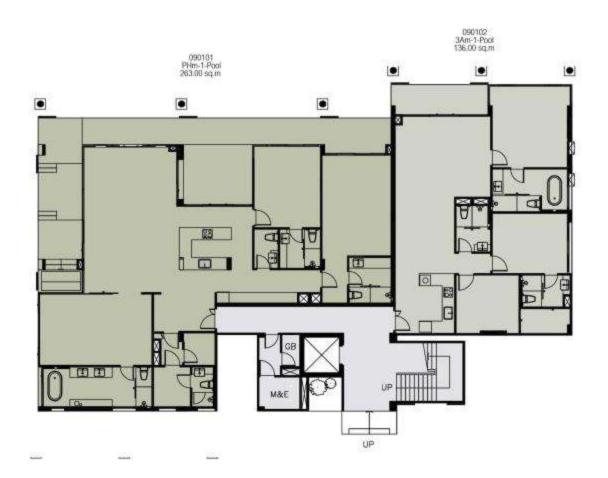

# 2DA ( DUPLEX )

109.00 sqm 115.00 sqm 119.00 sqm

LOWER UPPER

2DB POOL (DUPLEX) 128.00 sqm

**3A** 

135.50 sqm 136.00 sqm

3B

134.50 sqm 135.00 sqm 139.00 sqm 139.50 sqm

3C

171.00 sqm

**PH** 260.50 sqm 263.00 sqm