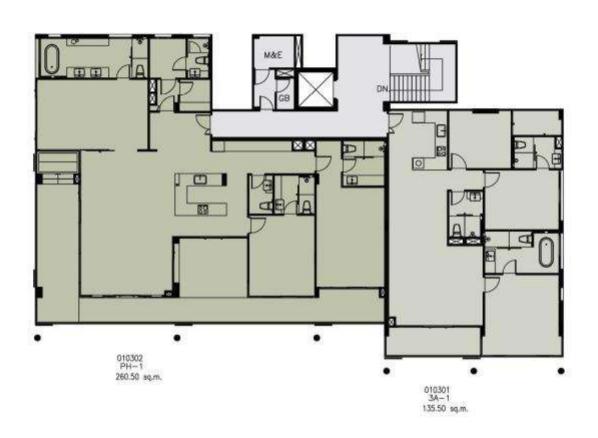

# Building A

หมายเหตุ : ตำแหน่งและขนาดห้องชุด อาจปรับเปลี่ยนแปลงได้ตามความเหมาะสม โดยไม่กระทบต่อสาระสำคัญในการใช้งานและพักอาศัย

: ภาพและบรรยากาศจำลอง

Remark: The Layout and Area of the Unit may be changed as deemed appropriate,

but will not impact upon the use and dwelling.

**1A** 

59.50 sqm 62.50 sqm 65.00 sqm

1B

70.00 sqm 71.50 sqm

1C

60.50 sqm 63.50 sqm

# 2A

90.50 sqm 91.00 sqm 93.00 sqm 95.50 sqm 95.00 sqm 96.00 sqm

# **2B**

88.00 sqm 88.50 sqm 93.00 sqm 94.50 sqm 95.00 sqm 98.00 sqm 98.50 sqm

**2C** 87.00 sqm

**2E** 

98.50 sqm 99.50 sqm 2F

91.00 sqm 91.50 sqm 92.00 sqm

**2G** 

79.00 sqm 79.50 sqm **2H** 

115.00 sqm

# 2DA ( DUPLEX )

109.00 sqm 115.00 sqm 119.00 sqm

LOWER UPPER

2DB POOL (DUPLEX) 128.00 sqm

**3A** 

135.50 sqm 136.00 sqm

3B

134.50 sqm 135.00 sqm 139.00 sqm 139.50 sqm

3C

171.00 sqm

**PH** 260.50 sqm 263.00 sqm