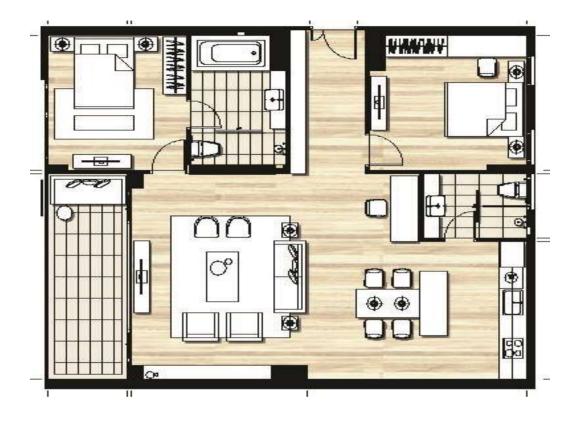

3 BEDROOM

MASTER Floor Plan

# Building A

หมายเหตุ : ตำแหน่งและขนาดห้องชุด อาจปรับเปลี่ยนแปลงได้ตามความเหมาะสม โดยไม่กระทบต่อสาระสำคัญในการใช้งานและพักอาศัย

: ภาพและบรรยากาศจำลอง

Remark: The Layout and Area of the Unit may be changed as deemed appropriate,

but will not impact upon the use and dwelling.