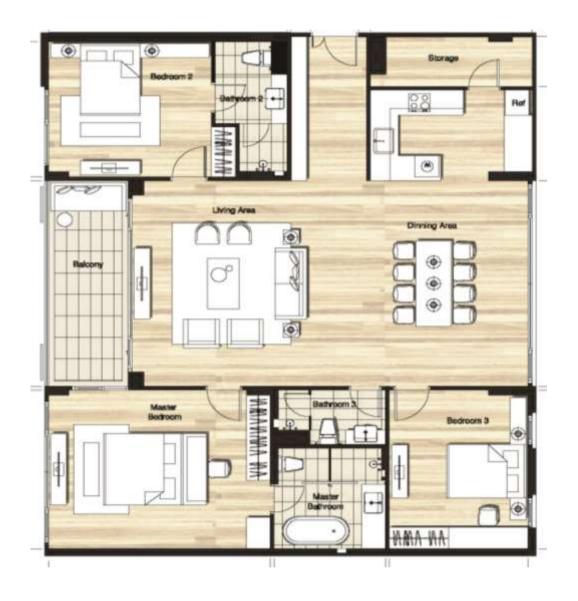

# Building F

หมายเหตุ : ตำแหน่งและขนาดห้องชุด อาจปรับเปลี่ยนแปลงได้ตามความเหมาะสม

โดยไม่กระทบต่อสาระสำคัญในการใช้งานและพักอาศัย

: ภาพและบรรยากาศจำลอง

Remark: The Layout and Area of the Unit may be changed as deemed appropriate,

but will not impact upon the use and dwelling.