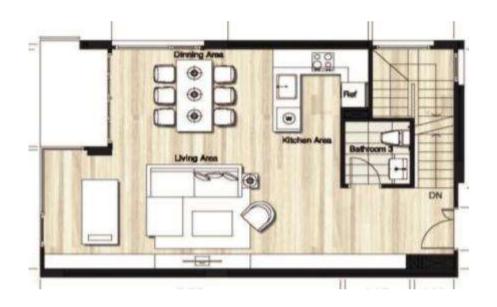

3 BEDROOM

MASTER Floor Plan

# Building A

หมายเหตุ : ตำแหน่งและขนาดห้องชุด อาจปรับเปลี่ยนแปลงได้ตามความเหมาะสม โดยไม่กระทบต่อสาระสำคัญในการใช้งานและพักอาศัย

: ภาพและบรรยากาศจำลอง

Remark: The Layout and Area of the Unit may be changed as deemed appropriate,

but will not impact upon the use and dwelling.