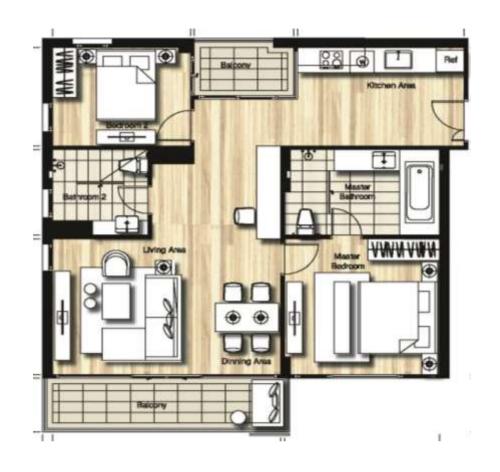

## Building B

หมายเหตุ : ตำแหน่งและขนาดห้องชุด อาจปรับเปลี่ยนแปลงได้ตามความเหมาะสม โดยไม่กระทบต่อสาระสำคัญในการใช้งานและพักอาศัย

: ภาพและบรรยากาศจำลอง

Remark: The Layout and Area of the Unit may be changed as deemed appropriate, but will not impact upon the use and dwelling.

# Building B

หมายเหตุ : ตำแหน่งและขนาดห้องชุด อาจปรับเปลี่ยนแปลงได้ตามความเหมาะสม โดยไม่กระทบต่อสาระสำคัญในการใช้งานและพักอาศัย

: ภาพและบรรยากาศจำลอง

Remark: The Layout and Area of the Unit may be changed as deemed appropriate, but will not impact upon the use and dwelling.