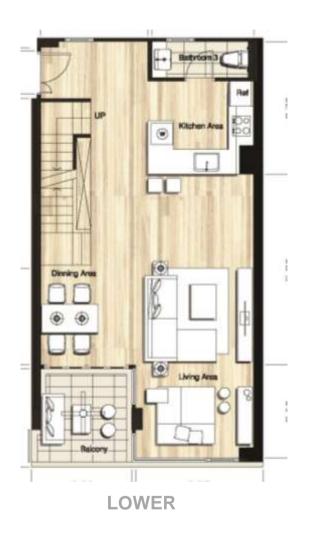

3 BEDROOM

MASTER Floor Plan

# Building A

หมายเหตุ : ตำแหน่งและขนาดห้องชุด อาจปรับเปลี่ยนแปลงได้ตามความเหมาะสม โดยไม่กระทบต่อสาระสำคัญในการใช้งานและพักอาศัย

: ภาพและบรรยากาศจำลอง

Remark: The Layout and Area of the Unit may be changed as deemed appropriate,

but will not impact upon the use and dwelling.