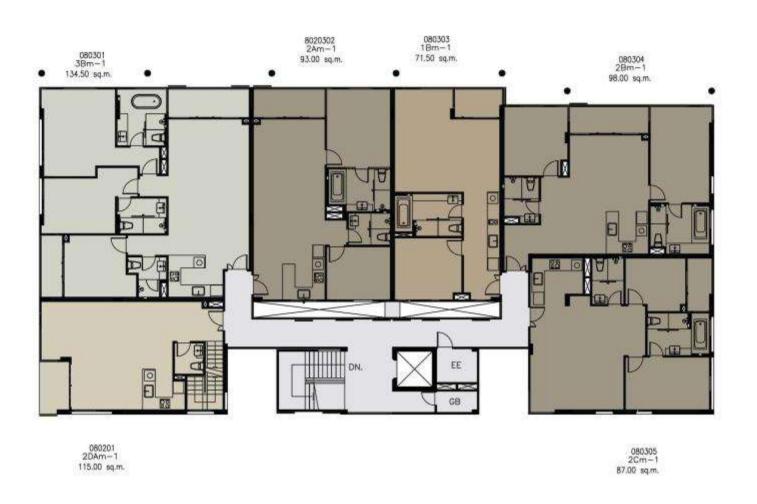

# Building A

หมายเหตุ : ตำแหน่งและขนาดห้องชุด อาจปรับเปลี่ยนแปลงได้ตามความเหมาะสม โดยไม่กระทบต่อสาระสำคัญในการใช้งานและพักอาศัย

: ภาพและบรรยากาศจำลอง

Remark: The Layout and Area of the Unit may be changed as deemed appropriate,

but will not impact upon the use and dwelling.

**1A** 

59.50 sqm 62.50 sqm 65.00 sqm

1B

70.00 sqm 71.50 sqm

1C

60.50 sqm 63.50 sqm

# 2A

90.50 sqm 91.00 sqm 93.00 sqm 95.50 sqm 95.00 sqm 96.00 sqm

# **2B**

88.00 sqm 88.50 sqm 93.00 sqm 94.50 sqm 95.00 sqm 98.00 sqm 98.50 sqm

**2C** 87.00 sqm

**2E** 

98.50 sqm 99.50 sqm 2F

91.00 sqm 91.50 sqm 92.00 sqm

**2G** 

79.00 sqm 79.50 sqm **2H** 

115.00 sqm

# 2DA ( DUPLEX )

109.00 sqm 115.00 sqm 119.00 sqm

LOWER UPPER

2DB POOL (DUPLEX) 128.00 sqm

**3A** 

135.50 sqm 136.00 sqm

3B

134.50 sqm 135.00 sqm 139.00 sqm 139.50 sqm

3C

171.00 sqm

**PH** 260.50 sqm 263.00 sqm