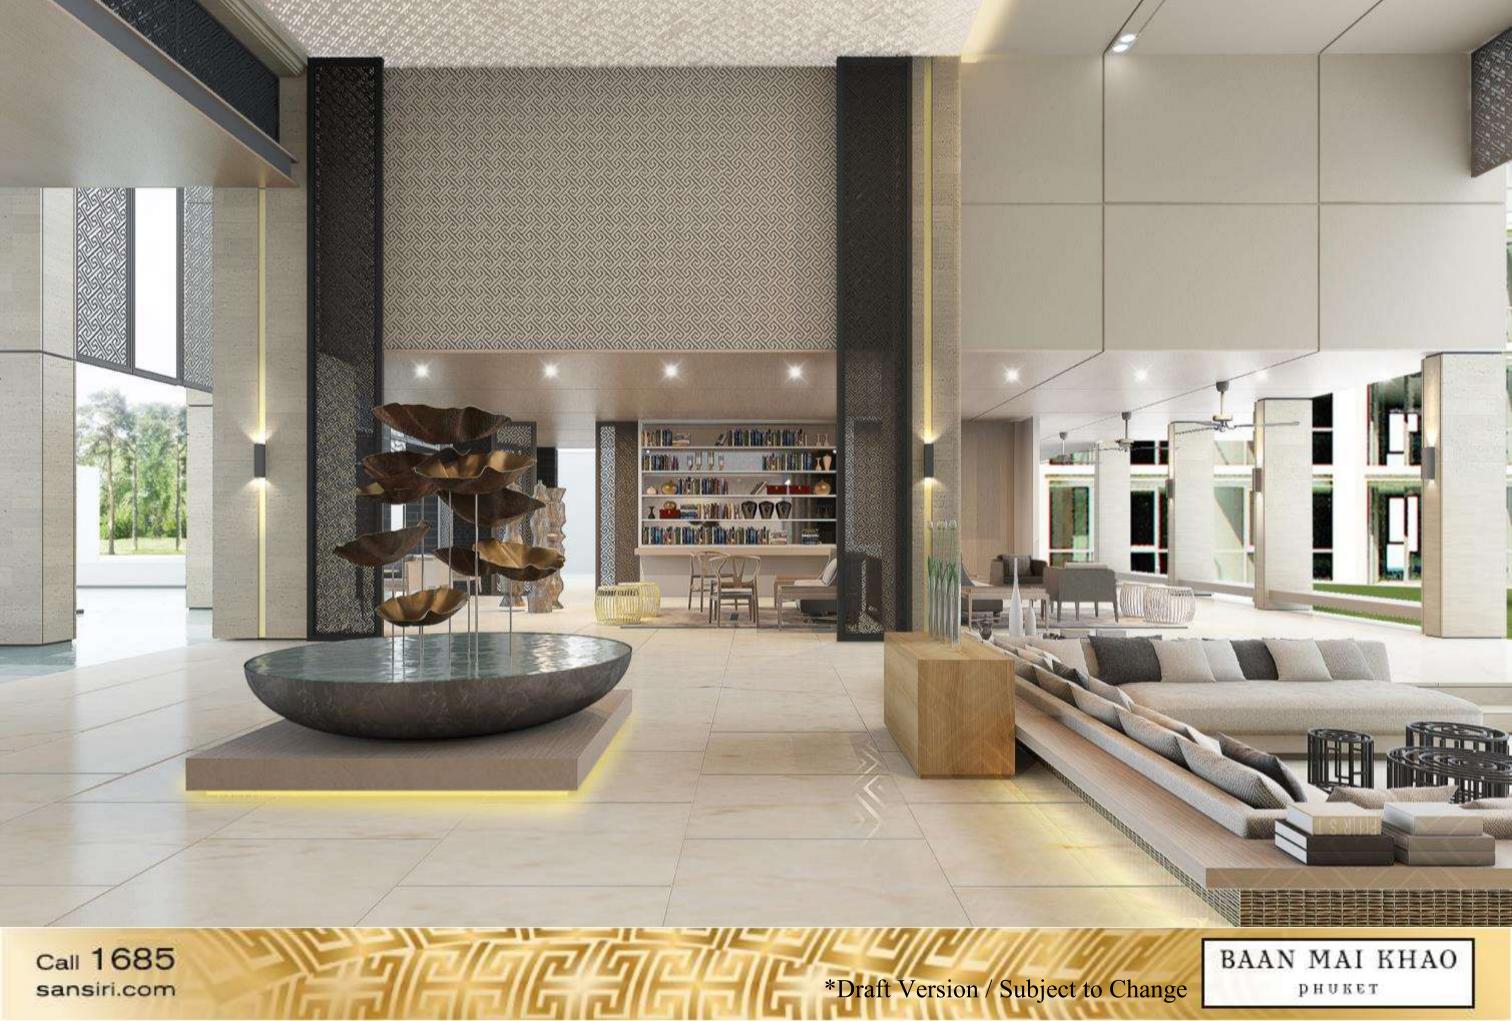

: Exercise room with Fitness equipment

: Multi-purpose area

: Garden and outdoor recreation area

: Lobby area

: Wireless internet available at main lobby and swimming pool area

Others : 24-hour security by guard service

#### LEGEND:

- 1 LOBBY
- 2 LILY POND
- 3 LAP POOL
- 4 RELAXING POOL
- 5 MULTI-PURPOSE AREA
- 6 FITNESS WITH EQUIPMENT (BELOW)
- 7 BEACH FRONT POOL
- 8 KIDS POOL
- 9 PAVILION
- 10 SUN LOUNGE