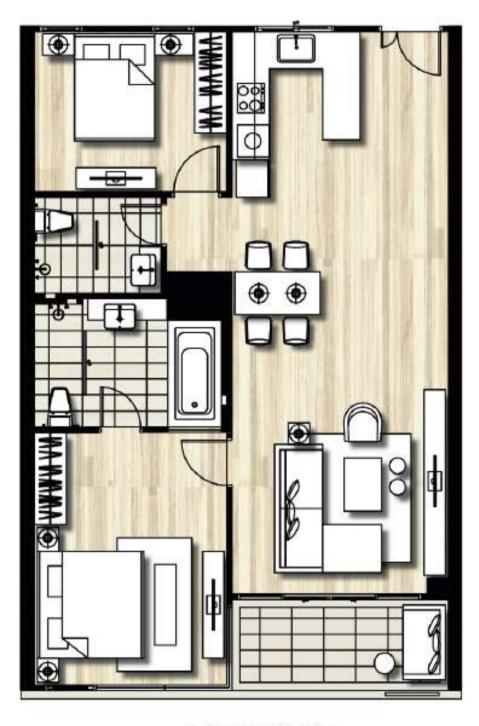

**1A** 

59.50 sqm 62.50 sqm 65.00 sqm

1B

70.00 sqm 71.50 sqm

1C

60.50 sqm 63.50 sqm

# 2A

90.50 sqm 91.00 sqm 93.00 sqm 95.50 sqm 95.00 sqm 96.00 sqm

# **2B**

88.00 sqm 88.50 sqm 93.00 sqm 94.50 sqm 95.00 sqm 98.00 sqm 98.50 sqm

**2C** 87.00 sqm

**2E** 

98.50 sqm 99.50 sqm 2F

91.00 sqm 91.50 sqm 92.00 sqm

**2G** 

79.00 sqm 79.50 sqm **2H** 