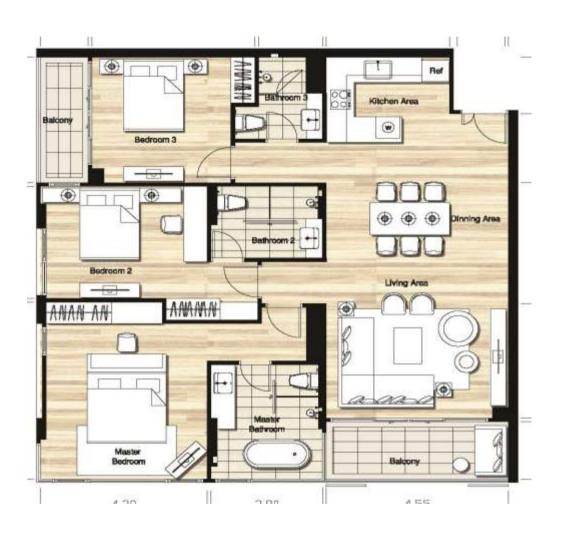

# Building D

หมายเหตุ : ตำแหน่งและขนาดห้องชุด อาจปรับเปลี่ยนแปลงได้ตามความเหมาะสม โดยไม่กระทบต่อสาระสำคัญในการใช้งานและพักอาศัย

: ภาพและบรรยากาศจำลอง

Remark: The Layout and Area of the Unit may be changed as deemed appropriate, but will not impact upon the use and dwelling.

#### Building D

หมายเหตุ : ตำแหน่งและขนาดห้องชุด อาจปรับเปลี่ยนแปลงได้ตามความเหมาะสม โดยไม่กระทบต่อสาระสำคัญในการใช้งานและพักอาศัย

: ภาพและบรรยากาศจำลอง

Remark: The Layout and Area of the Unit may be changed as deemed appropriate,

but will not impact upon the use and dwelling.