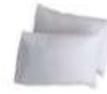

## 5. BEDDING & LINEN

|                                                      | 2 BR |             |      |
|------------------------------------------------------|------|-------------|------|
|                                                      | 1 BR | 2 BR DUPLEX | 3 BR |
| - 6 Feet Bed<br>(master bedroom)                     | 1    | 1           | 1    |
| <ul> <li>5 Feet Bed<br/>(typical bedroom)</li> </ul> | ÷    | 21          | 2    |
| - 6 Feet Duvet                                       | 1    | 1           | (1   |
| - 5 Feet Duvet                                       | Ψ.   | 31          | 2    |
| - Pillow - Micro fiber                               | 2    | 4           | 6    |
| - Pillow - Ball Fiber                                | 2    | 4           | 6    |

# MASTER

6 Feet Bed

6 Feet Duvet

Pillow - Micro Fiber Pillow - Ball Fiber x 2 x 2

Ramprix: Images are for reference only and may change as deemed appropriate.