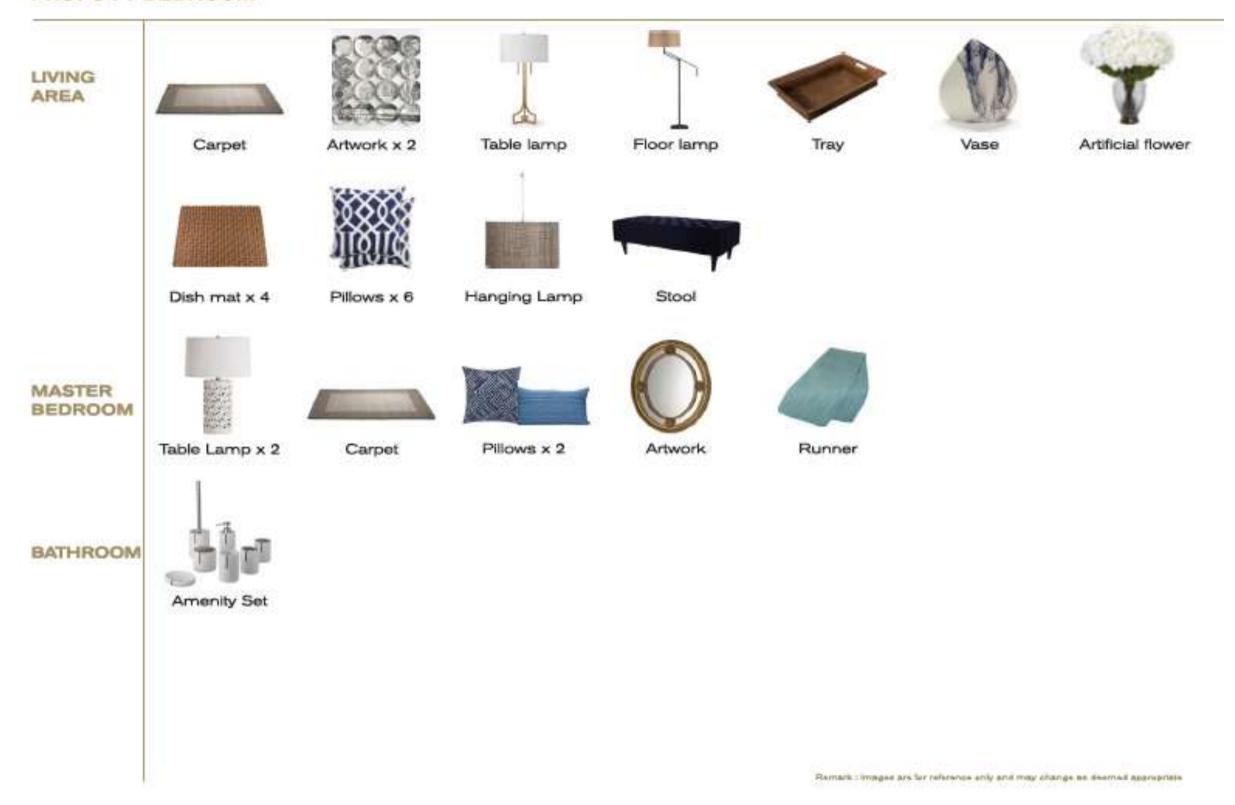

#### PROPS: 1 BEDROOM

## 3. PROPS

|                     | 1 BR | 2 BR DUPLEX | 3 BR |
|---------------------|------|-------------|------|
| LIVING ROOM         |      |             |      |
| - Carpet            | 1    | 1           | 1    |
| - Artwork           | 2    | 2           | 2    |
| - Table lamp        | 1    | 1           | 1    |
| - Floor lamp        | 1    | 1           | 1    |
| - Tray              | 1    | 1           | 1    |
| - Vase              | 1    | 1           | 1    |
| - Artificial flower | 1    | 1           | 1    |
| - Dish mat          | 4    | 4           | 6    |
| - Pillows           | 6    | 6           | 8    |
| - Hanging Lamp      | 1    | 1           | 1    |
| - Stool             | 1    | 1           | 1    |
| MASTER BEDROOM      |      |             |      |
| - Table Lamp        | 2    | 2           | 2    |
| - Carpet            | 1    | 1           | 1    |
| - Pillows           | 2    | 2           | 2    |
| - Artwork           | 1    | 1           | 1    |
| - Runner            | 1    | 1           | 1    |

## 3. PROPS

|                 | 1 BR | 2 BR DUPLEX | 3 BR |
|-----------------|------|-------------|------|
| TYPICAL BEDROOM |      |             |      |
| - Table Lamp    | +    | 2           | 4    |
| - Carpet        | +    | 1           | 2    |
| - Ptilows       | -    | 2           | 4    |
| - Artwork       | +    | 1           | 2    |
| - Runner        | +    | 1           | 2    |
| BATHROOM        |      |             |      |
| - Amenity Set   | 1    | 2           | 3    |