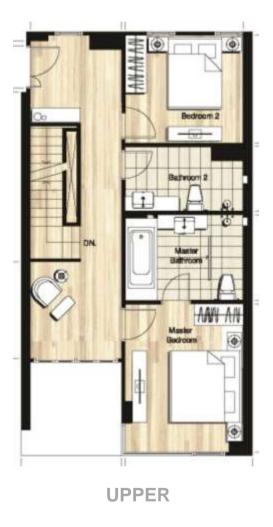

3 BEDROOM

MASTER Floor Plan

# Building A

หมายเหตุ : ตำแหน่งและขนาดห้องชุด อาจปรับเปลี่ยนแปลงได้ตามความเหมาะสม โดยไม่กระทบต่อสาระสำคัญในการใช้งานและพักอาศัย

: ภาพและบรรยากาศจำลอง

Remark: The Layout and Area of the Unit may be changed as deemed appropriate,

but will not impact upon the use and dwelling.