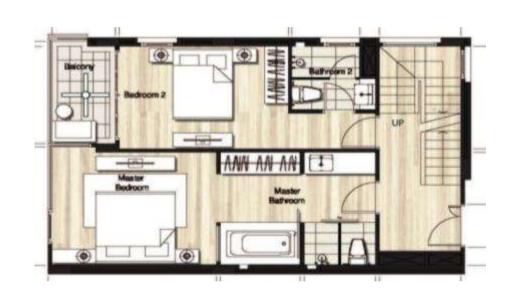

3 BEDROOM

MASTER Floor Plan

# Building A

หมายเหตุ : ตำแหน่งและขนาดห้องชุด อาจปรับเปลี่ยนแปลงได้ตามความเหมาะสม โดยไม่กระทบต่อสาระสำคัญในการใช้งานและพักอาศัย

: ภาพและบรรยากาศจำลอง

Remark: The Layout and Area of the Unit may be changed as deemed appropriate,

but will not impact upon the use and dwelling.