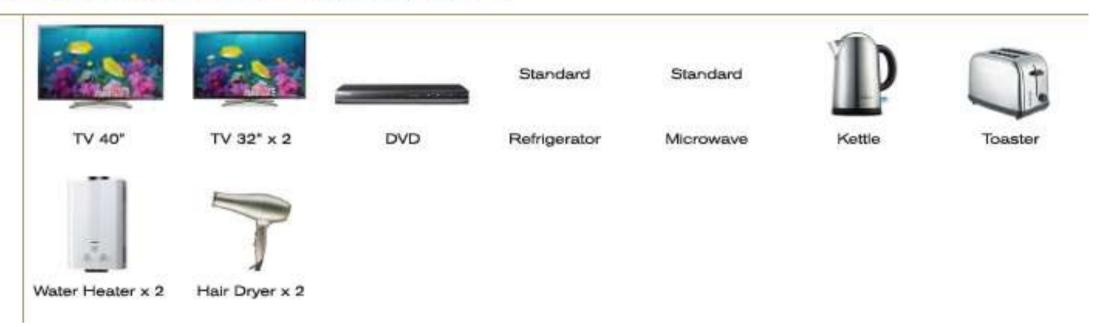

## 4. HOME APPLIANCES

|                | 1 BR     | 2 BR DUPLEX | 3 BR     |
|----------------|----------|-------------|----------|
| - TV 40"       | i        | 1           | 1        |
| - TV 32"       | 1        | 2           | 3        |
| - DVD          | 1        | 1           | 1        |
| - Refrigerator | standard | standard    | standard |
| - Microwave    | standard | standard    | standard |
| - Kettle       | 1:       | :1:         | -3       |
| - Toaster      | 1        | 10          | - 1      |
| - Water Heater | 1        | 2           | 3        |
| - Hair Dryer   | 1        | 2           | 3        |