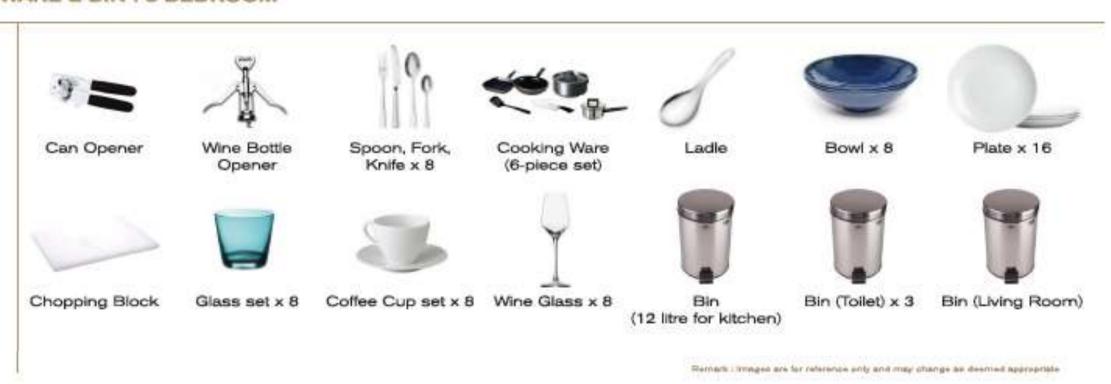

## 6. KITCHENWARE & BIN

|                                 | 1 BR | 2 BR DUPLEX | 3 BR |
|---------------------------------|------|-------------|------|
| - Can Opener                    | 1    | 1           | 1    |
| - Wine Bottle Opener            | 1    | 1           | 1    |
| - Spoon,Fork, Knife             | 4    | 6           | 8    |
| - Cooking Ware<br>(6-piece set) | 1    | 1           | 1    |
| - Ladle                         | 1    | 1           | 1    |
| - Bowl                          | 4    | 6           | 8    |
| - Plate                         | 8    | 12          | 16   |
| - Chopping Block                | 1    | 1           | 1    |
| - Glass set                     | 4    | 6           | 8    |
| - Coffee Cup set                | 4    | 6           | 8    |
| - Wine Glass                    | 4    | 6           | 8    |
| - Bin (12 litre for kitchen)    | 1    | 1           | 1    |
| - Bin (Toilet)                  | 1    | 2           | 3    |
| - Bin (Living Room)             | 1    | 4           | 1    |

#### KITCHENWARE & BIN: 1 BEDROOM