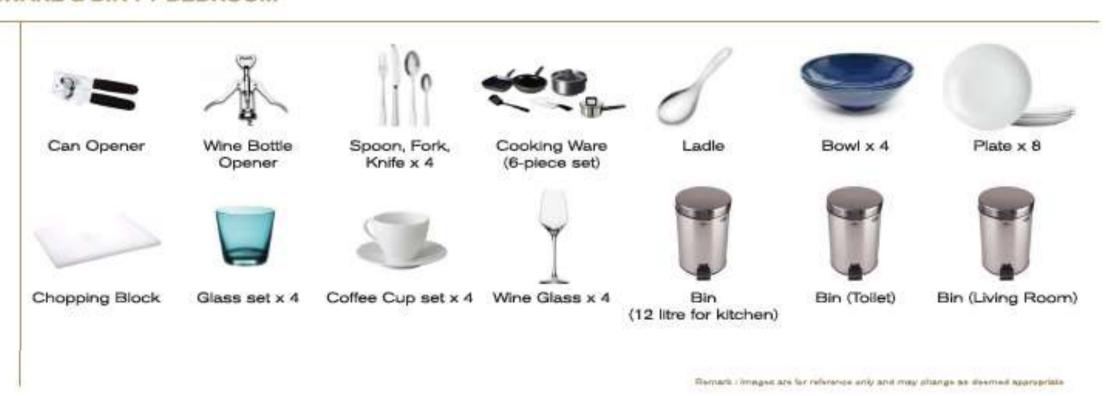

#### KITCHENWARE & BIN: 1 BEDROOM

## 6. KITCHENWARE & BIN

|                                 | 1 BR | 2 BR DUPLEX | 3 BR |
|---------------------------------|------|-------------|------|
| - Can Opener                    | 1    | 1           | 1    |
| - Wine Bottle Opener            | 1    | 1           | 1    |
| - Spoon,Fork, Knife             | 4    | 6           | 8    |
| - Cooking Ware<br>(6-piece set) | 1    | 1           | 1    |
| - Ladle                         | 1    | 1           | 1    |
| - Bowl                          | 4    | 6           | 8    |
| - Plate                         | 8    | 12          | 16   |
| - Chopping Block                | 1    | 1           | 1    |
| - Glass set                     | 4    | 6           | 8    |
| - Coffee Cup set                | 4    | 6           | 8    |
| - Wine Glass                    | 4    | 6           | 8    |
| - Bin (12 litre for kitchen)    | 1    | 1           | 1    |
| - Bin (Toilet)                  | 1    | 2           | 3    |
| - Bin (Living Room)             | 1    | 4           | 1    |