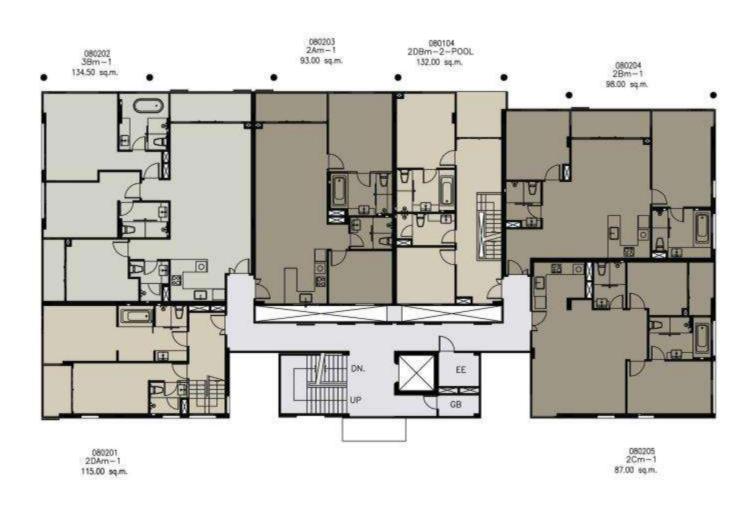

# Building A

หมายเหตุ : ตำแหน่งและขนาดห้องชุด อาจปรับเปลี่ยนแปลงได้ตามความเหมาะสม โดยไม่กระทบต่อสาระสำคัญในการใช้งานและพักอาศัย

: ภาพและบรรยากาศจำลอง

Remark: The Layout and Area of the Unit may be changed as deemed appropriate,

but will not impact upon the use and dwelling.