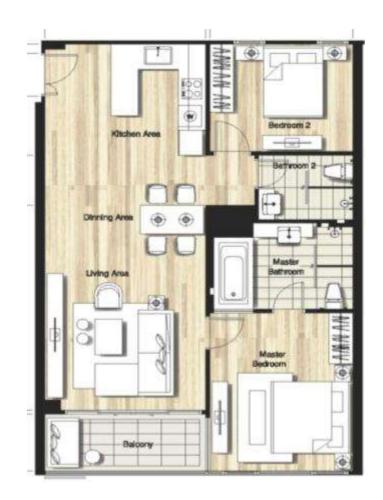

3 BEDROOM

MASTER Floor Plan

# Building A

หมายเหตุ : ตำแหน่งและขนาดห้องชุด อาจปรับเปลี่ยนแปลงได้ตามความเหมาะสม โดยไม่กระทบต่อสาระสำคัญในการใช้งานและพักอาศัย

: ภาพและบรรยากาศจำลอง

Remark: The Layout and Area of the Unit may be changed as deemed appropriate,

but will not impact upon the use and dwelling.