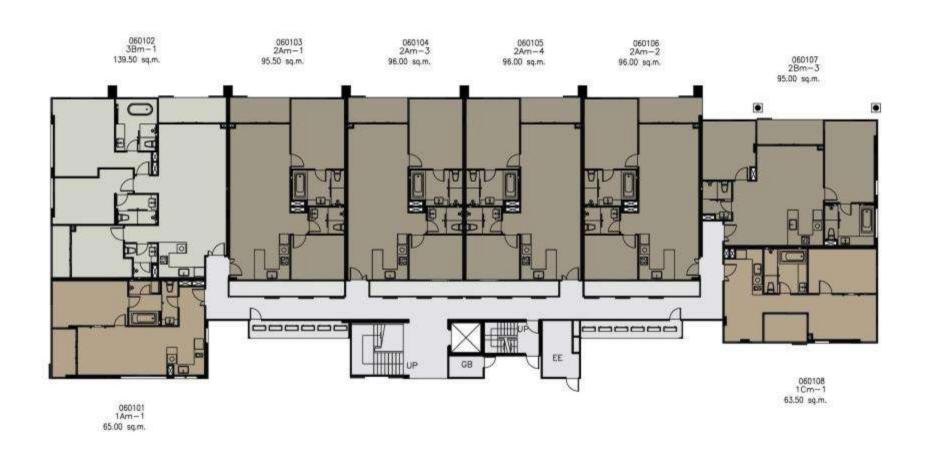

# Building A

หมายเหตุ : ตำแหน่งและขนาดห้องชุด อาจปรับเปลี่ยนแปลงได้ตามความเหมาะสม โดยไม่กระทบต่อสาระสำคัญในการใช้งานและพักอาศัย

: ภาพและบรรยากาศจำลอง

Remark: The Layout and Area of the Unit may be changed as deemed appropriate,

but will not impact upon the use and dwelling.

**1A** 

59.50 sqm 62.50 sqm 65.00 sqm

1B

70.00 sqm 71.50 sqm

1C

60.50 sqm 63.50 sqm

# 2A

90.50 sqm 91.00 sqm 93.00 sqm 95.50 sqm 95.00 sqm 96.00 sqm