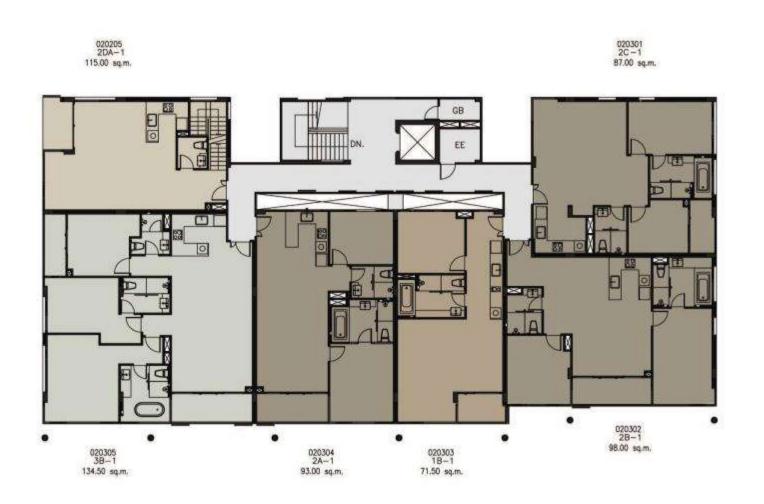

## Building B

หมายเหตุ : ตำแหน่งและขนาดห้องชุด อาจปรับเปลี่ยนแปลงได้ตามความเหมาะสม โดยไม่กระทบต่อสาระสำคัญในการใช้งานและพักอาศัย

: ภาพและบรรยากาศจำลอง

Remark: The Layout and Area of the Unit may be changed as deemed appropriate, but will not impact upon the use and dwelling.

# Building B

หมายเหตุ : ตำแหน่งและขนาดห้องชุด อาจปรับเปลี่ยนแปลงได้ตามความเหมาะสม โดยไม่กระทบต่อสาระสำคัญในการใช้งานและพักอาศัย

: ภาพและบรรยากาศจำลอง

Remark: The Layout and Area of the Unit may be changed as deemed appropriate, but will not impact upon the use and dwelling.