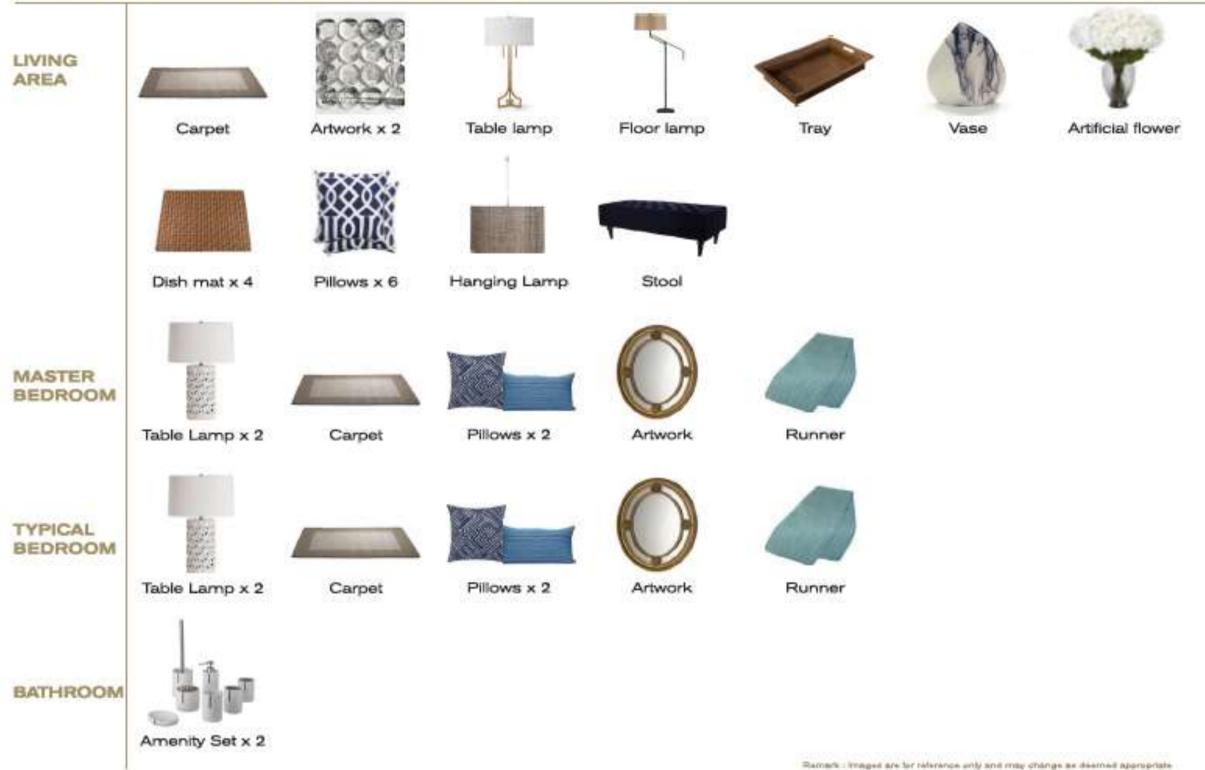

## 3. PROPS

|                     | 1 BR | 2 BR DUPLEX | 3 BR |
|---------------------|------|-------------|------|
| LIVING ROOM         |      |             |      |
| - Carpet            | 1    | 1           | 1    |
| - Artwork           | 2    | 2           | 2    |
| - Table lamp        | 1    | 1           | 1    |
| - Floor lamp        | 1    | 1           | 1    |
| - Tray              | 1    | 1           | 1    |
| - Vase              | 1    | 1           | 1    |
| - Artificial flower | 1    | 1           | 1    |
| - Dish mat          | 4    | 4           | 6    |
| - Pillows           | 6    | 6           | 8    |
| - Hanging Lamp      | 1    | 1           | 1    |
| - Stool             | 1    | 1           | 1    |
| MASTER BEDROOM      |      |             |      |
| - Table Lamp        | 2    | 2           | 2    |
| - Carpet            | 1    | 1           | 1    |
| - Pillows           | 2    | 2           | 2    |
| - Artwork           | 1    | 1           | 1    |
| - Runner            | 1    | 1           | 1    |

## 3. PROPS

|                 | 1 BR | 2 BR DUPLEX | 3 BR |
|-----------------|------|-------------|------|
| TYPICAL BEDROOM |      |             |      |
| - Table Lamp    | +    | 2           | 4    |
| - Carpet        | +    | 1           | 2    |
| - Ptilows       | -    | 2           | 4    |
| - Artwork       | +    | 1           | 2    |
| - Runner        | +    | 1           | 2    |
| BATHROOM        |      |             |      |
| - Amenity Set   | 1    | 2           | 3    |

## 4. HOME APPLIANCES

|                | 1 BR     | 2 BR DUPLEX | 3 BR     |
|----------------|----------|-------------|----------|
| - TV 40"       | i        | 1           | 1        |
| - TV 32"       | 1        | 2           | 3        |
| - DVD          | 1        | 1           | 1        |
| - Refrigerator | standard | standard    | standard |
| - Microwave    | standard | standard    | standard |
| - Kettle       | 1:       | :1:         | -3       |
| - Toaster      | 1        | 10          | - 1      |
| - Water Heater | 1        | 2           | 3        |
| - Hair Dryer   | 1        | 2           | 3        |