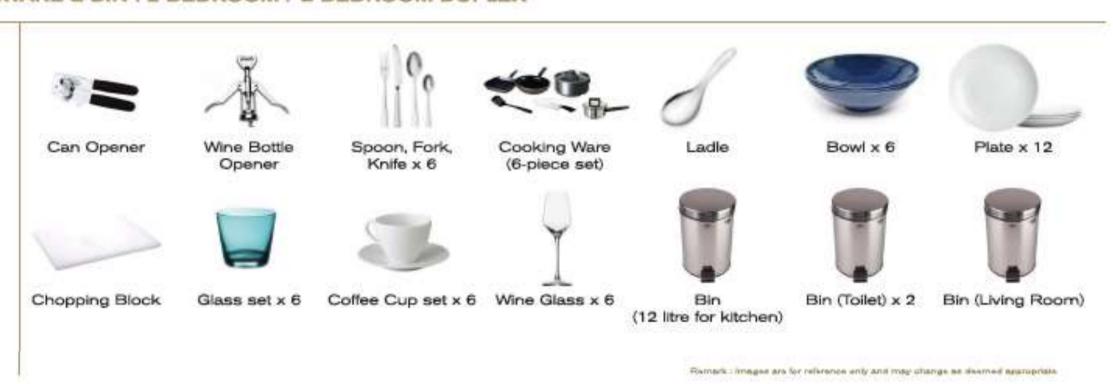

## 6. KITCHENWARE & BIN

|                                 | 1 BR | 2 BR DUPLEX | 3 BR |
|---------------------------------|------|-------------|------|
| - Can Opener                    | 1    | 1           | 1    |
| - Wine Bottle Opener            | 1    | 1           | 1    |
| - Spoon,Fork, Knife             | 4    | 6           | 8    |
| - Cooking Ware<br>(6-piece set) | 1    | 1           | 1    |
| - Ladle                         | 1    | 1           | 1    |
| - Bowl                          | 4    | 6           | 8    |
| - Plate                         | 8    | 12          | 16   |
| - Chopping Block                | 1    | 1           | 1    |
| - Glass set                     | 4    | 6           | 8    |
| - Coffee Cup set                | 4    | 6           | 8    |
| - Wine Glass                    | 4    | 6           | 8    |
| - Bin (12 litre for kitchen)    | 1    | 1           | 1    |
| - Bin (Toilet)                  | 1    | 2           | 3    |
| - Bin (Living Room)             | 1    | 4           | 1    |

### KITCHENWARE & BIN : 3 BEDROOM