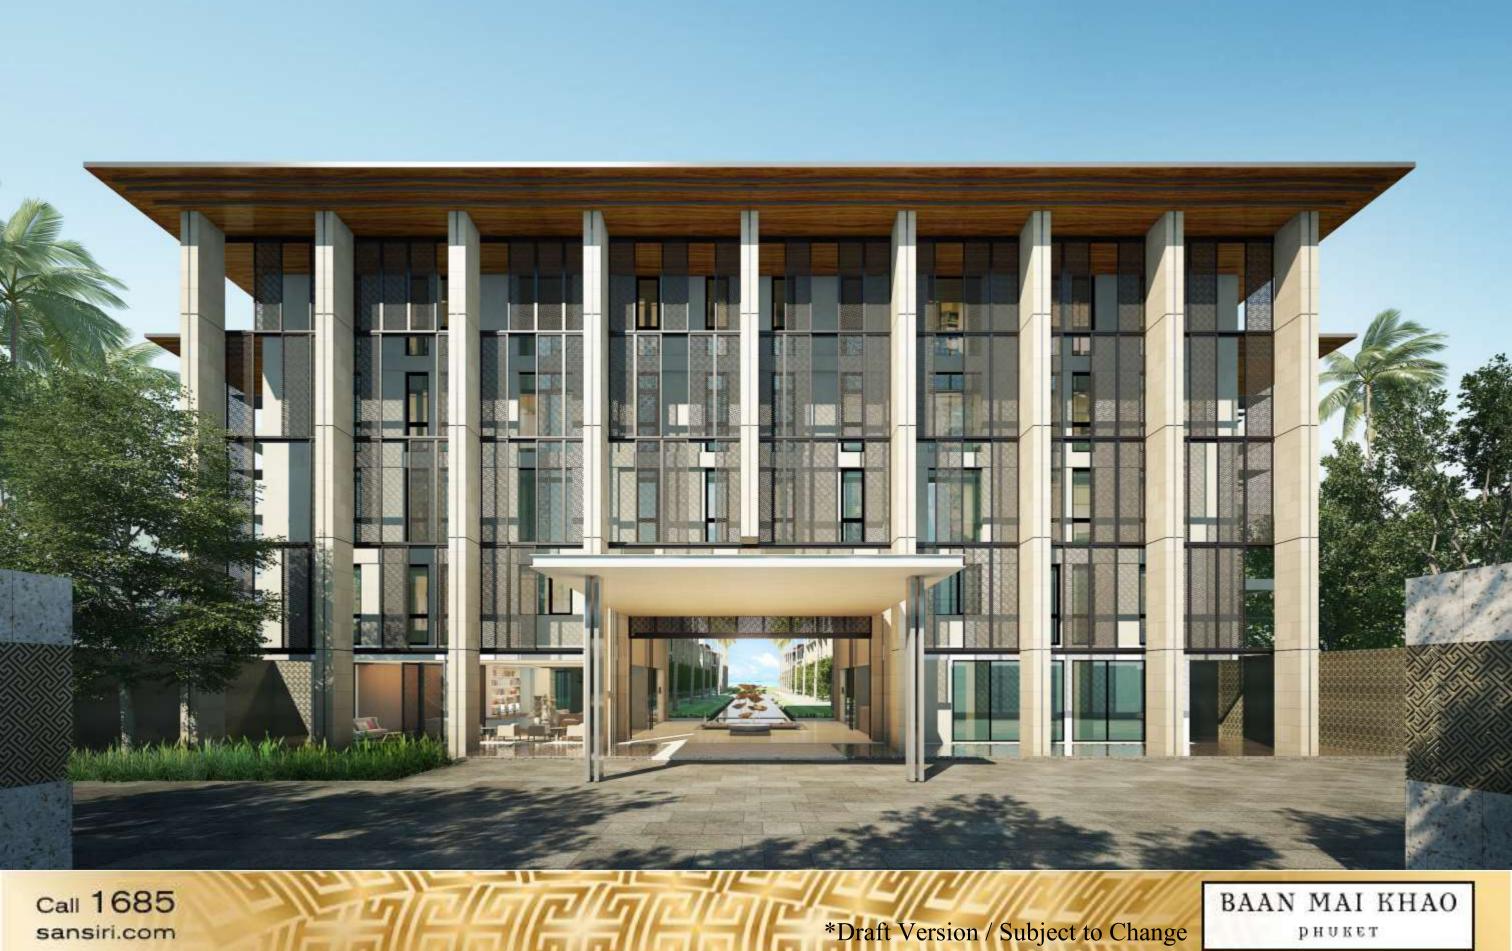

## BAAN MAI KHAO

рникет

BEST CONDOMINIUM DEVELOPMENT PHUKET

Sala Phukrt Hotel

NORTH VIEW

Mai Khao Beach

## DECODING NATURE

THE DESIGN MANNER
OF LISTENING
ATTENTIVELY TO NATURE
AND RESPECTING
FOR NATURE
FINALLY CARRIED OUT
THE UNIQUE STYLE
OF ARCHITECTURE.

Location : Maikhao Sub-District, Talang District, Phuket Province

Land Area : 13-2-90 Rai (approximately 5.3 acres)

Project Type : 6, 3-storey buildings

: 2, 5-storey buildings

: 1, 5-storey building with 1 Basement Parking

Residential Units : 206 Units

Facilities : Swimming pools (3 zones) and kids pool