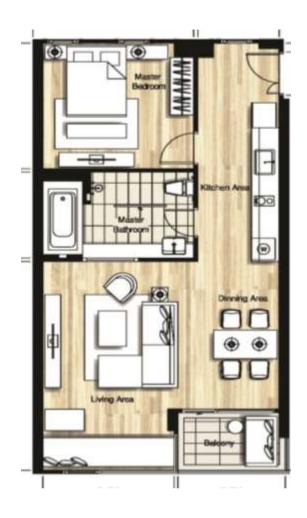

3 BEDROOM

MASTER Floor Plan

# Building A

หมายเหตุ : ตำแหน่งและขนาดห้องชุด อาจปรับเปลี่ยนแปลงได้ตามความเหมาะสม โดยไม่กระทบต่อสาระสำคัญในการใช้งานและพักอาศัย

: ภาพและบรรยากาศจำลอง

Remark: The Layout and Area of the Unit may be changed as deemed appropriate,

but will not impact upon the use and dwelling.