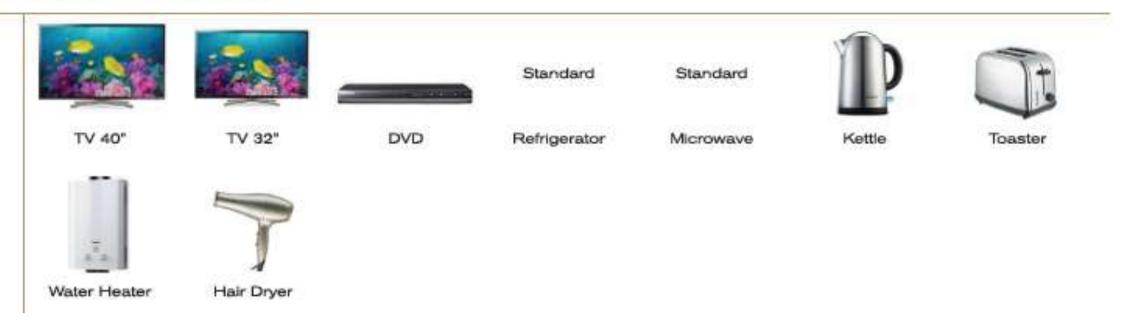

| 1    | 2           | 3    |
| - Bin (Living Room)             | 1    | 4           | 1    |

## 7. WALL FINISHING

|                   | 1 BR | 2 BR<br>2 BR DUPLEX | 3 BR |
|-------------------|------|---------------------|------|
| - Living Room     | 1    | 1                   | 1    |
| - Master Bedroom  | -    | 1                   | 1    |
| - Typical Bedroom | -    | 1                   | 2    |









## **FURNITURE SET: 1 BEDROOM**

## LIVING AREA













Dinning Table

Dinning Chair x 4

Side Table x 2

Sofa 2 Seats

Ottoman

TV Cabinet

## MASTER BEDROOM





Coffe table



Bed

TV Cabinet

Night Table x 2

Closet

OUTDOOR TERRACE





Rismark: images are for reference unity and may change as deemed assurprists.

#### PROPS: 1 BEDROOM



#### HOME APPLIANCES: 1 BEDROOM



#### KITCHENWARE & BIN: 1 BEDROOM



# MASTER



6 Feet Bed







6 Feet Duvet

Pillow - Micro Fiber Pillow - Ball Fiber x 2 x 2

Ramprix: Images are for reference only and may change as deemed appropriate.

#### FURNITURE SET: 2 BEDROOM / 2 BEDROOM DUPLEX

#### LIVING AREA















Dinning Chair x 4 Dinning Table Coffe table

Side Table x 2

Sofa 2 Seats

Ottoman

TV Cabinet

MASTER BEDROOM



Bed

TV Cabinet





Closet

TYPICAL BEDROOM









Bed

TV Cabinet

Night Table x 2

Closet

OUTDOOR TERRACE





Armchair

Side Table

Remark : images are for reference only and may change as deemed appropriate

#### PROPS: 2 BEDROOM / 2 BEDROOM DUPLEX



#### HOME APPLIANCES: 2 BEDROOM / 2 BEDROOM DUPLEX



#### KITCHENWARE & BIN: 2 BEDROOM / 2 BEDROOM DUPLEX



# MASTER



6 Feet Bed