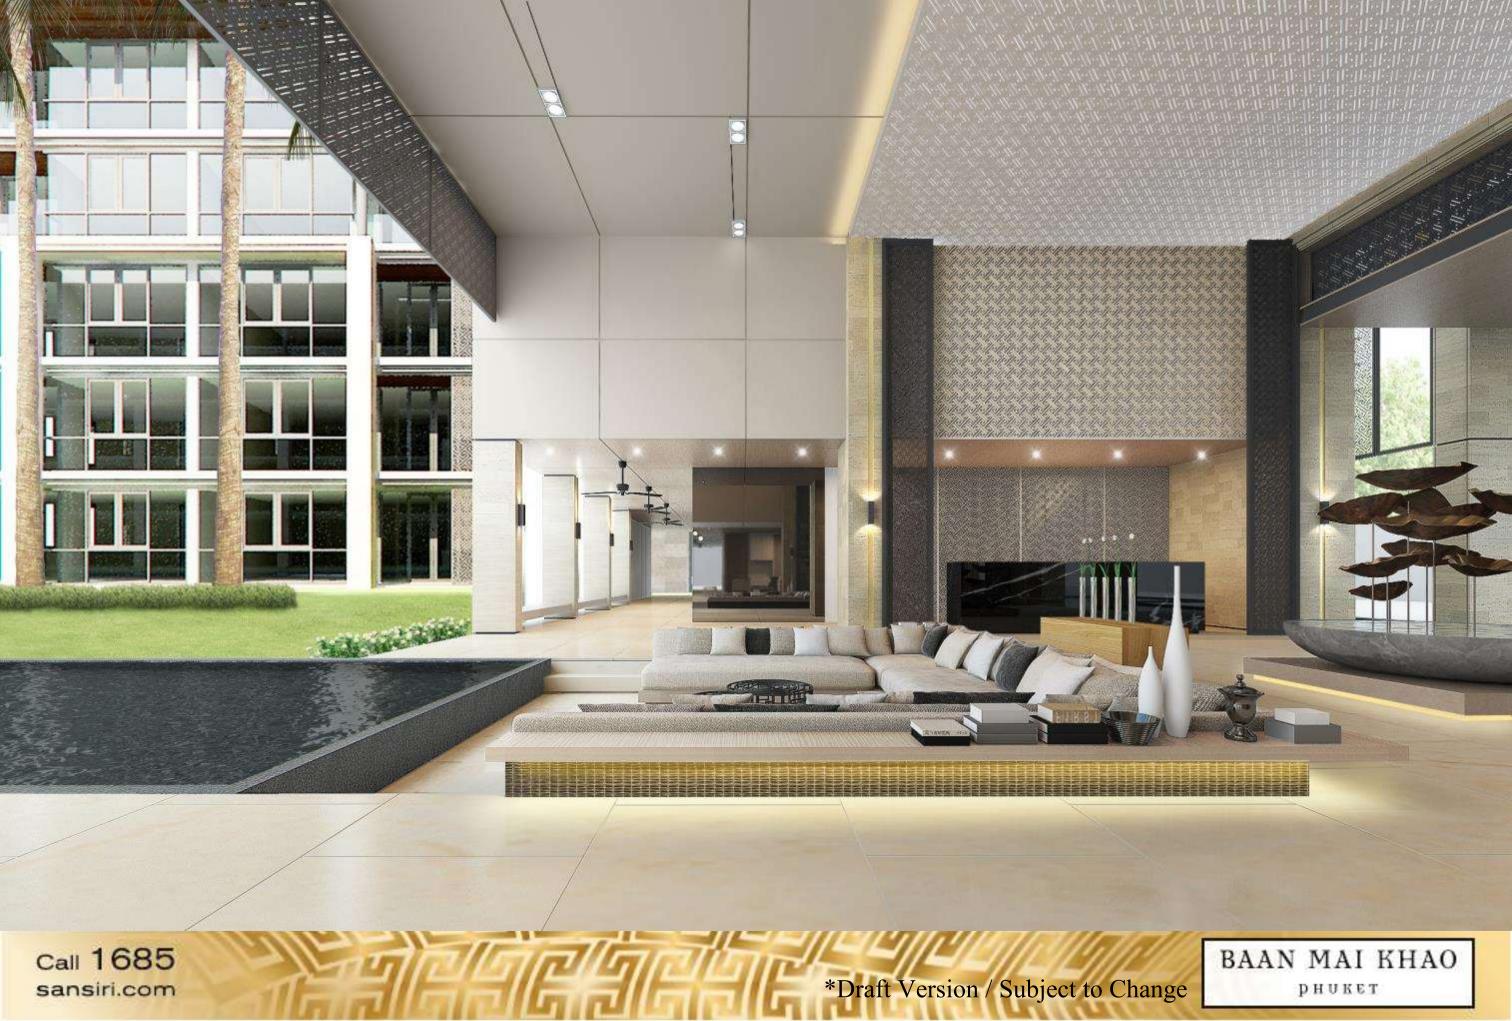

: Exercise room with Fitness equipment

: Multi-purpose area

: Garden and outdoor recreation area

: Lobby area

: Wireless internet available at main lobby and swimming pool area

Others : 24-hour security by guard service

#### LEGEND:

- 1 LOBBY
- 2 LILY POND
- 3 LAP POOL
- 4 RELAXING POOL
- 5 MULTI-PURPOSE AREA
- 6 FITNESS WITH EQUIPMENT (BELOW)
- 7 BEACH FRONT POOL
- 8 KIDS POOL
- 9 PAVILION
- 10 SUN LOUNGE