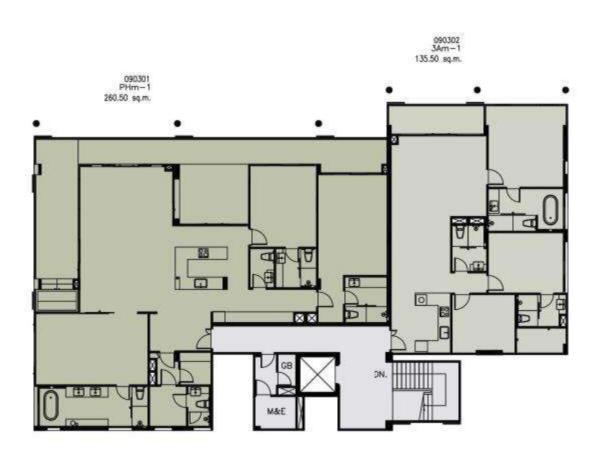

pact upon the use and dwelling.

## เอกสารแนบท้ายสัญญาจะซื้อขายห้องชุด ข้อ 10(2) จำนวน 1 หน้า

โครงการ บ้านไม้ขาว Baan Mai Khao Project

Attachment to the Agreement to Sell and Purchase of the Unit Clause 10(2) of 1 pages



# Building I







หมายเหตุ : ตำแหน่งและขนาดห้องชุด อาจปรับเปลี่ยนแปลงได้ตามความเหมาะสม โดยไม่กระทบต่อสาระสำคัญในการใช้งานและพักอาศัย

: ภาพและบรรยากาศจำลอง

Remark: The Layout and Area of the Unit may be changed as deemed appropriate,

but will not impact upon the use and dwelling.



# Building I







หมายเหตุ : ตำแหน่งและขนาดห้องชุด อาจปรับเปลี่ยนแปลงได้ตามความเหมาะสม โดยไม่กระทบต่อสาระสำคัญในการใช้งานและพักอาศัย

: ภาพและบรรยากาศจำลอง

Remark : The Layout and Area of the Unit may be changed as deemed appropriate,

but will not impact upon the use and dwelling.



# Building I





หมายเหตุ : ตำแหน่งและขนาดห้องชุด อาจปรับเปลี่ยนแปลงได้ตามความเหมาะสม โดยไม่กระทบต่อสาระสำคัญในการใช้งานและพักอาศัย

: ภาพและบรรยากาศจำลอง

Remark: The Layout and Area of the Unit may be changed as deemed appropriate, but will not impact upon the use and dwelling.



**1A** 

59.50 sqm 62.50 sqm 65.00 sqm



1B

70.00 sqm 71.50 sqm



1C

60.50 sqm 63.50 sqm



# 2A

90.50 sqm 91.00 sqm 93.00 sqm 95.50 sqm 95.00 sqm 96.00 sqm



# **2B**

88.00 sqm 88.50 sqm 93.00 sqm 94.50 sqm 95.00 sqm 98.00 sqm 98.50 sqm



**2C** 87.00 sqm





**2E** 

98.50 sqm 99.50 sqm 2F

91.00 sqm 91.50 sqm 92.00 sqm





**2G** 

79.00 sqm 79.50 sqm **2H** 

115.00 sqm

# 2DA ( DUPLEX )

109.00 sqm 115.00 sqm 119.00 sqm





LOWER UPPER

2DB POOL (DUPLEX) 128.00 sqm







**3A** 

135.50 sqm