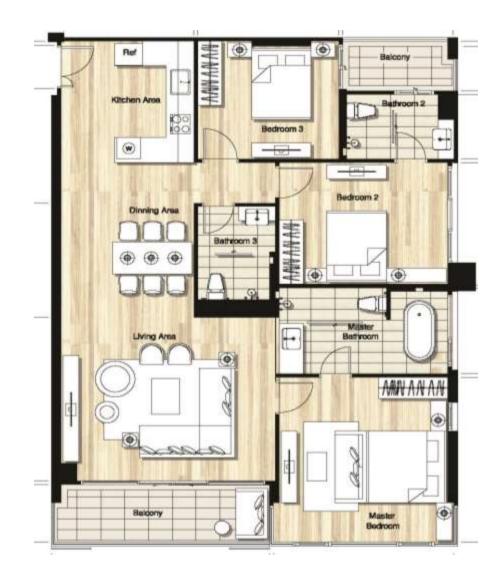

## Building B

หมายเหตุ : ตำแหน่งและขนาดห้องชุด อาจปรับเปลี่ยนแปลงได้ตามความเหมาะสม โดยไม่กระทบต่อสาระสำคัญในการใช้งานและพักอาศัย

: ภาพและบรรยากาศจำลอง

Remark: The Layout and Area of the Unit may be changed as deemed appropriate, but will not impact upon the use and dwelling.

# Building B

หมายเหตุ : ตำแหน่งและขนาดห้องชุด อาจปรับเปลี่ยนแปลงได้ตามความเหมาะสม โดยไม่กระทบต่อสาระสำคัญในการใช้งานและพักอาศัย

: ภาพและบรรยากาศจำลอง

Remark: The Layout and Area of the Unit may be changed as deemed appropriate, but will not impact upon the use and dwelling.