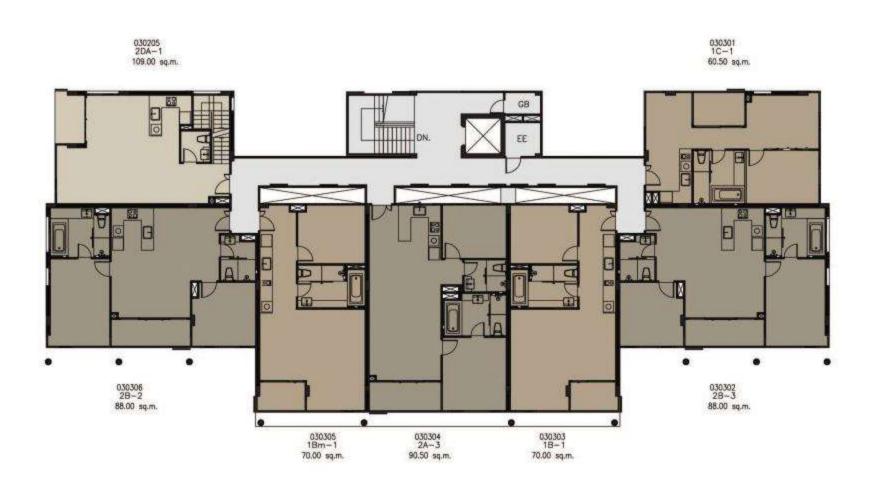

# Building A

หมายเหตุ : ตำแหน่งและขนาดห้องชุด อาจปรับเปลี่ยนแปลงได้ตามความเหมาะสม โดยไม่กระทบต่อสาระสำคัญในการใช้งานและพักอาศัย

: ภาพและบรรยากาศจำลอง

Remark: The Layout and Area of the Unit may be changed as deemed appropriate,

but will not impact upon the use and dwelling.

**1A** 

59.50 sqm 62.50 sqm 65.00 sqm

1B

70.00 sqm 71.50 sqm

1C

60.50 sqm 63.50 sqm

# 2A

90.50 sqm 91.00 sqm 93.00 sqm 95.50 sqm 95.00 sqm 96.00 sqm

# **2B**

88.00 sqm 88.50 sqm 93.00 sqm 94.50 sqm 95.00 sqm 98.00 sqm 98.50 sqm

**2C** 87.00 sqm

**2E** 

98.50 sqm 99.50 sqm 2F

91.00 sqm 91.50 sqm 92.00 sqm

**2G** 

79.00 sqm 79.50 sqm **2H** 

115.00 sqm

# 2DA ( DUPLEX )

109.00 sqm 115.00 sqm 119.00 sqm

LOWER UPPER

2DB POOL (DUPLEX) 128.00 sqm

**3A** 

135.50 sqm 136.00 sqm

3B

134.50 sqm 135.00 sqm 139.00 sqm 139.50 sqm

3C

171.00 sqm

**PH** 260.50 sqm 263.00 sqm