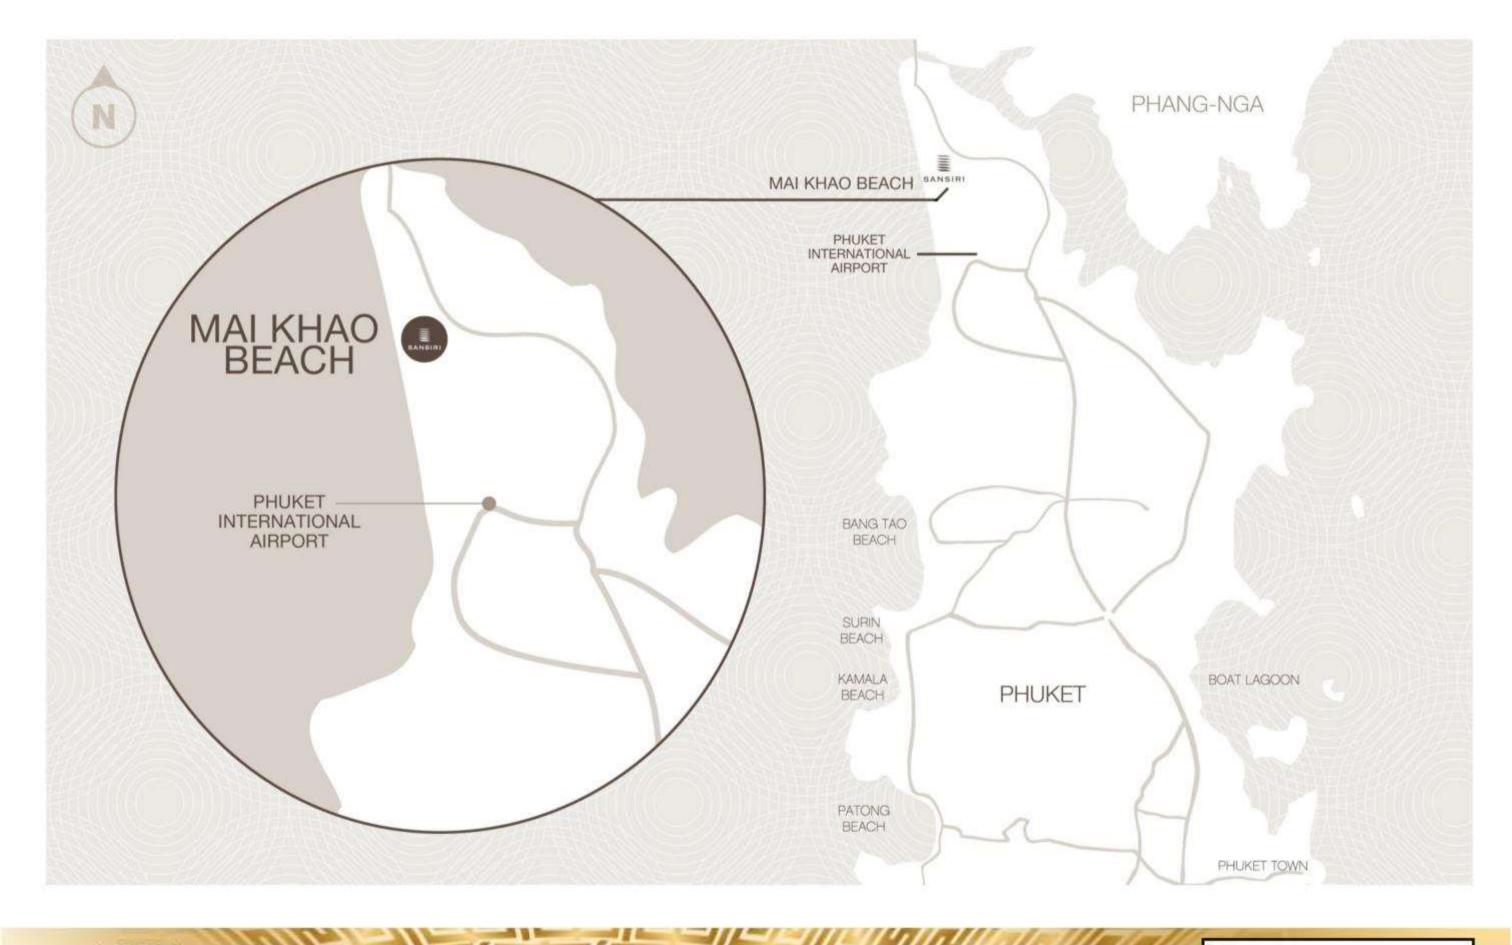

## DECODING NATURE

THE DESIGN MANNER
OF LISTENING
ATTENTIVELY TO NATURE
AND RESPECTING
FOR NATURE
FINALLY CARRIED OUT
THE UNIQUE STYLE
OF ARCHITECTURE.

Location : Maikhao Sub-District, Talang District, Phuket Province