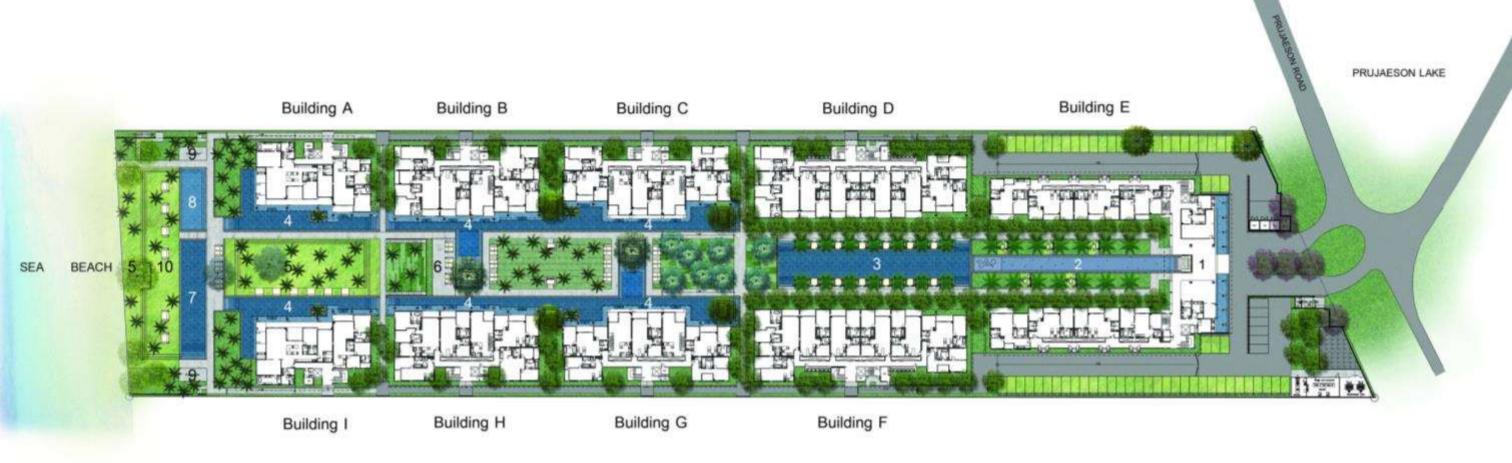

#### LEGEND:

- 1 LOBBY
- 2 LILY POND
- 3 LAP POOL
- 4 RELAXING POOL
- 5 MULTI-PURPOSE AREA
- 6 FITNESS WITH EQUIPMENT (BELOW)
- 7 BEACH FRONT POOL
- 8 KIDS POOL
- 9 PAVILION
- 10 SUN LOUNGE