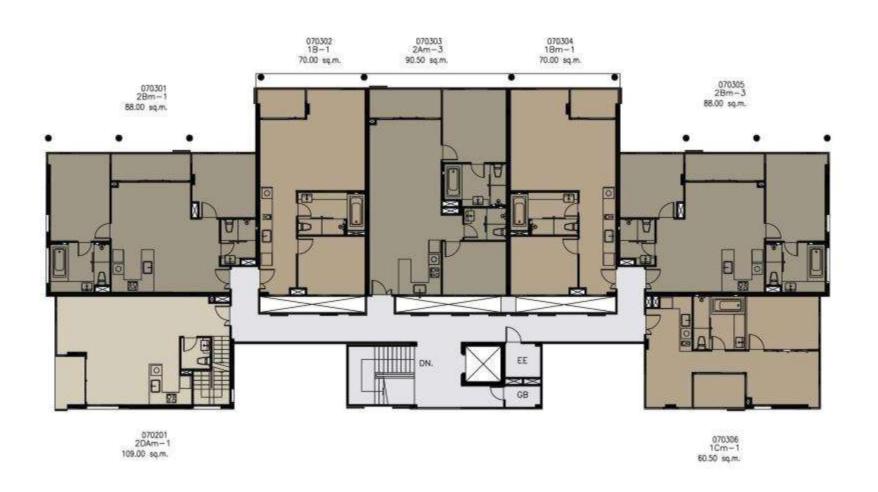

## Building B

หมายเหตุ : ตำแหน่งและขนาดห้องชุด อาจปรับเปลี่ยนแปลงได้ตามความเหมาะสม โดยไม่กระทบต่อสาระสำคัญในการใช้งานและพักอาศัย

: ภาพและบรรยากาศจำลอง

Remark: The Layout and Area of the Unit may be changed as deemed appropriate, but will not impact upon the use and dwelling.

# Building B

หมายเหตุ : ตำแหน่งและขนาดห้องชุด อาจปรับเปลี่ยนแปลงได้ตามความเหมาะสม โดยไม่กระทบต่อสาระสำคัญในการใช้งานและพักอาศัย

: ภาพและบรรยากาศจำลอง

Remark: The Layout and Area of the Unit may be changed as deemed appropriate, but will not impact upon the use and dwelling.