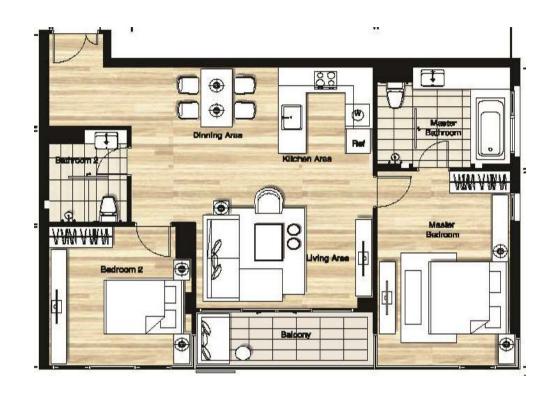

3 BEDROOM

MASTER Floor Plan

# Building A

หมายเหตุ : ตำแหน่งและขนาดห้องชุด อาจปรับเปลี่ยนแปลงได้ตามความเหมาะสม โดยไม่กระทบต่อสาระสำคัญในการใช้งานและพักอาศัย

: ภาพและบรรยากาศจำลอง

Remark: The Layout and Area of the Unit may be changed as deemed appropriate,

but will not impact upon the use and dwelling.