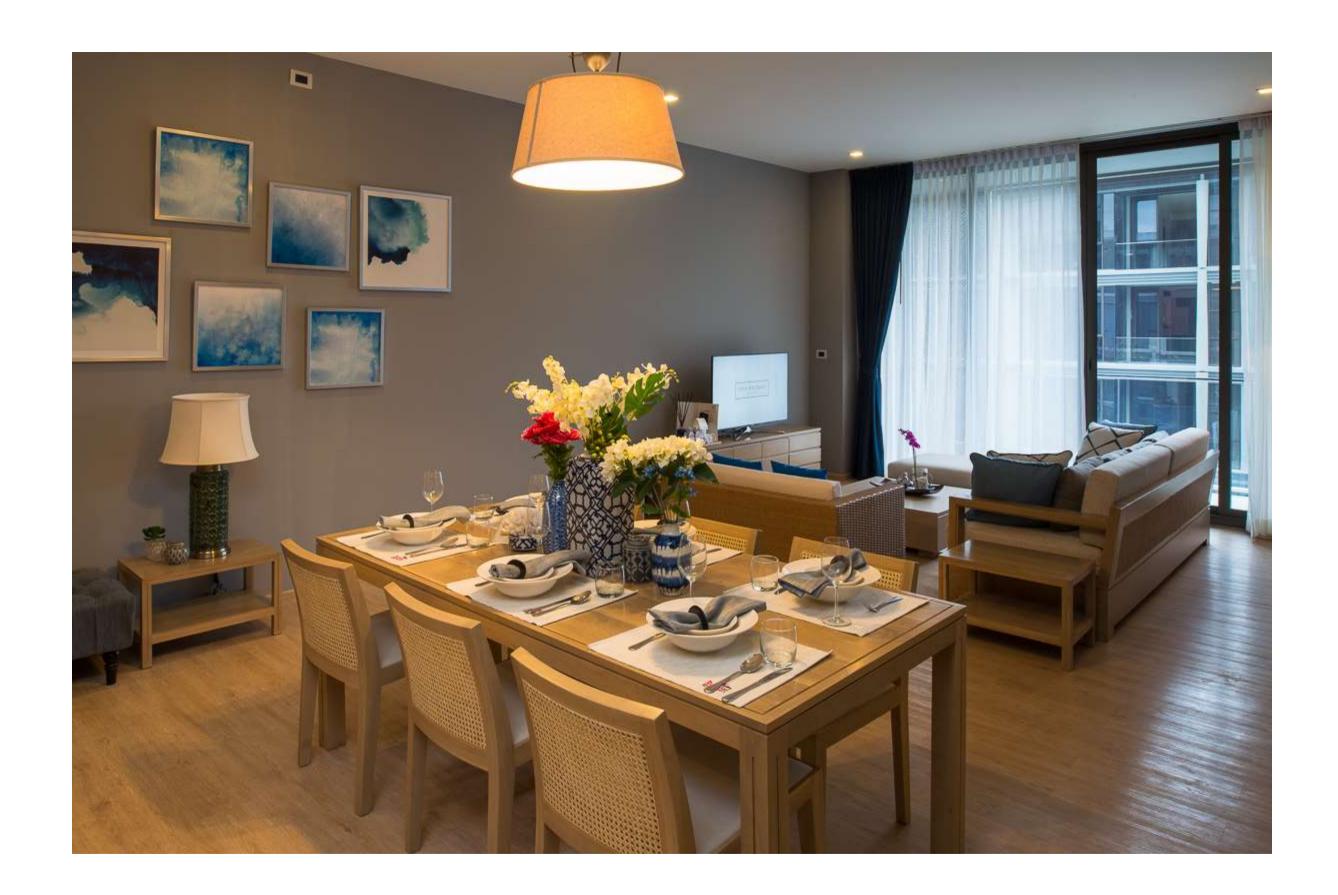

## **FURNITURE SET: 1 BEDROOM**

## LIVING AREA

Dinning Table

Dinning Chair x 4

Side Table x 2

Sofa 2 Seats

Ottoman

TV Cabinet