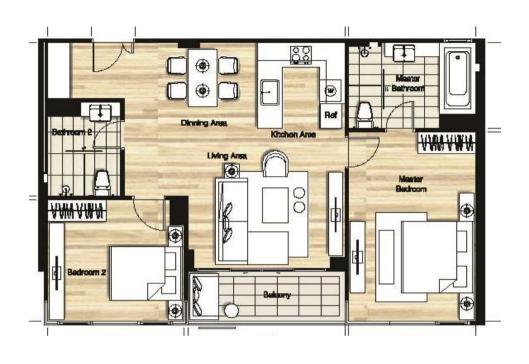

# Building C

หมายเหตุ : ตำแหน่งและขนาดห้องชุด อาจปรับเปลี่ยนแปลงได้ตามความเหมาะสม โดยไม่กระทบต่อสาระสำคัญในการใช้งานและพักอาศัย

: ภาพและบรรยากาศจำลอง

Remark: The Layout and Area of the Unit may be changed as deemed appropriate,

but will not impact upon the use and dwelling.

# Building C

หมายเหตุ : ตำแหน่งและขนาดห้องชุด อาจปรับเปลี่ยนแปลงได้ตามความเหมาะสม โดยไม่กระทบต่อสาระสำคัญในการใช้งานและพักอาศัย

: ภาพและบรรยากาศจำลอง

Remark: The Layout and Area of the Unit may be changed as deemed appropriate, but will not impact upon the use and dwelling.

## Building C

หมายเหตุ : ตำแหน่งและขนาดห้องชุด อาจปรับเปลี่ยนแปลงได้ตามความเหมาะสม โดยไม่กระทบต่อสาระสำคัญในการใช้งานและพักอาศัย

: ภาพและบรรยากาศจำลอง

Remark: The Layout and Area of the Unit may be changed as deemed appropriate,