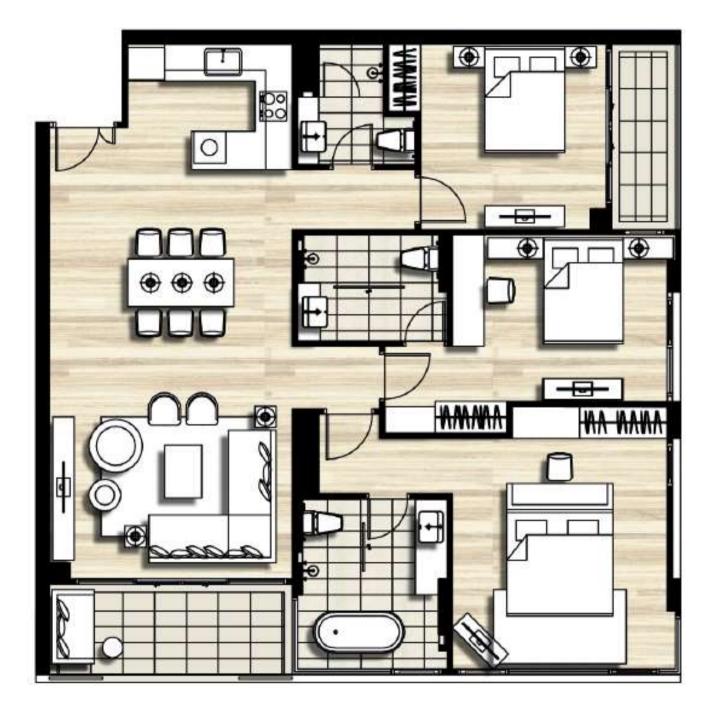

3 BEDROOM

MASTER Floor Plan

#### LEGEND:

- 1 LOBBY
- 2 LILY POND
- 3 LAP POOL
- 4 RELAXING POOL
- 5 MULTI-PURPOSE AREA
- 6 FITNESS WITH EQUIPMENT (BELOW)
- 7 BEACH FRONT POOL
- 8 KIDS POOL
- 9 PAVILION
- 10 SUN LOUNGE