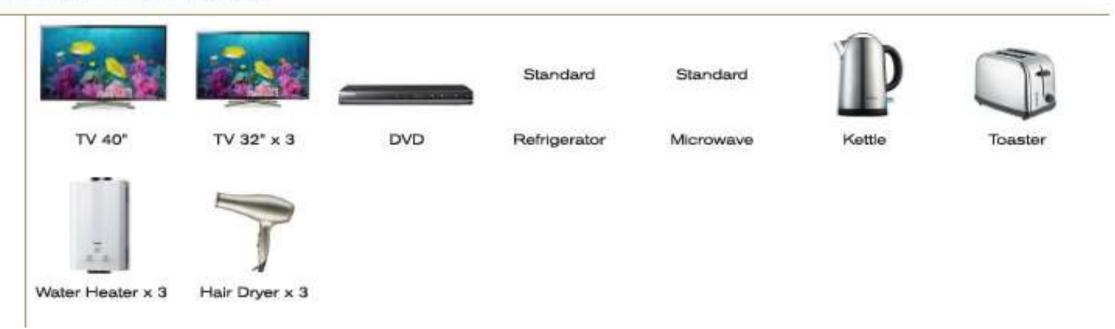

## 4. HOME APPLIANCES

|                | 1 BR     | 2 BR DUPLEX | 3 BR     |
|----------------|----------|-------------|----------|
| - TV 40"       | i        | 1           | 1        |
| - TV 32"       | 1        | 2           | 3        |
| - DVD          | 1        | 1           | 1        |
| - Refrigerator | standard | standard    | standard |
| - Microwave    | standard | standard    | standard |
| - Kettle       | 1:       | :1:         | -3       |
| - Toaster      | 1        | 10          | - 1      |
| - Water Heater | 1        | 2           | 3        |
| - Hair Dryer   | 1        | 2           | 3        |