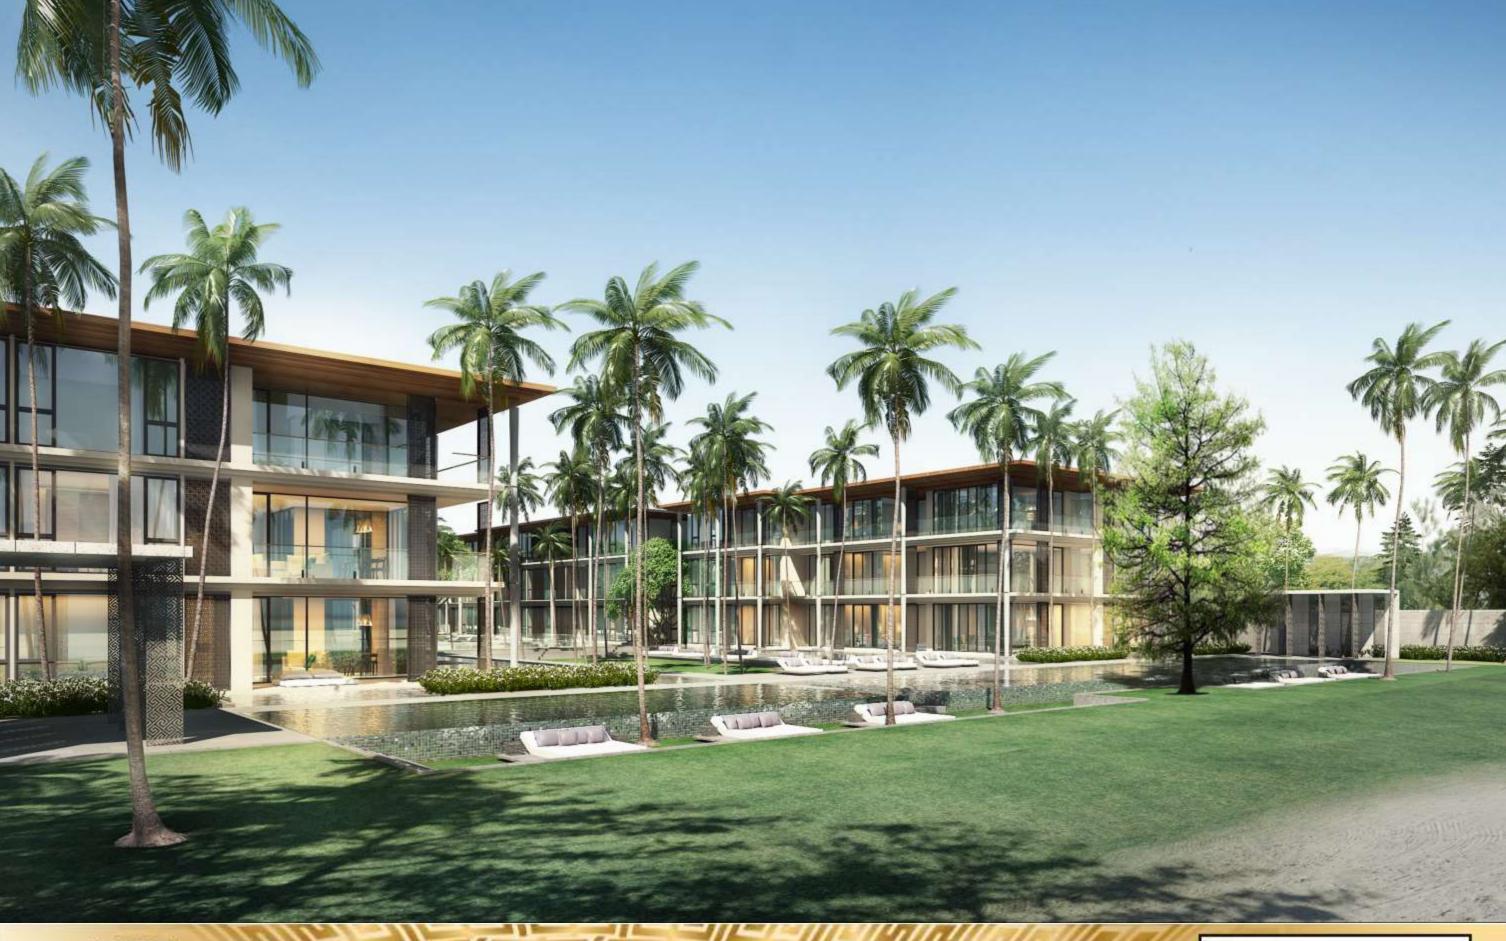

## "AN EXPENSIVELY EXOTIC BEACH WORTH ITS SAND"

EXPERIENCE THE UNTOUCH NATURE

## DECODING NATURE

THE DESIGN MANNER
OF LISTENING
ATTENTIVELY TO NATURE
AND RESPECTING
FOR NATURE
FINALLY CARRIED OUT
THE UNIQUE STYLE
OF ARCHITECTURE.

Location : Maikhao Sub-District, Talang District, Phuket Province

Land Area : 13-2-90 Rai (approximately 5.3 acres)

Project Type : 6, 3-storey buildings

: 2, 5-storey buildings

: 1, 5-storey building with 1 Basement Parking

Residential Units : 206 Units

Facilities : Swimming pools (3 zones) and kids pool

: Exercise room with Fitness equipment

: Multi-purpose area

: Garden and outdoor recreation area

: Lobby area

: Wireless internet available at main lobby and swimming pool area

Others : 24-hour security by guard service

: 24-hour CCTV

: Parking Space for 107 Cars (51.94%)

Construction Period: 1 Oct 2013 – 1 April 2015 (21 Months)

Annual Common Fee: 85 THB/sqm/month (paid annually in advance)

Sinking Fund : 500 THB/sqm (one-time payment)