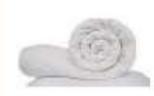

## 5. BEDDING & LINEN

|                                                      | 2 BR |             |      |
|------------------------------------------------------|------|-------------|------|
|                                                      | 1 BR | 2 BR DUPLEX | 3 BR |
| - 6 Feet Bed<br>(master bedroom)                     | 1    | 1           | 1    |
| <ul> <li>5 Feet Bed<br/>(typical bedroom)</li> </ul> | ÷    | 21          | 2    |
| - 6 Feet Duvet                                       | 1    | 1           | (1   |
| - 5 Feet Duvet                                       | Ψ.   | 31          | 2    |
| - Pillow - Micro fiber                               | 2    | 4           | 6    |
| - Pillow - Ball Fiber                                | 2    | 4           | 6    |

# MASTER

6 Feet Bed

6 Feet Duvet

Pillow - Micro Fiber Pillow - Ball Fiber x 2 x 2

Ramprix: Images are for reference only and may change as deemed appropriate.