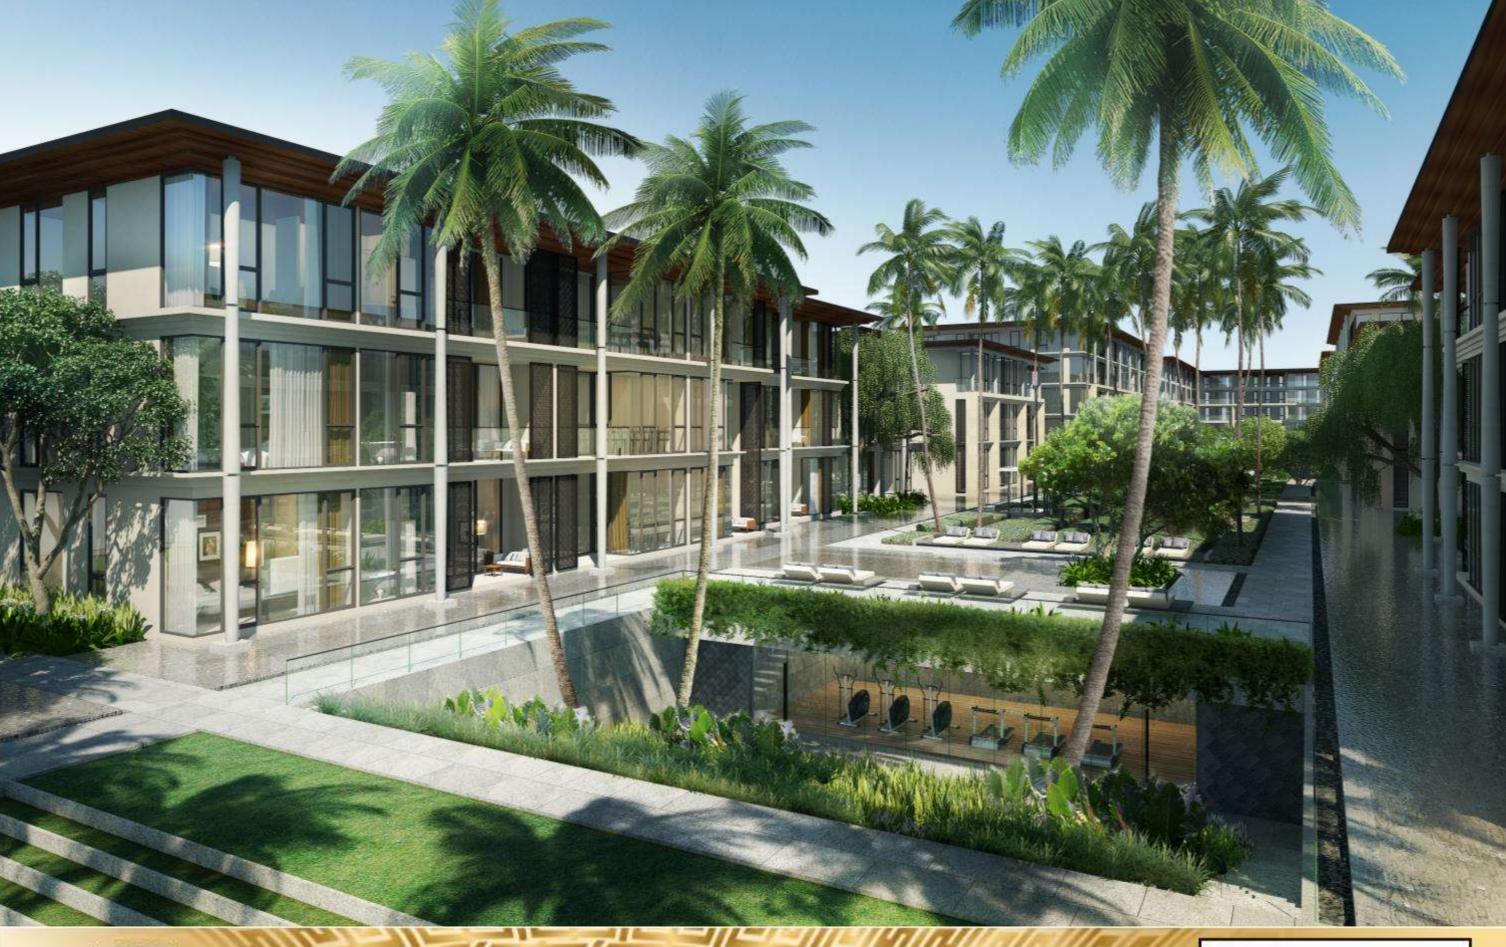

Land Area : 13-2-90 Rai (approximately 5.3 acres)

Project Type : 6, 3-storey buildings

: 2, 5-storey buildings

: 1, 5-storey building with 1 Basement Parking

Residential Units : 206 Units

Facilities : Swimming pools (3 zones) and kids pool

: Exercise room with Fitness equipment

: Multi-purpose area

: Garden and outdoor recreation area

: Lobby area

: Wireless internet available at main lobby and swimming pool area

Others : 24-hour security by guard service