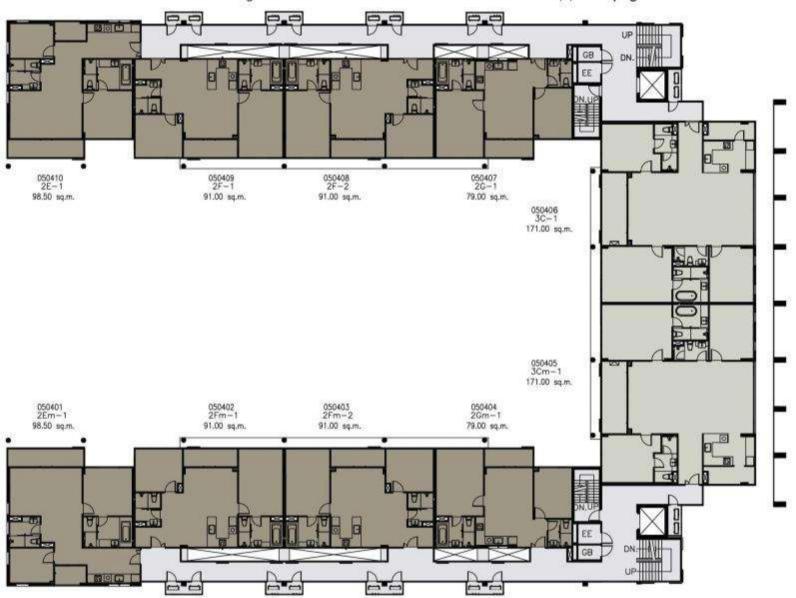

# Building A

หมายเหตุ : ตำแหน่งและขนาดห้องชุด อาจปรับเปลี่ยนแปลงได้ตามความเหมาะสม โดยไม่กระทบต่อสาระสำคัญในการใช้งานและพักอาศัย

: ภาพและบรรยากาศจำลอง

Remark: The Layout and Area of the Unit may be changed as deemed appropriate,

but will not impact upon the use and dwelling.