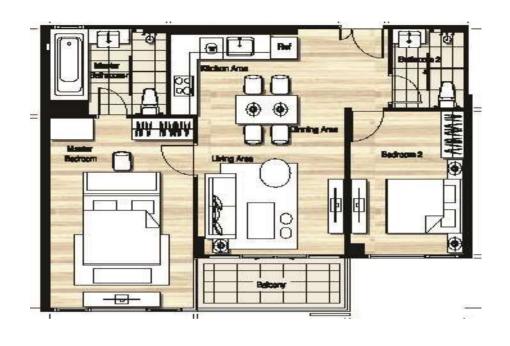

# Building D

หมายเหตุ : ตำแหน่งและขนาดห้องชุด อาจปรับเปลี่ยนแปลงได้ตามความเหมาะสม โดยไม่กระทบต่อสาระสำคัญในการใช้งานและพักอาศัย

: ภาพและบรรยากาศจำลอง

Remark: The Layout and Area of the Unit may be changed as deemed appropriate, but will not impact upon the use and dwelling.

#### Building D

หมายเหตุ : ตำแหน่งและขนาดห้องชุด อาจปรับเปลี่ยนแปลงได้ตามความเหมาะสม โดยไม่กระทบต่อสาระสำคัญในการใช้งานและพักอาศัย

: ภาพและบรรยากาศจำลอง

Remark: The Layout and Area of the Unit may be changed as deemed appropriate,

but will not impact upon the use and dwelling.

# Building D

หมายเหตุ : ตำแหน่งและขนาดห้องชุด อาจปรับเปลี่ยนแปลงได้ตามความเหมาะสม โดยไม่กระทบต่อสาระสำคัญในการใช้งานและพักอาศัย

: ภาพและบรรยากาศจำลอง

Remark: The Layout and Area of the Unit may be changed as deemed appropriate,

# Building D

หมายเหตุ : ตำแหน่งและขนาดห้องขุด อาจปรับเปลี่ยนแปลงได้ตามความเหมาะสม โดยไม่กระทบต่อสาระสำคัญในการใช้งานและพักอาศัย

: ภาพและบรรยากาศจำลอง

Remark: The Layout and Area of the Unit may be changed as deemed appropriate,