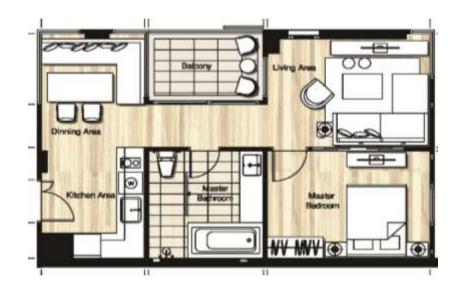

3 BEDROOM

MASTER Floor Plan

# Building A

หมายเหตุ : ตำแหน่งและขนาดห้องชุด อาจปรับเปลี่ยนแปลงได้ตามความเหมาะสม โดยไม่กระทบต่อสาระสำคัญในการใช้งานและพักอาศัย

: ภาพและบรรยากาศจำลอง

Remark: The Layout and Area of the Unit may be changed as deemed appropriate,

but will not impact upon the use and dwelling.