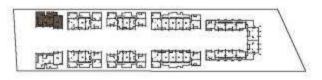

Land Area : 13-2-90 Rai (approximately 5.3 acres)

Project Type : 6, 3-storey buildings

: 2, 5-storey buildings

: 1, 5-storey building with 1 Basement Parking

Residential Units : 206 Units

Facilities : Swimming pools (3 zones) and kids pool

#### LEGEND:

- 1 LOBBY
- 2 LILY POND
- 3 LAP POOL
- 4 RELAXING POOL
- 5 MULTI-PURPOSE AREA
- 6 FITNESS WITH EQUIPMENT (BELOW)
- 7 BEACH FRONT POOL
- 8 KIDS POOL
- 9 PAVILION
- 10 SUN LOUNGE