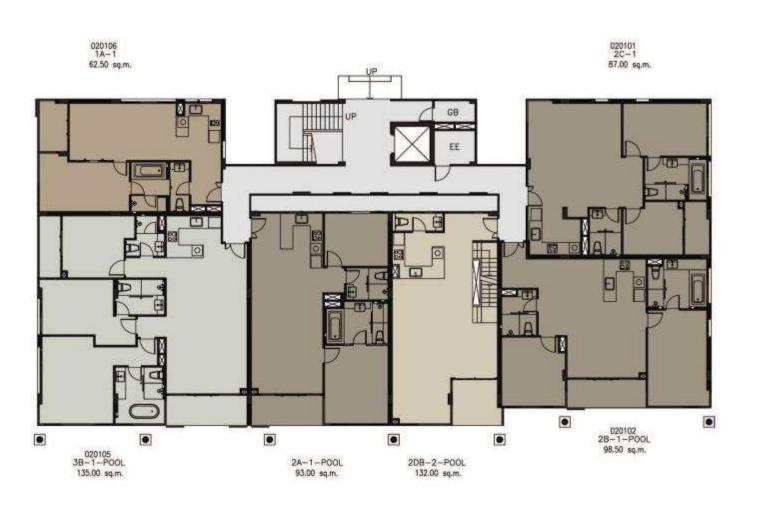

# Building A

หมายเหตุ : ตำแหน่งและขนาดห้องชุด อาจปรับเปลี่ยนแปลงได้ตามความเหมาะสม โดยไม่กระทบต่อสาระสำคัญในการใช้งานและพักอาศัย

: ภาพและบรรยากาศจำลอง

Remark: The Layout and Area of the Unit may be changed as deemed appropriate,

but will not impact upon the use and dwelling.

**1A** 

59.50 sqm 62.50 sqm 65.00 sqm

1B

70.00 sqm 71.50 sqm

1C

60.50 sqm 63.50 sqm

# 2A

90.50 sqm 91.00 sqm 93.00 sqm 95.50 sqm 95.00 sqm 96.00 sqm

# **2B**

88.00 sqm 88.50 sqm 93.00 sqm 94.50 sqm 95.00 sqm 98.00 sqm 98.50 sqm

**2C** 87.00 sqm

**2E** 

98.50 sqm 99.50 sqm 2F

91.00 sqm 91.50 sqm 92.00 sqm

**2G** 

79.00 sqm 79.50 sqm **2H** 

115.00 sqm

# 2DA ( DUPLEX )

109.00 sqm 115.00 sqm 119.00 sqm

LOWER UPPER

2DB POOL (DUPLEX) 128.00 sqm

**3A** 

135.50 sqm 136.00 sqm

3B

134.50 sqm 135.00 sqm 139.00 sqm 139.50 sqm

3C

171.00 sqm

**PH** 260.50 sqm 263.00 sqm