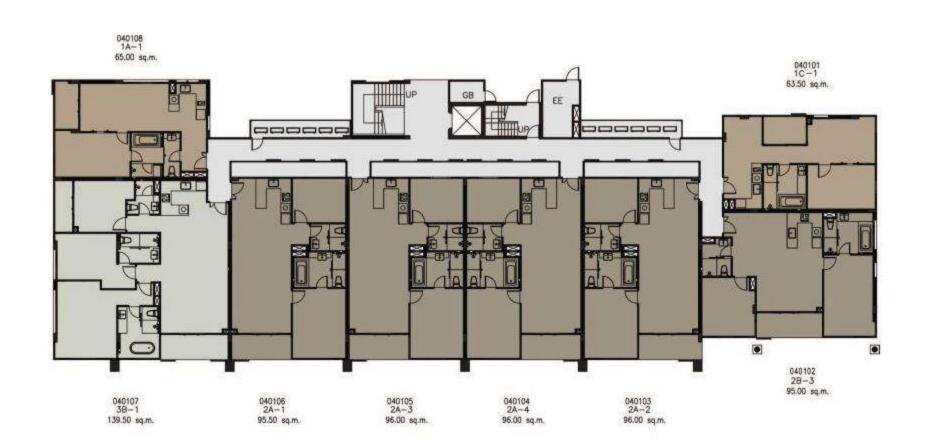

# Building D

หมายเหตุ : ตำแหน่งและขนาดห้องชุด อาจปรับเปลี่ยนแปลงได้ตามความเหมาะสม โดยไม่กระทบต่อสาระสำคัญในการใช้งานและพักอาศัย

: ภาพและบรรยากาศจำลอง

Remark: The Layout and Area of the Unit may be changed as deemed appropriate, but will not impact upon the use and dwelling.

**1A** 

59.50 sqm 62.50 sqm 65.00 sqm

1B

70.00 sqm 71.50 sqm

1C

60.50 sqm 63.50 sqm

# 2A

90.50 sqm 91.00 sqm 93.00 sqm 95.50 sqm 95.00 sqm 96.00 sqm

# **2B**

88.00 sqm 88.50 sqm 93.00 sqm 94.50 sqm 95.00 sqm 98.00 sqm 98.50 sqm

**2C** 87.00 sqm

**2E** 

98.50 sqm 99.50 sqm 2F

91.00 sqm 91.50 sqm 92.00 sqm

**2G** 

79.00 sqm 79.50 sqm **2H** 

115.00 sqm

# 2DA ( DUPLEX )

109.00 sqm 115.00 sqm 119.00 sqm

LOWER UPPER

2DB POOL (DUPLEX) 128.00 sqm

**3A** 

135.50 sqm 136.00 sqm

3B

134.50 sqm 135.00 sqm 139.00 sqm 139.50 sqm

3C

171.00 sqm

**PH** 260.50 sqm 263.00 sqm