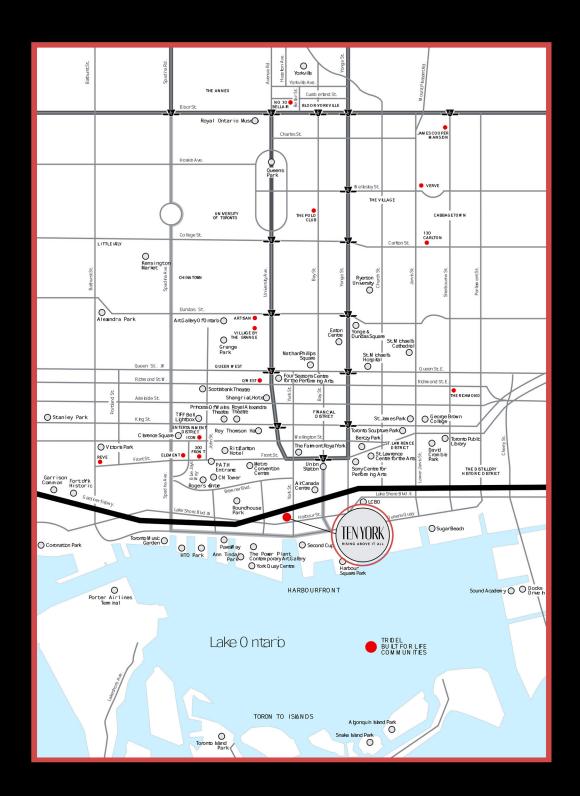

On the edge of downtown Toronto's South Financial Core at the corner of York and Harbour, you're steps to everything. It's a walker's and transit rider's paradise with a walk score of 92 (out of 100) and a perfect transit score of 100!

TEN YORK is close to the PATH, which also connects you to the subway and all that the city has to offer. The Gardiner Expressway, Lake Shore Boulevard and Don Valley Parkway couldn't be more accessible and convenient.