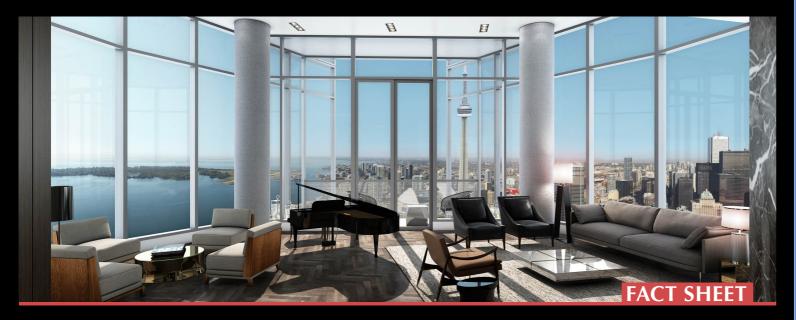

### **Suite Features:**

- Smooth ceilings throughout
- 10' ceiling height
- 9" contemporary style baseboards
- Full height French doors to den and breakfast area
- Plank engineered hardwood floating floor to all rooms except bathroom(s) and laundry
- Granite or quartz kitchen countertop and matching backsplash with polished, single square edge undermount stainless steel sink
- Liebherr 36" integrated French-door refrigerator with matching panel doors
- AEG built-in stainless steel convection oven, ceramic cooktop, integrated dishwasher with matching panel door and built in stainless microwave
- Faber 28" built-in integrated hood fan
- Potlights in kitchen
- Front loading washer and dryer
- Exclusive elevator access (key fob access only)