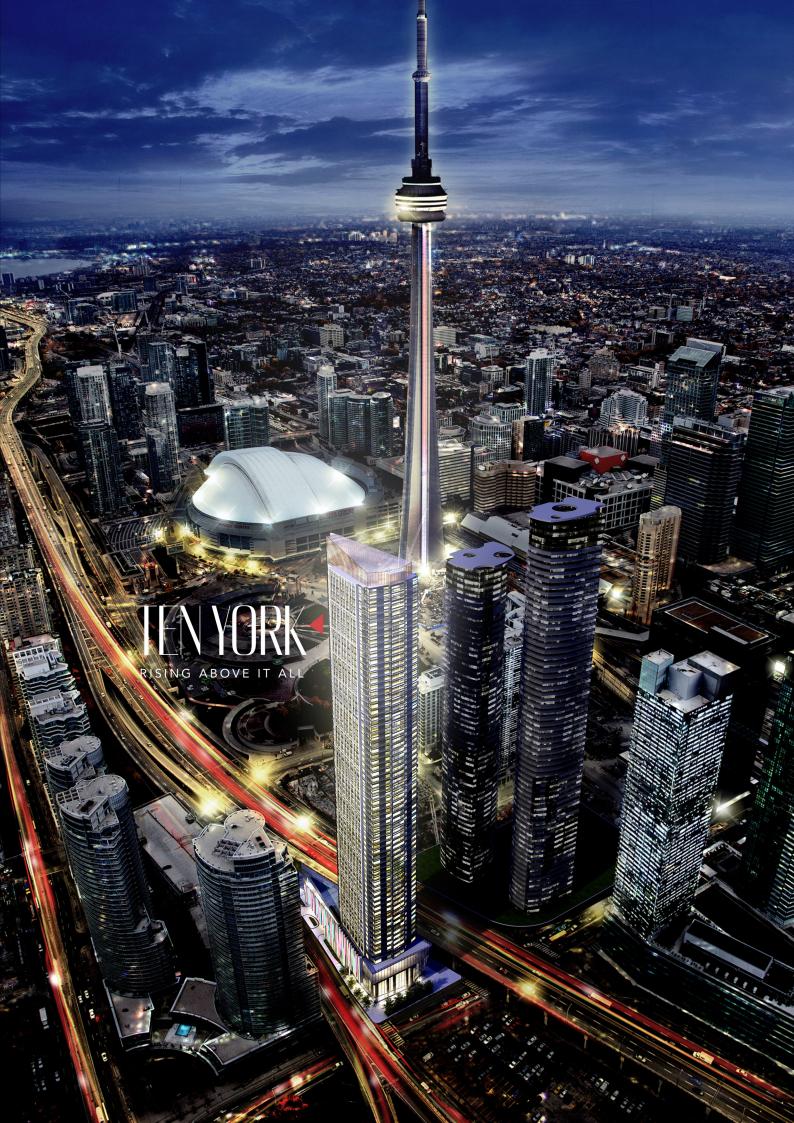

# **Project Details**

Project Name Ten York

**Project Location** Heart of Downtown Toronto, 2 minutes from CN Tower

Country Canada Completion Date 4Q 2017 Residential Project Type

**Project Contains** 1, 2 and 3 bedrooms Number of Condos 69 Stories with 694 Condos

# **Project Views:**

South: Lake View East, West, North: City Views