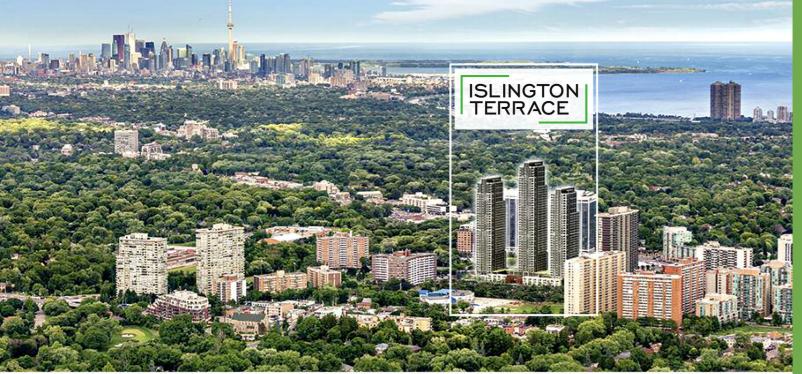

### View:

Beautiful green scenery. North View: Golf course. South View: High condos can view the river.

Situated around the historic Village of Islington inside Etobicoke Centre. The 'six-point' intersection where Bloor, Dundas, Kipling meet comprises the 'downtown' of Etobicoke, where several high-rise condos, business towers are located. Easy access to the Gardiner Expressway and public transit and boutique shops in Etobicoke Centre. Developing quickly in recent years, overtaking industrial land with new residential projects.