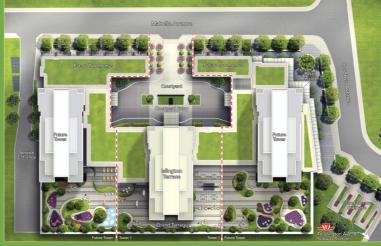

#### **Amenities:**

• Basketball court • 3

Swimming pool

• Steam room

• Sauna

Hot Tub

Yoga StudioFitness Centre

Spinning StudioEvent Hall

Games room

Event Hall
 Children Room

Movie Theatre

Outdoor BBQ Area

Outdoor Terrace

### View:

Beautiful green scenery. North View: Golf course. South View: High condos can view the river.

# **Community Attributes:**

Schools: 4 minute walk to Islington Junior Middle School

8 minute walk to Etobicoke Collegiate Institute

500 meters to the nearest grocery store -

Offices : 2 minute walk to Sun Life Financial Towers

Shopping: 4 minute walk to Village of Islington

Rabba Fine Food Stores

# Connectivity:

TTC: 1 minute walk to nearest bus stop or 500m to Islington Subway Station

MiWay : Route 3 takes you Square One Shopping Centre

Route 1C & 101 takes you to U of T Mississauga Campus

HWY 427 : 5 minute drive