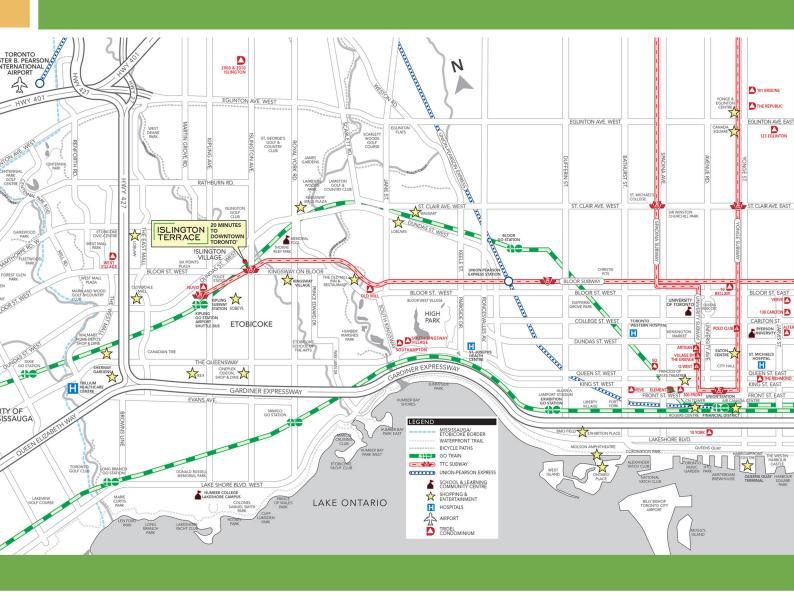

# Connectivity:

TTC: 1 minute walk to nearest bus stop or 500m to Islington Subway Station

MiWay : Route 3 takes you Square One Shopping Centre

Route 1C & 101 takes you to U of T Mississauga Campus

HWY 427 : 5 minute drive

Gardiner Expressway: 7 minute drive

Situated around the historic Village of Islington inside Etobicoke Centre. The 'six-point' intersection where Bloor, Dundas, Kipling meet comprises the 'downtown' of Etobicoke, where several high-rise condos, business towers are located. Easy access to the Gardiner Expressway and public transit and boutique shops in Etobicoke Centre. Developing quickly in recent years, overtaking industrial land with new residential projects.