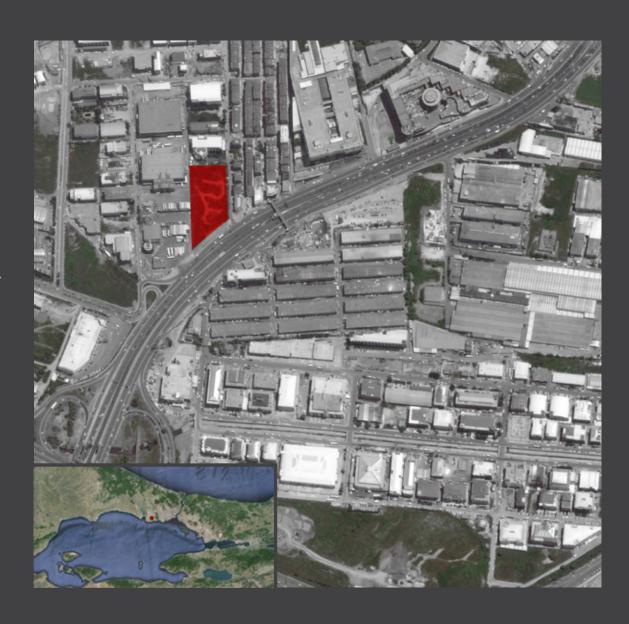

## location

Terrace Lotus is located near D-100 highway at Beylikdüzü region, which is known as the rising star of the developing business and commercial property region of İstanbul.

#### location

Thanks to İnanlar's exceptional experience, Terrace Lotus's location was also selected very meticulously and expertly, as a district that is sure to rapidly increase its investment value.

Thanks to its location and the recent transportation investments in the area, key routes and public transportation will be at your disposal and you will have easy access to anywhere in Istanbul from Terrace Lotus.

- Close to E5
- ▶ 5 minutes to TEM Bahçeşehir Tollbooths
- 8 minutes to Avollar Sea Bus Terminal
- Close proximity to subway and metrobus
- ▶ 10 minutes to Atatürk Airport