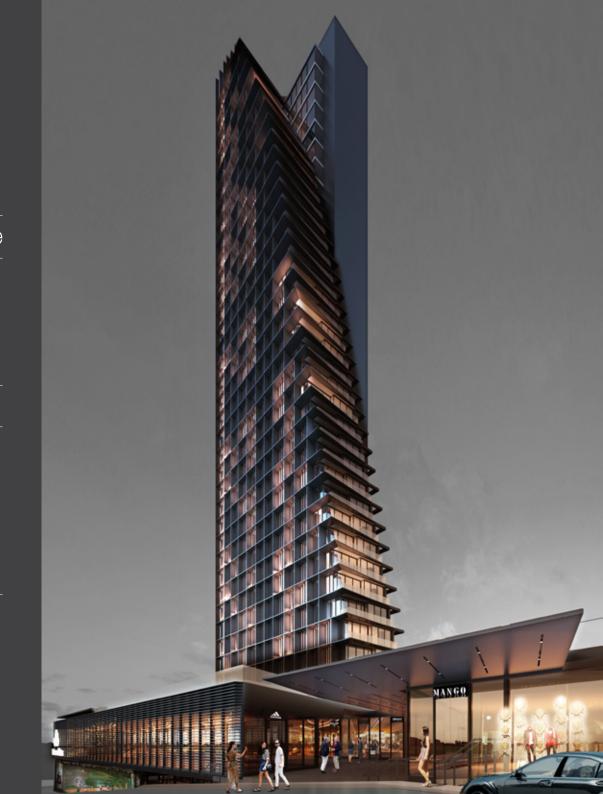

terrace lotus

### abstract information

Architectural Project Owner: İnanlar Construction

Construction Type:
Reinforced Concrete

Independent Section Types: 149 homes

2 offices

1 social area

44 shops

Number of Blocks:

Number of Floors:

(41)

2 parking floor

3 market floor

36 tower storeys

1 roof

Types of Flats: 52 units (1+1)

2 units (1,5+1)