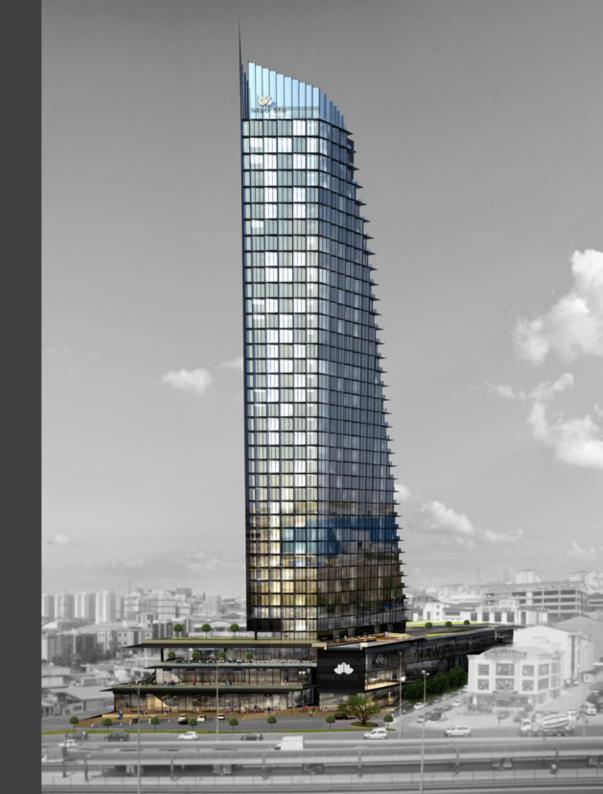

terrace lotus

### abstract information

Architectural Project Owner: İnanlar Construction

Construction Type:
Reinforced Concrete

Independent Section Types: 149 homes

2 offices

1 social area

44 shops

Number of Blocks:

Number of Floors:

(41)

2 parking floor

3 market floor

36 tower storeys

1 roof

Types of Flats: 52 units (1+1)

2 units (1,5+1)