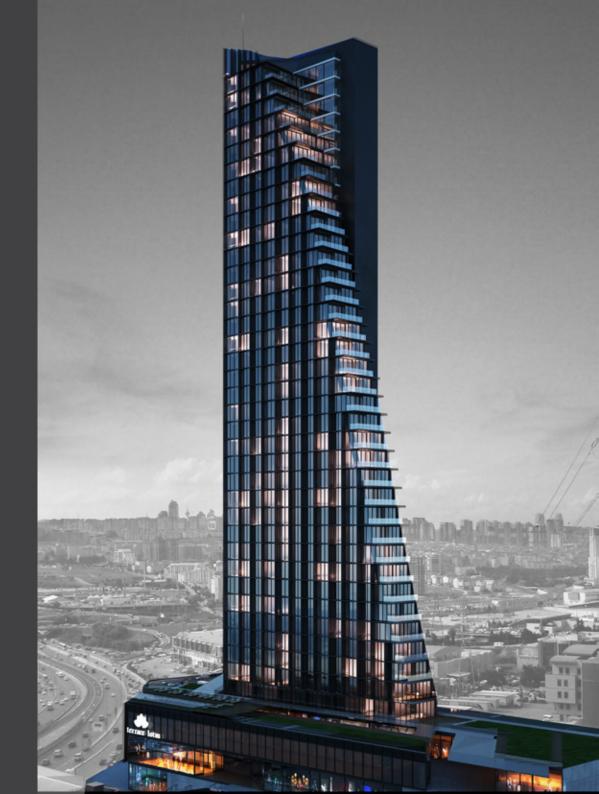

terrace lotus

## location

Terrace Lotus is located near D-100 highway at Beylikdüzü region, which is known as the rising star of the developing business and commercial property region of İstanbul.

#### location

Thanks to İnanlar's exceptional experience, Terrace Lotus's location was also selected very meticulously and expertly, as a district that is sure to rapidly increase its investment value.