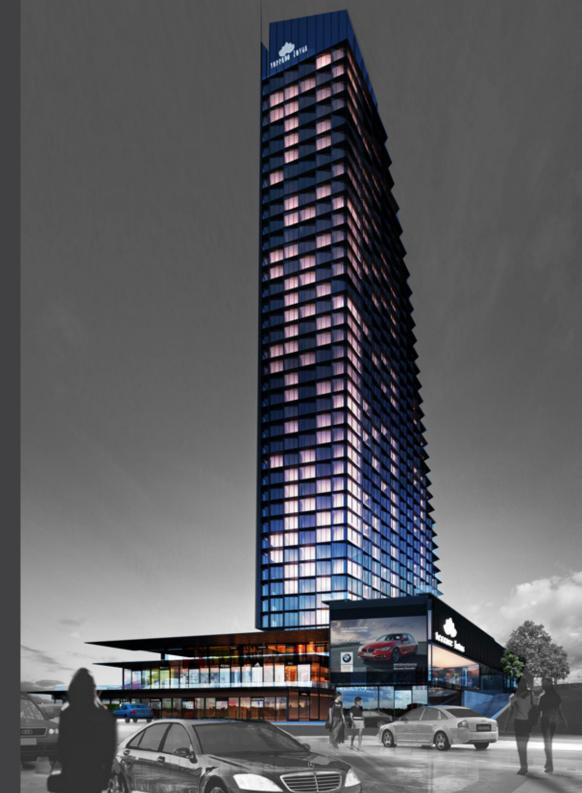

terrace lotus

## location

Terrace Lotus is located near D-100 highway at Beylikdüzü region, which is known as the rising star of the developing business and commercial property region of İstanbul.

#### location

Thanks to İnanlar's exceptional experience, Terrace Lotus's location was also selected very meticulously and expertly, as a district that is sure to rapidly increase its investment value.

Thanks to its location and the recent transportation investments in the area, key routes and public transportation will be at your disposal and you will have easy access to anywhere in Istanbul from Terrace Lotus.

- Close to E5
- ▶ 5 minutes to TEM Bahçeşehir Tollbooths
- 8 minutes to Avollar Sea Bus Terminal
- Close proximity to subway and metrobus
- ▶ 10 minutes to Atatürk Airport