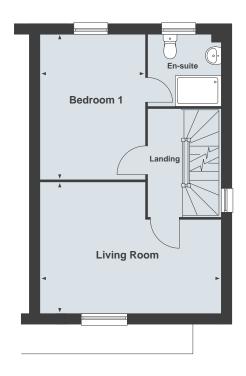

#### **Ground Floor**

**Living Room** 5140 x 3570mm 16'10" x 11'8"

Kitchen/Dining Room

24'0" x 8'1" 7325 x 2480mm

#### **First Floor**

Bedroom 1

3370 x 3080mm 11'0" x 10'1"

Bedroom 2\*

3370 x 2355mm

11'0" x 7'8"

Bedroom 3\* 3115 x 2730mm

10'2" x 8'11"

Total Internal Area 92.3 sq m 993 sq ft

\*Denotes irregularly shaped room, refer to floor plans for details.

Agent in Qatar