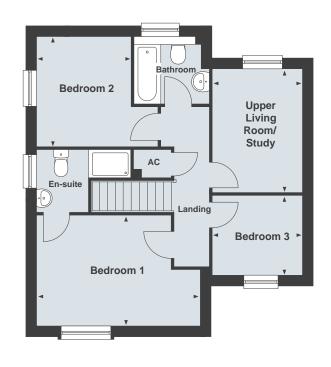

## The Essendine 3 bedroom home

Agent in Kuwait

### The Essendine 3 bedroom home

#### **First Floor**

Upper Living Room/Study

3550 x 2575mm 11'7" x 8'5"

Bedroom 1\* 4670x 3135mm 15'3" x 10'3"

Bedroom 2\*

3100 x 2750mm 10'2" x 9'0"

Bedroom 3

2575 x 2260mm 8'5" x 7'5"