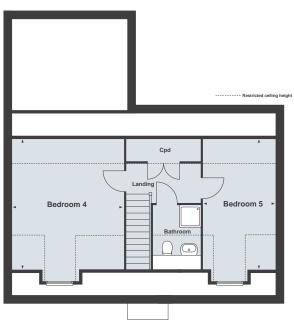

#### The Shelford 5 bedroom home

#### **Second Floor**

Bedroom 4\*

5760 x 3990mm 18'10" x 13'1"

Bedroom 5\*

5760 x 3690mm 18'10" x 12'1"

#### **First Floor**

Bedroom 1 4080 x 4000mm 13'4" x 13'1"

Bedroom 2

4285 x 3690mm 14'0" x 12'1"

Bedroom 3

12'7" x 12'0" 3855 x 3675mm

#### **Ground Floor**

Kitchen/Breakfast/Dining Area

10785 x 3775mm 35'4" x 12'4"

Living Room

4320 x 3950mm 14'2" x 12'11"

3650 x 2560mm 11'11" x 8'4"

Total Internal Area 244.8 sq m 2635 sq ft

\*Denotes irregularly shaped room, refer to floor plans for details.