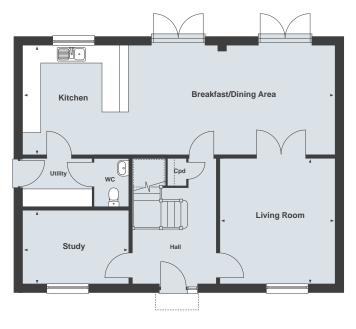

#### **Ground Floor**

Kitchen/Breakfast/Dining Area

10785 x 3775mm 35'4" x 12'4"

Living Room

4320 x 3950mm 14'2" x 12'11"

3650 x 2560mm 11'11" x 8'4"

Total Internal Area 244.8 sq m 2635 sq ft

\*Denotes irregularly shaped room, refer to floor plans for details.