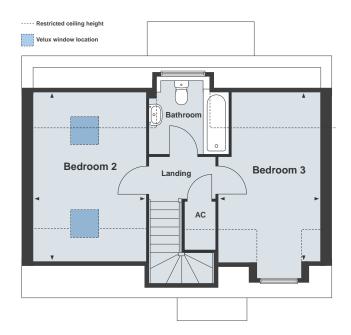

### The Greetham 3 bedroom home

En-suite

Bedroom 1 3715 x 2700mm 12'2" x 8'10" Upper Living Room\*

3715 x 3195mm 12'2" x 10'5"

**Bedroom 1** 

Landing

Upper Living Room ▶

---- Restricted ceiling height

Velux window locations

#### **Second Floor**

Bedroom 2\*
4210 x 3715mm 13'9" x 12'2"
Bedroom 3
3175 x 1640mm 10'5" x 5'4"

Total Internal Area 92.1 sq m 1001 sq ft

\*Denotes irregularly shaped room, refer to floor plans for details.