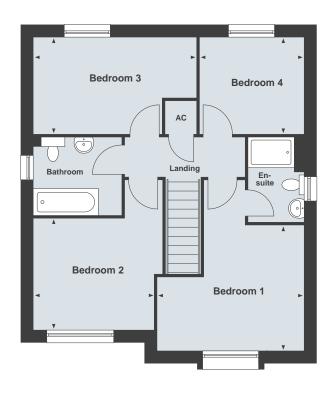

#### **First Floor**

Bedroom 1

3370 x 3080mm 11'0" x 10'1"

Bedroom 2\*

3370 x 2355mm

11'0" x 7'8"

Bedroom 3\* 3115 x 2730mm

10'2" x 8'11"

Total Internal Area 92.3 sq m 993 sq ft

\*Denotes irregularly shaped room, refer to floor plans for details.

Agent in Qatar