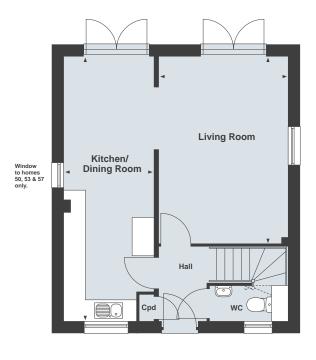

#### **Ground Floor**

**Living Room** 5140 x 3570mm 16'10" x 11'8"

Kitchen/Dining Room

24'0" x 8'1" 7325 x 2480mm

Total Internal Area 92.3 sq m 993 sq ft

\*Denotes irregularly shaped room, refer to floor plans for details.

Agent in Qatar