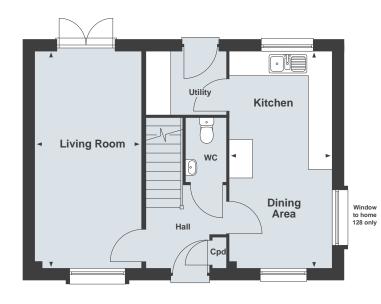

## The Deeping 4 bedroom home

#### **Ground Floor**

Dining/Family Area/Kitchen\*

9730x 3195mm 31'11" x 10'5"

Living Room

5490 x 3335mm 18'0" x 10'11"

Conservatory

3135 x 1410mm 10'3" x 4'7"