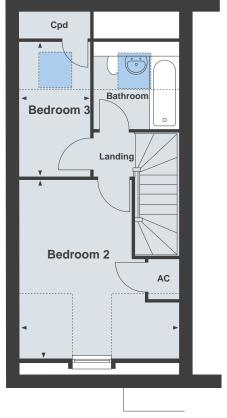

#### **The Shelton** 3 bedroom home

#### **First Floor**

Bedroom 1\* 2810 x 2810mm

Bedroom 2

9'3" x 9'3"

3000 x 2680mm

9'10" x 8'9"

Bedroom 3 3000 x 1775mm

9'10" x 5'11"