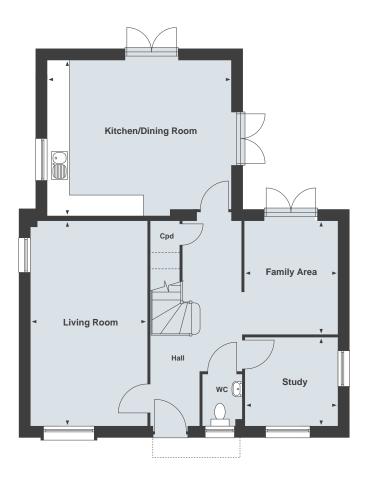

### **The Casterton**

4 bedroom home

Agent in Kuwait

Agent in Qatar

### The Casterton 4 bedroom home

#### **Ground Floor**

Living Room

5865 x 3320mm 19'2" x 10'10"

Kitchen/Dining Room

5300 x 4460mm 17'4" x 14'7"

Family Area

3245 x 2630mm 10'7" x 8'7"

Study

2630 x 2515mm 8'7" x 8'3"