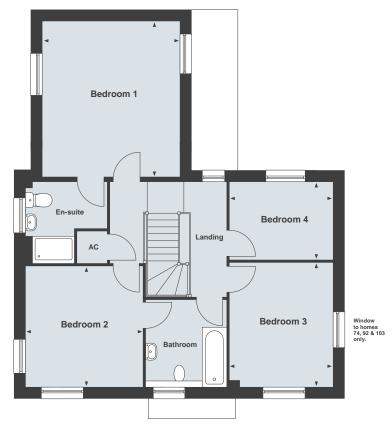

### **The Casterton**

4 bedroom home

Agent in Kuwait

Agent in Qatar

### The Casterton 4 bedroom home

#### First Floor

Bedroom 1

4500 x 3960mm 14'9" x 12'11"

Bedroom 2

3435 x 3320mm 11'3" x 10'10"

Bedroom 3

3555 x 2965mm 11'7" x 9'8"

Bedroom 4

2965 x 2205mm 9'8" x 7'2"

Total Internal Area 147.1 sq m 1591 sq ft

Agent in Kuwait

مجموعة توب العقارية TOP REAL ESTATE Marketing & Consultancy

Agent in Qatar

The Deeping 4 bedroom home

Agent in Kuwait