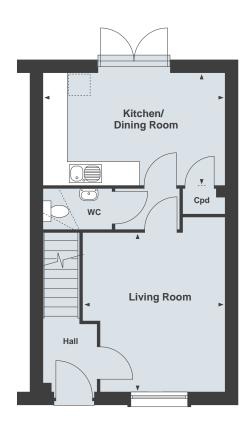

#### **Ground Floor**

**Living Room** 5140 x 3570mm 16'10" x 11'8"

Kitchen/Dining Room

24'0" x 8'1" 7325 x 2480mm

Total Internal Area 92.3 sq m 993 sq ft

\*Denotes irregularly shaped room, refer to floor plans for details.

Agent in Qatar