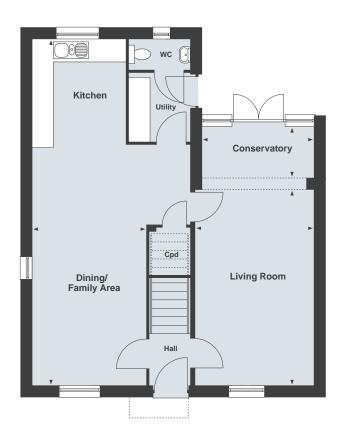

## The Deeping 4 bedroom home

#### **Ground Floor**

Dining/Family Area/Kitchen\*

9730x 3195mm 31'11" x 10'5"

Living Room

5490 x 3335mm 18'0" x 10'11"

Conservatory

3135 x 1410mm 10'3" x 4'7"

#### **First Floor**

| •••••         |               |
|---------------|---------------|
| Bedroom 1     |               |
| 4445 x 3665mm | 14'7" x 12'0" |
| Bedroom 2*    |               |
| 4445 x 2685mm | 14'7" x 8'9"  |
| Bedroom 3*    |               |
| 3385 x 2690mm | 11'1" x 8'9"  |
| Bedroom 4     |               |
| 2700 x 2295mm | 8'10" x 7'6"  |
|               |               |