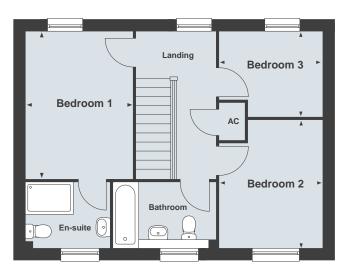

#### **First Floor**

Bedroom 1

3370 x 3080mm 11'0" x 10'1"

Bedroom 2\*

3370 x 2355mm

11'0" x 7'8"

Bedroom 3\* 3115 x 2730mm

10'2" x 8'11"

Total Internal Area 92.3 sq m 993 sq ft

\*Denotes irregularly shaped room, refer to floor plans for details.

Agent in Qatar