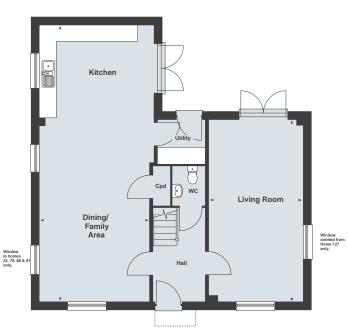

#### The Shelford 5 bedroom home

#### **Ground Floor**

Kitchen/Breakfast/Dining Area

10785 x 3775mm 35'4" x 12'4"

Living Room

4320 x 3950mm 14'2" x 12'11"

3650 x 2560mm 11'11" x 8'4"

Total Internal Area 244.8 sq m 2635 sq ft

\*Denotes irregularly shaped room, refer to floor plans for details.