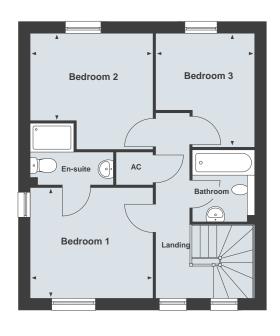

#### **First Floor**

Bedroom 1

3370 x 3080mm 11'0" x 10'1"

Bedroom 2\*

3370 x 2355mm

11'0" x 7'8"

Bedroom 3\* 3115 x 2730mm

10'2" x 8'11"

Total Internal Area 92.3 sq m 993 sq ft

\*Denotes irregularly shaped room, refer to floor plans for details.

Agent in Qatar