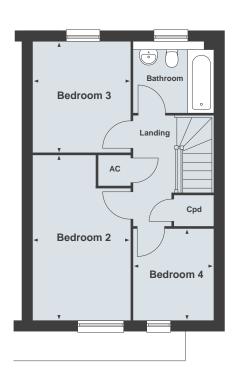

#### **First Floor**

Bedroom 1

3370 x 3080mm 11'0" x 10'1"

Bedroom 2\*

3370 x 2355mm

11'0" x 7'8"

Bedroom 3\* 3115 x 2730mm

10'2" x 8'11"

Total Internal Area 92.3 sq m 993 sq ft

\*Denotes irregularly shaped room, refer to floor plans for details.

Agent in Qatar