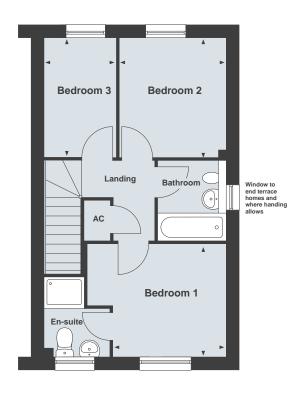

#### First Floor

Bedroom 1

4500 x 3960mm 14'9" x 12'11"

Bedroom 2

3435 x 3320mm 11'3" x 10'10"

Bedroom 3

3555 x 2965mm 11'7" x 9'8"

Bedroom 4

2965 x 2205mm 9'8" x 7'2"

Total Internal Area 147.1 sq m 1591 sq ft

Agent in Kuwait

مجموعة توب العقارية TOP REAL ESTATE Marketing & Consultancy

Agent in Qatar

The Deeping 4 bedroom home

Agent in Kuwait