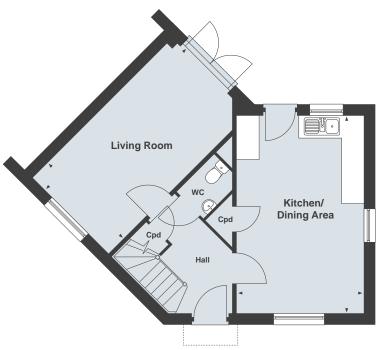

#### **Ground Floor**

Dining/Family Area/Kitchen\*

9730x 3195mm 31'11" x 10'5"

Living Room

5490 x 3335mm 18'0" x 10'11"

Conservatory

3135 x 1410mm 10'3" x 4'7"