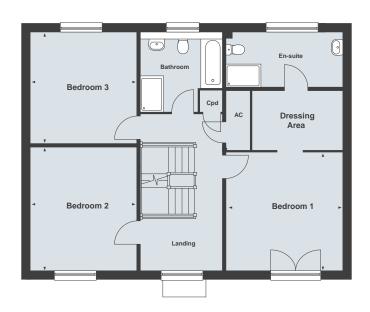

#### First Floor

Bedroom 1

4500 x 3960mm 14'9" x 12'11"

Bedroom 2

3435 x 3320mm 11'3" x 10'10"

Bedroom 3

3555 x 2965mm 11'7" x 9'8"

Bedroom 4

2965 x 2205mm 9'8" x 7'2"

Total Internal Area 147.1 sq m 1591 sq ft

Agent in Kuwait

مجموعة توب العقارية TOP REAL ESTATE Marketing & Consultancy

Agent in Qatar

The Deeping 4 bedroom home

Agent in Kuwait