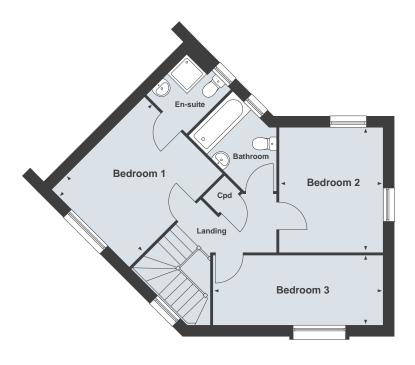

#### **First Floor**

| •••••         |               |
|---------------|---------------|
| Bedroom 1     |               |
| 4445 x 3665mm | 14'7" x 12'0" |
| Bedroom 2*    |               |
| 4445 x 2685mm | 14'7" x 8'9"  |
| Bedroom 3*    |               |
| 3385 x 2690mm | 11'1" x 8'9"  |
| Bedroom 4     |               |
| 2700 x 2295mm | 8'10" x 7'6"  |
|               |               |