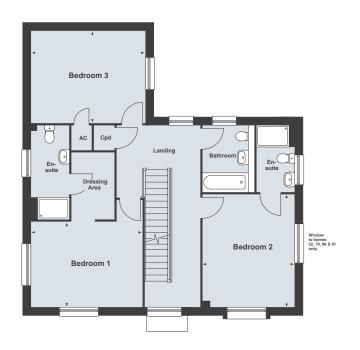

#### **First Floor**

Bedroom 1 4080 x 4000mm 13'4" x 13'1"

Bedroom 2

4285 x 3690mm 14'0" x 12'1"

Bedroom 3

12'7" x 12'0" 3855 x 3675mm