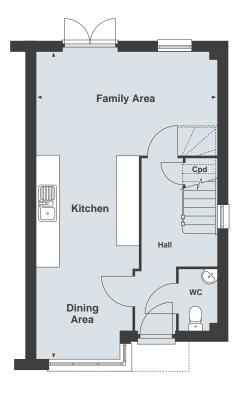

# The Pilsgate 4 bedroom home

Agent in Kuwait

## The Pilsgate 4 bedroom home

#### **Ground Floor**

Family Area/Kitchen/Dining Area\* 8270 x 4840mm 27'1" x 15'10"