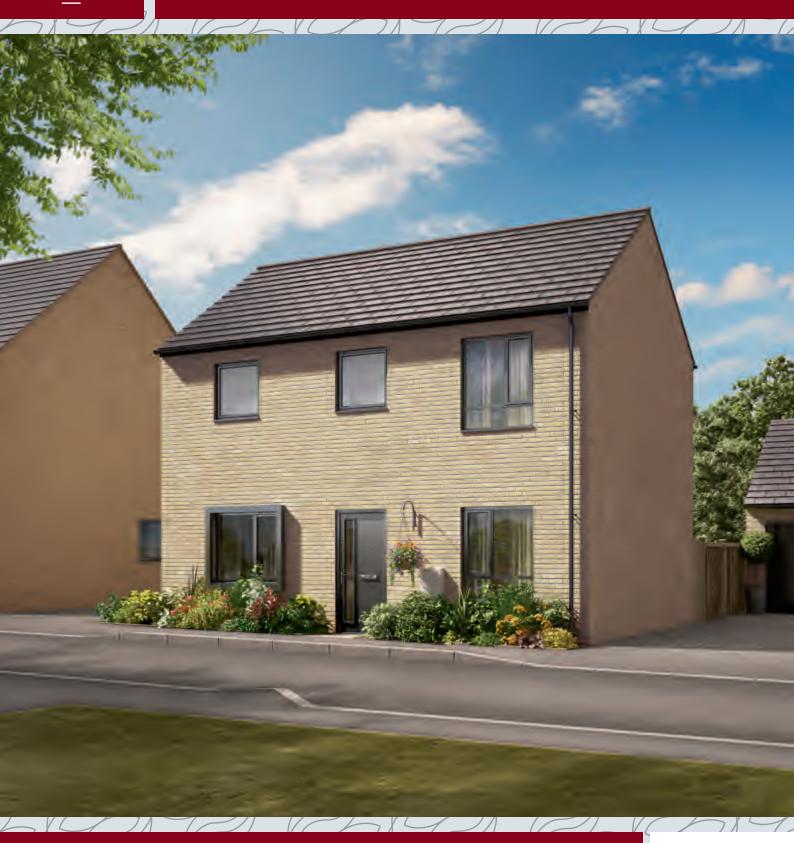

\*Denotes irregularly shaped room, refer to floor plans for details.







Agent in Qatar





### The Greetham 3 bedroom home



Agent in Kuwait











### The Greetham 3 bedroom home





En-suite

Bedroom 1 3715 x 2700mm 12'2" x 8'10" Upper Living Room\*

3715 x 3195mm 12'2" x 10'5"

**Bedroom 1** 

Landing

Upper Living Room ▶

---- Restricted ceiling height

Velux window locations



#### **Second Floor**

Bedroom 2\*
4210 x 3715mm 13'9" x 12'2"
Bedroom 3
3175 x 1640mm 10'5" x 5'4"

Total Internal Area 92.1 sq m 1001 sq ft

\*Denotes irregularly shaped room, refer to floor plans for details.

Agent in Kuwait

Living/Dining Area/Kitchen\*

8510 x 3715mm

27'11" x 12'2"

مجموعة توب العقارية TOP REAL ESTATE Marketing & Consultancy



Agent in Qatar





The Haddon 3 bedroom home



Agent in Kuwait



Agent in Qatar







### The Haddon 3 bedroom home





#### **Ground Floor**

Living Room

5580 x 2715mm 18'3" x 8'10"

Kitchen/Dining Area

5580 x 2610mm 18'3" x 8'6"

#### First Floor

Bedroom 1

12'4" x 9'0"

3780 x 2765mm Bedroom 2\*

3310 x 2630mm

10'10" x 8'7"

Bedroom 3\* 2630 x 2160mm

8'7" x 7'1"

Total Internal Area 86.9 sq m 935 sq ft

\*Denotes irregularly shaped room, refer to floor plans for details.







Agent in Qatar







The Shelford 5 bedroom home



Agent in Kuwait









#### The Shelford 5 bedroom home







#### **Second Floor**

Bedroom 4\*

5760 x 3990mm 18'10" x 13'1"

Bedroom 5\*

5760 x 3690mm 18'10" x 12'1"

#### **First Floor**

Bedroom 1 4080 x 4000mm 13'4" x 13'1"

Bedroom 2

4285 x 3690mm 14'0" x 12'1"

Bedroom 3

12'7" x 12'0