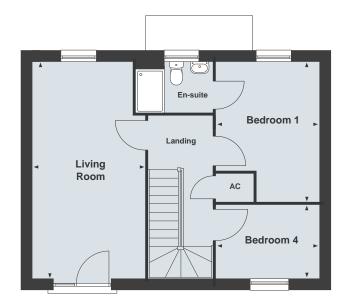

#### **First Floor**

Bedroom 1 4080 x 4000mm 13'4" x 13'1"

Bedroom 2

4285 x 3690mm 14'0" x 12'1"

Bedroom 3

12'7" x 12'0" 3855 x 3675mm

#### **Ground Floor**

Kitchen/Breakfast/Dining Area

10785 x 3775mm 35'4" x 12'4"

Living Room

4320 x 3950mm 14'2" x 12'11"

3650 x 2560mm 11'11" x 8'4"

Total Internal Area 244.8 sq m 2635 sq ft

\*Denotes irregularly shaped room, refer to floor plans for details.