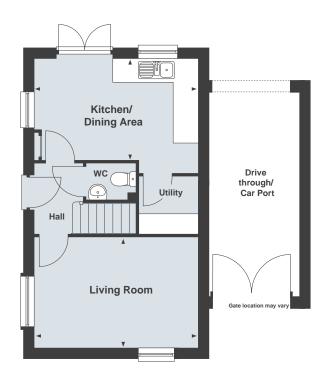

## The Essendine 3 bedroom home

Agent in Kuwait

### The Essendine 3 bedroom home

#### **Ground Floor**

Kitchen/Dining Area\*

4670 x 2870mm 15'3" x 9'5"

Living Room 4670 x 3135mm

5mm 15'3" x 10'3"