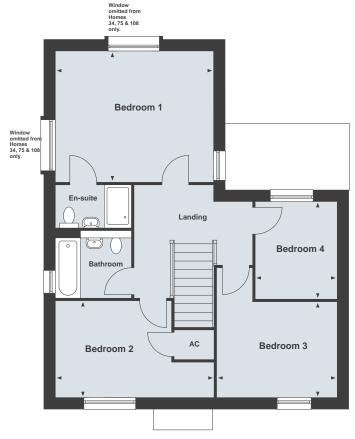

### **The Casterton**

4 bedroom home

Agent in Kuwait

Agent in Qatar

### The Casterton 4 bedroom home

#### First Floor

Bedroom 1

4500 x 3960mm 14'9" x 12'11"

Bedroom 2

3435 x 3320mm 11'3" x 10'10"

Bedroom 3

3555 x 2965mm 11'7" x 9'8"

Bedroom 4

2965 x 2205mm 9'8" x 7'2"

Total Internal Area 147.1 sq m 1591 sq ft

Agent in Kuwait

مجموعة توب العقارية TOP REAL ESTATE Marketing & Consultancy

Agent in Qatar

The Deeping 4 bedroom home

Agent in Kuwait