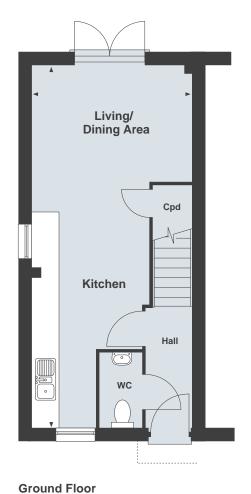

#### **The Shelton** 3 bedroom home

#### **Ground Floor**

Living Room\* 3945 x 3540mm 13'0" x 11'8"

Kitchen/Dining Room

14'11" x 9'3" 4560 x 2800mm