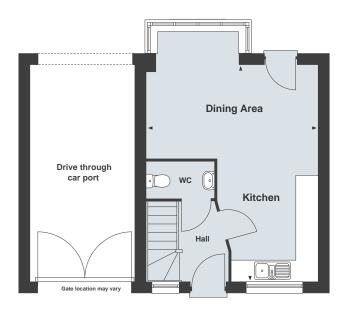

## The Deeping 4 bedroom home

#### **Ground Floor**

Dining/Family Area/Kitchen\*

9730x 3195mm 31'11" x 10'5"

Living Room

5490 x 3335mm 18'0" x 10'11"

Conservatory

3135 x 1410mm 10'3" x 4'7"