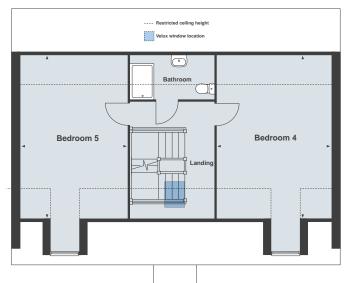

#### **Second Floor**

Bedroom 4\*

5760 x 3990mm 18'10" x 13'1"

Bedroom 5\*

5760 x 3690mm 18'10" x 12'1"