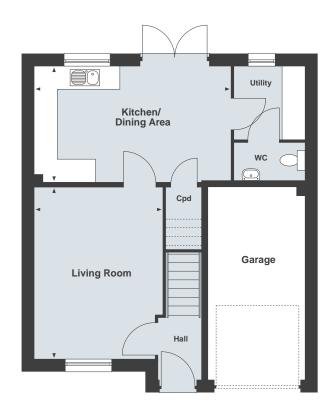

#### **Ground Floor**

**Living Room** 5140 x 3570mm 16'10" x 11'8"

Kitchen/Dining Room

24'0" x 8'1" 7325 x 2480mm

#### **First Floor**

Bedroom 1

3370 x 3080mm 11'0" x 10'1"

Bedroom 2\*

3370 x 2355mm

11'0" x 7'8"

Bedroom 3\* 3115 x 2730mm

10'2" x 8'11"

Total Internal Area 92.3 sq m 993 sq ft

\*Denotes irregularly shaped room, refer to floor plans for details.

Agent in Qatar