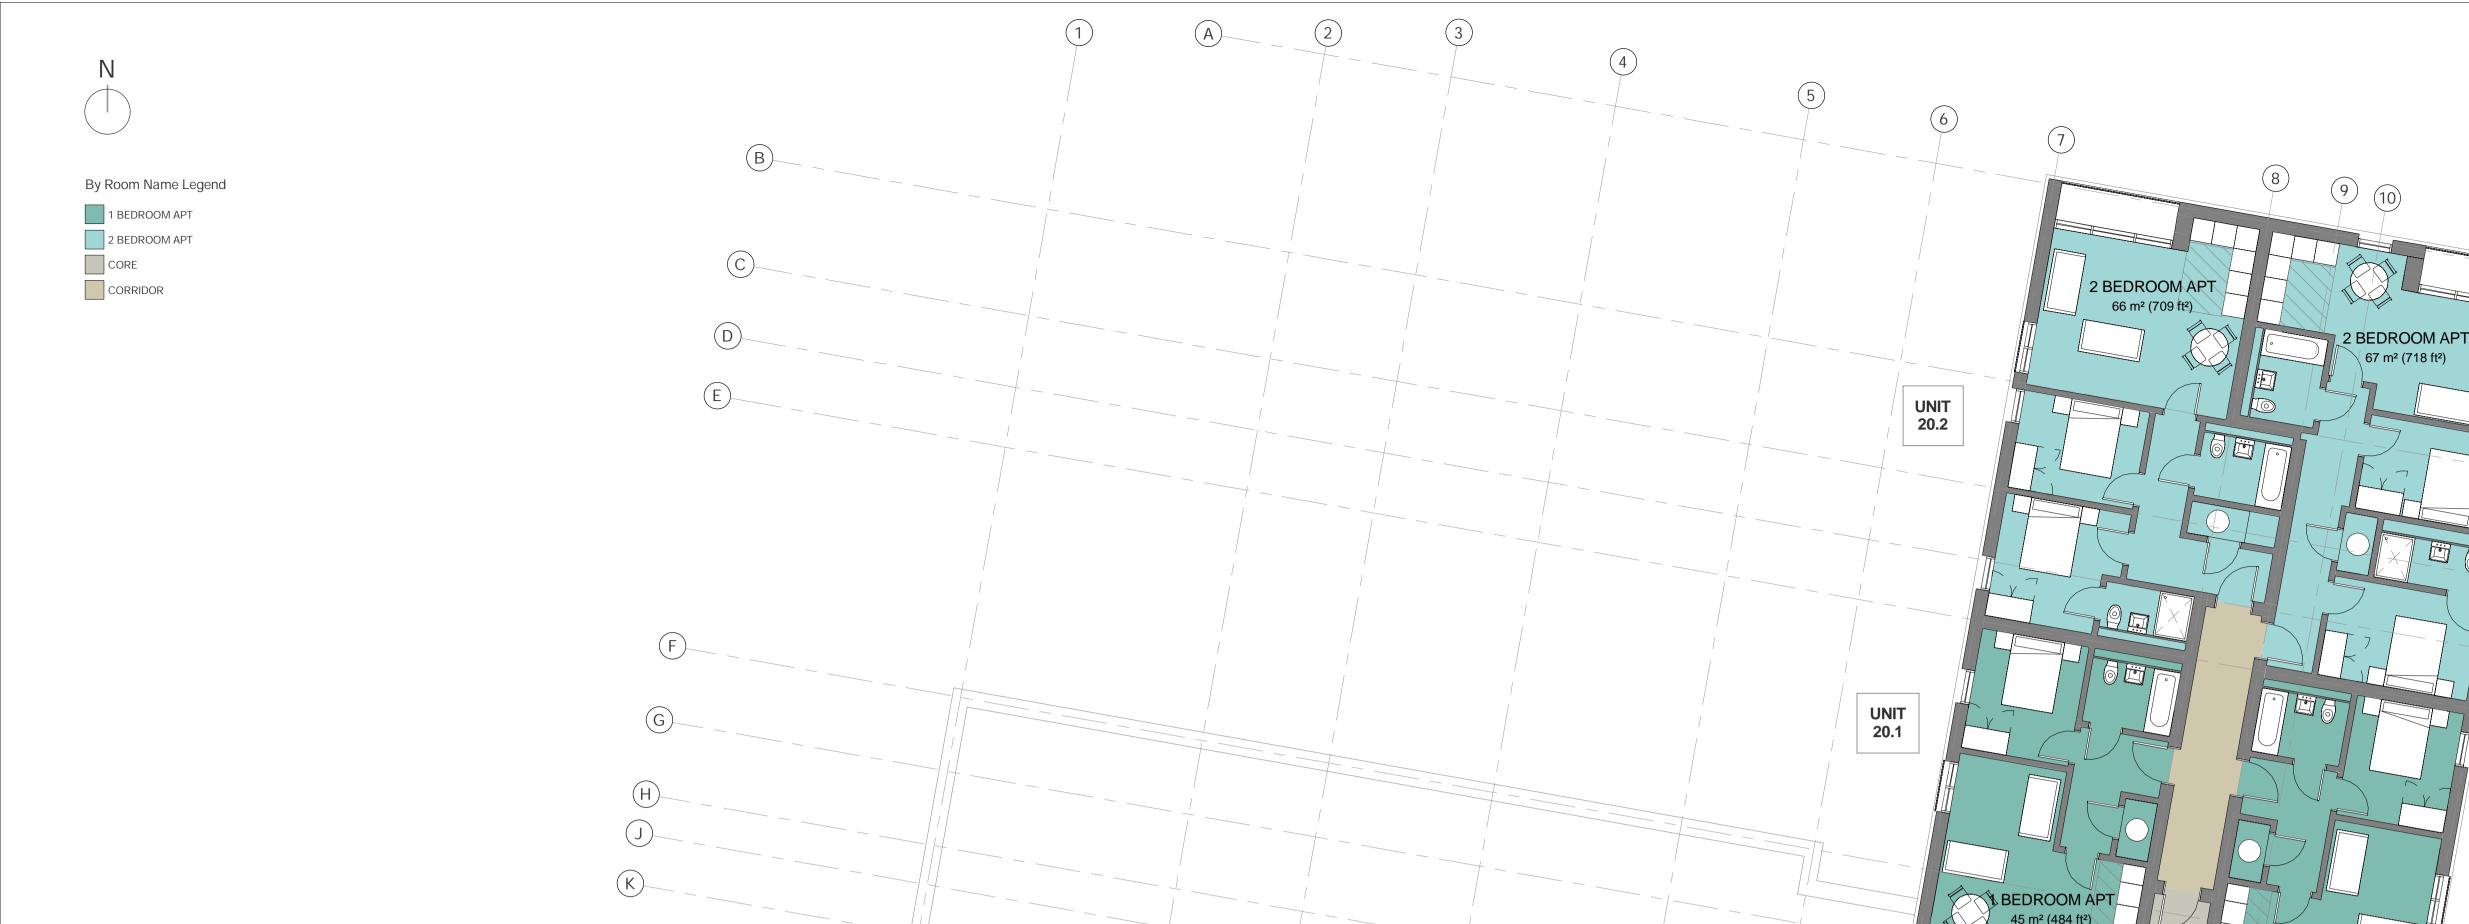

## forshaw.

FOURTEENTH FLOOR ROOF BELOW

(12)

UNIT 20.3

UNIT 20.4

ELEVENTH FLOOR ROOF TERRACE BELOW

UNIT 20.5

1 BEDROOM AP

The drawing is subject to design development and to Local Authority Planning Department and Building Control/Approved Inspector approvals/comments.

PROJECT
DERWENT STREET SALFORD

DATE 01/15/18

TITLE PROPOSED TWENTIETH FLOOR PLAN

SCALE 1:100@A1