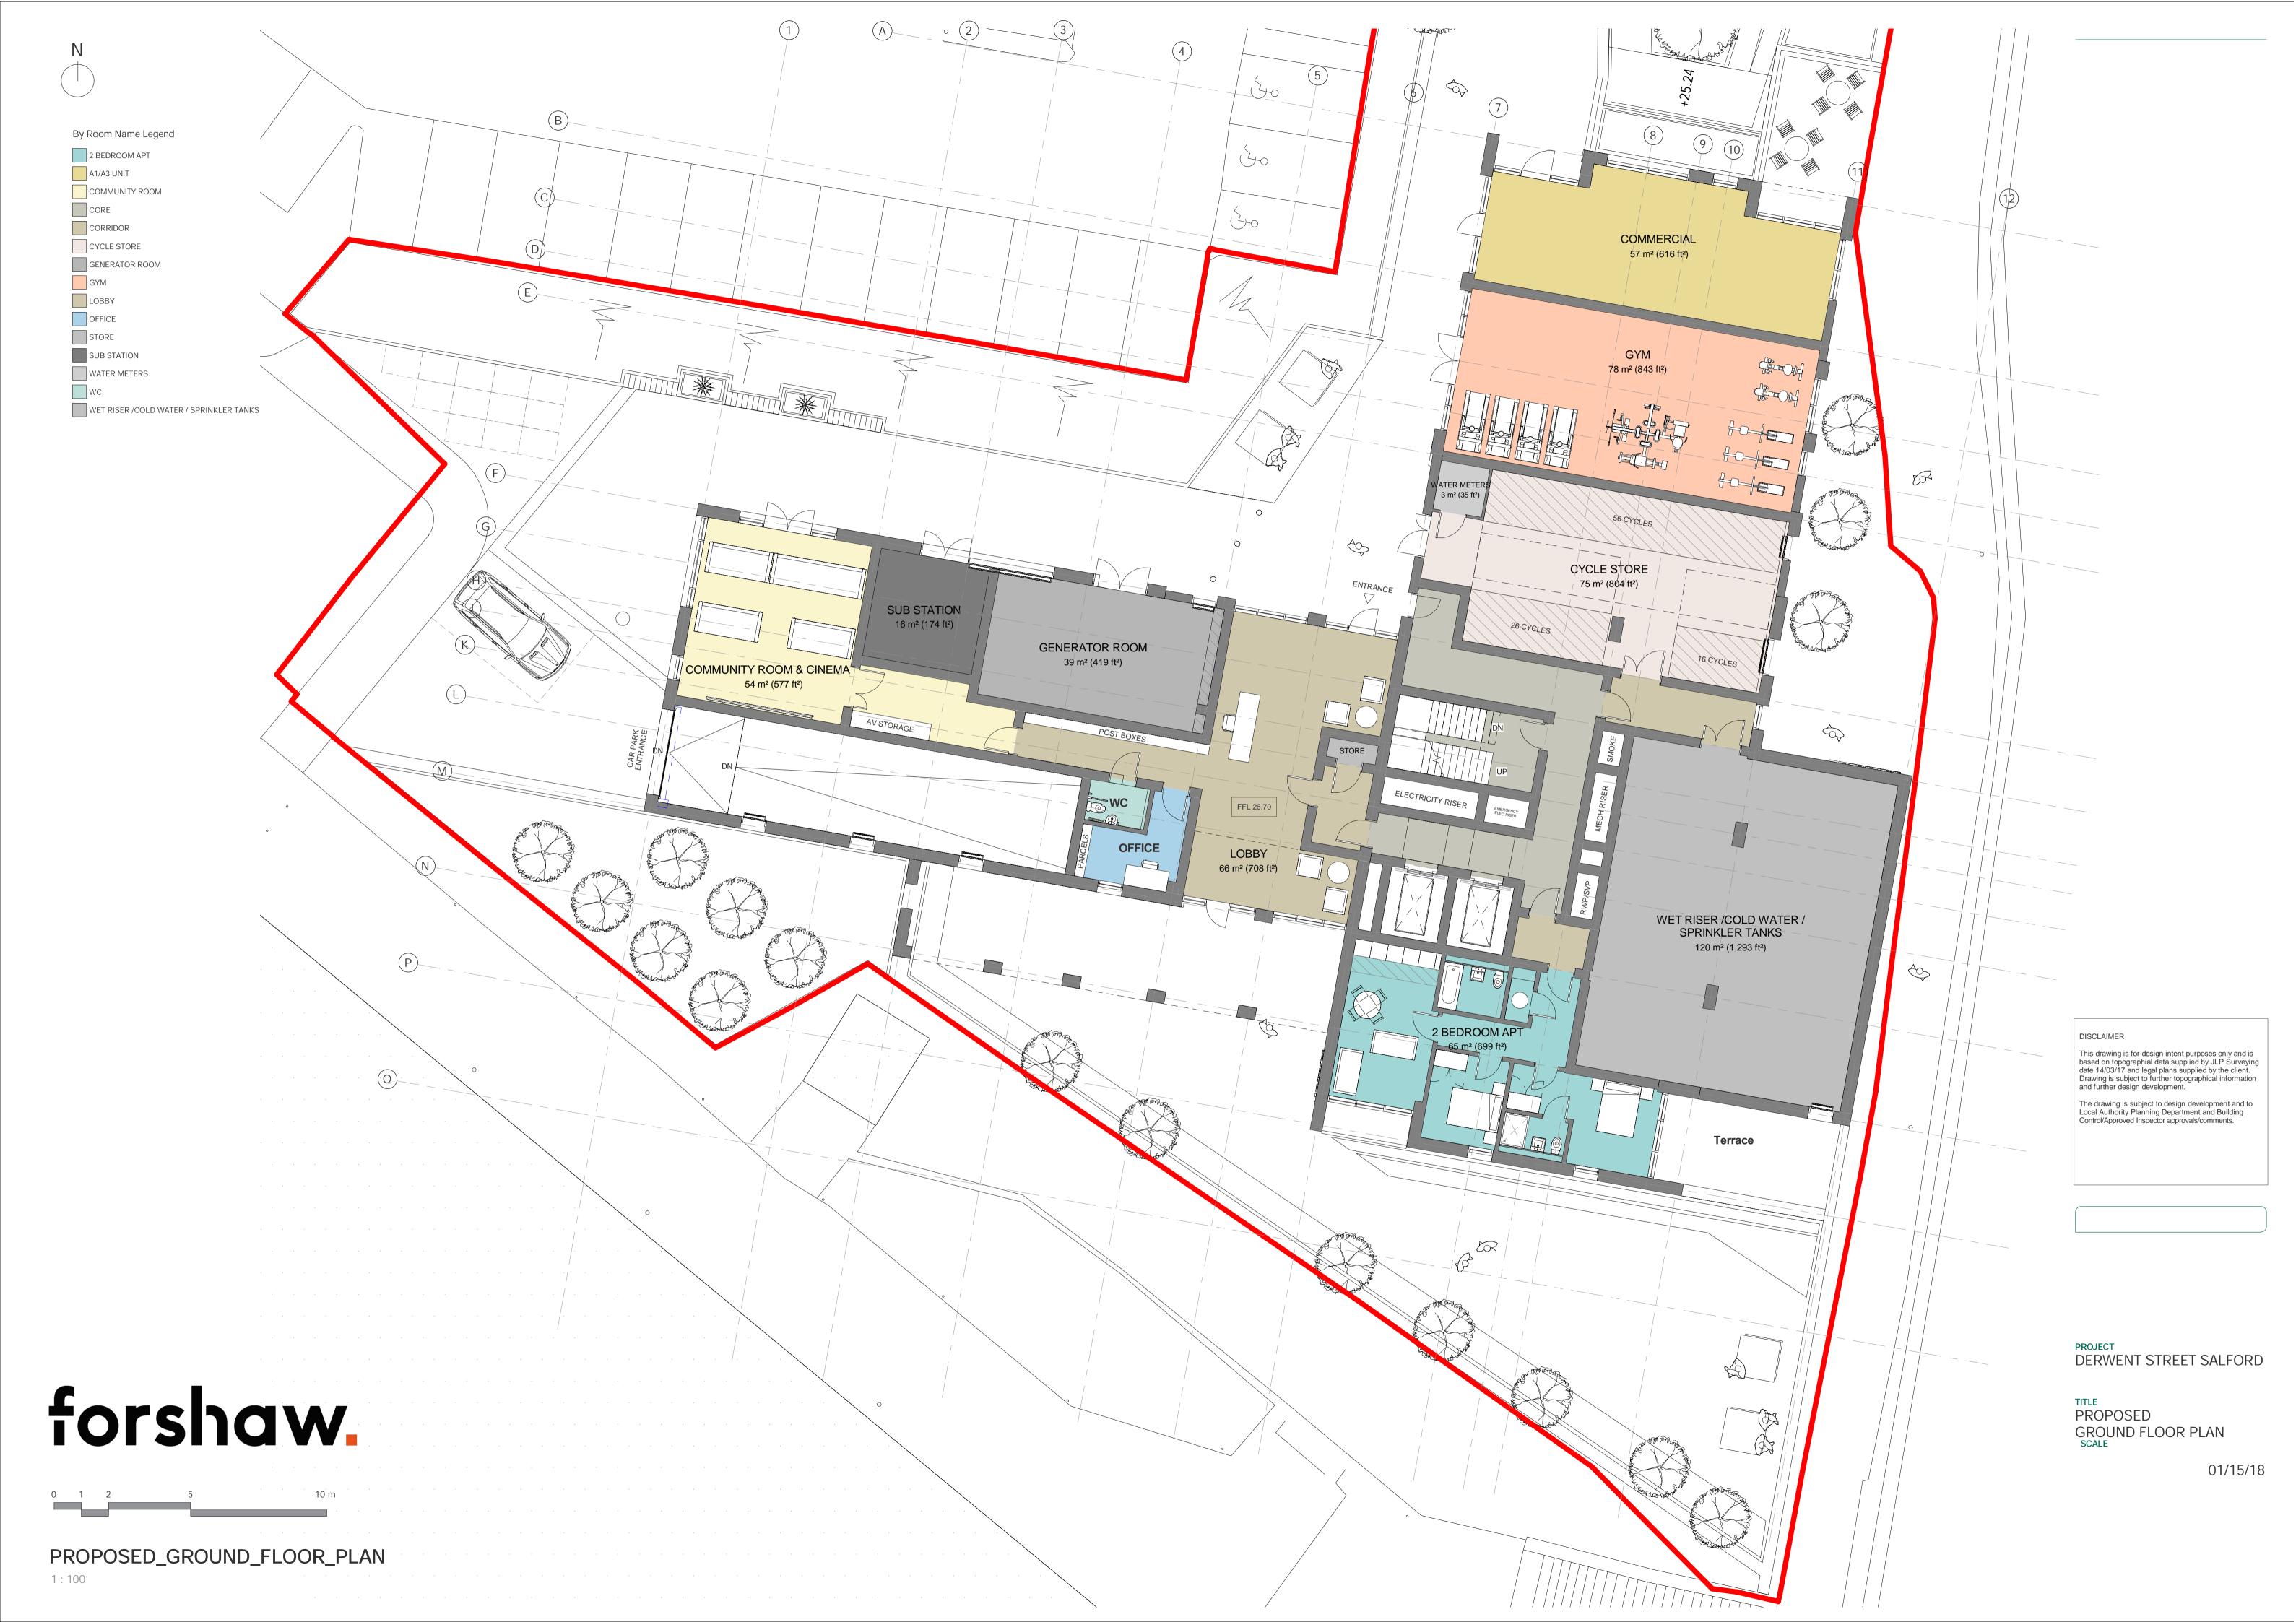

ELECTRICITY RISER

This drawing is for design intent purposes only and is based on topographial data supplied by JLP Surveying date 14/03/17 and legal plans supplied by the client. Drawing is subject to further topographical information and further design development.

The drawing is subject to design development and to Local Authority Planning Department and Building Control/Approved Inspector approvals/comments.

PROJECT
DERWENT STREET SALFORD

DATE 01/15/18

TITLE PROPOSED TWENTIETH FLOOR PLAN