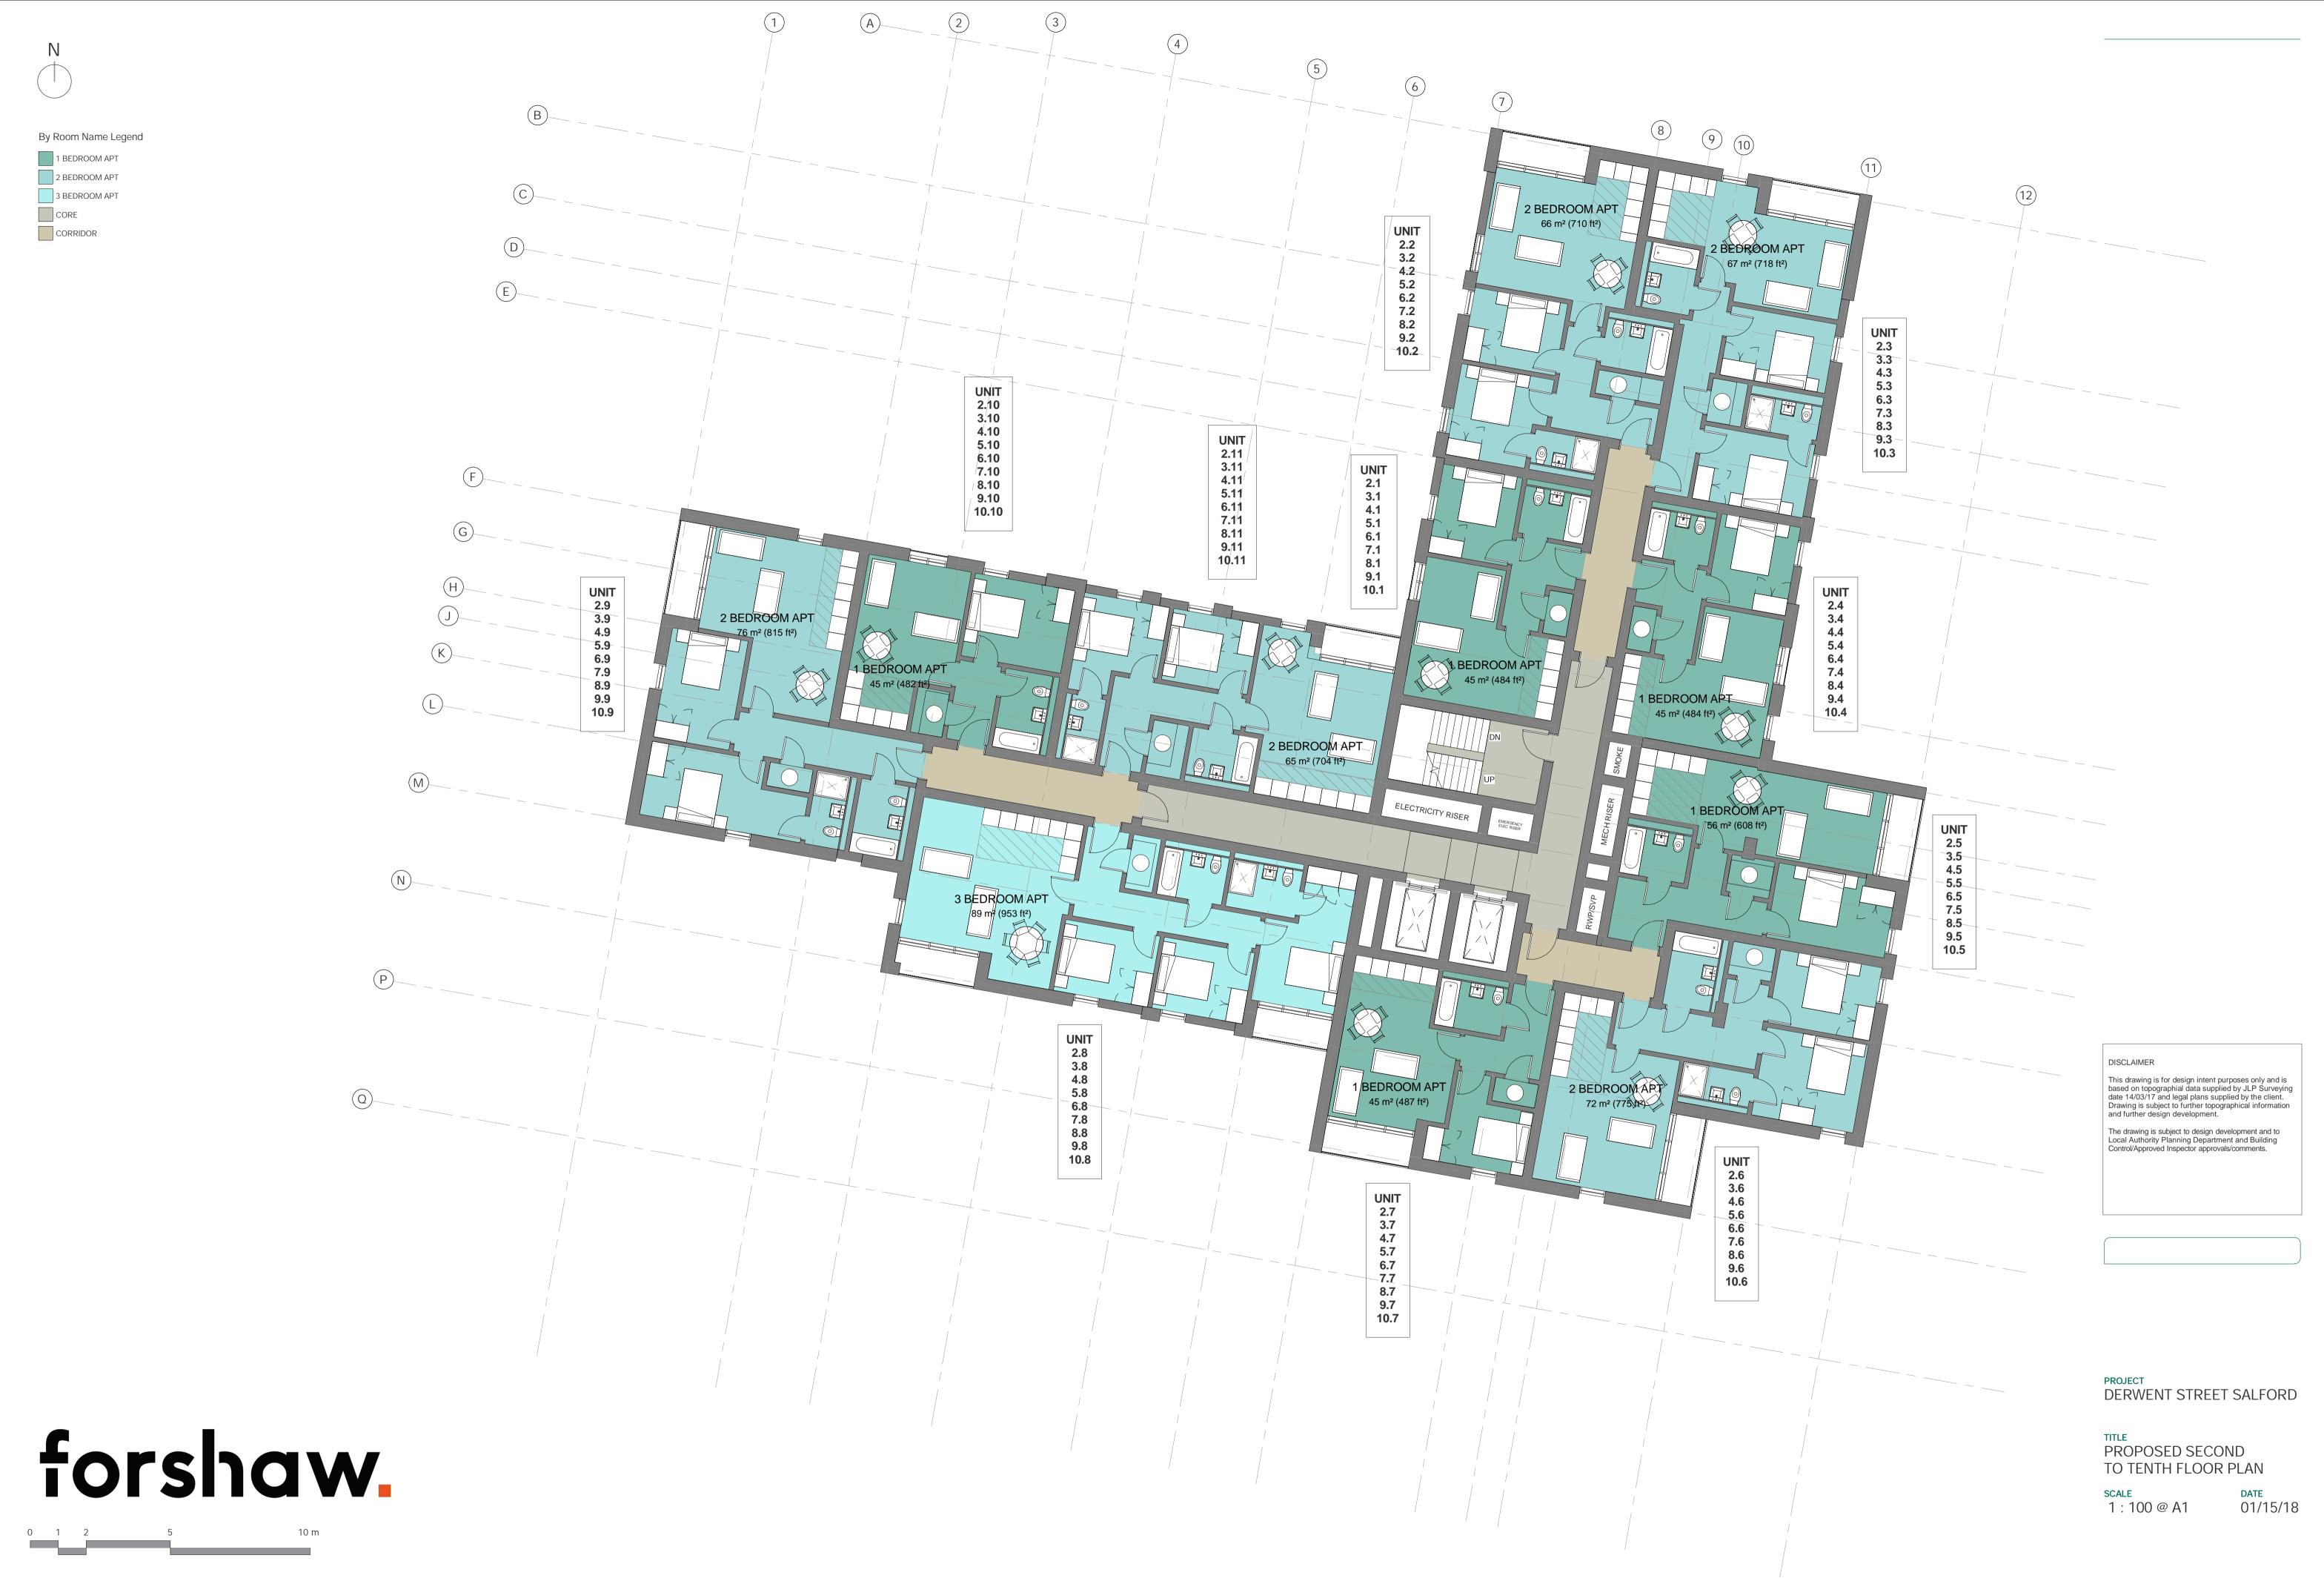

## forshaw.

FOURTEENTH FLOOR ROOF BELOW

(12)

UNIT 20.3

UNIT 20.4

ELEVENTH FLOOR ROOF TERRACE BELOW

UNIT 20.5

1 BEDROOM AP

The drawing is subject to design development and to Local Authority Planning Department and Building Control/Approved Inspector approvals/comments.

PROJECT
DERWENT STREET SALFORD

DATE 01/15/18

TITLE PROPOSED TWENTIETH FLOOR PLAN

SCALE 1:100@A1