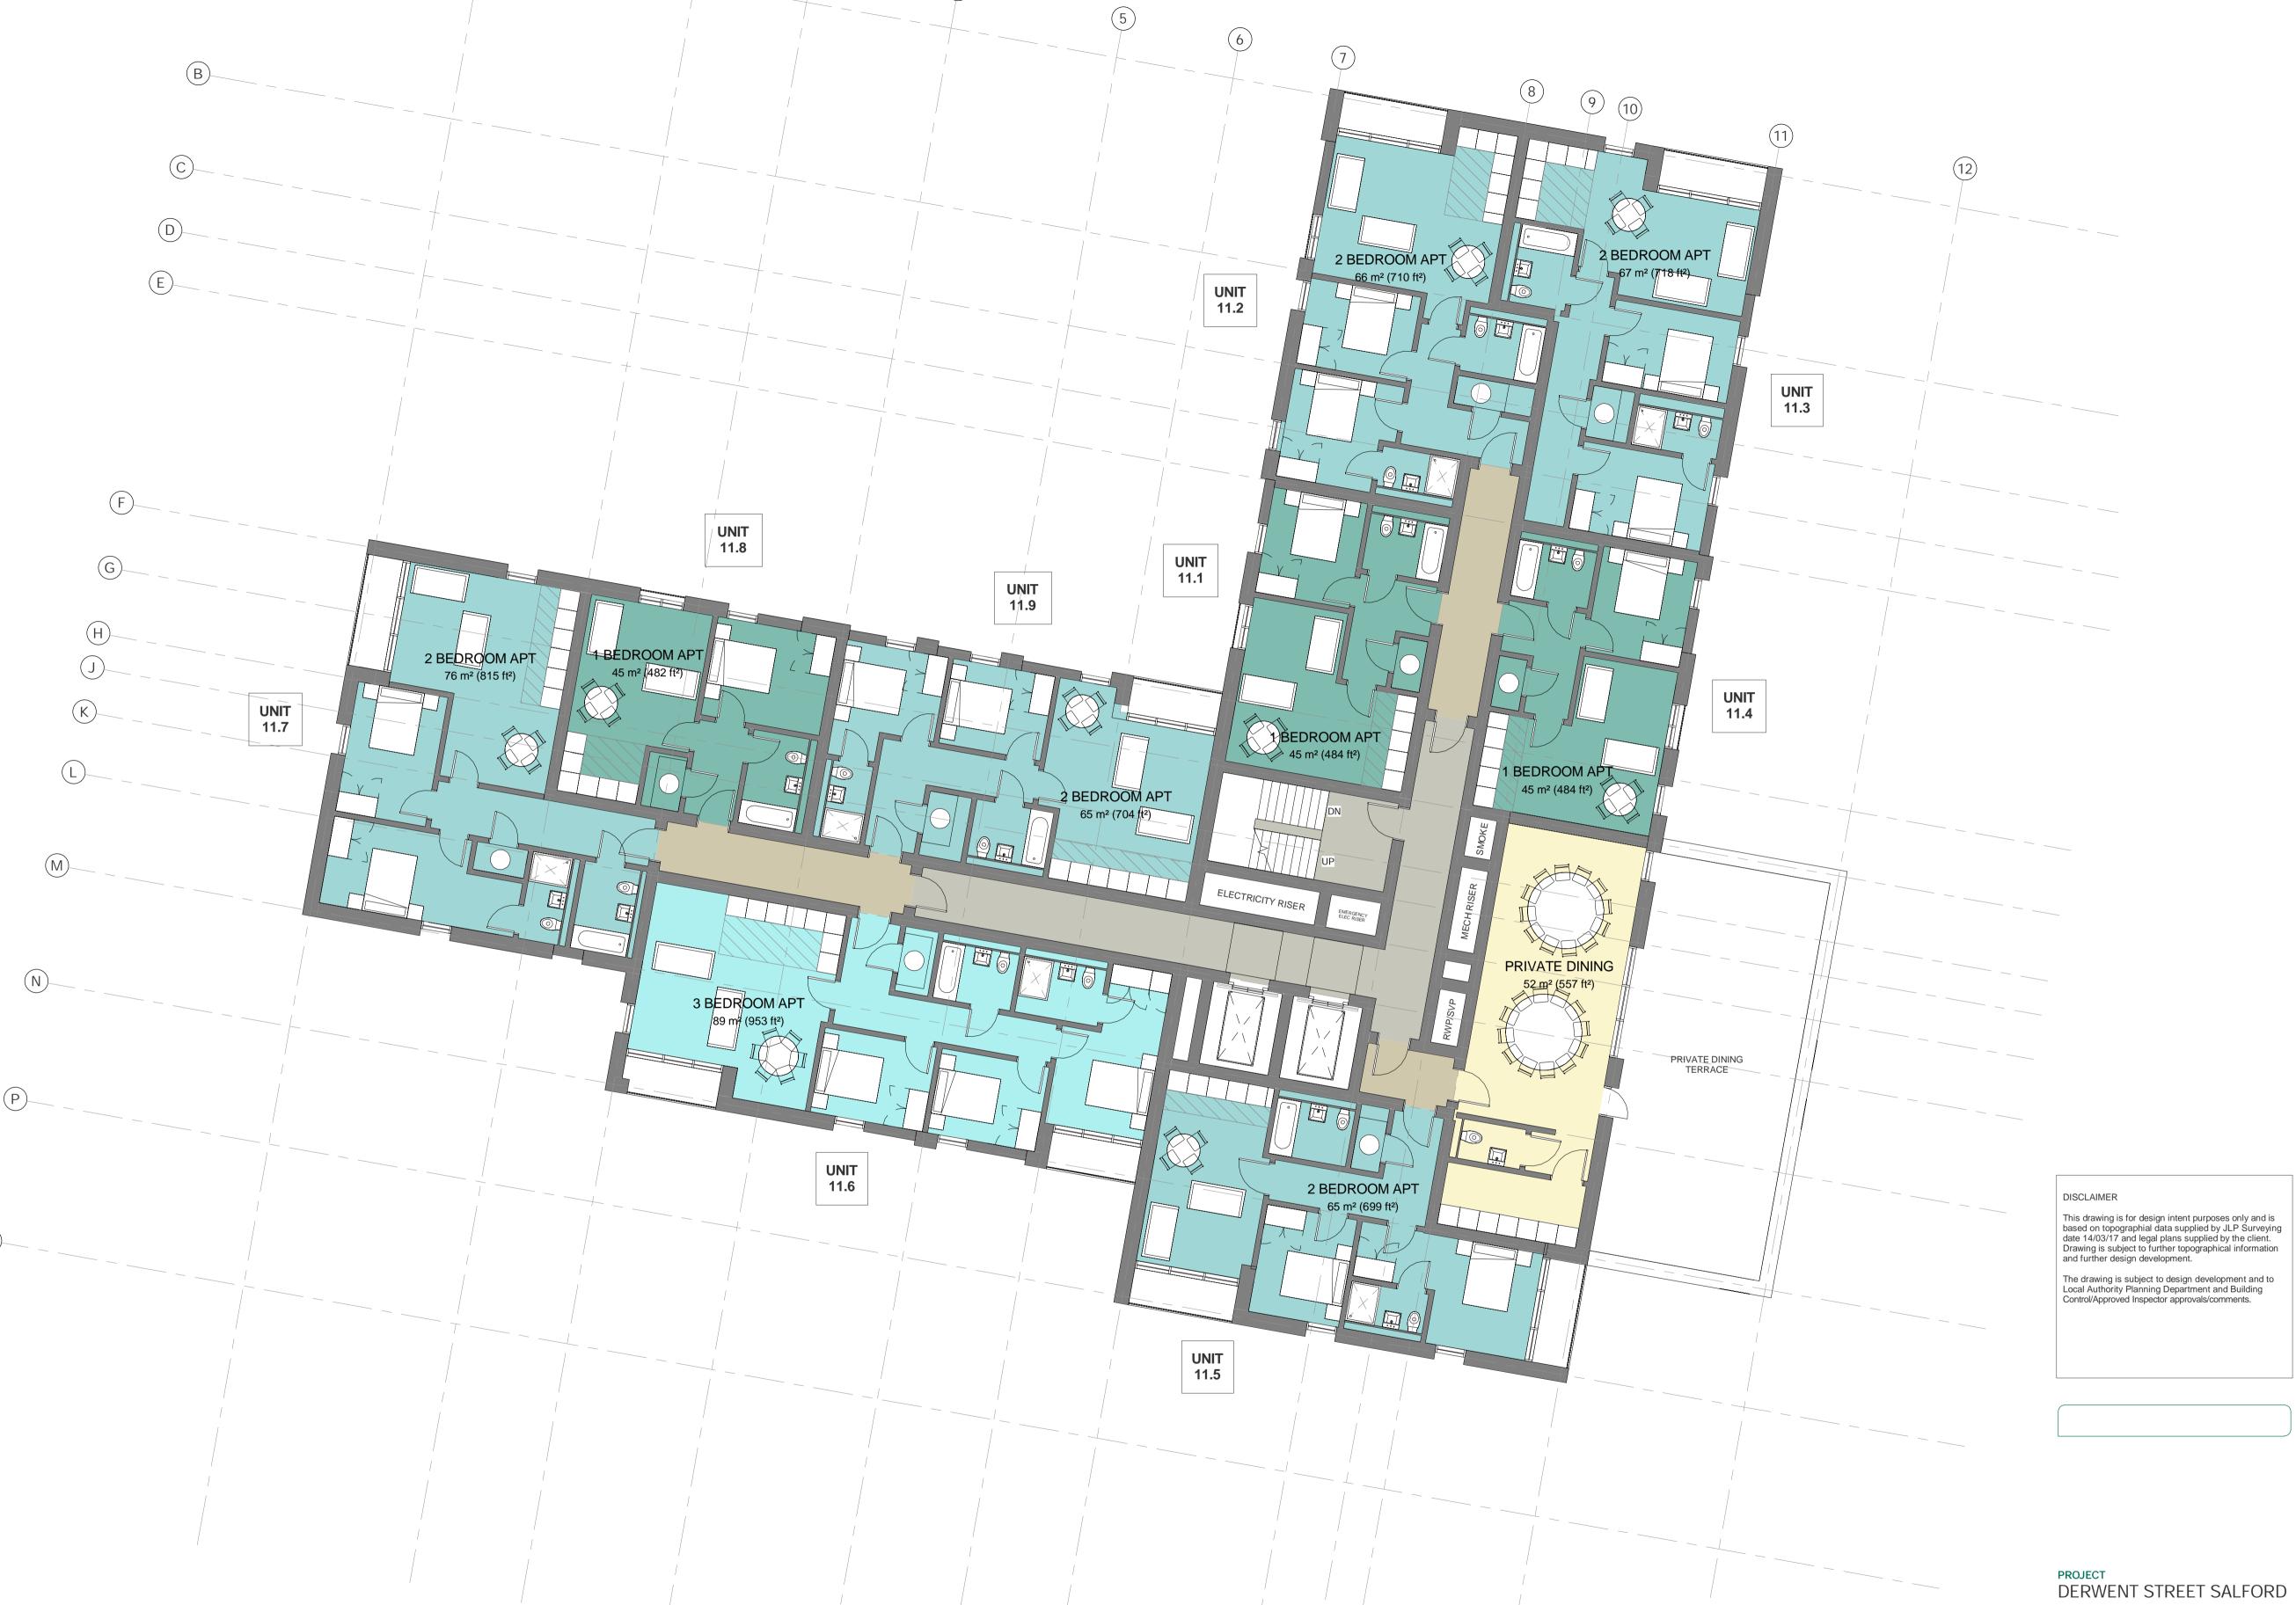

TITLE PROPOSED ELEVENTH

> DATE 01/15/18

FLOOR PLAN

1 : 100 @ A1

4

## forshaw.



PROPOSED\_ELEVENTH\_FLOOR\_PLAN

1:100







TITLE PROPOSED

1:100@A1

FOURTEENTH FLOOR PLAN

## forshaw.



PROPOSED\_FOURTEENTH\_FLOOR\_PLAN

1:10



UNIT 15.6 16.6 17.6 18.6 19.6

19.5

PROJECT
DERWENT STREET SALFORD

TO NINETEENTH FLOOR PLAN

DATE 01/15/18

TITLE PROPOSED FIFTEENTH

1:100@A1

## forshaw.





FOURTEENTH FLOOR ROOF BELOW



(12)

UNIT 20.3

UNIT 20.4

ELEVENTH FLOOR ROOF TERRACE BELOW

UNIT 20.5

1 BEDROOM AP

ELECTRICITY RISER

This drawing is for design intent purposes only and is based on topographial data supplied by JLP Surveying date 14/03/17 and legal plans supplied by the client. Drawing is subject to further topographical information and further design development.

The dra