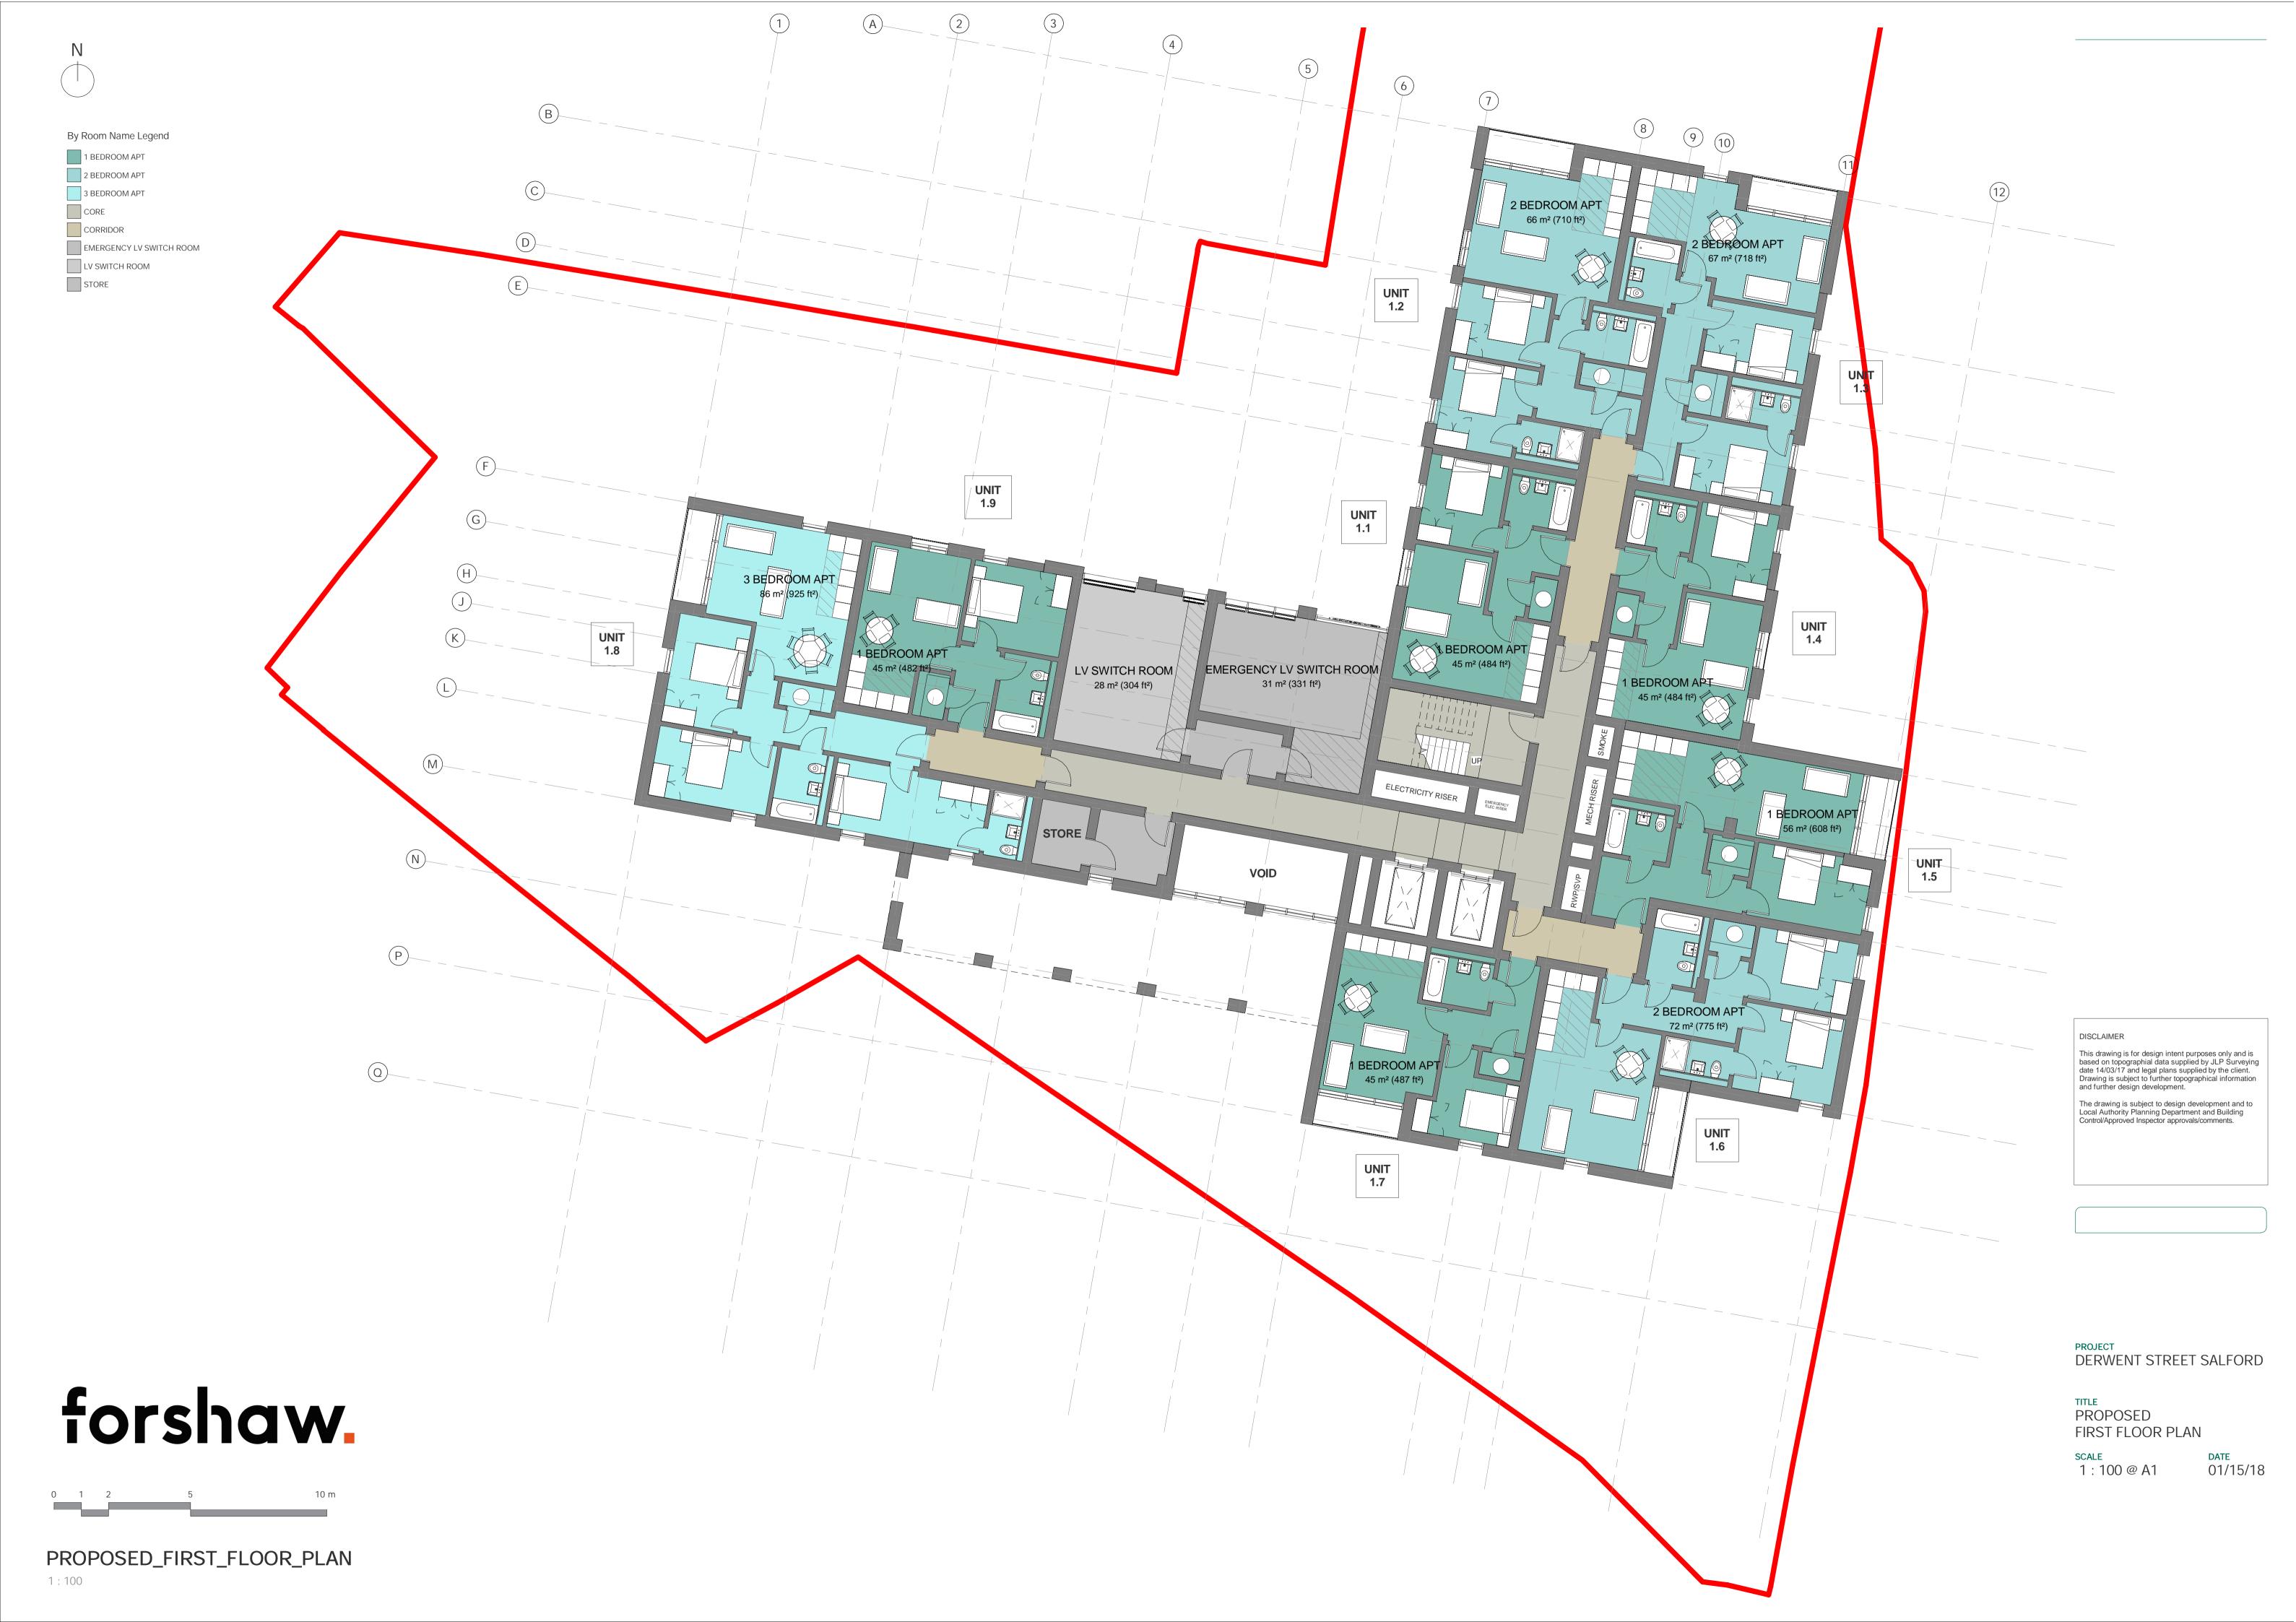

## forshaw.

PROPOSED\_ELEVENTH\_FLOOR\_PLAN

1:100

TITLE PROPOSED

1:100@A1

FOURTEENTH FLOOR PLAN

## forshaw.

PROPOSED\_FOURTEENTH\_FLOOR\_PLAN

1:10

UNIT 15.6 16.6 17.6 18.6 19.6

19.5

PROJECT
DERWENT STREET SALFORD

TO NINETEENTH FLOOR PLAN

DATE 01/15/18

TITLE PROPOSED FIFTEENTH

1:100@A1