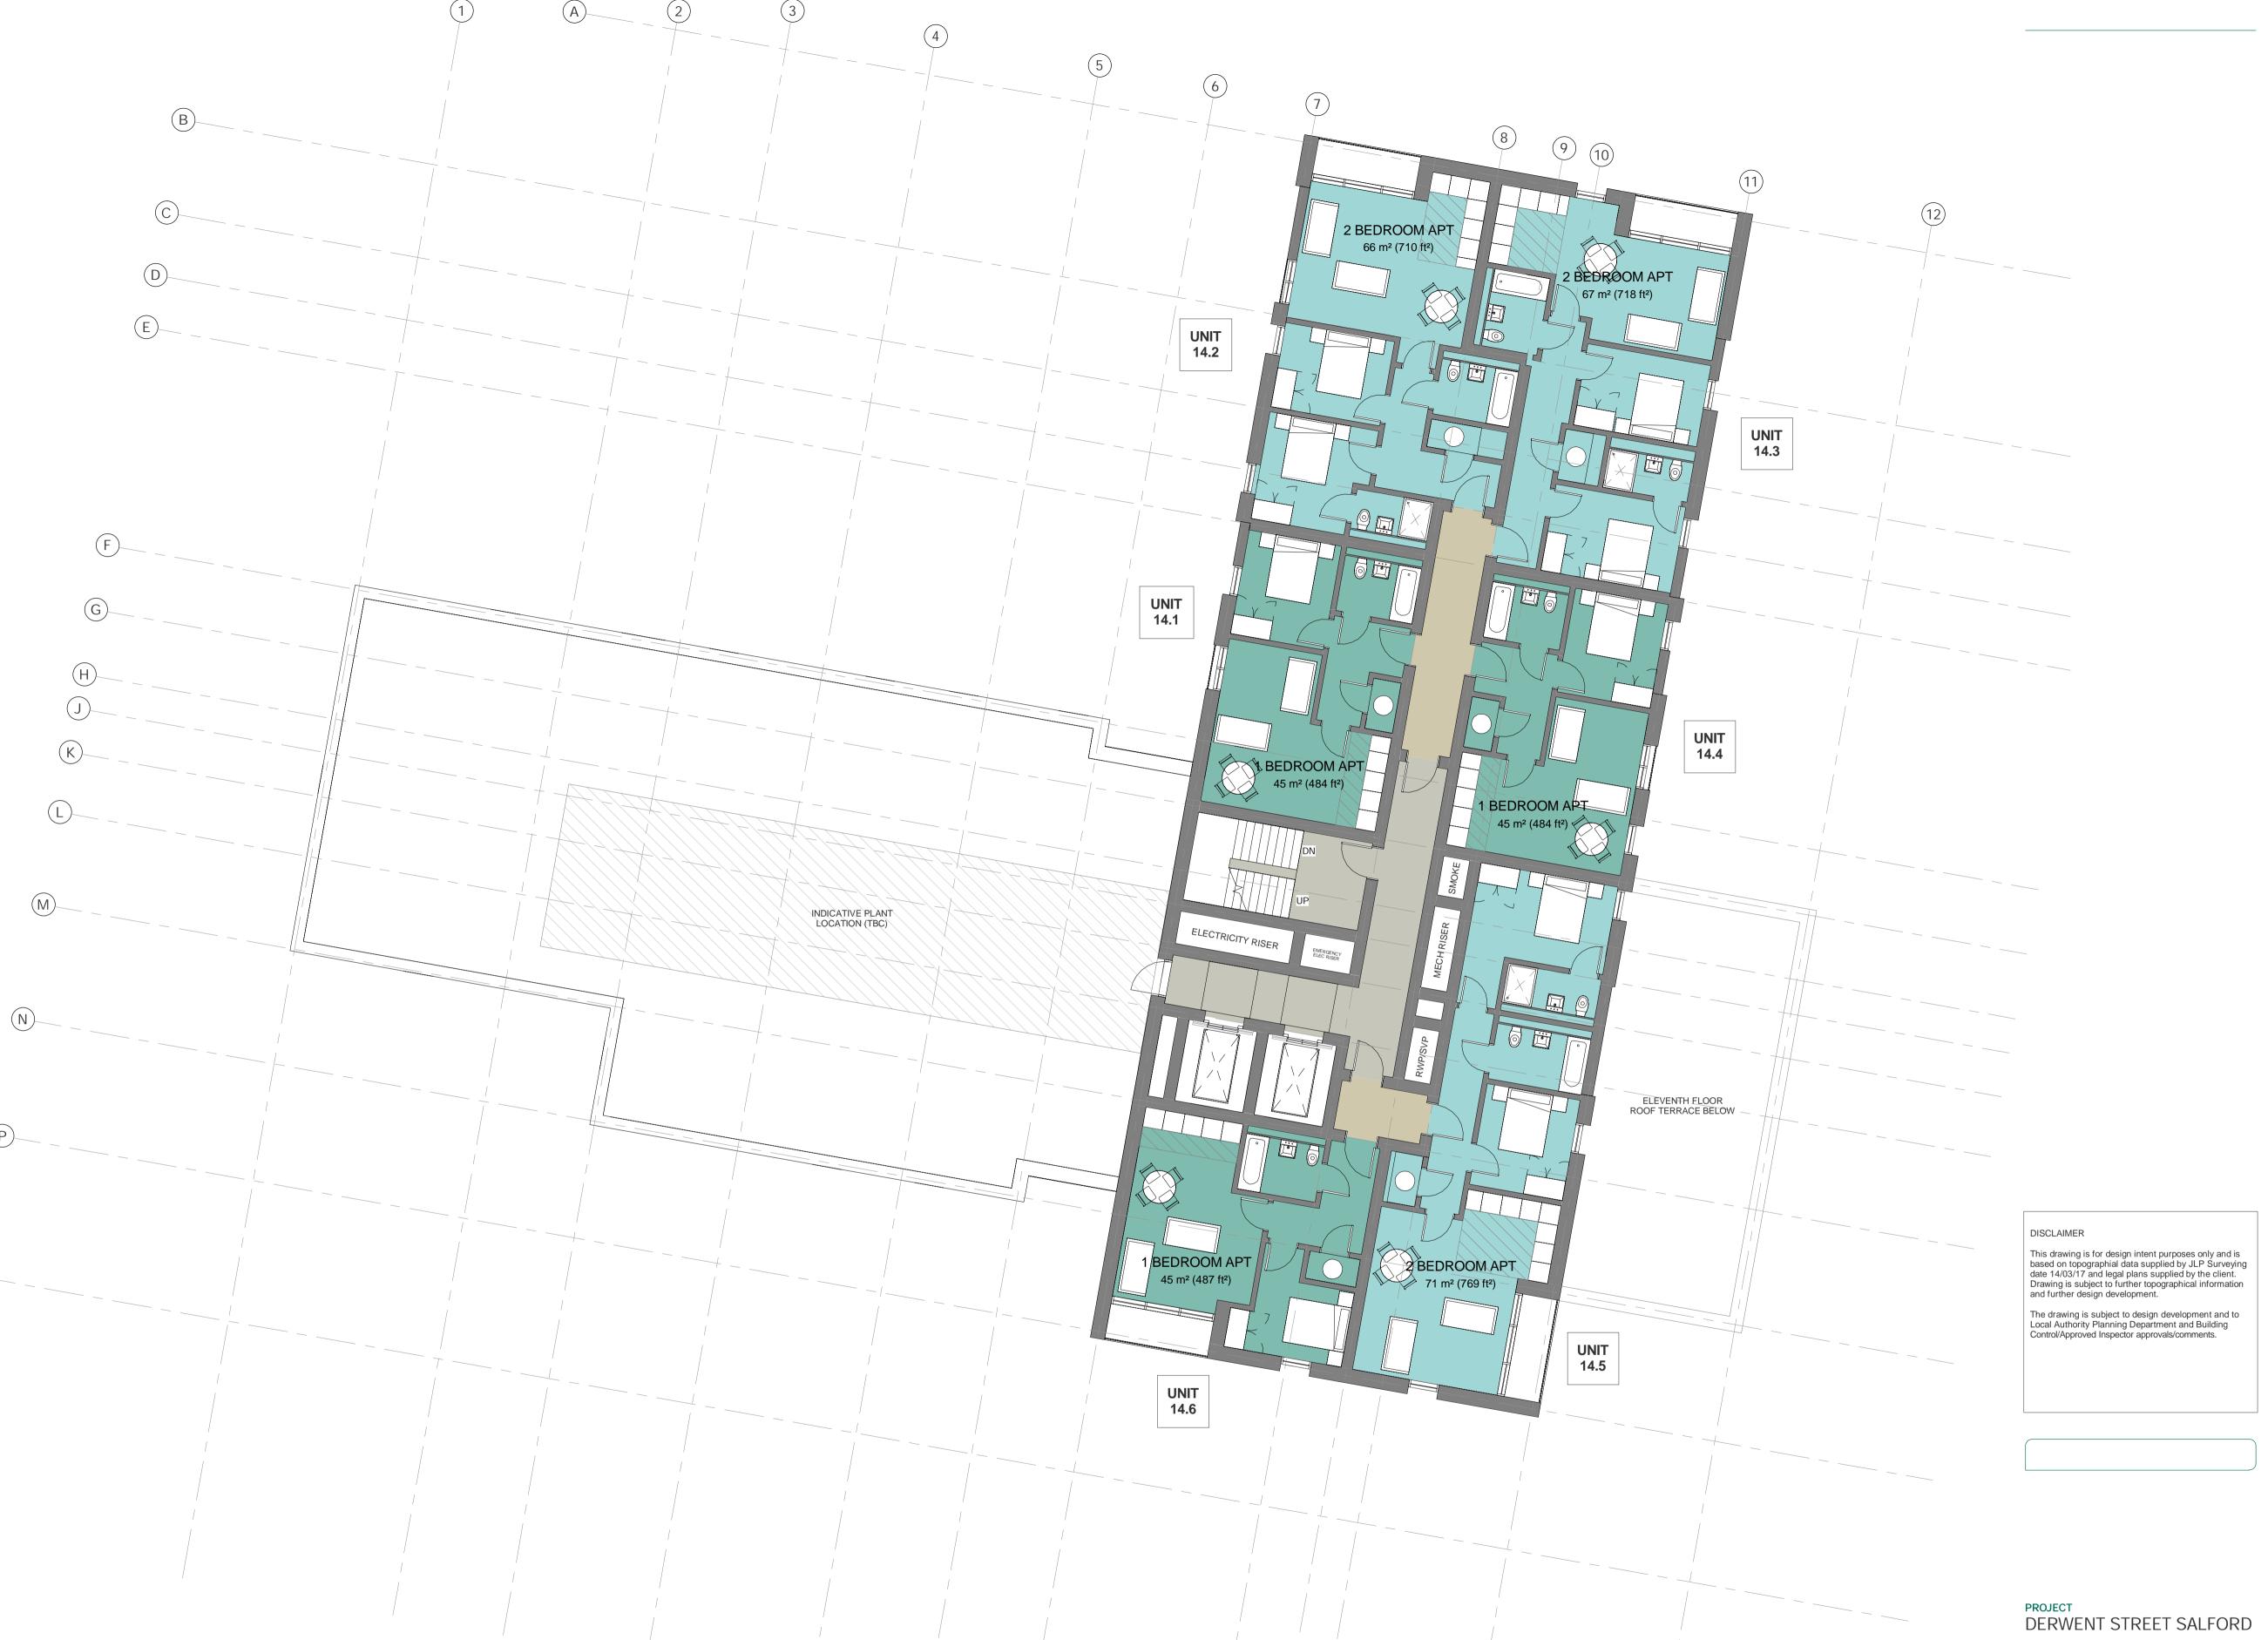

TITLE PROPOSED ELEVENTH

> DATE 01/15/18

FLOOR PLAN

1 : 100 @ A1

4

## forshaw.



PROPOSED\_ELEVENTH\_FLOOR\_PLAN

1:100







TITLE PROPOSED

1:100@A1

FOURTEENTH FLOOR PLAN

## forshaw.



PROPOSED\_FOURTEENTH\_FLOOR\_PLAN

1:10



UNIT 15.6 16.6 17.6 18.6 19.6

19.5

PROJECT
DERWENT STREET SALFORD

TO NINETEENTH FLOOR PLAN

DATE 01/15/18

TITLE PROPOSED FIFTEENTH

1:100@A1

## forshaw.





FOURTEENTH FLOOR ROOF BELOW



(12)

UNIT 20.3

UNIT 20.4

ELEVENTH FLOOR ROOF TERRACE BELOW

UNIT 20.5

1 BEDROOM AP

ELECTRICITY RISER

This drawing is for design intent purposes only and is based on topographial data supplied by JLP Surveying date 14/03/17 and legal plans supplied by the client. Drawing is subject to further topographical information and further design development.

The drawing is subject to design development and to Local Authority Planning Department and Building Control/Approved Inspector approvals/c