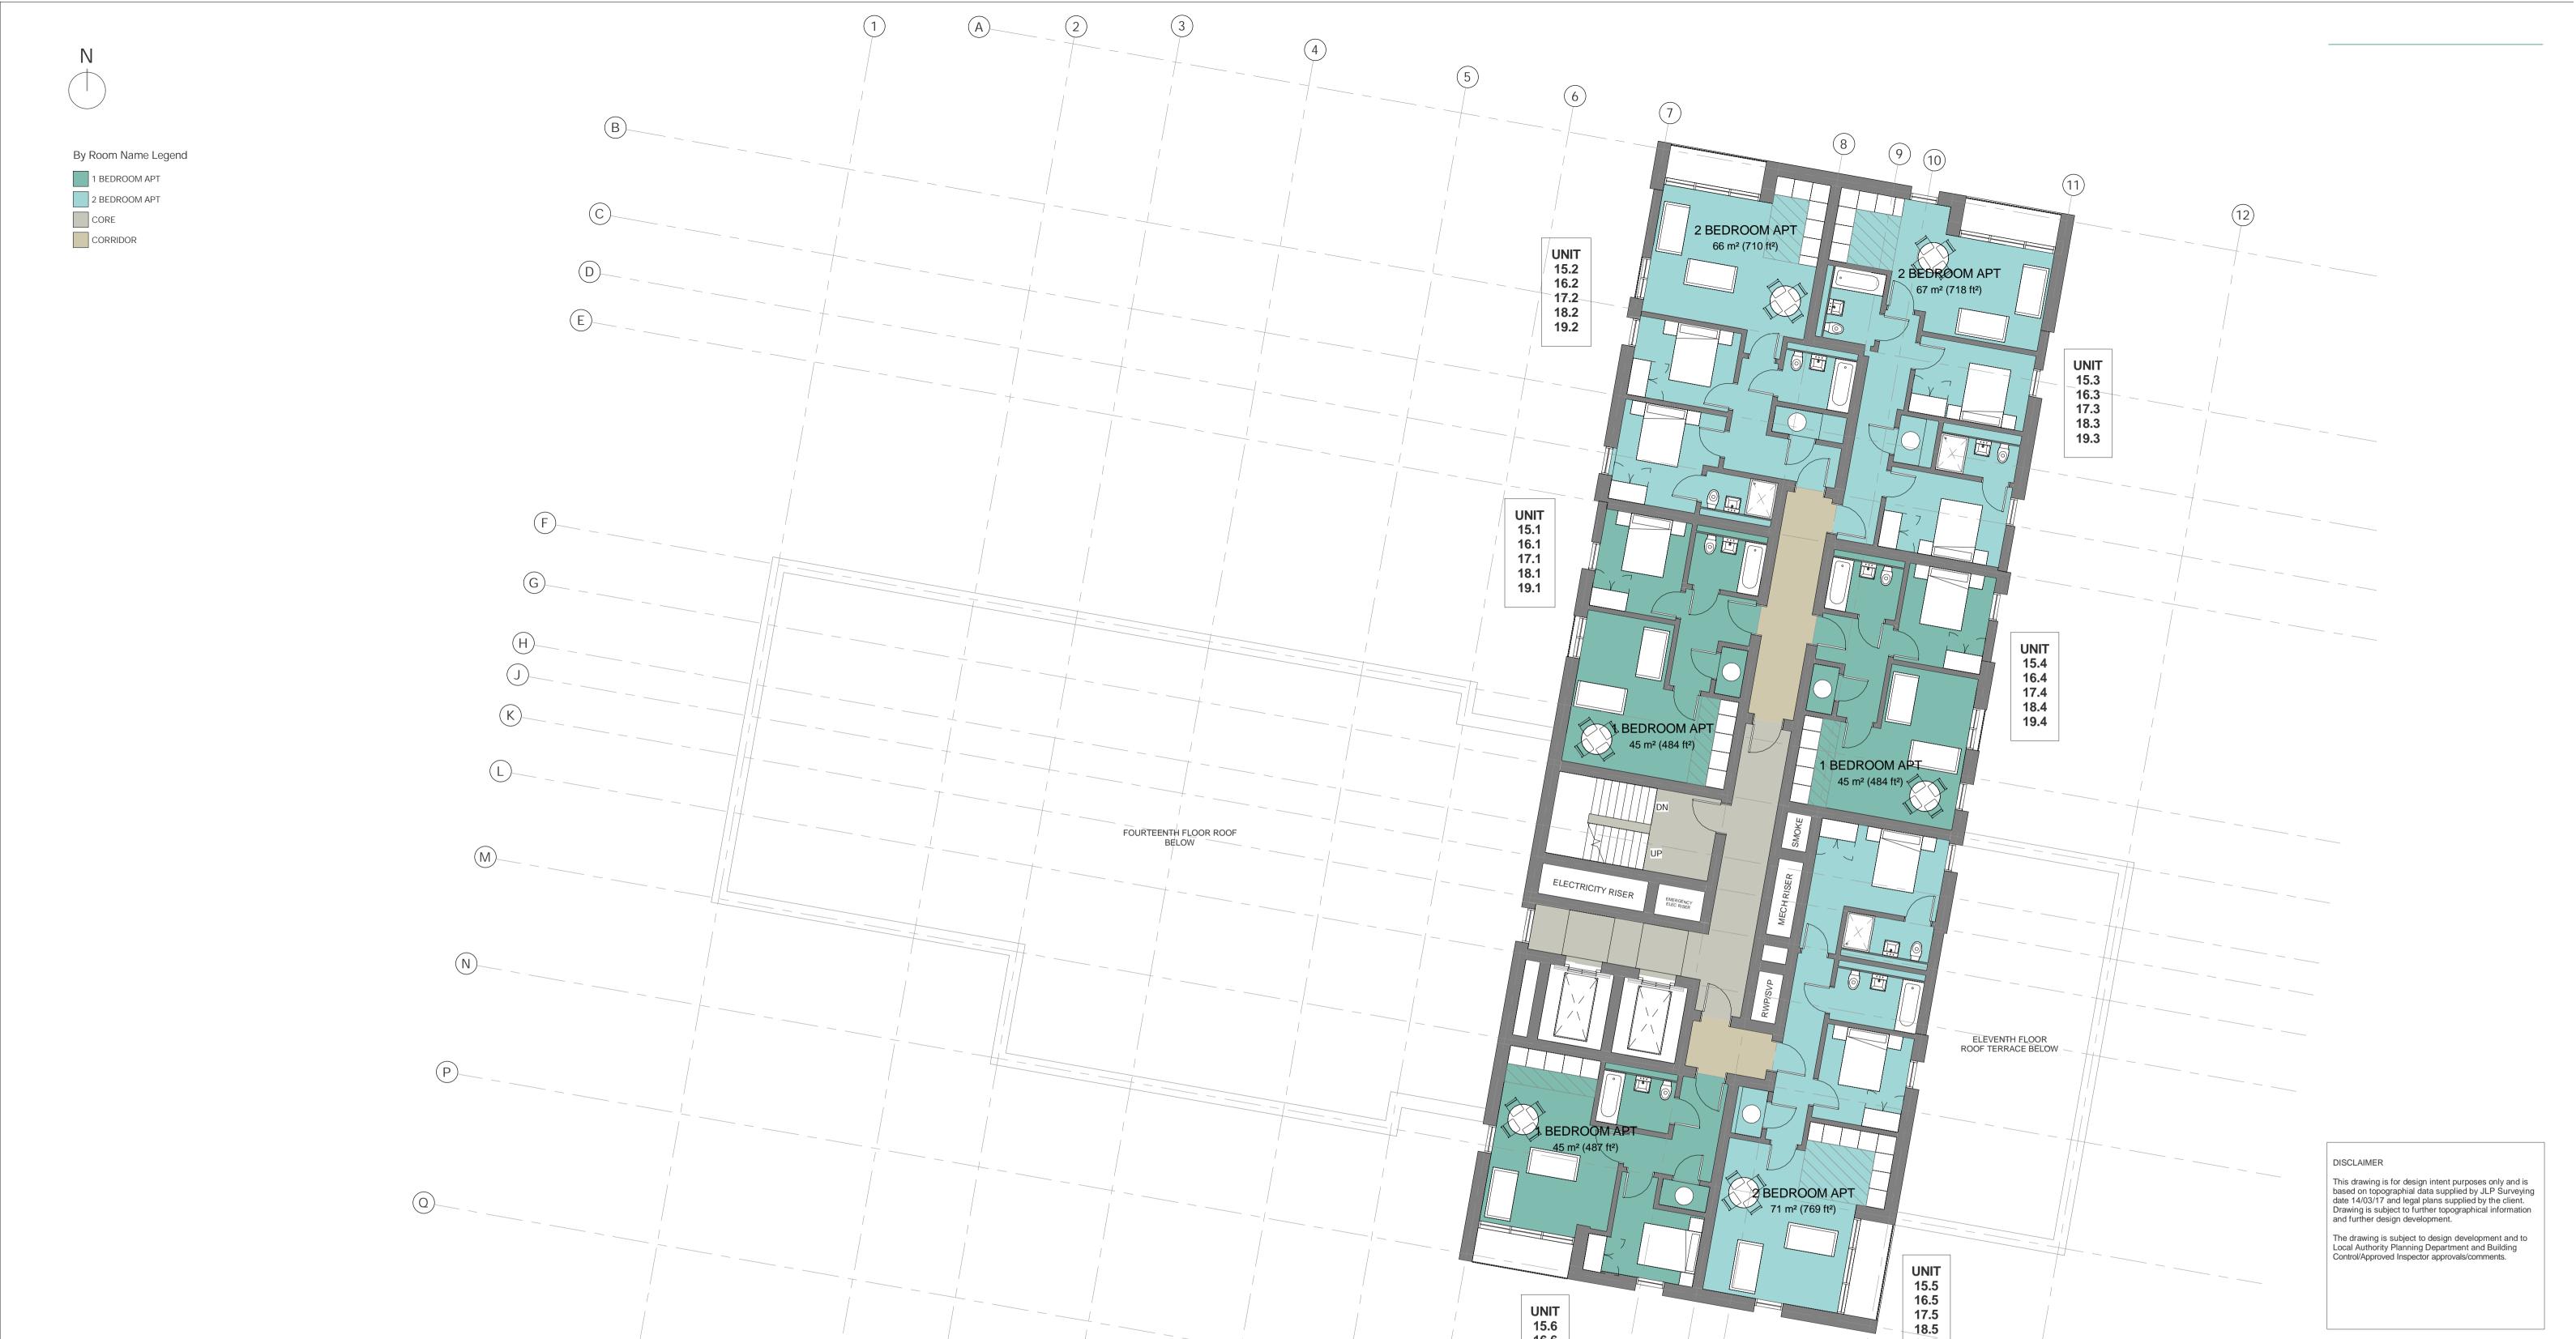

TITLE PROPOSED ELEVENTH

> DATE 01/15/18

FLOOR PLAN

1 : 100 @ A1

4

## forshaw.

PROPOSED\_ELEVENTH\_FLOOR\_PLAN

1:100

TITLE PROPOSED

1:100@A1

FOURTEENTH FLOOR PLAN

TITLE PROPOSED FIFTEENTH

1:100@A1

ELECTRICITY RISER

This drawing is for design intent purposes only and is based on topographial data supplied by JLP Surveying date 14/03/17 and legal plans supplied by the client. Drawing is subject to further topographical information and further design development.

The drawing is subject to design development and to Local Authority Planning Department and Building Control/Approved Inspector approvals/comments.

PROJECT
DERWENT STREET SALFORD

DATE 01/15/18

TITLE PROPOSED TWENTIETH FLOOR PLAN