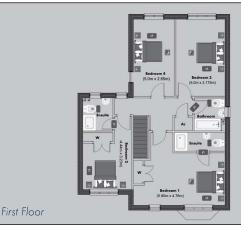

# **House Type A** 4 bedroom detached

| Plots: | 10 - | 23 |
|--------|------|----|
|        |      |    |

| Project Name        |     | Monkston Park                                   |
|---------------------|-----|-------------------------------------------------|
| Location            | :   | Milton Keynes, United Kingdom                   |
| Project Address     |     | Ladbroke Grove, Milton Keynes                   |
| Developer           | :   | Paul Newman                                     |
| Plot Numbers        |     | 10 - 23                                         |
| Bedrooms            | :   | 4 Beds + Study                                  |
| Internal Size       | :   | 158 m2                                          |
| Garden Size         |     | Plot 10: 195 m2 – Plot 23: 150 m2               |
| Parking             | :   | Garage                                          |
| Price               | :   | Plot 10: £665,000 - Plot 23: £660,000           |
| Estimate Completior | ו : | May / June 2020                                 |
| Property Type       | :   | Freehold                                        |
| Payment Plan        |     | 10% Exchange, 10% Stage Payment, 80% Completion |