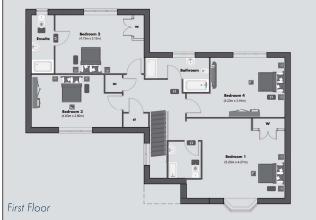

# **House Type A** 4 bedroom detached

| Plots: | 10 - | 23 |
|--------|------|----|
|        |      |    |

| Project Name        |     | Monkston Park                                   |
|---------------------|-----|-------------------------------------------------|
| Location            | :   | Milton Keynes, United Kingdom                   |
| Project Address     |     | Ladbroke Grove, Milton Keynes                   |
| Developer           | :   | Paul Newman                                     |
| Plot Numbers        |     | 10 - 23                                         |
| Bedrooms            | :   | 4 Beds + Study                                  |
| Internal Size       | :   | 158 m2                                          |
| Garden Size         |     | Plot 10: 195 m2 – Plot 23: 150 m2               |
| Parking             | :   | Garage                                          |
| Price               | :   | Plot 10: £665,000 - Plot 23: £660,000           |
| Estimate Completior | ו : | May / June 2020                                 |
| Property Type       | :   | Freehold                                        |
| Payment Plan        |     | 10% Exchange, 10% Stage Payment, 80% Completion |