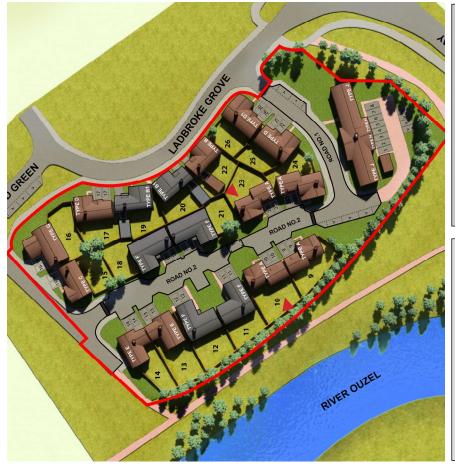

# **House Type A** 4 bedroom detached

| Plots: | 10 - | 23 |
|--------|------|----|
|        |      |    |

| Project Name        |     | Monkston Park                                   |
|---------------------|-----|-------------------------------------------------|
| Location            | :   | Milton Keynes, United Kingdom                   |
| Project Address     |     | Ladbroke Grove, Milton Keynes                   |
| Developer           | :   | Paul Newman                                     |
| Plot Numbers        |     | 10 - 23                                         |
| Bedrooms            | :   | 4 Beds + Study                                  |
| Internal Size       | :   | 158 m2                                          |
| Garden Size         |     | Plot 10: 195 m2 – Plot 23: 150 m2               |
| Parking             | :   | Garage                                          |
| Price               | :   | Plot 10: £665,000 - Plot 23: £660,000           |
| Estimate Completior | ו : | May / June 2020                                 |
| Property Type       | :   | Freehold                                        |
| Payment Plan        |     | 10% Exchange, 10% Stage Payment, 80% Completion |