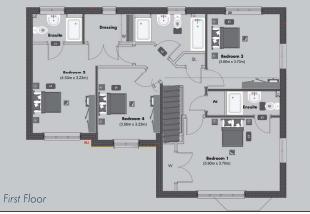

# **House Type A** 4 bedroom detached

| Plots: | 10 - | 23 |
|--------|------|----|
|        |      |    |

| Project Name        |     | Monkston Park                                   |
|---------------------|-----|-------------------------------------------------|
| Location            | :   | Milton Keynes, United Kingdom                   |
| Project Address     |     | Ladbroke Grove, Milton Keynes                   |
| Developer           | :   | Paul Newman                                     |
| Plot Numbers        |     | 10 - 23                                         |
| Bedrooms            | :   | 4 Beds + Study                                  |
| Internal Size       | :   | 158 m2                                          |
| Garden Size         |     | Plot 10: 195 m2 – Plot 23: 150 m2               |
| Parking             | :   | Garage                                          |
| Price               | :   | Plot 10: £665,000 - Plot 23: £660,000           |
| Estimate Completior | ו : | May / June 2020                                 |
| Property Type       | :   | Freehold                                        |
| Payment Plan        |     | 10% Exchange, 10% Stage Payment, 80% Completion |