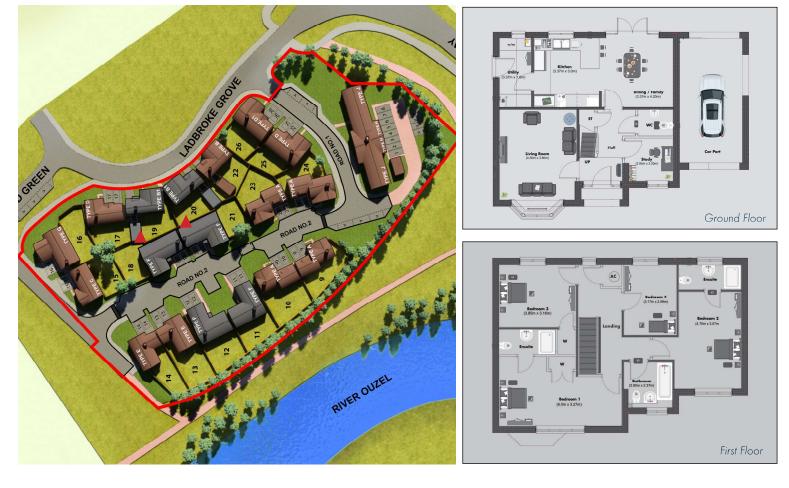

# **House Type A** 4 bedroom detached

| Plots: | 10 - | 23 |
|--------|------|----|
|        |      |    |

| Project Name        |     | Monkston Park                                   |
|---------------------|-----|-------------------------------------------------|
| Location            | :   | Milton Keynes, United Kingdom                   |
| Project Address     |     | Ladbroke Grove, Milton Keynes                   |
| Developer           | :   | Paul Newman                                     |
| Plot Numbers        |     | 10 - 23                                         |
| Bedrooms            | :   | 4 Beds + Study                                  |
| Internal Size       | :   | 158 m2                                          |
| Garden Size         |     | Plot 10: 195 m2 – Plot 23: 150 m2               |
| Parking             | :   | Garage                                          |
| Price               | :   | Plot 10: £665,000 - Plot 23: £660,000           |
| Estimate Completior | ו : | May / June 2020                                 |
| Property Type       | :   | Freehold                                        |
| Payment Plan        |     | 10% Exchange, 10% Stage Payment, 80% Completion |