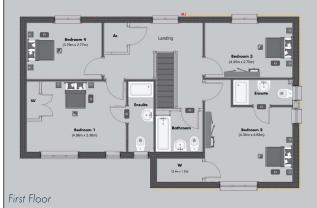

# **House Type A** 4 bedroom detached

| Plots: | 10 - | 23 |
|--------|------|----|
|        |      |    |

| Project Name        |     | Monkston Park                                   |
|---------------------|-----|-------------------------------------------------|
| Location            | :   | Milton Keynes, United Kingdom                   |
| Project Address     |     | Ladbroke Grove, Milton Keynes                   |
| Developer           | :   | Paul Newman                                     |
| Plot Numbers        |     | 10 - 23                                         |
| Bedrooms            | :   | 4 Beds + Study                                  |
| Internal Size       | :   | 158 m2                                          |
| Garden Size         |     | Plot 10: 195 m2 – Plot 23: 150 m2               |
| Parking             | :   | Garage                                          |
| Price               | :   | Plot 10: £665,000 - Plot 23: £660,000           |
| Estimate Completior | ו : | May / June 2020                                 |
| Property Type       | :   | Freehold                                        |
| Payment Plan        |     | 10% Exchange, 10% Stage Payment, 80% Completion |