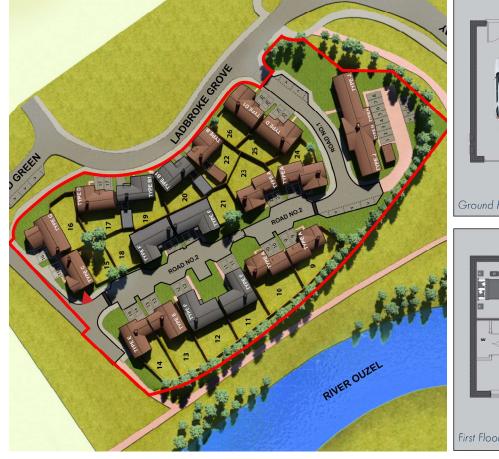

# **House Type A** 4 bedroom detached

| Plots: | 10 - | 23 |
|--------|------|----|
|        |      |    |

| Project Name        |     | Monkston Park                                   |
|---------------------|-----|-------------------------------------------------|
| Location            | :   | Milton Keynes, United Kingdom                   |
| Project Address     |     | Ladbroke Grove, Milton Keynes                   |
| Developer           | :   | Paul Newman                                     |
| Plot Numbers        |     | 10 - 23                                         |
| Bedrooms            | :   | 4 Beds + Study                                  |
| Internal Size       | :   | 158 m2                                          |
| Garden Size         |     | Plot 10: 195 m2 – Plot 23: 150 m2               |
| Parking             | :   | Garage                                          |
| Price               | :   | Plot 10: £665,000 - Plot 23: £660,000           |
| Estimate Completior | ו : | May / June 2020                                 |
| Property Type       | :   | Freehold                                        |
| Payment Plan        |     | 10% Exchange, 10% Stage Payment, 80% Completion |