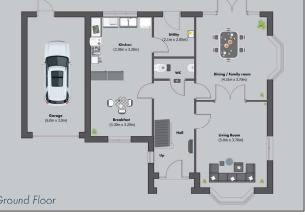

# **House Type A** 4 bedroom detached

| Plots: | 10 - | 23 |
|--------|------|----|
|        |      |    |

| Project Name        |     | Monkston Park                                   |
|---------------------|-----|-------------------------------------------------|
| Location            | :   | Milton Keynes, United Kingdom                   |
| Project Address     |     | Ladbroke Grove, Milton Keynes                   |
| Developer           | :   | Paul Newman                                     |
| Plot Numbers        |     | 10 - 23                                         |
| Bedrooms            | :   | 4 Beds + Study                                  |
| Internal Size       | :   | 158 m2                                          |
| Garden Size         |     | Plot 10: 195 m2 – Plot 23: 150 m2               |
| Parking             | :   | Garage                                          |
| Price               | :   | Plot 10: £665,000 - Plot 23: £660,000           |
| Estimate Completior | ו : | May / June 2020                                 |
| Property Type       | :   | Freehold                                        |
| Payment Plan        |     | 10% Exchange, 10% Stage Payment, 80% Completion |