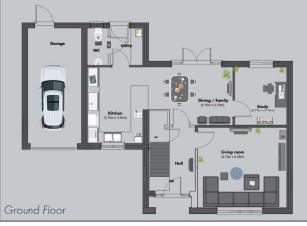

# **House Type A** 4 bedroom detached

| Plots: | 10 - | 23 |
|--------|------|----|
|        |      |    |

| Project Name        |     | Monkston Park                                   |
|---------------------|-----|-------------------------------------------------|
| Location            | :   | Milton Keynes, United Kingdom                   |
| Project Address     |     | Ladbroke Grove, Milton Keynes                   |
| Developer           | :   | Paul Newman                                     |
| Plot Numbers        |     | 10 - 23                                         |
| Bedrooms            | :   | 4 Beds + Study                                  |
| Internal Size       | :   | 158 m2                                          |
| Garden Size         |     | Plot 10: 195 m2 – Plot 23: 150 m2               |
| Parking             | :   | Garage                                          |
| Price               | :   | Plot 10: £665,000 - Plot 23: £660,000           |
| Estimate Completior | ו : | May / June 2020                                 |
| Property Type       | :   | Freehold                                        |
| Payment Plan        |     | 10% Exchange, 10% Stage Payment, 80% Completion |