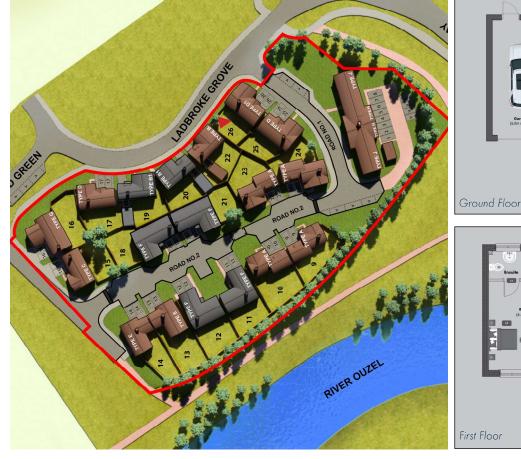

# House Type A1 4 bedroom detached

| Plots: | 9 - | 24 |
|--------|-----|----|
|--------|-----|----|

| Project Name                 |     | Monkston Park                                   |
|------------------------------|-----|-------------------------------------------------|
| Location                     | :   | Milton Keynes, United Kingdom                   |
| Project Address              |     | Ladbroke Grove, Milton Keynes                   |
| Developer                    | :   | Paul Newman                                     |
| Plot Numbers                 |     | 9 - 24                                          |
| Bedrooms                     | :   | 4 Beds + Study                                  |
| Internal Size                | :   | 158 m2                                          |
| Garden Size                  |     | Plot 9: 160 m2 – Plot 24: 162 m2                |
| Parking                      | :   | Garage                                          |
| Price                        | :   | Plot 9: £665,000 - Plot 24: £660,000            |
| Estimate Comp <b>l</b> etior | ו : | May / June 2020                                 |
| Property Type                | :   | Freehold                                        |
| Payment Plan                 |     | 10% Exchange, 10% Stage Payment, 80% Completion |