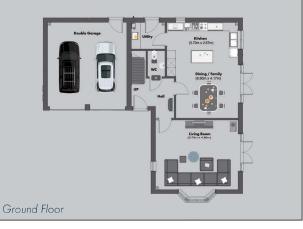

# **House Type A** 4 bedroom detached

| Plots: | 10 - | 23 |
|--------|------|----|
|        |      |    |

| Project Name        |     | Monkston Park                                   |
|---------------------|-----|-------------------------------------------------|
| Location            | :   | Milton Keynes, United Kingdom                   |
| Project Address     |     | Ladbroke Grove, Milton Keynes                   |
| Developer           | :   | Paul Newman                                     |
| Plot Numbers        |     | 10 - 23                                         |
| Bedrooms            | :   | 4 Beds + Study                                  |
| Internal Size       | :   | 158 m2                                          |
| Garden Size         |     | Plot 10: 195 m2 – Plot 23: 150 m2               |
| Parking             | :   | Garage                                          |
| Price               | :   | Plot 10: £665,000 - Plot 23: £660,000           |
| Estimate Completior | ו : | May / June 2020                                 |
| Property Type       | :   | Freehold                                        |
| Payment Plan        |     | 10% Exchange, 10% Stage Payment, 80% Completion |