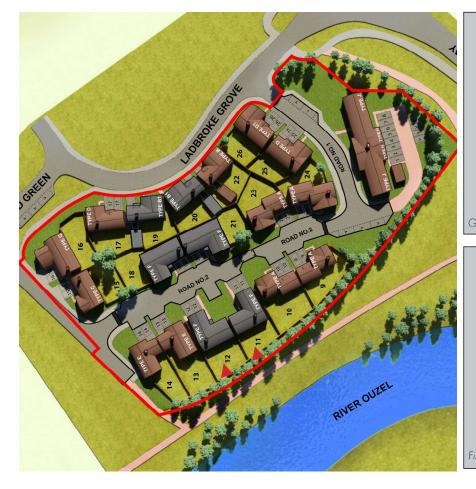

# **House Type A** 4 bedroom detached

| Plots: | 10 - | 23 |
|--------|------|----|
|        |      |    |

| Project Name        |     | Monkston Park                                   |
|---------------------|-----|-------------------------------------------------|
| Location            | :   | Milton Keynes, United Kingdom                   |
| Project Address     |     | Ladbroke Grove, Milton Keynes                   |
| Developer           | :   | Paul Newman                                     |
| Plot Numbers        |     | 10 - 23                                         |
| Bedrooms            | :   | 4 Beds + Study                                  |
| Internal Size       | :   | 158 m2                                          |
| Garden Size         |     | Plot 10: 195 m2 – Plot 23: 150 m2               |
| Parking             | :   | Garage                                          |
| Price               | :   | Plot 10: £665,000 - Plot 23: £660,000           |
| Estimate Completior | ו : | May / June 2020                                 |
| Property Type       | :   | Freehold                                        |
| Payment Plan        |     | 10% Exchange, 10% Stage Payment, 80% Completion |