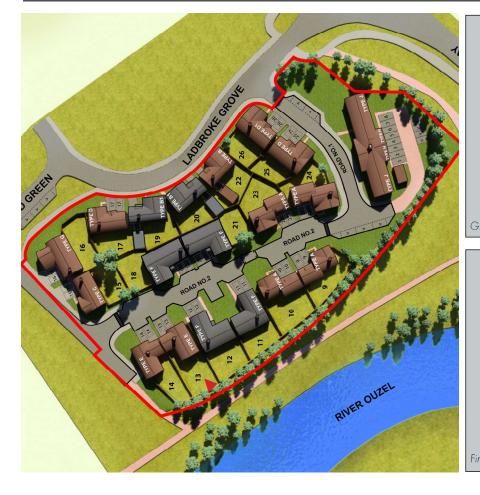

# **House Type A** 4 bedroom detached

| Plots: | 10 - | 23 |
|--------|------|----|
|        |      |    |

| Project Name        |     | Monkston Park                                   |
|---------------------|-----|-------------------------------------------------|
| Location            | :   | Milton Keynes, United Kingdom                   |
| Project Address     |     | Ladbroke Grove, Milton Keynes                   |
| Developer           | :   | Paul Newman                                     |
| Plot Numbers        |     | 10 - 23                                         |
| Bedrooms            | :   | 4 Beds + Study                                  |
| Internal Size       | :   | 158 m2                                          |
| Garden Size         |     | Plot 10: 195 m2 – Plot 23: 150 m2               |
| Parking             | :   | Garage                                          |
| Price               | :   | Plot 10: £665,000 - Plot 23: £660,000           |
| Estimate Completior | ו : | May / June 2020                                 |
| Property Type       | :   | Freehold                                        |
| Payment Plan        |     | 10% Exchange, 10% Stage Payment, 80% Completion |