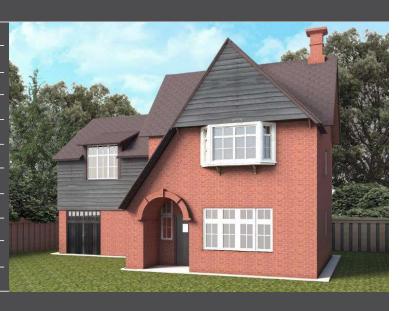

# **House Type A** 4 bedroom detached

| Plots: | 10 - | 23 |
|--------|------|----|
|        |      |    |

| Project Name        |     | Monkston Park                                   |
|---------------------|-----|-------------------------------------------------|
| Location            | :   | Milton Keynes, United Kingdom                   |
| Project Address     |     | Ladbroke Grove, Milton Keynes                   |
| Developer           | :   | Paul Newman                                     |
| Plot Numbers        |     | 10 - 23                                         |
| Bedrooms            | :   | 4 Beds + Study                                  |
| Internal Size       | :   | 158 m2                                          |
| Garden Size         |     | Plot 10: 195 m2 – Plot 23: 150 m2               |
| Parking             | :   | Garage                                          |
| Price               | :   | Plot 10: £665,000 - Plot 23: £660,000           |
| Estimate Completior | ו : | May / June 2020                                 |
| Property Type       | :   | Freehold                                        |
| Payment Plan        |     | 10% Exchange, 10% Stage Payment, 80% Completion |