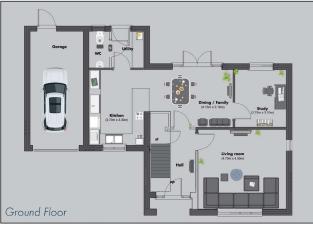

# **House Type A** 4 bedroom detached

| Plots: | 10 - | 23 |
|--------|------|----|
|        |      |    |

| Project Name        |     | Monkston Park                                   |
|---------------------|-----|-------------------------------------------------|
| Location            | :   | Milton Keynes, United Kingdom                   |
| Project Address     |     | Ladbroke Grove, Milton Keynes                   |
| Developer           | :   | Paul Newman                                     |
| Plot Numbers        |     | 10 - 23                                         |
| Bedrooms            | :   | 4 Beds + Study                                  |
| Internal Size       | :   | 158 m2                                          |
| Garden Size         |     | Plot 10: 195 m2 – Plot 23: 150 m2               |
| Parking             | :   | Garage                                          |
| Price               | :   | Plot 10: £665,000 - Plot 23: £660,000           |
| Estimate Completior | ו : | May / June 2020                                 |
| Property Type       | :   | Freehold                                        |
| Payment Plan        |     | 10% Exchange, 10% Stage Payment, 80% Completion |