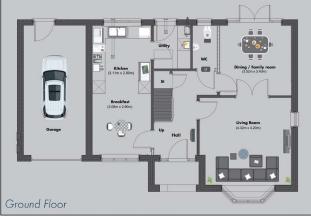

# **House Type A** 4 bedroom detached

| Plots: | 10 - | 23 |
|--------|------|----|
|        |      |    |

| Project Name        |     | Monkston Park                                   |
|---------------------|-----|-------------------------------------------------|
| Location            | :   | Milton Keynes, United Kingdom                   |
| Project Address     |     | Ladbroke Grove, Milton Keynes                   |
| Developer           | :   | Paul Newman                                     |
| Plot Numbers        |     | 10 - 23                                         |
| Bedrooms            | :   | 4 Beds + Study                                  |
| Internal Size       | :   | 158 m2                                          |
| Garden Size         |     | Plot 10: 195 m2 – Plot 23: 150 m2               |
| Parking             | :   | Garage                                          |
| Price               | :   | Plot 10: £665,000 - Plot 23: £660,000           |
| Estimate Completior | ו : | May / June 2020                                 |
| Property Type       | :   | Freehold                                        |
| Payment Plan        |     | 10% Exchange, 10% Stage Payment, 80% Completion |