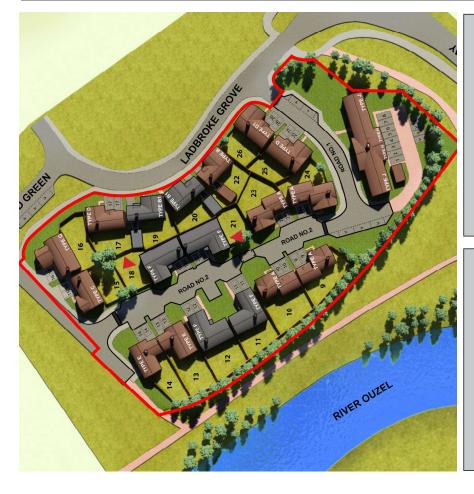

# **House Type A** 4 bedroom detached

| Plots: | 10 - | 23 |
|--------|------|----|
|        |      |    |

| Project Name        |     | Monkston Park                                   |
|---------------------|-----|-------------------------------------------------|
| Location            | :   | Milton Keynes, United Kingdom                   |
| Project Address     |     | Ladbroke Grove, Milton Keynes                   |
| Developer           | :   | Paul Newman                                     |
| Plot Numbers        |     | 10 - 23                                         |
| Bedrooms            | :   | 4 Beds + Study                                  |
| Internal Size       | :   | 158 m2                                          |
| Garden Size         |     | Plot 10: 195 m2 – Plot 23: 150 m2               |
| Parking             | :   | Garage                                          |
| Price               | :   | Plot 10: £665,000 - Plot 23: £660,000           |
| Estimate Completior | ו : | May / June 2020                                 |
| Property Type       | :   | Freehold                                        |
| Payment Plan        |     | 10% Exchange, 10% Stage Payment, 80% Completion |