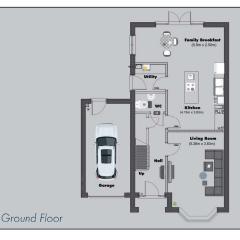

# House Type A1 4 bedroom detached

| Plots: | 9 - | 24 |
|--------|-----|----|
|--------|-----|----|

| Project Name                 |     | Monkston Park                                   |
|------------------------------|-----|-------------------------------------------------|
| Location                     | :   | Milton Keynes, United Kingdom                   |
| Project Address              |     | Ladbroke Grove, Milton Keynes                   |
| Developer                    | :   | Paul Newman                                     |
| Plot Numbers                 |     | 9 - 24                                          |
| Bedrooms                     | :   | 4 Beds + Study                                  |
| Internal Size                | :   | 158 m2                                          |
| Garden Size                  |     | Plot 9: 160 m2 – Plot 24: 162 m2                |
| Parking                      | :   | Garage                                          |
| Price                        | :   | Plot 9: £665,000 - Plot 24: £660,000            |
| Estimate Comp <b>l</b> etior | ו : | May / June 2020                                 |
| Property Type                | :   | Freehold                                        |
| Payment Plan                 |     | 10% Exchange, 10% Stage Payment, 80% Completion |