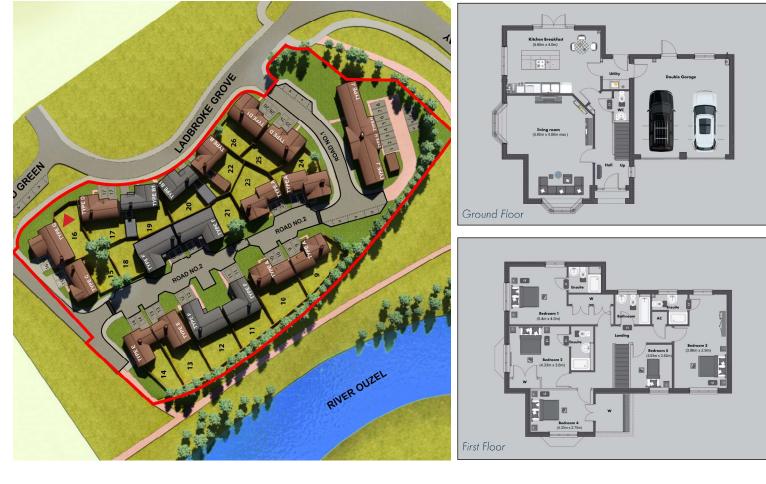

# House Type D 4 bedroom detached

| Project Name :        | Monkston Park                                   |             |     |
|-----------------------|-------------------------------------------------|-------------|-----|
| Location :            | Milton Keynes, United Kingdom                   | Ander       | And |
| Project Address :     | Ladbroke Grove, Milton Keynes                   | MACON STATE |     |
| Developer :           | Paul Newman                                     |             |     |
| Plot Numbers :        | 17-25                                           |             |     |
| Bedrooms :            | 4 Beds                                          |             |     |
| Internal Size :       | 165 m2                                          |             |     |
| Garden Size :         | Plot 17: 180 m2-Plot 25: 96 m2                  |             |     |
| Parking :             | Garage                                          |             |     |
| Price :               | £690,000                                        |             |     |
| Estimate Completion : | Plot 17: Jan 2020 - Plot 25: June 2020          |             |     |
| Property Type :       | Freehold                                        |             |     |
| Payment Plan :        | 10% Exchange, 10% Stage Payment, 80% Completion |             |     |