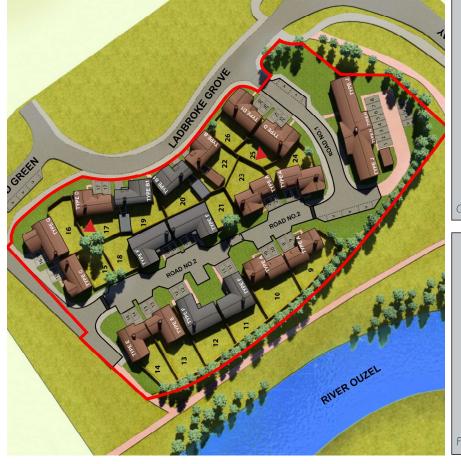

# **House Type A** 4 bedroom detached

| Plots: | 10 - | 23 |
|--------|------|----|
|        |      |    |

| Project Name        |     | Monkston Park                                   |
|---------------------|-----|-------------------------------------------------|
| Location            | :   | Milton Keynes, United Kingdom                   |
| Project Address     |     | Ladbroke Grove, Milton Keynes                   |
| Developer           | :   | Paul Newman                                     |
| Plot Numbers        |     | 10 - 23                                         |
| Bedrooms            | :   | 4 Beds + Study                                  |
| Internal Size       | :   | 158 m2                                          |
| Garden Size         |     | Plot 10: 195 m2 – Plot 23: 150 m2               |
| Parking             | :   | Garage                                          |
| Price               | :   | Plot 10: £665,000 - Plot 23: £660,000           |
| Estimate Completior | ו : | May / June 2020                                 |
| Property Type       | :   | Freehold                                        |
| Payment Plan        |     | 10% Exchange, 10% Stage Payment, 80% Completion |