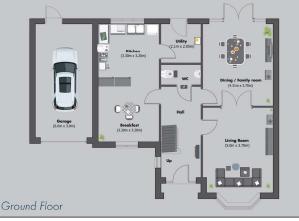

# **House Type A** 4 bedroom detached

| Plots: | 10 - | 23 |
|--------|------|----|
|        |      |    |

| Project Name        |     | Monkston Park                                   |
|---------------------|-----|-------------------------------------------------|
| Location            | :   | Milton Keynes, United Kingdom                   |
| Project Address     |     | Ladbroke Grove, Milton Keynes                   |
| Developer           | :   | Paul Newman                                     |
| Plot Numbers        |     | 10 - 23                                         |
| Bedrooms            | :   | 4 Beds + Study                                  |
| Internal Size       | :   | 158 m2                                          |
| Garden Size         |     | Plot 10: 195 m2 – Plot 23: 150 m2               |
| Parking             | :   | Garage                                          |
| Price               | :   | Plot 10: £665,000 - Plot 23: £660,000           |
| Estimate Completior | ו : | May / June 2020                                 |
| Property Type       | :   | Freehold                                        |
| Payment Plan        |     | 10% Exchange, 10% Stage Payment, 80% Completion |