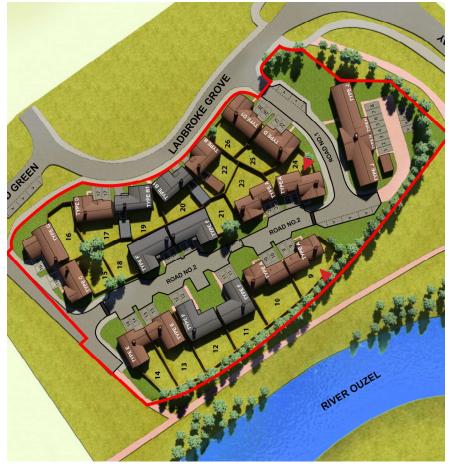

# **House Type A** 4 bedroom detached

| Plots: | 10 - | 23 |
|--------|------|----|
|        |      |    |

| Project Name        |     | Monkston Park                                   |
|---------------------|-----|-------------------------------------------------|
| Location            | :   | Milton Keynes, United Kingdom                   |
| Project Address     |     | Ladbroke Grove, Milton Keynes                   |
| Developer           | :   | Paul Newman                                     |
| Plot Numbers        |     | 10 - 23                                         |
| Bedrooms            | :   | 4 Beds + Study                                  |
| Internal Size       | :   | 158 m2                                          |
| Garden Size         |     | Plot 10: 195 m2 – Plot 23: 150 m2               |
| Parking             | :   | Garage                                          |
| Price               | :   | Plot 10: £665,000 - Plot 23: £660,000           |
| Estimate Completior | ו : | May / June 2020                                 |
| Property Type       | :   | Freehold                                        |
| Payment Plan        |     | 10% Exchange, 10% Stage Payment, 80% Completion |