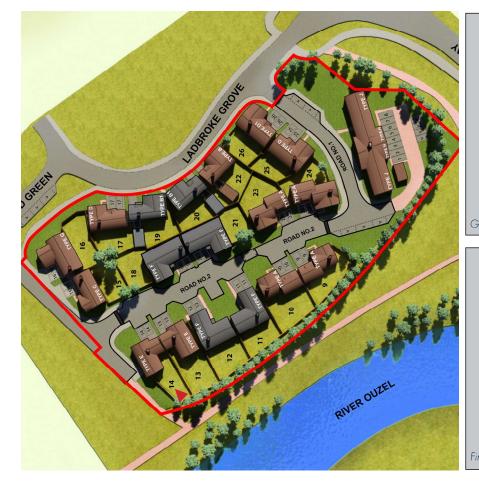

# **House Type A** 4 bedroom detached

| Plots: | 10 - | 23 |
|--------|------|----|
|        |      |    |

| Project Name        |     | Monkston Park                                   |
|---------------------|-----|-------------------------------------------------|
| Location            | :   | Milton Keynes, United Kingdom                   |
| Project Address     |     | Ladbroke Grove, Milton Keynes                   |
| Developer           | :   | Paul Newman                                     |
| Plot Numbers        |     | 10 - 23                                         |
| Bedrooms            | :   | 4 Beds + Study                                  |
| Internal Size       | :   | 158 m2                                          |
| Garden Size         |     | Plot 10: 195 m2 – Plot 23: 150 m2               |
| Parking             | :   | Garage                                          |
| Price               | :   | Plot 10: £665,000 - Plot 23: £660,000           |
| Estimate Completior | ו : | May / June 2020                                 |
| Property Type       | :   | Freehold                                        |
| Payment Plan        |     | 10% Exchange, 10% Stage Payment, 80% Completion |

# House Type A1 4 bedroom detached

| Plots: | 9 - | 24 |
|--------|-----|----|
|--------|-----|----|

| Project Name                 |     | Monkston Park                                   |
|------------------------------|-----|-------------------------------------------------|
| Location                     | :   | Milton Keynes, United Kingdom                   |
| Project Address              |     | Ladbroke Grove, Milton Keynes                   |
| Developer                    | :   | Paul Newman                                     |
| Plot Numbers                 |     | 9 - 24                                          |
| Bedrooms                     | :   | 4 Beds + Study                                  |
| Internal Size                | :   | 158 m2                                          |
| Garden Size                  |     | Plot 9: 160 m2 – Plot 24: 162 m2                |
| Parking                      | :   | Garage                                          |
| Price                        | :   | Plot 9: £665,000 - Plot 24: £660,000            |
| Estimate Comp <b>l</b> etior | ו : | May / June 2020                                 |
| Property Type                | :   | Freehold                                        |
| Payment Plan                 |     | 10% Exchange, 10% Stage Payment, 80% Completion |

# House Type B 4 bedroom detached

Plot: 22

| Project Name        |     | Monkston Park                                   |      |   |        |   |        |
|---------------------|-----|-------------------------------------------------|------|---|--------|---|--------|
| Location            | :   | Milton Keynes, United Kingdom                   | 1000 |   |        |   |        |
| Project Address     | :   | Ladbroke Grove, Milton Keynes                   | 1    |   |        | T | and an |
| Developer           | :   | Paul Newman                                     |      |   | estate |   | Time.  |
| Plot Numbers        | :   | 22                                              |      |   |        |   |        |
| Bedrooms            | :   | 4 Beds + Study                                  |      |   |        |   |        |
| Internal Size       | :   | 150 m2                                          | ACC  |   | TIP    |   |        |
| Garden Size         |     | 80 m2                                           |      |   |        |   |        |
| Parking             | :   | Garage                                          |      |   |        |   |        |
| Price               | :   | £630,000                                        |      | M |        |   | IF     |
| Estimate Completion | n : | Feb 2020                                        |      |   |        |   |        |
| Property Type       | :   | Freehold                                        |      |   |        |   |        |
| Payment Plan        | :   | 10% Exchange, 10% Stage Payment, 80% Completion |      |   |        |   |        |

# House Type C 4 bedroom detached

Plot: 15

| Project Name        | :   | Monkston Park                                   |  |
|---------------------|-----|-------------------------------------------------|--|
| Location            | :   | Milton Keynes, United Kingdom                   |  |
| Project Address     |     | Ladbroke Grove, Milton Keynes                   |  |
| Developer           | :   | Paul Newman                                     |  |
| Plot Numbers        |     | 15                                              |  |
| Bedrooms            | :   | 4 Beds                                          |  |
| Internal Size       | :   | 152 m2                                          |  |
| Garden Size         |     | 135 m2                                          |  |
| Parking             | :   | Garage                                          |  |
| Price               | :   | £640,000                                        |  |
| Estimate Completion | n : | December 2019                                   |  |
| Property Type       | :   | Freehold                                        |  |
| Payment Plan        | :   | 10% Exchange, 10% Stage Payment, 80% Completion |  |

# House Type D 4 bedroom detached

| Project Name :        | Monkston Park                                   |             |     |
|-----------------------|-------------------------------------------------|-------------|-----|
| Location :            | Milton Keynes, United Kingdom                   | Ander       | And |
| Project Address :     | Ladbroke Grove, Milton Keynes                   | MACON STATE |     |
| Developer :           | Paul Newman                                     |             |     |
| Plot Numbers :        | 17-25                                           |             |     |
| Bedrooms :            | 4 Beds                                          |             |     |
| Internal Size :       | 165 m2                                          |             |     |
| Garden Size :         | Plot 17: 180 m2-Plot 25: 96 m2                  |             |     |
| Parking :             | Garage                                          |             |     |
| Price :               | £690,000                                        |             |     |
| Estimate Completion : | Plot 17: Jan 2020 - Plot 25: June 2020          |             |     |
| Property Type :       | Freehold                                        |             |     |
| Payment Plan :        | 10% Exchange, 10% Stage Payment, 80% Completion |             |     |

# House Type D1 4 bedroom detached

Plot: 26

| Project Name        |         | Monkston Park                                   |  |
|---------------------|---------|-------------------------------------------------|--|
| Location            | :       | Milton Keynes, United Kingdom                   |  |
| Project Address     |         | Ladbroke Grove, Milton Keynes                   |  |
| Developer           | :       | Paul Newman                                     |  |
| Plot Numbers        | :       | 26                                              |  |
| Bedrooms            | :       | 4 Beds                                          |  |
| Internal Size       | :       | 165 m2                                          |  |
| Garden Size         | :       | 108 m2                                          |  |
| Parking             | :       | Garage                                          |  |
| Price               | :       | £690,000                                        |  |
| Estimate Completion | ו:<br>ו | Plot 26: June 2020                              |  |
| Property Type       | :       | Freehold                                        |  |
| Payment Plan        | :       | 10% Exchange, 10% Stage Payment, 80% Completion |  |

# House Type E 4 bedroom detached

Plot: 13

| Project Name       | :    | Monkston Park                                   |            |    |  |            |
|--------------------|------|-------------------------------------------------|------------|----|--|------------|
| Location           | :    | Milton Keynes, United Kingdom                   |            |    |  |            |
| Project Address    | :    | Ladbroke Grove, Milton Keynes                   | Farther an |    |  |            |
| Developer          | :    | Paul Newman                                     |            |    |  | 18 1 1 / A |
| Plot Numbers       | :    | 13                                              |            |    |  | Bargel     |
| Bedrooms           | :    | 4 Beds                                          |            |    |  | 4:         |
| Internal Size      | :    | 158 m2                                          |            | HH |  | 1.         |
| Garden Size        |      | 154 m2                                          |            |    |  |            |
| Parking            | :    | Garage                                          |            |    |  |            |
| Price              | :    | £665,000                                        |            |    |  |            |
| Estimate Completio | on : | March 2020                                      |            |    |  |            |
| Property Type      | :    | Freehold                                        |            |    |  |            |
| Payment Plan       |      | 10% Exchange, 10% Stage Payment, 80% Completion |            |    |  |            |

# House Type E1 4 bedroom detached

Plot: 14

| Project Name                |     | Monkston Park                                   |           |   |         |       |         |
|-----------------------------|-----|-------------------------------------------------|-----------|---|---------|-------|---------|
| Location                    | :   | Milton Keynes, United Kingdom                   |           |   |         |       | 1       |
| Project Address             | :   | Ladbroke Grove, Milton Keynes                   | Figst Car | T |         |       |         |
| Developer                   | :   | Paul Newman                                     |           |   |         |       | Carlo a |
| Plot Numbers                | :   | 14                                              |           |   |         |       | Bling   |
| Bedrooms                    | :   | 4 Beds                                          |           |   |         |       | 4.      |
| Internal Size               | :   | 158 m2                                          |           |   |         |       | 1       |
| Garden Size                 |     | 126 m2                                          |           |   |         |       |         |
| Parking                     | :   | Garage                                          |           |   | 1 Arris | There |         |
| Price                       | :   | £665,000                                        | 事         |   |         |       |         |
| Estimate Comp <b>l</b> etio | n : | March 2020                                      |           |   |         |       |         |
| Property Type               | :   | Freehold                                        |           |   |         |       |         |
| Payment Plan                | :   | 10% Exchange, 10% Stage Payment, 80% Completion |           |   |         |       |         |

# House Type F 5 bedroom detached

1.6

| Project Name        |     | Monkston Park                                   |  |
|---------------------|-----|-------------------------------------------------|--|
| Location            | :   | Milton Keynes, United Kingdom                   |  |
| Project Address     | :   | Ladbroke Grove, Milton Keynes                   |  |
| Developer           | :   | Paul Newman                                     |  |
| Plot Numbers        | :   | 18-21                                           |  |
| Bedrooms            | :   | 5 Beds                                          |  |
| Internal Size       | :   | 185 m2                                          |  |
| Garden Size         | :   | Plot 18: 150 m2 – Plot 21: 117 m2               |  |
| Parking             | :   | Garage                                          |  |
| Price               | :   | £775,000                                        |  |
| Estimate Completior | n : | April 2020                                      |  |
| Property Type       | :   | Freehold                                        |  |
| Payment Plan        | :   | 10% Exchange, 10% Stage Payment, 80% Completion |  |

# House Type F1 5 bedroom detached

| Project Name        |         | Monkston Park                                   |      |
|---------------------|---------|-------------------------------------------------|------|
| Location            | :       | Milton Keynes, United Kingdom                   |      |
| Project Address     |         | Ladbroke Grove, Milton Keynes                   | T AR |
| Developer           | :       | Paul Newman                                     |      |
| Plot Numbers        |         | 11 - 12                                         |      |
| Bedrooms            | :       | 5 Beds                                          |      |
| Internal Size       | :       | 185 m2                                          |      |
| Garden Size         | :       | Plot 11: 126 m2 - Plot 12: 156 m2               |      |
| Parking             | :       | Garage                                          |      |
| Price               | :       | £780,000                                        |      |
| Estimate Completion | ו:<br>ו | April 2020                                      |      |
| Property Type       | :       | Freehold                                        |      |
| Payment Plan        | :       | 10% Exchange, 10% Stage Payment, 80% Completion |      |

# House Type G 5 bedroom detached

Plot: 16

| Project Name                | :   | Monkston Park                                   |  |
|-----------------------------|-----|-------------------------------------------------|--|
| Location                    | :   | Milton Keynes, United Kingdom                   |  |
| Project Address             |     | Ladbroke Grove, Milton Keynes                   |  |
| Developer                   | :   | Paul Newman                                     |  |
| Plot Numbers                |     | 16                                              |  |
| Bedrooms                    | :   | 5 Beds                                          |  |
| Internal Size               | :   | 183 m2                                          |  |
| Garden Size                 |     | 160 m2                                          |  |
| Parking                     |     | Garage                                          |  |
| Price                       | :   | £770,000                                        |  |
| Estimate Comp <b>l</b> etio | n : | December 2019                                   |  |
| Property Type               | :   | Freehold                                        |  |
| Payment Plan                | :   | 10% Exchange, 10% Stage Payment, 80% Completion |  |