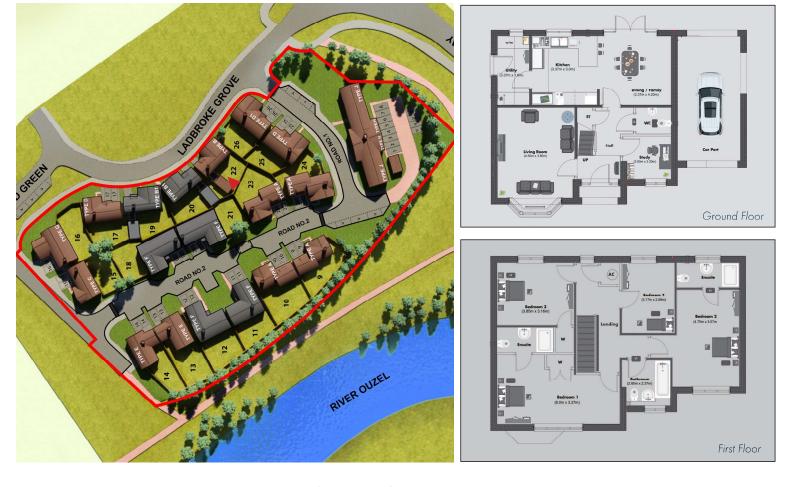

# House Type A1 4 bedroom detached

| Plots: | 9 - | 24 |
|--------|-----|----|
|--------|-----|----|

| Project Name                 |     | Monkston Park                                   |
|------------------------------|-----|-------------------------------------------------|
| Location                     | :   | Milton Keynes, United Kingdom                   |
| Project Address              |     | Ladbroke Grove, Milton Keynes                   |
| Developer                    | :   | Paul Newman                                     |
| Plot Numbers                 |     | 9 - 24                                          |
| Bedrooms                     | :   | 4 Beds + Study                                  |
| Internal Size                | :   | 158 m2                                          |
| Garden Size                  |     | Plot 9: 160 m2 – Plot 24: 162 m2                |
| Parking                      | :   | Garage                                          |
| Price                        | :   | Plot 9: £665,000 - Plot 24: £660,000            |
| Estimate Comp <b>l</b> etior | ו : | May / June 2020                                 |
| Property Type                | :   | Freehold                                        |
| Payment Plan                 |     | 10% Exchange, 10% Stage Payment, 80% Completion |