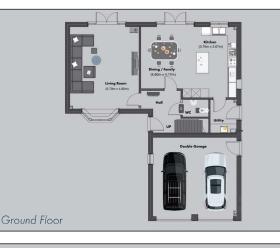

# **House Type A** 4 bedroom detached

| Plots: | 10 - | 23 |
|--------|------|----|
|        |      |    |

| Project Name        |     | Monkston Park                                   |
|---------------------|-----|-------------------------------------------------|
| Location            | :   | Milton Keynes, United Kingdom                   |
| Project Address     |     | Ladbroke Grove, Milton Keynes                   |
| Developer           | :   | Paul Newman                                     |
| Plot Numbers        |     | 10 - 23                                         |
| Bedrooms            | :   | 4 Beds + Study                                  |
| Internal Size       | :   | 158 m2                                          |
| Garden Size         |     | Plot 10: 195 m2 – Plot 23: 150 m2               |
| Parking             | :   | Garage                                          |
| Price               | :   | Plot 10: £665,000 - Plot 23: £660,000           |
| Estimate Completior | ו : | May / June 2020                                 |
| Property Type       | :   | Freehold                                        |
| Payment Plan        |     | 10% Exchange, 10% Stage Payment, 80% Completion |