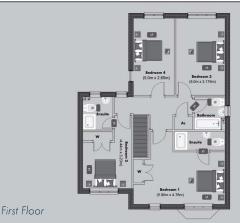

# **House Type A** 4 bedroom detached

| Plots: | 10 - | 23 |
|--------|------|----|
|        |      |    |

| Project Name        |     | Monkston Park                                   |
|---------------------|-----|-------------------------------------------------|
| Location            | :   | Milton Keynes, United Kingdom                   |
| Project Address     |     | Ladbroke Grove, Milton Keynes                   |
| Developer           | :   | Paul Newman                                     |
| Plot Numbers        |     | 10 - 23                                         |
| Bedrooms            | :   | 4 Beds + Study                                  |
| Internal Size       | :   | 158 m2                                          |
| Garden Size         |     | Plot 10: 195 m2 – Plot 23: 150 m2               |
| Parking             | :   | Garage                                          |
| Price               | :   | Plot 10: £665,000 - Plot 23: £660,000           |
| Estimate Completior | ו : | May / June 2020                                 |
| Property Type       | :   | Freehold                                        |
| Payment Plan        |     | 10% Exchange, 10% Stage Payment, 80% Completion |