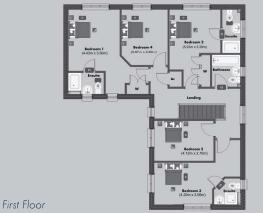

# **House Type A** 4 bedroom detached

| Plots: | 10 - | 23 |
|--------|------|----|
|        |      |    |

| Project Name        |     | Monkston Park                                   |
|---------------------|-----|-------------------------------------------------|
| Location            | :   | Milton Keynes, United Kingdom                   |
| Project Address     |     | Ladbroke Grove, Milton Keynes                   |
| Developer           | :   | Paul Newman                                     |
| Plot Numbers        |     | 10 - 23                                         |
| Bedrooms            | :   | 4 Beds + Study                                  |
| Internal Size       | :   | 158 m2                                          |
| Garden Size         |     | Plot 10: 195 m2 – Plot 23: 150 m2               |
| Parking             | :   | Garage                                          |
| Price               | :   | Plot 10: £665,000 - Plot 23: £660,000           |
| Estimate Completior | ו : | May / June 2020                                 |
| Property Type       | :   | Freehold                                        |
| Payment Plan        |     | 10% Exchange, 10% Stage Payment, 80% Completion |