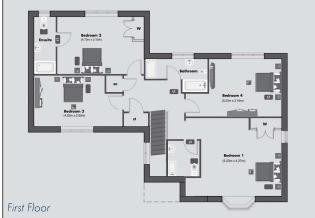

# **House Type A** 4 bedroom detached

| Plots: | 10 - | 23 |
|--------|------|----|
|        |      |    |

| Project Name        |     | Monkston Park                                   |
|---------------------|-----|-------------------------------------------------|
| Location            | :   | Milton Keynes, United Kingdom                   |
| Project Address     |     | Ladbroke Grove, Milton Keynes                   |
| Developer           | :   | Paul Newman                                     |
| Plot Numbers        |     | 10 - 23                                         |
| Bedrooms            | :   | 4 Beds + Study                                  |
| Internal Size       | :   | 158 m2                                          |
| Garden Size         |     | Plot 10: 195 m2 – Plot 23: 150 m2               |
| Parking             | :   | Garage                                          |
| Price               | :   | Plot 10: £665,000 - Plot 23: £660,000           |
| Estimate Completior | ו : | May / June 2020                                 |
| Property Type       | :   | Freehold                                        |
| Payment Plan        |     | 10% Exchange, 10% Stage Payment, 80% Completion |