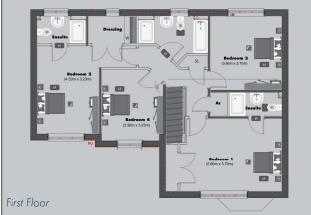

# **House Type A** 4 bedroom detached

| Plots: | 10 - | 23 |
|--------|------|----|
|        |      |    |

| Project Name        |     | Monkston Park                                   |
|---------------------|-----|-------------------------------------------------|
| Location            | :   | Milton Keynes, United Kingdom                   |
| Project Address     |     | Ladbroke Grove, Milton Keynes                   |
| Developer           | :   | Paul Newman                                     |
| Plot Numbers        |     | 10 - 23                                         |
| Bedrooms            | :   | 4 Beds + Study                                  |
| Internal Size       | :   | 158 m2                                          |
| Garden Size         |     | Plot 10: 195 m2 – Plot 23: 150 m2               |
| Parking             | :   | Garage                                          |
| Price               | :   | Plot 10: £665,000 - Plot 23: £660,000           |
| Estimate Completior | ו : | May / June 2020                                 |
| Property Type       | :   | Freehold                                        |
| Payment Plan        |     | 10% Exchange, 10% Stage Payment, 80% Completion |