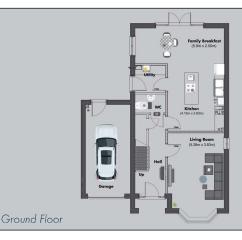

# **House Type A** 4 bedroom detached

| Plots: | 10 - | 23 |
|--------|------|----|
|        |      |    |

| Project Name        |     | Monkston Park                                   |
|---------------------|-----|-------------------------------------------------|
| Location            | :   | Milton Keynes, United Kingdom                   |
| Project Address     |     | Ladbroke Grove, Milton Keynes                   |
| Developer           | :   | Paul Newman                                     |
| Plot Numbers        |     | 10 - 23                                         |
| Bedrooms            | :   | 4 Beds + Study                                  |
| Internal Size       | :   | 158 m2                                          |
| Garden Size         |     | Plot 10: 195 m2 – Plot 23: 150 m2               |
| Parking             | :   | Garage                                          |
| Price               | :   | Plot 10: £665,000 - Plot 23: £660,000           |
| Estimate Completior | ו : | May / June 2020                                 |
| Property Type       | :   | Freehold                                        |
| Payment Plan        |     | 10% Exchange, 10% Stage Payment, 80% Completion |