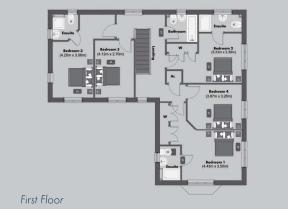

# **House Type A** 4 bedroom detached

| Plots: | 10 - | 23 |
|--------|------|----|
|        |      |    |

| Project Name        |     | Monkston Park                                   |
|---------------------|-----|-------------------------------------------------|
| Location            | :   | Milton Keynes, United Kingdom                   |
| Project Address     |     | Ladbroke Grove, Milton Keynes                   |
| Developer           | :   | Paul Newman                                     |
| Plot Numbers        |     | 10 - 23                                         |
| Bedrooms            | :   | 4 Beds + Study                                  |
| Internal Size       | :   | 158 m2                                          |
| Garden Size         |     | Plot 10: 195 m2 – Plot 23: 150 m2               |
| Parking             | :   | Garage                                          |
| Price               | :   | Plot 10: £665,000 - Plot 23: £660,000           |
| Estimate Completior | ו : | May / June 2020                                 |
| Property Type       | :   | Freehold                                        |
| Payment Plan        |     | 10% Exchange, 10% Stage Payment, 80% Completion |